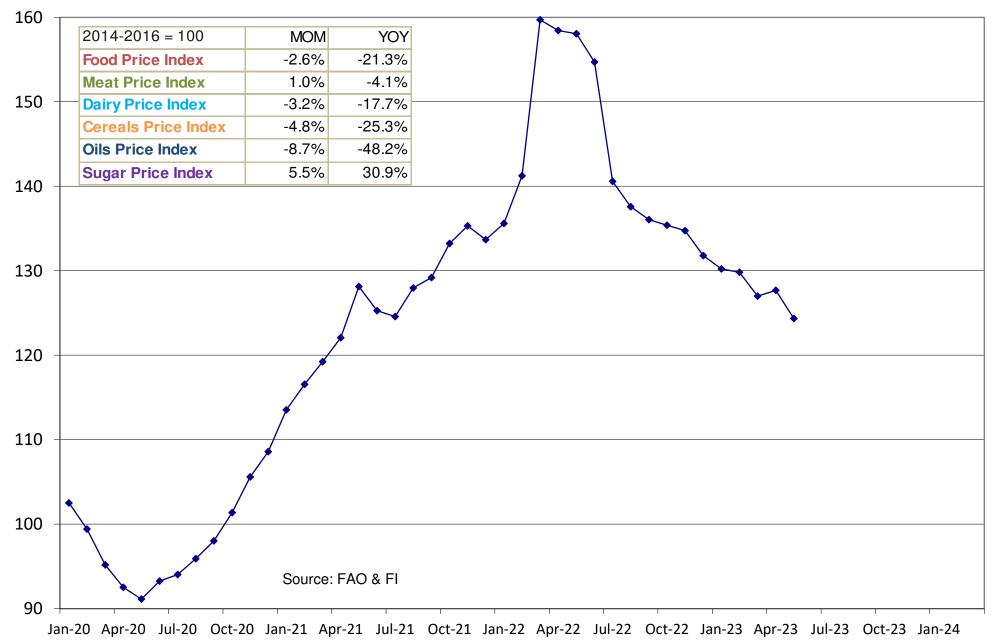

Volatile week. After Wednesday's close, we didn't imagine soybeans, SBO, corn and Chicago wheat would end higher for the week.

| Weekly Change | e %- July Posi | tions (Paris | Sep)  |
|---------------|----------------|--------------|-------|
| SOY           | 1352.50        | 15.25        | 1.1%  |
| SBO           | 49.50          | 0.68         | 1.4%  |
| MEAL          | 397.80         | (4.40)       | -1.1% |
| CORN          | 609.00         | 5.00         | 0.8%  |
| CHIW          | 619.00         | 3.00         | 0.5%  |
| KC W          | 812.25         | (7.00)       | -0.9% |
| MN W          | 809.00         | (9.00)       | -1.1% |
| PAR W EU/T    | 224.00         | (4.25)       | -1.9% |
| OATS          | 337.50         | (6.00)       | -1.9% |
| PALM OIL Q    | 3559.00        | (178.00)     | -5.0% |