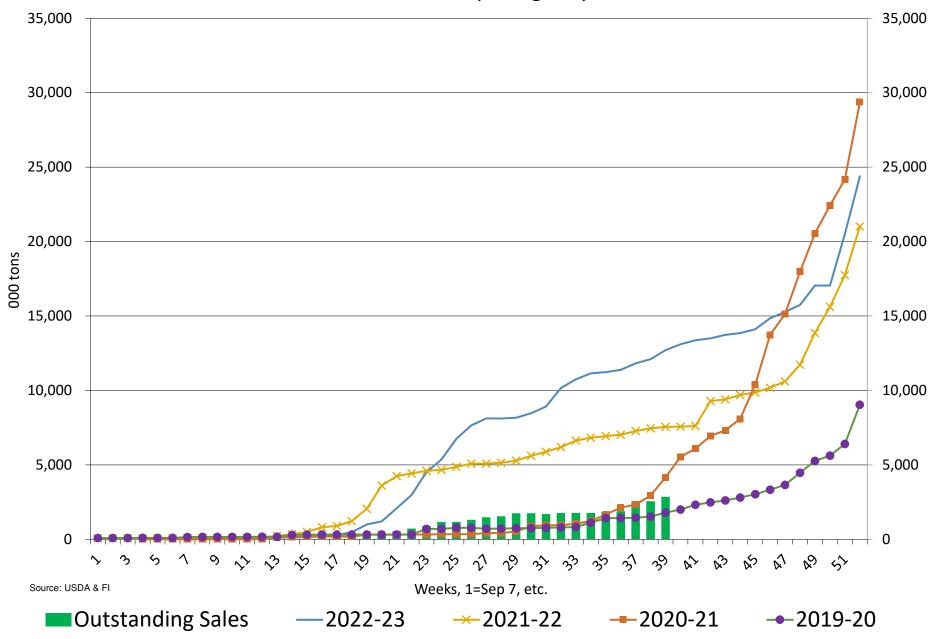

#### **USDA Export Sales**

All within. Most notable was good soybean meal sales of 405,400 tons, up from 341,300 tons previous week. The Philippines booked 235,900 tons of soybean meal. Old crop soybean sales were within expectations and new crop improved to 301,000 tons that included 265,000 tons booked by China. Soybean oil sales were as expected. Corn export sales were 186,700 tons. Major countries included Mexico and Columbia. China canceled 70,800 tons of 2022-23 corn. 312,600 tons of new crop corn were mainly for Mexico, Japan and unknown. All-wheat sales for the current marketing year were net reduction of 210,400 tons, typical for this time of year. New-crop all-wheat sales were 466,500 tons, slightly above a range of

expectations (HRS and White categories top bookings). Sorghum sales were 131,000 tons that included 128,000 tons for China.

|       |           | Actual    | Trade Estimates* |           | Last Week |           | Year Ago  |
|-------|-----------|-----------|------------------|-----------|-----------|-----------|-----------|
|       |           | 5/25/2023 | 5/25/2023        |           | Last Week |           | 5/26/2022 |
| Beans | 2022-23   | 123.5     | -100 to +300     | 2022-23   | 115.0     |           | 111.6     |
|       | NC        | 301.0     | 0-450            | NC        | 1.1       |           | 284.0     |
| Meal  | 2022-23   | 405.4     | 175-500          | Sales     | 341.3     | Sales     | 188.9     |
|       | NC        | 61.9      |                  | NC        | 50.6      |           |           |
| S     | hipments  | 259.3     | NA               | Shipments | 226.0     | Shipments | 169.1     |
| Oil   | 2022-23   | 1.7       | 0-20             | Sales     | 6.2       | Sales     | 4.2       |
|       | NC        | 3.2       |                  | NC        | 0.0       |           |           |
|       | Shipments | 13.1      | NA               | Shipments | 0.7       | Shipments | 11.1      |
| Corn  | 2022-23   | 186.7     | -100 to +400     | 2022-23   | -75.1     |           | 185.8     |
|       | NC        | 312.6     | 0-300            | NC        | 52.2      |           | 48.8      |
| Wheat | 2022-23   | (210.4)   | -100 to +100     | 2022-23   | -45.0     |           | 0.7       |
|       | NC        | 466.5     | 200-450          | NC        | 245.1     |           | 363.5     |

| US crop-   | year to date export sales   |         |           |          |        |         | % sold fro | om USDA's | export proje | ection  |
|------------|-----------------------------|---------|-----------|----------|--------|---------|------------|-----------|--------------|---------|
|            |                             | Current | Last Year | YOY      | YOY    | 2022-23 | 2021-22    | 2020-21   | 2019-20      | 2018-19 |
| 2022-23    | Soybeans mil bu             | 1,873   | 2,185     | (312)    | -14.3% | 92.9%   | 101.2%     | 70.9%     | 95.0%        | 97.3%   |
| 2022-23    | SoyOil MT                   | 127     | 676       | (549)    | -81.3% | 62.0%   | 84.0%      | 84.9%     | 88.6%        | 84.3%   |
| 2022-23    | SoyMeal MT                  | 10,970  | 10,710    | 260      | 2.4%   | 87.6%   | 87.3%      | 81.3%     | 77.6%        | 89.3%   |
| 2022-23    | Corn mil bu                 | 1,503   | 2,332     | (830)    | -35.6% | 84.7%   | 94.4%      | 97.6%     | 88.8%        | 91.9%   |
| 2022-23    | Wheat mil bu                | 685     | 714       | (30)     | -4.1%  | 88.3%   | 89.3%      | 94.8%     | 102.2%       | 101.3%  |
| 2022-23    | Soybeans MT                 | 50,964  | 59,463    | (8,499)  | -14.3% | 92.9%   | 101.2%     | 70.9%     | 95.0%        | 97.3%   |
| 2022-23    | Corn mil MT                 | 38,167  | 59,243    | (21,076) | -35.6% | 84.7%   | 94.4%      | 97.6%     | 88.8%        | 91.9%   |
| 2022-23    | Wheat mil MT                | 18,631  | 19,437    | (806)    | -4.1%  | 88.3%   | 89.3%      | 94.8%     | 102.2%       | 101.3%  |
| Souce: Fut | ures International and USDA |         |           |          |        |         |            |           |              |         |