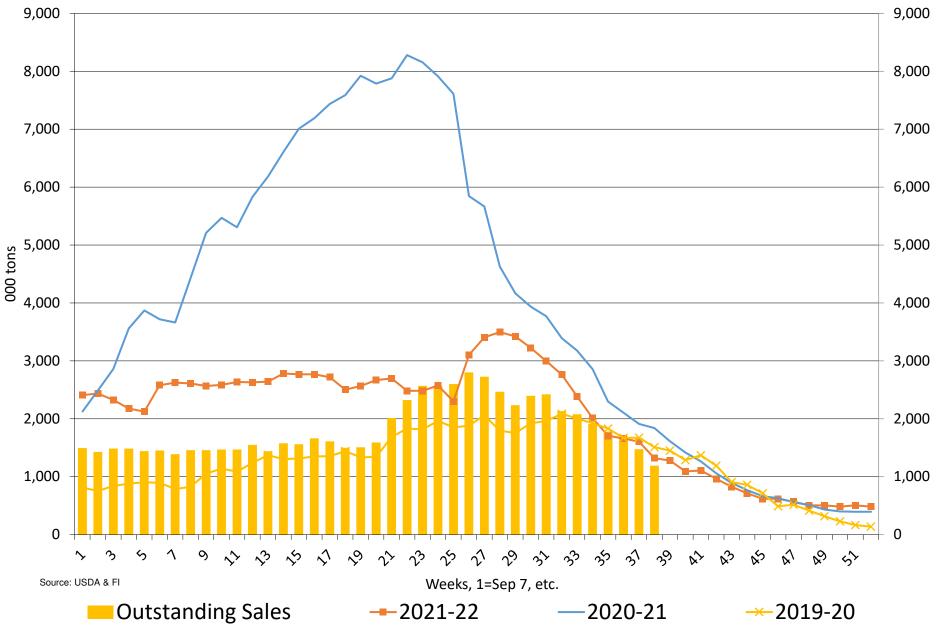

#### **USDA Export Sales**

All within. Most notable was good soybean meal sales of 405,400 tons, up from 341,300 tons previous week. The Philippines booked 235,900 tons of soybean meal. Old crop soybean sales were within expectations and new crop improved to 301,000 tons that included 265,000 tons booked by China. Soybean oil sales were as expected. Corn export sales were 186,700 tons. Major countries included Mexico and Columbia. China canceled 70,800 tons of 2022-23 corn. 312,600 tons of new crop corn were mainly for Mexico, Japan and unknown. All-wheat sales for the current marketing year were net reduction of 210,400 tons, typical for this time of year. New-crop all-wheat sales were 466,500 tons, slightly above a range of

expectations (HRS and White categories top bookings). Sorghum sales were 131,000 tons that included 128,000 tons for China.

|       |           | Actual    | Trade Estimates* |           | Last Week |           | Year Ago  |
|-------|-----------|-----------|------------------|-----------|-----------|-----------|-----------|
|       |           | 5/25/2023 | 5/25/2023        |           | Last Week |           | 5/26/2022 |
| Beans | 2022-23   | 123.5     | -100 to +300     | 2022-23   | 115.0     |           | 111.6     |
|       | NC        | 301.0     | 0-450            | NC        | 1.1       |           | 284.0     |
| Meal  | 2022-23   | 405.4     | 175-500          | Sales     | 341.3     | Sales     | 188.9     |
|       | NC        | 61.9      |                  | NC        | 50.6      |           |           |
| S     | hipments  | 259.3     | NA               | Shipments | 226.0     | Shipments | 169.1     |
| Oil   | 2022-23   | 1.7       | 0-20             | Sales     | 6.2       | Sales     | 4.2       |
|       | NC        | 3.2       |                  | NC        | 0.0       |           |           |
|       | Shipments | 13.1      | NA               | Shipments | 0.7       | Shipments | 11.1      |
| Corn  | 2022-23   | 186.7     | -100 to +400     | 2022-23   | -75.1     |           | 185.8     |
|       | NC        | 312.6     | 0-300            | NC        | 52.2      |           | 48.8      |
| Wheat | 2022-23   | (210.4)   | -100 to +100     | 2022-23   | -45.0     |           | 0.7       |
|       | NC        | 466.5     | 200-450          | NC        | 245.1     |           | 363.5     |

| US crop-   | year to date export sales   |         |           |          |        |         | % sold fro | om USDA's | export proje | ection  |
|------------|-----------------------------|---------|-----------|----------|--------|---------|------------|-----------|--------------|---------|
|            |                             | Current | Last Year | YOY      | YOY    | 2022-23 | 2021-22    | 2020-21   | 2019-20      | 2018-19 |
| 2022-23    | Soybeans mil bu             | 1,873   | 2,185     | (312)    | -14.3% | 92.9%   | 101.2%     | 70.9%     | 95.0%        | 97.3%   |
| 2022-23    | SoyOil MT                   | 127     | 676       | (549)    | -81.3% | 62.0%   | 84.0%      | 84.9%     | 88.6%        | 84.3%   |
| 2022-23    | SoyMeal MT                  | 10,970  | 10,710    | 260      | 2.4%   | 87.6%   | 87.3%      | 81.3%     | 77.6%        | 89.3%   |
| 2022-23    | Corn mil bu                 | 1,503   | 2,332     | (830)    | -35.6% | 84.7%   | 94.4%      | 97.6%     | 88.8%        | 91.9%   |
| 2022-23    | Wheat mil bu                | 685     | 714       | (30)     | -4.1%  | 88.3%   | 89.3%      | 94.8%     | 102.2%       | 101.3%  |
| 2022-23    | Soybeans MT                 | 50,964  | 59,463    | (8,499)  | -14.3% | 92.9%   | 101.2%     | 70.9%     | 95.0%        | 97.3%   |
| 2022-23    | Corn mil MT                 | 38,167  | 59,243    | (21,076) | -35.6% | 84.7%   | 94.4%      | 97.6%     | 88.8%        | 91.9%   |
| 2022-23    | Wheat mil MT                | 18,631  | 19,437    | (806)    | -4.1%  | 88.3%   | 89.3%      | 94.8%     | 102.2%       | 101.3%  |
| Souce: Fut | ures International and USDA |         |           |          |        |         |            |           |              |         |