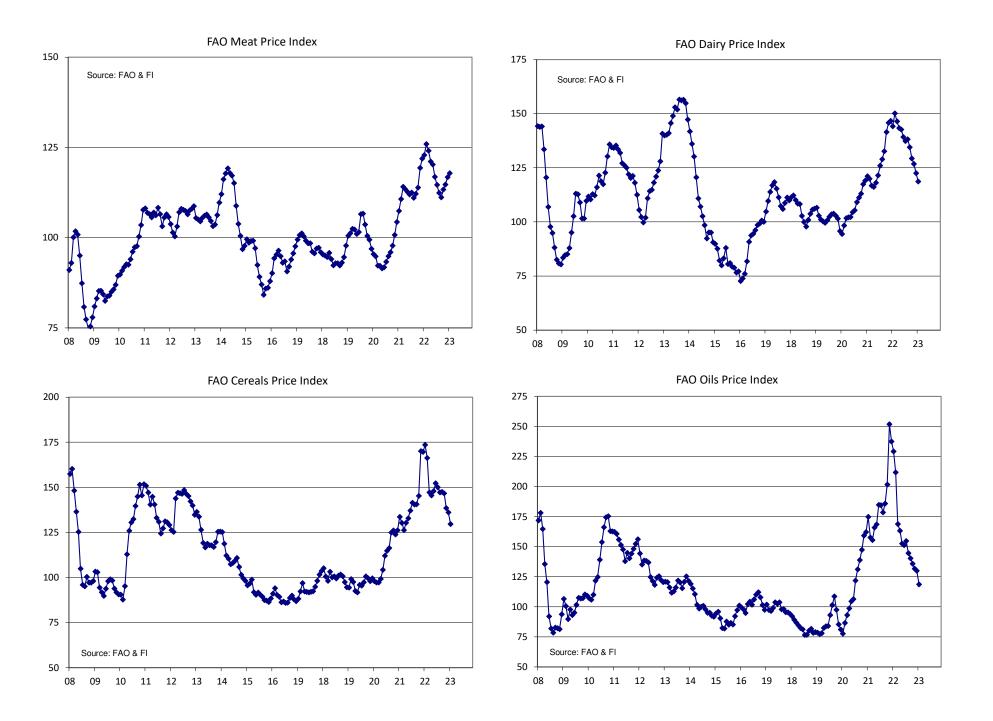

Volatile week. After Wednesday's close, we didn't imagine soybeans, SBO, corn and Chicago wheat would end higher for the week.

| Weekly Change | e %- July Posi | tions (Paris | Sep)  |
|---------------|----------------|--------------|-------|
| SOY           | 1352.50        | 15.25        | 1.1%  |
| SBO           | 49.50          | 0.68         | 1.4%  |
| MEAL          | 397.80         | (4.40)       | -1.1% |
| CORN          | 609.00         | 5.00         | 0.8%  |
| CHIW          | 619.00         | 3.00         | 0.5%  |
| KC W          | 812.25         | (7.00)       | -0.9% |
| MN W          | 809.00         | (9.00)       | -1.1% |
| PAR W EU/T    | 224.00         | (4.25)       | -1.9% |
| OATS          | 337.50         | (6.00)       | -1.9% |
| PALM OIL Q    | 3559.00        | (178.00)     | -5.0% |