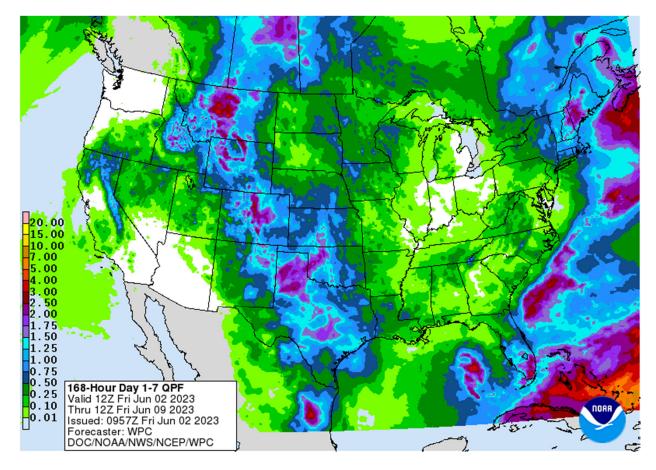

#### WEATHER TO WATCH

- U.S. Midwest drying has left topsoil moisture rated short to very short and subsoil moisture marginally adequate to short
  - Rain is needed, but unlikely to occur for another ten days at least significant rain
  - Gulf of Mexico moisture is still unavailable for to crops in the Midwest because of weather systems near the Gulf of Mexico coast that are preventing moisture inflows from the water to the land
    - This pattern will prevail for another ten days to possibly two weeks which is why the Midwest fails to get a good drink of water
- U.S. Midwest temperatures will trend cooler after early next week and the milder conditions will prevail for a while helping to keep stress on summer crops as low as possible with the ground staying dry
  - World Weather, Inc. is expecting a return of the 62-day cool cycle in late June and that may perpetuate the cooler bias later this month
    - A short term bout of warming may occur prior to the arrival of the late month cooling
- U.S. rain will fall frequently from western Texas to Montana for another ten days
  - Some of the crop areas in this region are becoming too wet and flooding has already occurred in several localized areas
  - Some wheat quality declines are under way in the central and southwestern Plains where drier weather is needed most to protect the quality and overall production of this year's crop which has already been reduced by drought
  - Most of the bigger rains will soon be ending, though and that will help greatly in improving conditions for many areas.

#### Terry Reilly Grain Research

- West Texas cotton, corn and sorghum production areas (including those in the Texas Panhandle) are experiencing delays to planting because of frequent rain and wet field conditions
  - These delays will continue periodically, but the greatest rainfall will soon be diminishing
  - o Improved periods of drier weather should occur between rain events after this weekend
  - Temperatures will be cooler than usual over the next ten days resulting in slower drying rates than usual and fewer degree day accumulations than usual
- U.S. Delta drying is expected through the next ten days and that will raise the need for rain by the end of this forecast period, but crops are mostly in good shape today
- U.S. southeastern states are expecting a mix of rain and sunshine during the next ten days with more sun than rain
- Northern Europe's soil moisture continues in decline, but temperatures have not been excessively warm which has kept most crops still in favorable condition
  - Rain will continue to elude the region for ten more days and temperatures may rise slightly, but crops will likely stay in favorable condition for a while longer
- Near to above normal temperatures in northern Europe will exacerbate the stress on crops in the drier areas of the North and Baltic Sea regions, although no extreme heat is expected
- Rainfall has been lacking for two weeks in the North Sea region and for three weeks in the Baltic Plain

   Another ten days of dry weather is still coming
- Southern Europe continues to experience frequent rain and thunderstorm activity maintaining wetter biased soil conditions
  - There is a risk of local flooding in many areas and some flooding has already occurred periodically in a few areas
  - The next ten days do not offer a serious change in the moisture situation
- Eastern CIS New Lands soil conditions have dried out more notably in the past week with topsoil moisture now rated short to very short east of the Ural Mountains and into northern Kazakhstan
  - The heat and dryness will last through Monday and then the opportunity for scattered showers and thunderstorms and gradual cooling is expected
    - Relief will evolve, but it is still questionable how significant that will be
- China's wheat harvest area is drying out after last weekend's heavy rainfall
  - The production area was impacted by significant rain during the weekend of May 22 and this past weekend resulting in some wheat quality declines
    - The weather is expected to be much improved over the next ten days which should help to dry out the crop and limit grain quality losses
  - Some of east-central China's summer crops may have to be replanted after the recent bout of extreme rainfall
- Eastern and southern Alberta, Canada us still chronically dry and must get rain soon to keep crops alive in the driest areas
  - Some showers will evolve next week, but it is doubtful that the rain will be as great as needed to offer relief from recent weeks of dryness
- Saskatchewan, Canada will receive frequent rain over the next week resulting in wetter biased field conditions
  - The exception will be in the far southeast of the province and in neighboring areas of southern Manitoba where it will remain dry
  - Relief from drought is expected, albeit temporarily and more rain will be needed.
- Other areas in the Prairies will experience some timely rainfall during the next ten days and the resulting precipitation will be welcome, although briefly disrupting to farming activity.

#### Terry Reilly Grain Research

- Portions of southern Manitoba have been trending a little dry recently and greater rain is needed, despite the fact that some rain occurred earlier this week
- Ontario and Quebec weather has improved with warmer temperatures and limited rainfall in recent days
  - A trend change back to cooler conditions and some periodic rain is needed and expected this weekend and especially next week that will maintain favorable crop and field conditions
- Tropical Depression Two in the Gulf of Mexico will move to western Cuba this weekend where it will likely dissipate
  - The system may help bring some rain to Florida and will produce it in western Cuba as well, but no damaging wind or flooding rain is expected in either region
- U.S. Pacific Northwest will continue to dry out with the Yakima Valley of Washington and neighboring areas of north-central Oregon in need of rain
  - o Irrigation is used extensively in the region and will support many crops
  - Temperatures will rise above normal next week and that will accelerate the need for irrigation and raise crop stress for unirrigated areas
- Idaho and Wyoming will experience frequent showers and thunderstorms during the coming week to ten days favoring dry bean, sugarbeets and some corn development
- Mexico's drought is not likely to improve for the next two weeks
  - Rain will occur periodically in eastern and far southern portions of the nation, but seasonal rains are expected to be delayed starting by at least two more weeks
- Seasonal rains in India will also be delayed during the first half of June
  - The lack of rain will raise much worry over the general performance of the summer monsoon on India
- Northern India and northern Pakistan will continue to receive infrequent showers and thunderstorms for a little while longer, but most of the greatest rainfall is winding down
  - The precipitation reported in the past week was greater than usual and an anomaly resulting from a more southward extent of the mid-latitude westerly winds aloft
- North Africa will continue to receive periodic rain through the next week to ten days
  - The rain comes late in the growing season and may be threatening durum wheat quality in Morocco and northwestern Algeria while crop areas to the east may have benefited from recent rain.
- China's excessive rain between the Yellow and Yangtze Rivers during the weekend ended earlier this week
  - Drier weather is expected for a while
    - Fieldwork was delayed, but the moisture should prove to be good for summer crop development in areas that were not flooded
      - Wheat areas need to dry down to protect grain quality
        - Some wheat quality has already declined with head sprouting confirmed in Henan
      - Some of the flooded areas likely had recently planted crops damaged and replanting is necessary
- Xinjiang, China will continue cooler than usual
  - Degree day accumulations are well below normal and cotton, corn and other crops are not developing normally
  - Warming is needed
  - The next ten days will continue cooler than usual
- Thailand, Cambodia and Laos rainfall in this coming week will be lighter than usual, although it is expected in all production areas
- Tropical Storm Mawar will stay south of Japan's main islands this weekend early next week as it move out of the region

- The Ryukyu Islands will experience heavy rain and some windy conditions as the storm passes by
- Australia weather during the next ten days should be unsettled enough to produce rain in some of the more important winter crop areas to help get winter crops better established
  - o Resulting rainfall will be light, though, leaving need for much more away from the coast
  - Western Australia received some needed rain overnight with moderate to heavy rain in southern production areas
- South Africa rainfall in the coming week will not be very great, though winter crops will continue to germinate, emerge and establish on previous rainfall
  - Some summer crop harvest delays are likely and some interruption to late season winter crop planting is also expected
    - The moisture will help winter crops become better established
- Argentina rainfall will be restricted in this next ten days, but last week's rain has soil moisture looking very good for planting from Santa Fe and Entre Rios into central and eastern Buenos Aires
  - Western Buenos Aires and Cordoba still have a big need for rain and they may have to wait for a while
- Brazil weather will be mild to warm and mostly dry for a while
  - The environment will be good for coffee, citrus and sugarcane harvesting as well as supportive of Safrinha corn and cotton development
  - Some of the early corn is beginning to mature with harvesting not too far away
- Brazil sugarcane, citrus and coffee harvest delays are over and drier biased conditions will prove to be beneficial for crop maturation and harvest progress
- Central America rainfall is expected frequently over the next ten days supporting improved soil moisture and some better runoff after a slow start to the rainy season
- Indonesia and Malaysia rain frequency and intensity has been and is expected to continue better than advertised last week
  - The pattern will perpetuate favorable crop conditions from rice and sugarcane to oil palm, coconut and rubber development
- Philippines rainfall will remain well mixed with sunshine over the next ten days
- West-central Africa will continue to receive periodic rainfall over the next two weeks and that will prove favorable for main season coffee, cocoa and sugarcane
  - Some cotton areas would benefit from greater rain, though the precipitation that has occurred has been welcome
- East-central Africa rainfall has been favorable for coffee, cocoa and other crops in recent weeks with little change likely
- Central Asia cotton and other crop weather has been relatively good this year with adequate irrigation water and some timely rainfall reported
  - o The favorable environment will continue
- Today's Southern Oscillation Index was -17.41 and it should continue moving lower for a while Source: World Weather, INC.