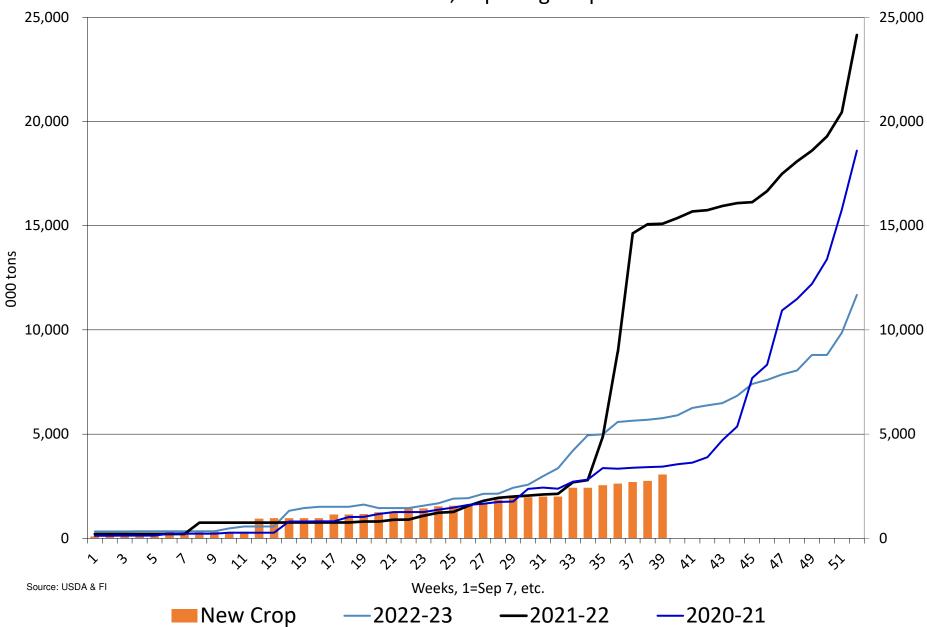

#### **USDA Export Sales**

All within. Most notable was good soybean meal sales of 405,400 tons, up from 341,300 tons previous week. The Philippines booked 235,900 tons of soybean meal. Old crop soybean sales were within expectations and new crop improved to 301,000 tons that included 265,000 tons booked by China. Soybean oil sales were as expected. Corn export sales were 186,700 tons. Major countries included Mexico and Columbia. China canceled 70,800 tons of 2022-23 corn. 312,600 tons of new crop corn were mainly for Mexico, Japan and unknown. All-wheat sales for the current marketing year were net reduction of 210,400 tons, typical for this time of year. New-crop all-wheat sales were 466,500 tons, slightly above a range of

expectations (HRS and White categories top bookings). Sorghum sales were 131,000 tons that included 128,000 tons for China.

|       |           | Actual    | Trade Estimates* |           | Last Week |           | Year Ago  |
|-------|-----------|-----------|------------------|-----------|-----------|-----------|-----------|
|       |           | 5/25/2023 | 5/25/2023        |           | Last Week |           | 5/26/2022 |
| Beans | 2022-23   | 123.5     | -100 to +300     | 2022-23   | 115.0     |           | 111.6     |
|       | NC        | 301.0     | 0-450            | NC        | 1.1       |           | 284.0     |
| Meal  | 2022-23   | 405.4     | 175-500          | Sales     | 341.3     | Sales     | 188.9     |
|       | NC        | 61.9      |                  | NC        | 50.6      |           |           |
| S     | hipments  | 259.3     | NA               | Shipments | 226.0     | Shipments | 169.1     |
| Oil   | 2022-23   | 1.7       | 0-20             | Sales     | 6.2       | Sales     | 4.2       |
|       | NC        | 3.2       |                  | NC        | 0.0       |           |           |
|       | Shipments | 13.1      | NA               | Shipments | 0.7       | Shipments | 11.1      |
| Corn  | 2022-23   | 186.7     | -100 to +400     | 2022-23   | -75.1     |           | 185.8     |
|       | NC        | 312.6     | 0-300            | NC        | 52.2      |           | 48.8      |
| Wheat | 2022-23   | (210.4)   | -100 to +100     | 2022-23   | -45.0     |           | 0.7       |
|       | NC        | 466.5     | 200-450          | NC        | 245.1     |           | 363.5     |

| US crop-   | year to date export sales   |         |           |          |        |         | % sold fro | om USDA's | export proje | ection  |
|------------|-----------------------------|---------|-----------|----------|--------|---------|------------|-----------|--------------|---------|
|            |                             | Current | Last Year | YOY      | YOY    | 2022-23 | 2021-22    | 2020-21   | 2019-20      | 2018-19 |
| 2022-23    | Soybeans mil bu             | 1,873   | 2,185     | (312)    | -14.3% | 92.9%   | 101.2%     | 70.9%     | 95.0%        | 97.3%   |
| 2022-23    | SoyOil MT                   | 127     | 676       | (549)    | -81.3% | 62.0%   | 84.0%      | 84.9%     | 88.6%        | 84.3%   |
| 2022-23    | SoyMeal MT                  | 10,970  | 10,710    | 260      | 2.4%   | 87.6%   | 87.3%      | 81.3%     | 77.6%        | 89.3%   |
| 2022-23    | Corn mil bu                 | 1,503   | 2,332     | (830)    | -35.6% | 84.7%   | 94.4%      | 97.6%     | 88.8%        | 91.9%   |
| 2022-23    | Wheat mil bu                | 685     | 714       | (30)     | -4.1%  | 88.3%   | 89.3%      | 94.8%     | 102.2%       | 101.3%  |
| 2022-23    | Soybeans MT                 | 50,964  | 59,463    | (8,499)  | -14.3% | 92.9%   | 101.2%     | 70.9%     | 95.0%        | 97.3%   |
| 2022-23    | Corn mil MT                 | 38,167  | 59,243    | (21,076) | -35.6% | 84.7%   | 94.4%      | 97.6%     | 88.8%        | 91.9%   |
| 2022-23    | Wheat mil MT                | 18,631  | 19,437    | (806)    | -4.1%  | 88.3%   | 89.3%      | 94.8%     | 102.2%       | 101.3%  |
| Souce: Fut | ures International and USDA |         |           |          |        |         |            |           |              |         |