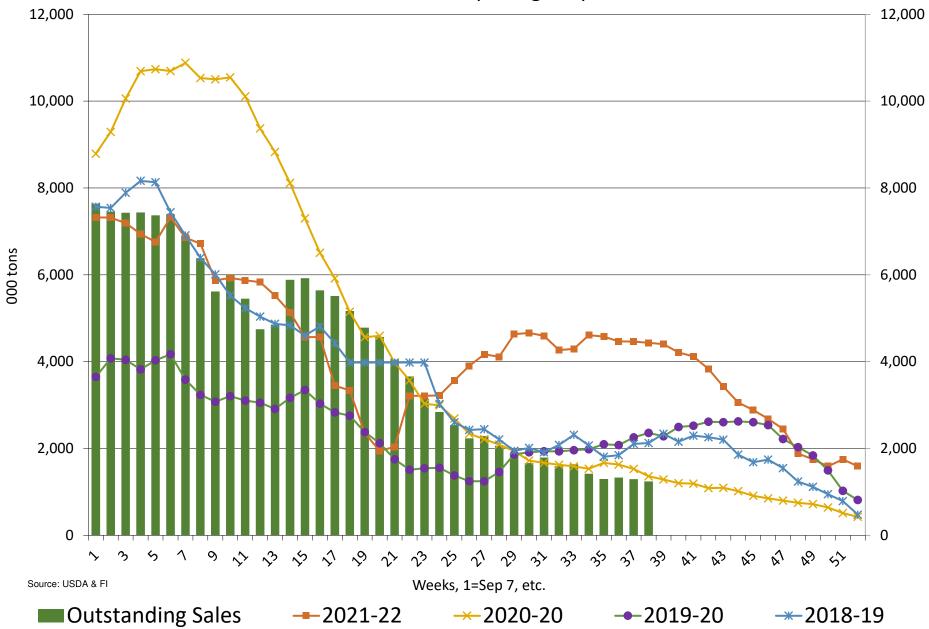

#### **USDA Export Sales**

All within. Most notable was good soybean meal sales of 405,400 tons, up from 341,300 tons previous week. The Philippines booked 235,900 tons of soybean meal. Old crop soybean sales were within expectations and new crop improved to 301,000 tons that included 265,000 tons booked by China. Soybean oil sales were as expected. Corn export sales were 186,700 tons. Major countries included Mexico and Columbia. China canceled 70,800 tons of 2022-23 corn. 312,600 tons of new crop corn were mainly for Mexico, Japan and unknown. All-wheat sales for the current marketing year were net reduction of 210,400 tons, typical for this time of year. New-crop all-wheat sales were 466,500 tons, slightly above a range of

expectations (HRS and White categories top bookings). Sorghum sales were 131,000 tons that included 128,000 tons for China.

|       |           | Actual    | Trade Estimates* |           | Last Week |           | Year Ago  |
|-------|-----------|-----------|------------------|-----------|-----------|-----------|-----------|
|       |           | 5/25/2023 | 5/25/2023        |           | Last Week |           | 5/26/2022 |
| Beans | 2022-23   | 123.5     | -100 to +300     | 2022-23   | 115.0     |           | 111.6     |
|       | NC        | 301.0     | 0-450            | NC        | 1.1       |           | 284.0     |
| Meal  | 2022-23   | 405.4     | 175-500          | Sales     | 341.3     | Sales     | 188.9     |
|       | NC        | 61.9      |                  | NC        | 50.6      |           |           |
| S     | hipments  | 259.3     | NA               | Shipments | 226.0     | Shipments | 169.1     |
| Oil   | 2022-23   | 1.7       | 0-20             | Sales     | 6.2       | Sales     | 4.2       |
|       | NC        | 3.2       |                  | NC        | 0.0       |           |           |
|       | Shipments | 13.1      | NA               | Shipments | 0.7       | Shipments | 11.1      |
| Corn  | 2022-23   | 186.7     | -100 to +400     | 2022-23   | -75.1     |           | 185.8     |
|       | NC        | 312.6     | 0-300            | NC        | 52.2      |           | 48.8      |
| Wheat | 2022-23   | (210.4)   | -100 to +100     | 2022-23   | -45.0     |           | 0.7       |
|       | NC        | 466.5     | 200-450          | NC        | 245.1     |           | 363.5     |

| US crop-   | year to date export sales   |         |           |          |        |         | % sold fro | om USDA's | export proje | ection  |
|------------|-----------------------------|---------|-----------|----------|--------|---------|------------|-----------|--------------|---------|
|            |                             | Current | Last Year | YOY      | YOY    | 2022-23 | 2021-22    | 2020-21   | 2019-20      | 2018-19 |
| 2022-23    | Soybeans mil bu             | 1,873   | 2,185     | (312)    | -14.3% | 92.9%   | 101.2%     | 70.9%     | 95.0%        | 97.3%   |
| 2022-23    | SoyOil MT                   | 127     | 676       | (549)    | -81.3% | 62.0%   | 84.0%      | 84.9%     | 88.6%        | 84.3%   |
| 2022-23    | SoyMeal MT                  | 10,970  | 10,710    | 260      | 2.4%   | 87.6%   | 87.3%      | 81.3%     | 77.6%        | 89.3%   |
| 2022-23    | Corn mil bu                 | 1,503   | 2,332     | (830)    | -35.6% | 84.7%   | 94.4%      | 97.6%     | 88.8%        | 91.9%   |
| 2022-23    | Wheat mil bu                | 685     | 714       | (30)     | -4.1%  | 88.3%   | 89.3%      | 94.8%     | 102.2%       | 101.3%  |
| 2022-23    | Soybeans MT                 | 50,964  | 59,463    | (8,499)  | -14.3% | 92.9%   | 101.2%     | 70.9%     | 95.0%        | 97.3%   |
| 2022-23    | Corn mil MT                 | 38,167  | 59,243    | (21,076) | -35.6% | 84.7%   | 94.4%      | 97.6%     | 88.8%        | 91.9%   |
| 2022-23    | Wheat mil MT                | 18,631  | 19,437    | (806)    | -4.1%  | 88.3%   | 89.3%      | 94.8%     | 102.2%       | 101.3%  |
| Souce: Fut | ures International and USDA |         |           |          |        |         |            |           |              |         |