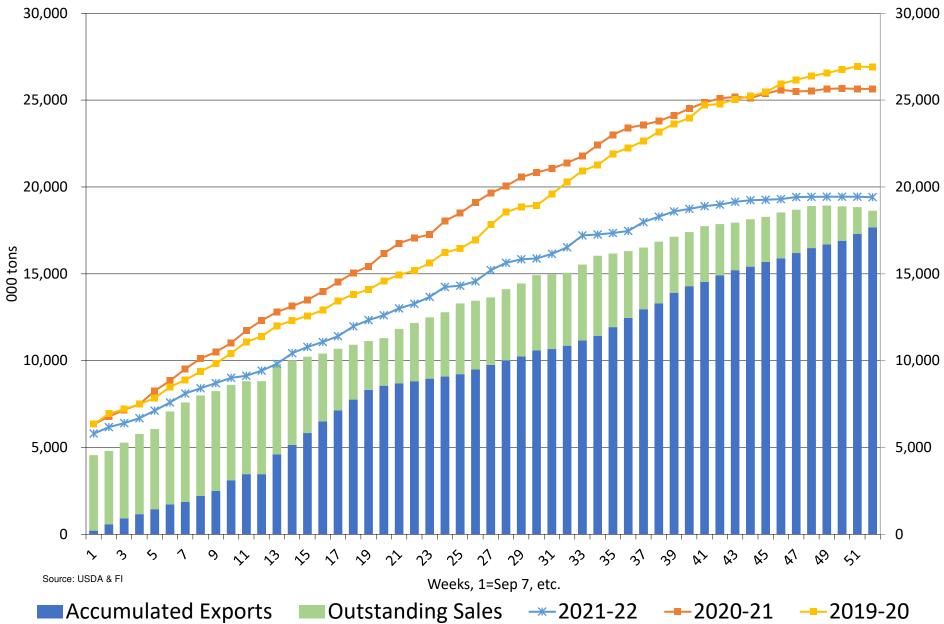

#### **USDA Export Sales**

All within. Most notable was good soybean meal sales of 405,400 tons, up from 341,300 tons previous week. The Philippines booked 235,900 tons of soybean meal. Old crop soybean sales were within expectations and new crop improved to 301,000 tons that included 265,000 tons booked by China. Soybean oil sales were as expected. Corn export sales were 186,700 tons. Major countries included Mexico and Columbia. China canceled 70,800 tons of 2022-23 corn. 312,600 tons of new crop corn were mainly for Mexico, Japan and unknown. All-wheat sales for the current marketing year were net reduction of 210,400 tons, typical for this time of year. New-crop all-wheat sales were 466,500 tons, slightly above a range of

expectations (HRS and White categories top bookings). Sorghum sales were 131,000 tons that included 128,000 tons for China.

|       |           | Actual    | Trade Estimates* |           | Last Week |           | Year Ago  |
|-------|-----------|-----------|------------------|-----------|-----------|-----------|-----------|
|       |           | 5/25/2023 | 5/25/2023        |           | Last Week |           | 5/26/2022 |
| Beans | 2022-23   | 123.5     | -100 to +300     | 2022-23   | 115.0     |           | 111.6     |
|       | NC        | 301.0     | 0-450            | NC        | 1.1       |           | 284.0     |
| Meal  | 2022-23   | 405.4     | 175-500          | Sales     | 341.3     | Sales     | 188.9     |
|       | NC        | 61.9      |                  | NC        | 50.6      |           |           |
| S     | hipments  | 259.3     | NA               | Shipments | 226.0     | Shipments | 169.1     |
| Oil   | 2022-23   | 1.7       | 0-20             | Sales     | 6.2       | Sales     | 4.2       |
|       | NC        | 3.2       |                  | NC        | 0.0       |           |           |
|       | Shipments | 13.1      | NA               | Shipments | 0.7       | Shipments | 11.1      |
| Corn  | 2022-23   | 186.7     | -100 to +400     | 2022-23   | -75.1     |           | 185.8     |
|       | NC        | 312.6     | 0-300            | NC        | 52.2      |           | 48.8      |
| Wheat | 2022-23   | (210.4)   | -100 to +100     | 2022-23   | -45.0     |           | 0.7       |
|       | NC        | 466.5     | 200-450          | NC        | 245.1     |           | 363.5     |

| US crop-   | year to date export sales   |         |           |          |        |         | % sold fro | om USDA's | export proje | ection  |
|------------|-----------------------------|---------|-----------|----------|--------|---------|------------|-----------|--------------|---------|
|            |                             | Current | Last Year | YOY      | YOY    | 2022-23 | 2021-22    | 2020-21   | 2019-20      | 2018-19 |
| 2022-23    | Soybeans mil bu             | 1,873   | 2,185     | (312)    | -14.3% | 92.9%   | 101.2%     | 70.9%     | 95.0%        | 97.3%   |
| 2022-23    | SoyOil MT                   | 127     | 676       | (549)    | -81.3% | 62.0%   | 84.0%      | 84.9%     | 88.6%        | 84.3%   |
| 2022-23    | SoyMeal MT                  | 10,970  | 10,710    | 260      | 2.4%   | 87.6%   | 87.3%      | 81.3%     | 77.6%        | 89.3%   |
| 2022-23    | Corn mil bu                 | 1,503   | 2,332     | (830)    | -35.6% | 84.7%   | 94.4%      | 97.6%     | 88.8%        | 91.9%   |
| 2022-23    | Wheat mil bu                | 685     | 714       | (30)     | -4.1%  | 88.3%   | 89.3%      | 94.8%     | 102.2%       | 101.3%  |
| 2022-23    | Soybeans MT                 | 50,964  | 59,463    | (8,499)  | -14.3% | 92.9%   | 101.2%     | 70.9%     | 95.0%        | 97.3%   |
| 2022-23    | Corn mil MT                 | 38,167  | 59,243    | (21,076) | -35.6% | 84.7%   | 94.4%      | 97.6%     | 88.8%        | 91.9%   |
| 2022-23    | Wheat mil MT                | 18,631  | 19,437    | (806)    | -4.1%  | 88.3%   | 89.3%      | 94.8%     | 102.2%       | 101.3%  |
| Souce: Fut | ures International and USDA |         |           |          |        |         |            |           |              |         |