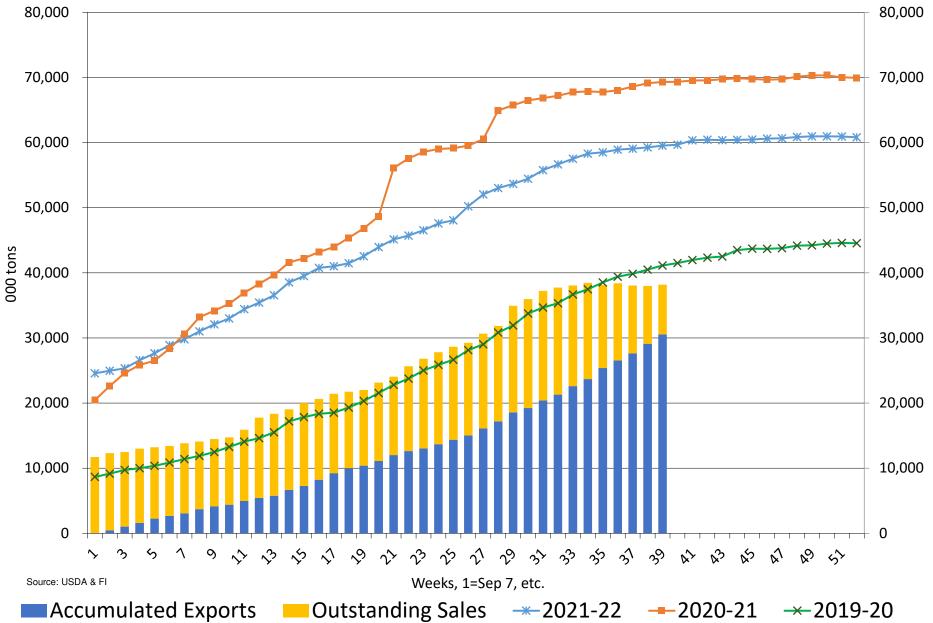

#### **USDA Export Sales**

All within. Most notable was good soybean meal sales of 405,400 tons, up from 341,300 tons previous week. The Philippines booked 235,900 tons of soybean meal. Old crop soybean sales were within expectations and new crop improved to 301,000 tons that included 265,000 tons booked by China. Soybean oil sales were as expected. Corn export sales were 186,700 tons. Major countries included Mexico and Columbia. China canceled 70,800 tons of 2022-23 corn. 312,600 tons of new crop corn were mainly for Mexico, Japan and unknown. All-wheat sales for the current marketing year were net reduction of 210,400 tons, typical for this time of year. New-crop all-wheat sales were 466,500 tons, slightly above a range of

expectations (HRS and White categories top bookings). Sorghum sales were 131,000 tons that included 128,000 tons for China.

|       |           | Actual    | Trade Estimates* |           | Last Week |           | Year Ago  |
|-------|-----------|-----------|------------------|-----------|-----------|-----------|-----------|
|       |           | 5/25/2023 | 5/25/2023        |           | Last Week |           | 5/26/2022 |
| Beans | 2022-23   | 123.5     | -100 to +300     | 2022-23   | 115.0     |           | 111.6     |
|       | NC        | 301.0     | 0-450            | NC        | 1.1       |           | 284.0     |
| Meal  | 2022-23   | 405.4     | 175-500          | Sales     | 341.3     | Sales     | 188.9     |
|       | NC        | 61.9      |                  | NC        | 50.6      |           |           |
| S     | hipments  | 259.3     | NA               | Shipments | 226.0     | Shipments | 169.1     |
| Oil   | 2022-23   | 1.7       | 0-20             | Sales     | 6.2       | Sales     | 4.2       |
|       | NC        | 3.2       |                  | NC        | 0.0       |           |           |
|       | Shipments | 13.1      | NA               | Shipments | 0.7       | Shipments | 11.1      |
| Corn  | 2022-23   | 186.7     | -100 to +400     | 2022-23   | -75.1     |           | 185.8     |
|       | NC        | 312.6     | 0-300            | NC        | 52.2      |           | 48.8      |
| Wheat | 2022-23   | (210.4)   | -100 to +100     | 2022-23   | -45.0     |           | 0.7       |
|       | NC        | 466.5     | 200-450          | NC        | 245.1     |           | 363.5     |

| US crop-   | year to date export sales   |         |           |          |        |         | % sold fro | om USDA's | export proje | ection  |
|------------|-----------------------------|---------|-----------|----------|--------|---------|------------|-----------|--------------|---------|
|            |                             | Current | Last Year | YOY      | YOY    | 2022-23 | 2021-22    | 2020-21   | 2019-20      | 2018-19 |
| 2022-23    | Soybeans mil bu             | 1,873   | 2,185     | (312)    | -14.3% | 92.9%   | 101.2%     | 70.9%     | 95.0%        | 97.3%   |
| 2022-23    | SoyOil MT                   | 127     | 676       | (549)    | -81.3% | 62.0%   | 84.0%      | 84.9%     | 88.6%        | 84.3%   |
| 2022-23    | SoyMeal MT                  | 10,970  | 10,710    | 260      | 2.4%   | 87.6%   | 87.3%      | 81.3%     | 77.6%        | 89.3%   |
| 2022-23    | Corn mil bu                 | 1,503   | 2,332     | (830)    | -35.6% | 84.7%   | 94.4%      | 97.6%     | 88.8%        | 91.9%   |
| 2022-23    | Wheat mil bu                | 685     | 714       | (30)     | -4.1%  | 88.3%   | 89.3%      | 94.8%     | 102.2%       | 101.3%  |
| 2022-23    | Soybeans MT                 | 50,964  | 59,463    | (8,499)  | -14.3% | 92.9%   | 101.2%     | 70.9%     | 95.0%        | 97.3%   |
| 2022-23    | Corn mil MT                 | 38,167  | 59,243    | (21,076) | -35.6% | 84.7%   | 94.4%      | 97.6%     | 88.8%        | 91.9%   |
| 2022-23    | Wheat mil MT                | 18,631  | 19,437    | (806)    | -4.1%  | 88.3%   | 89.3%      | 94.8%     | 102.2%       | 101.3%  |
| Souce: Fut | ures International and USDA |         |           |          |        |         |            |           |              |         |