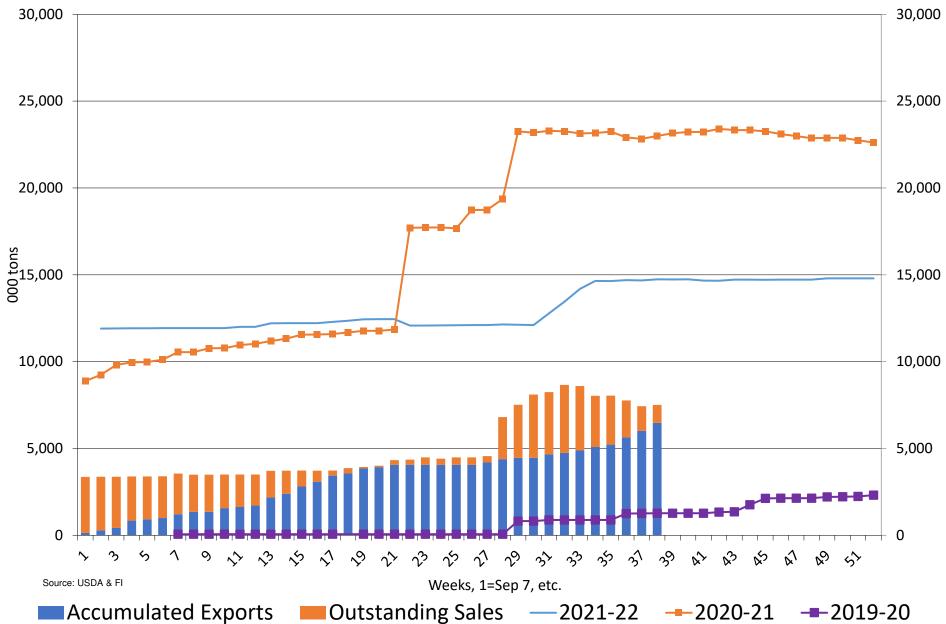

#### **USDA Export Sales**

All within. Most notable was good soybean meal sales of 405,400 tons, up from 341,300 tons previous week. The Philippines booked 235,900 tons of soybean meal. Old crop soybean sales were within expectations and new crop improved to 301,000 tons that included 265,000 tons booked by China. Soybean oil sales were as expected. Corn export sales were 186,700 tons. Major countries included Mexico and Columbia. China canceled 70,800 tons of 2022-23 corn. 312,600 tons of new crop corn were mainly for Mexico, Japan and unknown. All-wheat sales for the current marketing year were net reduction of 210,400 tons, typical for this time of year. New-crop all-wheat sales were 466,500 tons, slightly above a range of

expectations (HRS and White categories top bookings). Sorghum sales were 131,000 tons that included 128,000 tons for China.

|       |           | Actual    | Trade Estimates* |           | Last Week |           | Year Ago  |
|-------|-----------|-----------|------------------|-----------|-----------|-----------|-----------|
|       |           | 5/25/2023 | 5/25/2023        |           | Last Week |           | 5/26/2022 |
| Beans | 2022-23   | 123.5     | -100 to +300     | 2022-23   | 115.0     |           | 111.6     |
|       | NC        | 301.0     | 0-450            | NC        | 1.1       |           | 284.0     |
| Meal  | 2022-23   | 405.4     | 175-500          | Sales     | 341.3     | Sales     | 188.9     |
|       | NC        | 61.9      |                  | NC        | 50.6      |           |           |
| S     | hipments  | 259.3     | NA               | Shipments | 226.0     | Shipments | 169.1     |
| Oil   | 2022-23   | 1.7       | 0-20             | Sales     | 6.2       | Sales     | 4.2       |
|       | NC        | 3.2       |                  | NC        | 0.0       |           |           |
|       | Shipments | 13.1      | NA               | Shipments | 0.7       | Shipments | 11.1      |
| Corn  | 2022-23   | 186.7     | -100 to +400     | 2022-23   | -75.1     |           | 185.8     |
|       | NC        | 312.6     | 0-300            | NC        | 52.2      |           | 48.8      |
| Wheat | 2022-23   | (210.4)   | -100 to +100     | 2022-23   | -45.0     |           | 0.7       |
|       | NC        | 466.5     | 200-450          | NC        | 245.1     |           | 363.5     |

| US crop-   | year to date export sales   |         |           |          |        |         | % sold fro | om USDA's | export proje | ection  |
|------------|-----------------------------|---------|-----------|----------|--------|---------|------------|-----------|--------------|---------|
|            |                             | Current | Last Year | YOY      | YOY    | 2022-23 | 2021-22    | 2020-21   | 2019-20      | 2018-19 |
| 2022-23    | Soybeans mil bu             | 1,873   | 2,185     | (312)    | -14.3% | 92.9%   | 101.2%     | 70.9%     | 95.0%        | 97.3%   |
| 2022-23    | SoyOil MT                   | 127     | 676       | (549)    | -81.3% | 62.0%   | 84.0%      | 84.9%     | 88.6%        | 84.3%   |
| 2022-23    | SoyMeal MT                  | 10,970  | 10,710    | 260      | 2.4%   | 87.6%   | 87.3%      | 81.3%     | 77.6%        | 89.3%   |
| 2022-23    | Corn mil bu                 | 1,503   | 2,332     | (830)    | -35.6% | 84.7%   | 94.4%      | 97.6%     | 88.8%        | 91.9%   |
| 2022-23    | Wheat mil bu                | 685     | 714       | (30)     | -4.1%  | 88.3%   | 89.3%      | 94.8%     | 102.2%       | 101.3%  |
| 2022-23    | Soybeans MT                 | 50,964  | 59,463    | (8,499)  | -14.3% | 92.9%   | 101.2%     | 70.9%     | 95.0%        | 97.3%   |
| 2022-23    | Corn mil MT                 | 38,167  | 59,243    | (21,076) | -35.6% | 84.7%   | 94.4%      | 97.6%     | 88.8%        | 91.9%   |
| 2022-23    | Wheat mil MT                | 18,631  | 19,437    | (806)    | -4.1%  | 88.3%   | 89.3%      | 94.8%     | 102.2%       | 101.3%  |
| Souce: Fut | ures International and USDA |         |           |          |        |         |            |           |              |         |