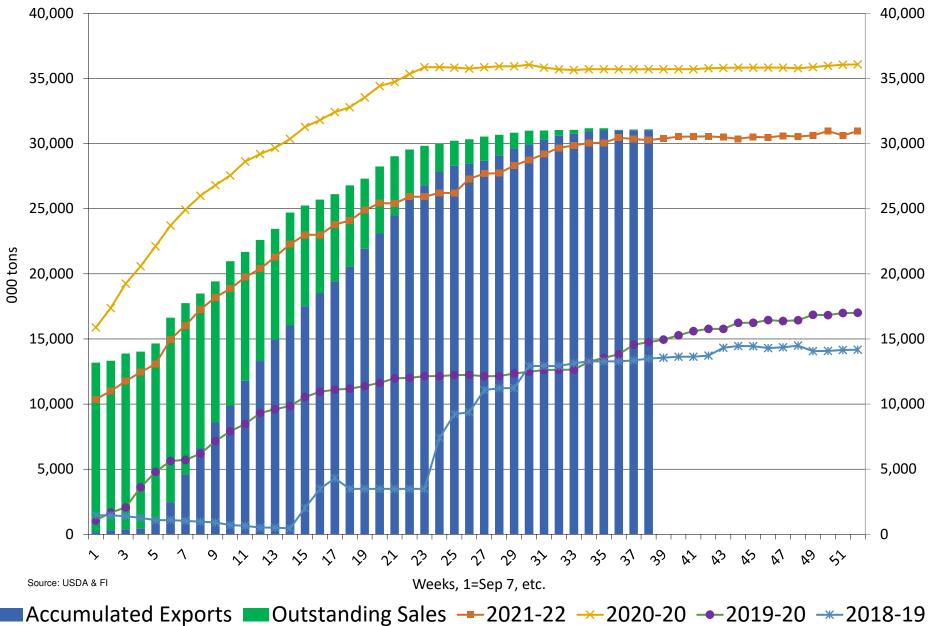

#### **USDA Export Sales**

All within. Most notable was good soybean meal sales of 405,400 tons, up from 341,300 tons previous week. The Philippines booked 235,900 tons of soybean meal. Old crop soybean sales were within expectations and new crop improved to 301,000 tons that included 265,000 tons booked by China. Soybean oil sales were as expected. Corn export sales were 186,700 tons. Major countries included Mexico and Columbia. China canceled 70,800 tons of 2022-23 corn. 312,600 tons of new crop corn were mainly for Mexico, Japan and unknown. All-wheat sales for the current marketing year were net reduction of 210,400 tons, typical for this time of year. New-crop all-wheat sales were 466,500 tons, slightly above a range of

expectations (HRS and White categories top bookings). Sorghum sales were 131,000 tons that included 128,000 tons for China.

|       |           | Actual    | Trade Estimates* |           | Last Week |           | Year Ago  |
|-------|-----------|-----------|------------------|-----------|-----------|-----------|-----------|
|       |           | 5/25/2023 | 5/25/2023        |           | Last Week |           | 5/26/2022 |
| Beans | 2022-23   | 123.5     | -100 to +300     | 2022-23   | 115.0     |           | 111.6     |
|       | NC        | 301.0     | 0-450            | NC        | 1.1       |           | 284.0     |
| Meal  | 2022-23   | 405.4     | 175-500          | Sales     | 341.3     | Sales     | 188.9     |
|       | NC        | 61.9      |                  | NC        | 50.6      |           |           |
| S     | hipments  | 259.3     | NA               | Shipments | 226.0     | Shipments | 169.1     |
| Oil   | 2022-23   | 1.7       | 0-20             | Sales     | 6.2       | Sales     | 4.2       |
|       | NC        | 3.2       |                  | NC        | 0.0       |           |           |
|       | Shipments | 13.1      | NA               | Shipments | 0.7       | Shipments | 11.1      |
| Corn  | 2022-23   | 186.7     | -100 to +400     | 2022-23   | -75.1     |           | 185.8     |
|       | NC        | 312.6     | 0-300            | NC        | 52.2      |           | 48.8      |
| Wheat | 2022-23   | (210.4)   | -100 to +100     | 2022-23   | -45.0     |           | 0.7       |
|       | NC        | 466.5     | 200-450          | NC        | 245.1     |           | 363.5     |

| US crop-   | year to date export sales   |         |           |          |        |         | % sold fro | om USDA's | export proje | ection  |
|------------|-----------------------------|---------|-----------|----------|--------|---------|------------|-----------|--------------|---------|
|            |                             | Current | Last Year | YOY      | YOY    | 2022-23 | 2021-22    | 2020-21   | 2019-20      | 2018-19 |
| 2022-23    | Soybeans mil bu             | 1,873   | 2,185     | (312)    | -14.3% | 92.9%   | 101.2%     | 70.9%     | 95.0%        | 97.3%   |
| 2022-23    | SoyOil MT                   | 127     | 676       | (549)    | -81.3% | 62.0%   | 84.0%      | 84.9%     | 88.6%        | 84.3%   |
| 2022-23    | SoyMeal MT                  | 10,970  | 10,710    | 260      | 2.4%   | 87.6%   | 87.3%      | 81.3%     | 77.6%        | 89.3%   |
| 2022-23    | Corn mil bu                 | 1,503   | 2,332     | (830)    | -35.6% | 84.7%   | 94.4%      | 97.6%     | 88.8%        | 91.9%   |
| 2022-23    | Wheat mil bu                | 685     | 714       | (30)     | -4.1%  | 88.3%   | 89.3%      | 94.8%     | 102.2%       | 101.3%  |
| 2022-23    | Soybeans MT                 | 50,964  | 59,463    | (8,499)  | -14.3% | 92.9%   | 101.2%     | 70.9%     | 95.0%        | 97.3%   |
| 2022-23    | Corn mil MT                 | 38,167  | 59,243    | (21,076) | -35.6% | 84.7%   | 94.4%      | 97.6%     | 88.8%        | 91.9%   |
| 2022-23    | Wheat mil MT                | 18,631  | 19,437    | (806)    | -4.1%  | 88.3%   | 89.3%      | 94.8%     | 102.2%       | 101.3%  |
| Souce: Fut | ures International and USDA |         |           |          |        |         |            |           |              |         |