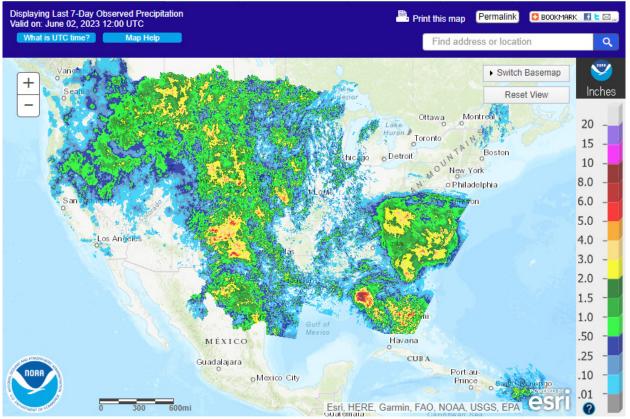

#### Past 7-days

#### World Weather Inc.

#### WEATHER TO WATCH

- U.S. Midwest drying has left topsoil moisture rated short to very short and subsoil moisture marginally adequate to short
  - Rain is needed, but unlikely to occur for another ten days at least significant rain
  - Gulf of Mexico moisture is still unavailable for to crops in the Midwest because of weather systems near the Gulf of Mexico coast that are preventing moisture inflows from the water to the land
    - This pattern will prevail for another ten days to possibly two weeks which is why the Midwest fails to get a good drink of water
- U.S. Midwest temperatures will trend cooler after early next week and the milder conditions will prevail for a while helping to keep stress on summer crops as low as possible with the ground staying dry
  - World Weather, Inc. is expecting a return of the 62-day cool cycle in late June and that may perpetuate the cooler bias later this month
    - A short term bout of warming may occur prior to the arrival of the late month cooling
- U.S. rain will fall frequently from western Texas to Montana for another ten days
  - Some of the crop areas in this region are becoming too wet and flooding has already occurred in several localized areas
  - Some wheat quality declines are under way in the central and southwestern Plains where drier weather is needed most to protect the quality and overall production of this year's crop which has already been reduced by drought
  - Most of the bigger rains will soon be ending, though and that will help greatly in improving conditions for many areas.