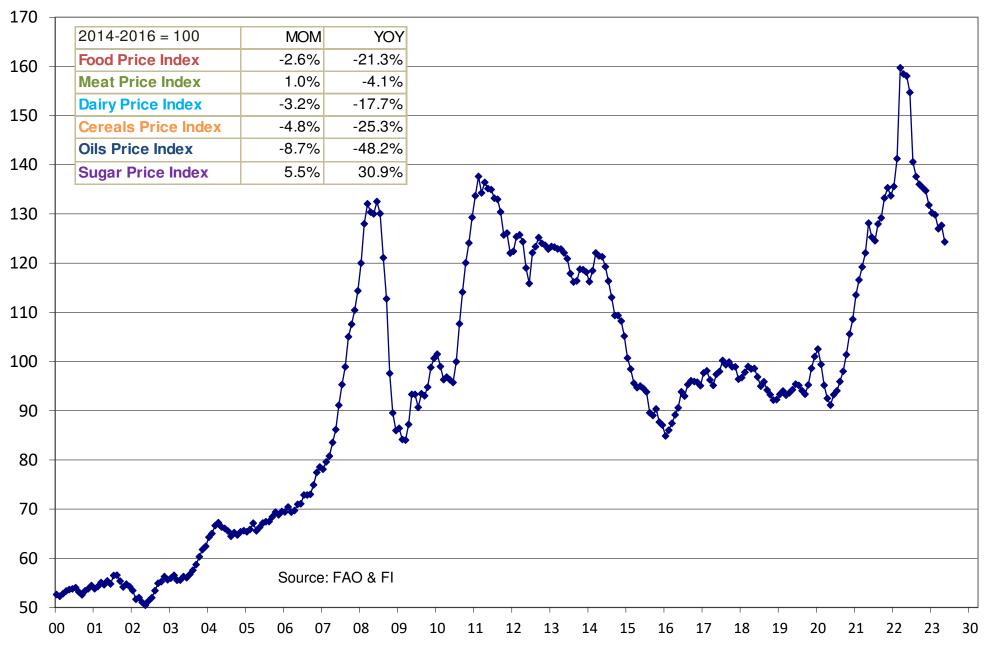

Volatile week. After Wednesday's close, we didn't imagine soybeans, SBO, corn and Chicago wheat would end higher for the week.

| Weekly Change | e %- July Posi | tions (Paris | Sep)  |
|---------------|----------------|--------------|-------|
| SOY           | 1352.50        | 15.25        | 1.1%  |
| SBO           | 49.50          | 0.68         | 1.4%  |
| MEAL          | 397.80         | (4.40)       | -1.1% |
| CORN          | 609.00         | 5.00         | 0.8%  |
| CHIW          | 619.00         | 3.00         | 0.5%  |
| KC W          | 812.25         | (7.00)       | -0.9% |
| MN W          | 809.00         | (9.00)       | -1.1% |
| PAR W EU/T    | 224.00         | (4.25)       | -1.9% |
| OATS          | 337.50         | (6.00)       | -1.9% |
| PALM OIL Q    | 3559.00        | (178.00)     | -5.0% |