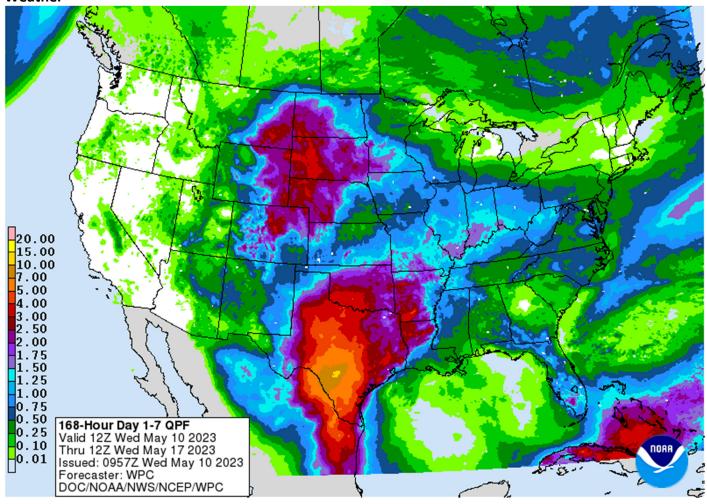

### Weather

#### World Weather Inc.

WORLD WEATHER HIGHLIGHTS FOR MAY 10, 2023

- Western Canada's Prairies and British Columbia will be facing a new heatwave this weekend into early next week
  - o A large part of the Prairies will need significant rain following the heatwave

## Terry Reilly Grain Research

Futures International | One Lincoln Centre, Suite 1450 18 W 140 Butterfield Rd. | Oakbrook Terrace, II. 60181

- Rain in Canada's Prairies will be restricted over the next ten days with the greatest rain Friday into the weekend in southeastern most Saskatchewan and southern Manitoba
- U.S. Northern Plains rainfall is expected to be widespread and significant late this week and into the weekend with field working delays likely for a little while, but the moisture will be good for the western Dakotas and immediate neighboring areas where the soil is still a little dry
  - Southeastern South Dakota and southwestern Minnesota as well as eastern Nebraska will also benefit from some of this rain
  - o Field working delays are likely in eastern North Dakota and Minnesota
- Texas rainfall is still advertised to be substantial this weekend with most of West Texas getting significant rain that will bolster soil moisture for improved planting potentials in corn, sorghum and cotton areas
- Lighter than usual precipitation is still expected in the lower and eastern Midwest during the next ten days, although sufficient rain will fall to support aggressive planting and a favorable environment for crop emergence and establishment
- Eastern parts of the U.S. Delta and the southeastern states will experience a good mix of rain and sunshine with planting to accelerate in many areas that were experiencing slow progress previously
- Argentina rainfall is still advertised to be minimal during the next ten days
- Brazil weather will continue supporting a general dry down in field conditions in most Safrinha corn and cotton areas which is normal for this time of year, but some timely rain will soon be needed for late planted crops
- Drying is expected in portions of Russia over the next ten days, but the impact will be mostly good for crops
- Some relief to dryness is expected in northern Kazakhstan and neighboring areas of Russia
- No changes in India, China or Australia weather was noted overnight
- Italy and the western Balkan Countries of Europe are still expecting heavy rain and some flooding in the next ten days
- Some relief from dryness is expected in eastern Spain, northeastern Algeria and northern Tunisia mostly this weekend, but sooner in Tunisia and Algeria

Source: World Weather, INC.