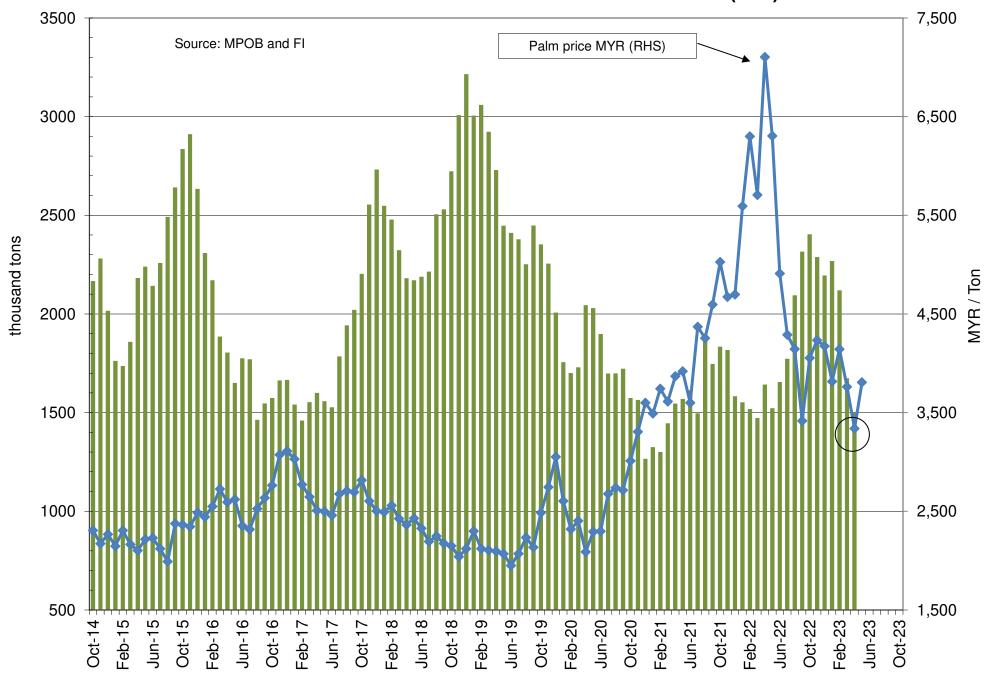

### Good morning.

US CPI was viewed supportive for US equities and selected commodity markets. WTI crude oil was down 11 cents, USD 38 points lower and US equities higher. Overall news is light outside palm oil headlines. Traders are waiting for Black Sea grain deal news. Soybeans are lower on good planting US weather, soybean oil lower following weakness in palm, and meal higher on product spreading. US wheat and corn are lower from follow through selling over improving US weather and expectations talks over the Black Sea grain deal will settle this week. MPOB palm oil April S&D was slightly bullish, but palm oil prices fell Wednesday from slowing exports and technical selling. Malaysia end of April palm oil stocks hit a 13-month low and were down 10.5% from March. From a year ago, stocks fell 8.8 percent. Stocks of 1.5 million tons were slightly below expectations. Production during April was 1.196 million tons, 103,550 tons below expectations. Imports were a little less than expected while exports of 1.075 million tons were 125,553 tons below an average trade guess and at a 12-month low.

#### Soybeans

- Soybeans are lower on favorable US Midwest weather and a slowdown in China soybean arrivals as noted yesterday. Outside palm oil headlines, news was light. Soybean oil is lower and meal higher (product spreading). WTI crude oil is slightly lower recovering from a positive US CPI report.
- MPOB palm oil April S&D was slightly bullish, but palm oil prices fell Wednesday from slowing exports and technical selling.
- Malaysia palm futures increased 98 ringgit to 3709, and cash decreased \$7.50 to \$902.50/ton.

- Malaysia end of April palm oil stocks hit a 13-month low and were down 10.5% from March. From a
  year ago, stocks fell 8.8 percent. Stocks of 1.5 million tons were slightly below expectations. Production
  during April was 1.196 million tons, 103,550 tons below expectations. Imports were a little less than
  expected while exports of 1.075 million tons were 125,553 tons below an average trade guess, and at a
  12-month low.
- Dorab Mistry estimated the price of Malaysian palm oil futures could range between 3400 and 4000 ringgit (3,756 last) if the Black Sea corridor remains open but rise above 4000 if a weather problem

## MALAYSIAN PALM STOCKS vs. PALM FUTURES (line)