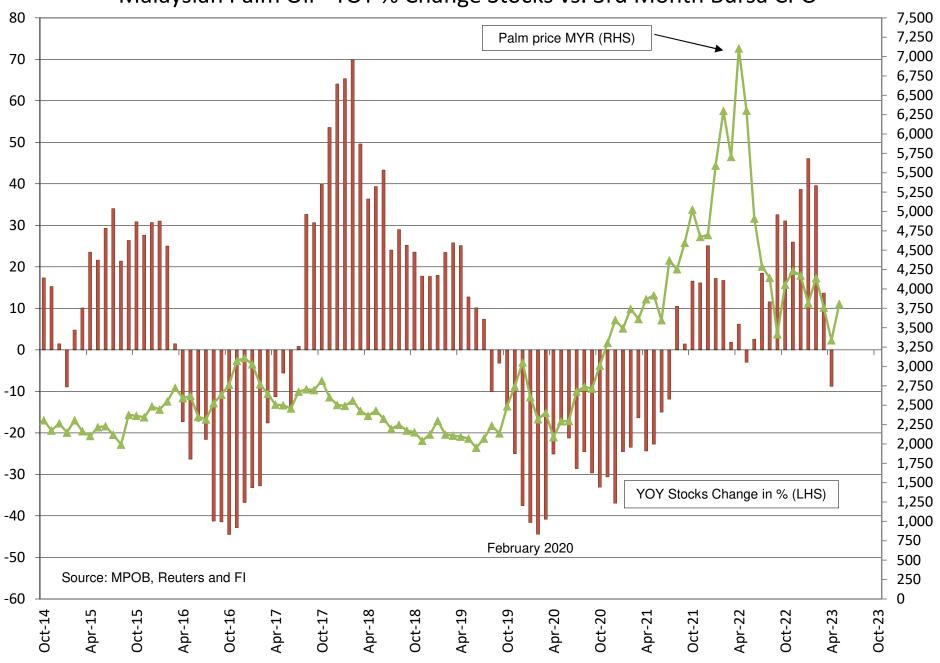

PE Western White Dark Northern Spring(protein minimum 14.0 pct) Western Red Spring(protein minimum 13.5 pct) Western Red Spring(protein minimum 13.5 pct) Standard White(West Australia) Standard White(West Australia) ading between July 1 and July 31 |

### Rice/Other

• (Reuters) - Vietnam's rice exports in April rose 8.5% from the previous month to 1.04 million tons, government customs data showed on Tuesday. Rice shipments from Vietnam were valued at \$545.8 million in the month, up 7.2% from March, it said.

## MALAYSIAN PALM STOCKS vs. PALM FUTURES (line)



## MALAYSIAN PALM STOCKS



## MALAYSIAN PALM PRODUCTION



## MALAYSIAN PALM EXPORTS



# Malaysian Palm Oil - YOY % Change Production vs. 3rd Month Bursa CPO



## Malaysian Palm Oil - YOY % Change Stocks vs. 3rd Month Bursa CPO



# USDA Export Sales Estimates/Results in 000 tons

|       |       | ESTIMATED 5/4/2023 |         |       | 4/27/2023<br>Last Week |         |       | 5/5/2022<br>Year Ago |         |
|-------|-------|--------------------|---------|-------|------------------------|---------|-------|----------------------|---------|
| Beans | 22/23 | 150-350            |         | 22/23 | 289.7                  |         | 21/22 | 143.8                |         |
|       | n/c   | 25-100             |         | 23/24 | 67.0                   |         | 22/23 | 77.3                 |         |
|       |       |                    |         |       | Sales to China         | 134.3   |       | Sales to China       | 5.2     |
|       |       |                    | Shipped |       |                        |