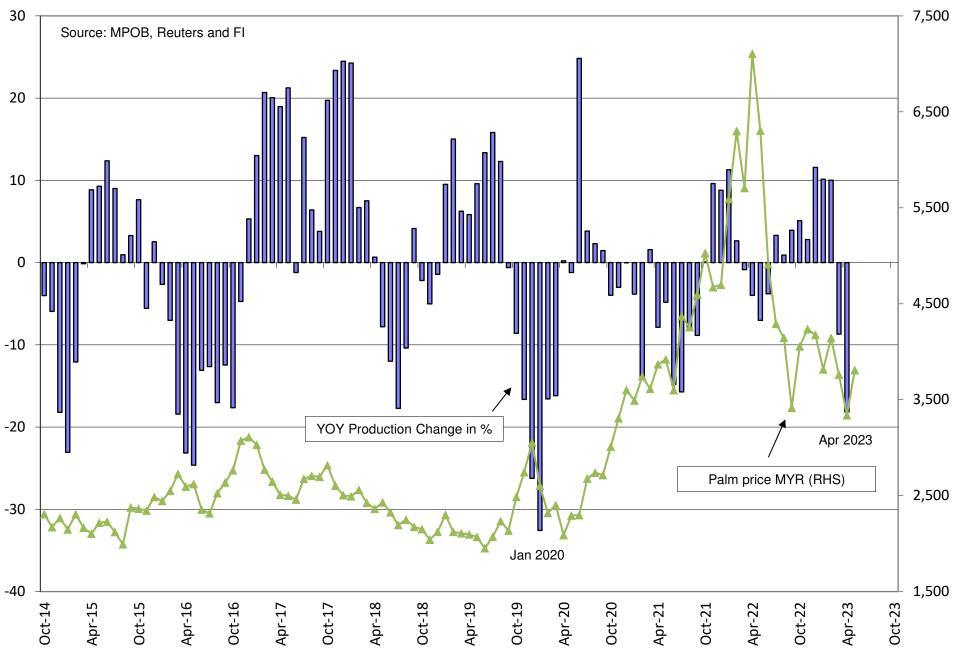

|
|                                                    | TYPE Western White Dark Northern Spring(protein minimum 14.0 pct) Western Red Spring(protein minimum 13.5 pct) Western Red Spring(protein minimum 13.5 pct) Standard White(West Australia) Standard White(West Australia) ading between July 1 and July 31 |

### Rice/Other

• (Reuters) - Vietnam's rice exports in April rose 8.5% from the previous month to 1.04 million tons, government customs data showed on Tuesday. Rice shipments from Vietnam were valued at \$545.8 million in the month, up 7.2% from March, it said.

## MALAYSIAN PALM STOCKS vs. PALM FUTURES (line)



## MALAYSIAN PALM STOCKS



## MALAYSIAN PALM PRODUCTION



## MALAYSIAN PALM EXPORTS



# Malaysian Palm Oil - YOY % Change Production vs. 3rd Month Bursa CPO



## Malaysian Palm Oil - YOY % Change Stocks vs. 3rd Month Bursa CPO



# USDA Export Sales Estimates/Results in 000 tons

|       |       | ESTIMATED 5/4/2023 |         |       | 4/27/2023<br>Last Week |         |       | 5/5/2022<br>Year Ago |         |
|-------|-------|--------------------|---------|-------|------------------------|---------|-------|----------------------|---------|
| Beans | 22/23 | 150-350            |         | 22/23 | 289.7                  |         | 21/22 | 143.8                |         |
|       | n/c   | 25-100             |         | 23/24 | 67.0                   |         | 22/23 | 77.3                 |         |
|       |       |                    |         |       | Sales to China         | 134.3   |       | Sales to China       | 5.2     |
|       |