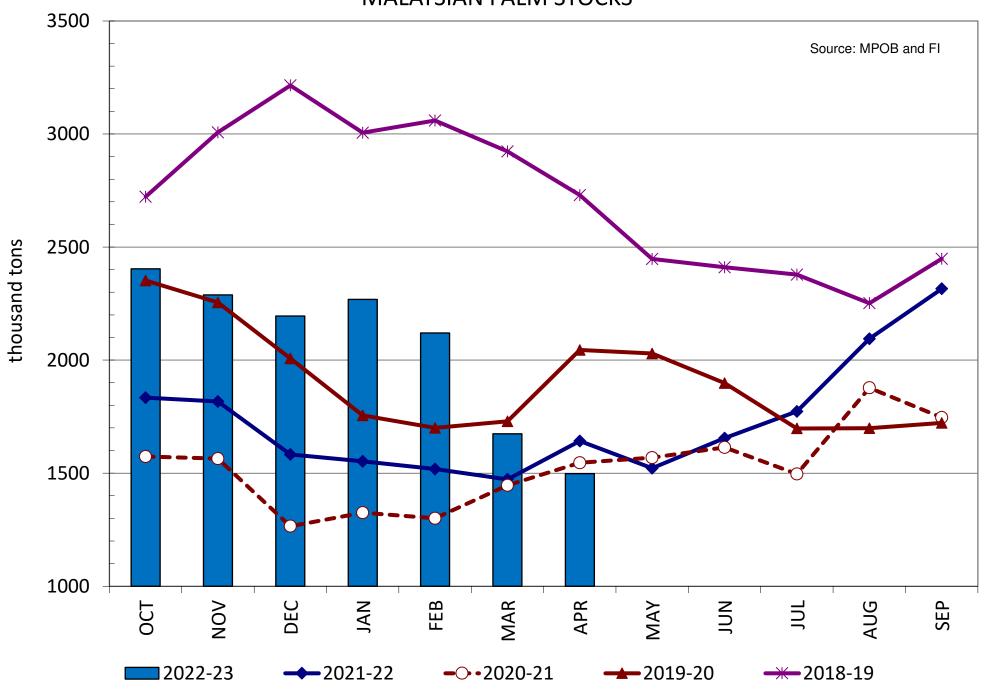

### Good morning.

US CPI was viewed supportive for US equities and selected commodity markets. WTI crude oil was down 11 cents, USD 38 points lower and US equities higher. Overall news is light outside palm oil headlines. Traders are waiting for Black Sea grain deal news. Soybeans are lower on good planting US weather, soybean oil lower following weakness in palm, and meal higher on product spreading. US wheat and corn are lower from follow through selling over improving US weather and expectations talks over the Black Sea grain deal will settle this week. MPOB palm oil April S&D was slightly bullish, but palm oil prices fell Wednesday from slowing exports and technical selling. Malaysia end of April palm oil stocks hit a 13-month low and were down 10.5% from March. From a year ago, stocks fell 8.8 percent. Stocks of 1.5 million tons were slightly below expectations. Production during April was 1.196 million tons, 103,550 tons below expectations. Imports were a little less than expected while exports of 1.075 million tons were 125,553 tons below an average trade guess and at a 12-month low.

- Malaysia end of April palm oil stocks hit a 13-month low and were down 10.5% from March. From a
  year ago, stocks fell 8.8 percent. Stocks of 1.5 million tons were slightly below expectations. Production
  during April was 1.196 million tons, 103,550 tons below expectations. Imports were a little less than
  expected while exports of 1.075 million tons were 125,553 tons below an average trade guess, and at a
  12-month low.
- Dorab Mistry estimated the price of Malaysian palm oil futures could range between 3400 and 4000 ringgit (3,756 last) if the Black Sea corridor remains open but rise above 4000 if a weather problem

## MALAYSIAN PALM STOCKS