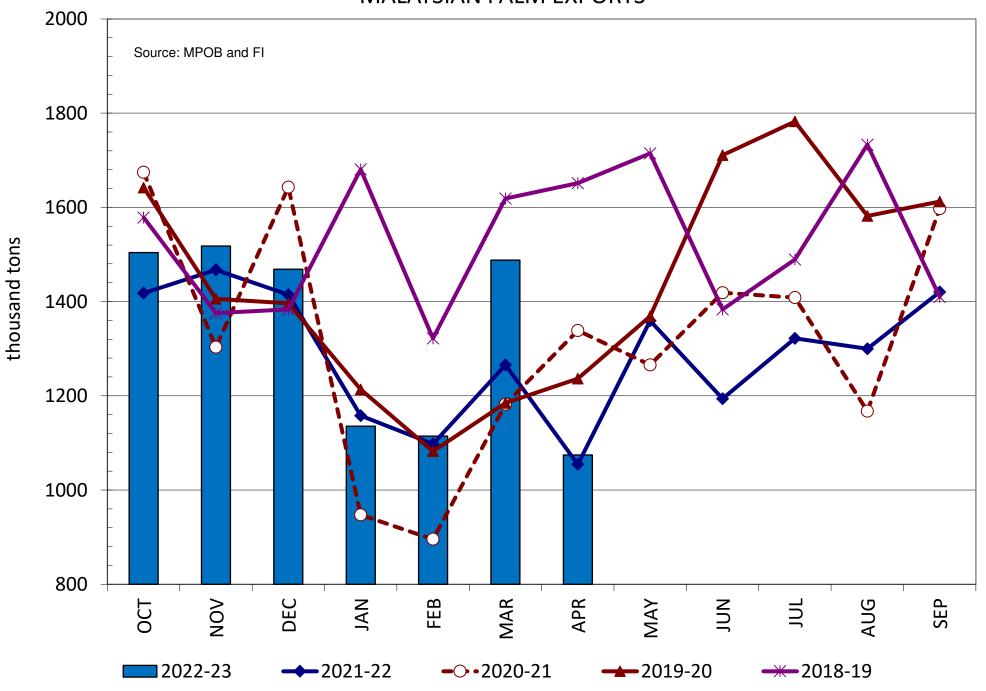

## MALAYSIAN PALM EXPORTS

### Good morning.

US CPI was viewed supportive for US equities and selected commodity markets. WTI crude oil was down 11 cents, USD 38 points lower and US equities higher. Overall news is light outside palm oil headlines. Traders are waiting for Black Sea grain deal news. Soybeans are lower on good planting US weather, soybean oil lower following weakness in palm, and meal higher on product spreading. US wheat and corn are lower from follow through selling over improving US weather and expectations talks over the Black Sea grain deal will settle this week. MPOB palm oil April S&D was slightly bullish, but palm oil prices fell Wednesday from slowing exports and technical selling. Malaysia end of April palm oil stocks hit a 13-month low and were down 10.5% from March. From a year ago, stocks fell 8.8 percent. Stocks of 1.5 million tons were slightly below expectations. Production during April was 1.196 million tons, 103,550 tons below expectations. Imports were a little less than expected while exports of 1.075 million tons were 125,553 tons below an average trade guess and at a 12-month low.

- Malaysia end of April palm oil stocks hit a 13-month low and were down 10.5% from March. From a
  year ago, stocks fell 8.8 percent. Stocks of 1.5 million tons were slightly below expectations. Production
  during April was 1.196 million tons, 103,550 tons below expectations. Imports were a little less than
  expected while exports of 1.075 million tons were 125,553 tons below an average trade guess, and at a
  12-month low.
- Dorab Mistry estimated the price of Malaysian palm oil futures could range between 3400 and 4000 ringgit (3,756 last) if the Black Sea corridor remains open but rise above 4000 if a weather problem

| Malaysian I    | MPOB palm S& | D Reuters Pol | ll (volumes in tonnes) |           |           |           |          |           |           |        |
|----------------|--------------|---------------|------------------------|-----------|-----------|-----------|----------|-----------|-----------|--------|
|                | Apr-23       | Apr poll      | Range                  | ActPoll   | Mar-23    | Feb-23    | MOM      | Apr-22    | YOY       | YOY %  |
| Output         | 1,196,450    | 1,300,000     | 1,160,000-1,484,000    | (103,550) | 1,288,354 | 1,253,664 | -91,904  | 1,462,050 | (265,600) | -18.2% |
| Stocks         | 1,497,535    | 1,510,000     | 1,304,900-2,200,000    | (12,465)  | 1,674,022 | 2,119,848 | -176,487 | 1,642,811 | (145,276) | -8.8%  |
| Exports        | 1,074,447    | 1,200,000     | 1,120,000-1,649,700    | (125,553) | 1,487,836 | 1,127,953 | -413,389 | 1,073,038 | 1,409     | 0.1%   |
| Imports        | 33,678       | 50,000        | 0-88,000               | (16,322)  | 39,772    | 52,506    | -6,094   | 76,771    | (43,093)  | -56.1% |
| Source: Rueter | s and FI     |               |                        |           |           |           |          |           |           |        |