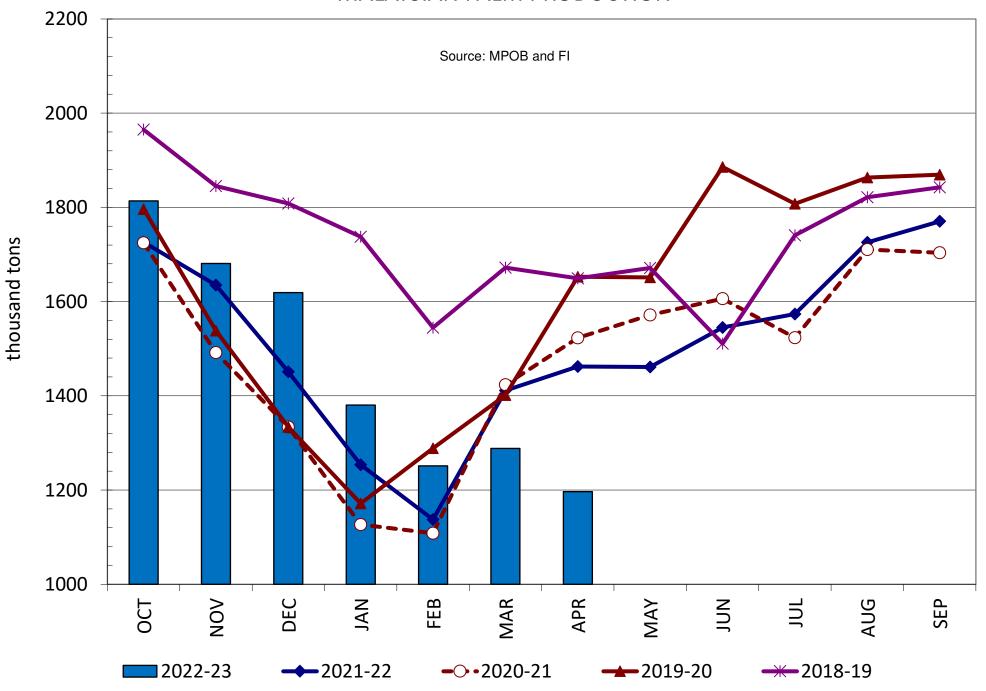

### Good morning.

US CPI was viewed supportive for US equities and selected commodity markets. WTI crude oil was down 11 cents, USD 38 points lower and US equities higher. Overall news is light outside palm oil headlines. Traders are waiting for Black Sea grain deal news. Soybeans are lower on good planting US weather, soybean oil lower following weakness in palm, and meal higher on product spreading. US wheat and corn are lower from follow through selling over improving US weather and expectations talks over the Black Sea grain deal will settle this week. MPOB palm oil April S&D was slightly bullish, but palm oil prices fell Wednesday from slowing exports and technical selling. Malaysia end of April palm oil stocks hit a 13-month low and were down 10.5% from March. From a year ago, stocks fell 8.8 percent. Stocks of 1.5 million tons were slightly below expectations. Production during April was 1.196 million tons, 103,550 tons below expectations. Imports were a little less than expected while exports of 1.075 million tons were 125,553 tons below an average trade guess and at a 12-month low.

- Malaysia end of April palm oil stocks hit a 13-month low and were down 10.5% from March. From a
  year ago, stocks fell 8.8 percent. Stocks of 1.5 million tons were slightly below expectations. Production
  during April was 1.196 million tons, 103,550 tons below expectations. Imports were a little less than
  expected while exports of 1.075 million tons were 125,553 tons below an average trade guess, and at a
  12-month low.
- Dorab Mistry estimated the price of Malaysian palm oil futures could range between 3400 and 4000 ringgit (3,756 last) if the Black Sea corridor remains open but rise above 4000 if a weather problem

## MALAYSIAN PALM PRODUCTION