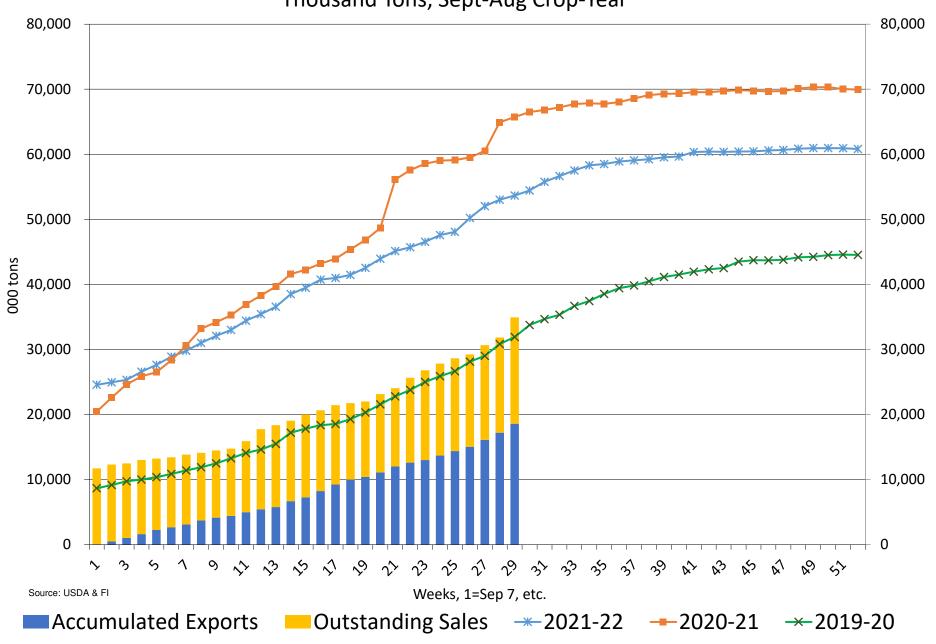

#### **USDA** export sales

Marketing year high sales were reported for corn and soybean oil. Soybean sales were second lowest for the marketing year, for 2022-23. The corn sales of nearly 3.1 million tons included 2.245 million tons for China and 683,000 tons for Japan. Soybean oil sales were mostly for Mexico. Soybean sales included many countries reshuffling their books. Soybean meal sales of 121,100 tons were below a range of expectations and shipments were 269,300 tons. All wheat sales for 2022-23 were a poor 125,600 tons. Sorghum sales were negative 3,600 tons. Pork sales were a good 38,000 tons and were primarily for Mexico and Canada.

Corn: Net sales of 3,095,900 MT for 2022/2023--a marketing-year high--were up noticeably from the previous week and from the prior 4-week average. Increases primarily for China (2,245,200 MT, including 123,000 MT switched from unknown destinations), Japan (683,000 MT, including 94,400 MT switched from unknown destinations and decreases of 122,100 MT), Mexico (224,900 MT, including decreases of 3,600 MT), Colombia (54,100 MT, including decreases of 42,200 MT), and the Dominican Republic (51,200 MT), were offset by reductions for unknown destinations (261,400 MT), Italy (35,000 MT), Guatemala (7,100 MT), and Costa Rica (3,500 MT). Net sales of 93,000 MT for 2023/2024 were reported for Mexico (80,000 MT), Japan (10,000 MT), and unknown destinations (3,000 MT). Exports of 1,381,300 MT--a marketing-year high--were up 23 percent from the previous week and 57 percent from the prior 4-

# Terry Reilly Grain Research

Futures International | One Lincoln Centre, Suite 1450 18 W 140 Butterfield Rd. | Oakbrook Terrace, Il. 60181

week average. The destinations were primarily to Mexico (395,600 MT), Japan (304,700 MT), China (201,900 MT), Colombia (116,900 MT), and South Korea (67,600 MT).

#### U.S. EXPORT SALES FOR WEEK ENDING 3/16/2023

|           |         | CL       | JRRENT MA | RKETING YI | EAR         |          | NEXT MA   | RKETING YEAR |
|-----------|---------|----------|-----------|------------|-------------|----------|-----------|--------------|
| COMMODITY | NET     | OUTSTAND | ING SALES | WEEKLY     | ACCUM       | ULATED   | NET SALES | OUTSTANDING  |
|           | SALES   | CURRENT  | YEAR      | EXPORTS    | CURRENT     | YEAR     |           | SALES        |
|           |         | YEAR     | AGO       |            | YEAR        | AGO      |           |              |
|           |         |          |           | THOUSAN    | ID METRIC T | ONS      |           |              |
| WHEAT     |         |          |           |            |             |          |           |              |
| HRW       | 48.8    | 696.7    | 1,586.8   | 43.6       | 4,161.9     | 5,873.3  | 0.1       | 112.4        |
| SRW       | 24.0    | 491.4    | 567.6     | 57.3       | 2,244.2     | 2,188.3  | 7.5       | 381.8        |
| HRS       | 6.4     | 924.8    | 1,067.2   | 111.8      | 4,486.8     | 4,112.0  | 5.4       | 94.9         |
| WHITE     | 13.3    | 772.4    | 503.8     | 148.9      | 3,717.5     | 2,803.4  | 0.0       | 43.2         |
| DURUM     | 33.0    | 77.8     | 18.8      | 0.0        | 290.5       | 169.7    | 0.0       | 36.9         |
| TOTAL     | 125.6   | 2,963.0  | 3,744.1   | 361.6      | 14,900.7    | 15,146.7 | 13.0      | 669.2        |
| BARLEY    | 0.0     | 3.9      | 13.9      | 0.0        | 8.0         | 14.7     | 0.0       | 6.0          |
| CORN      | 3,095.9 | 16,354.1 | 22,719.4  | 1,381.3    | 18,586.9    | 30,297.9 | 93.0      | 1,952.4      |
| SORGHUM   | -3.6    | 855.0    | 3,274.7   | 49.4       | 642.7       | 3,501.7  | 0.0       | 63.0         |
| SOYBEANS  | 152.5   | 5,944.1  | 11,161.5  | 704.3      | 43,533.7    | 42,874.7 | 199.0     | 1,745.2      |
| SOY MEAL  | 121.1   | 2,666.0  | 3,223.1   | 269.3      | 5,720.5     | 5,829.4  | 0.0       | 264.0        |