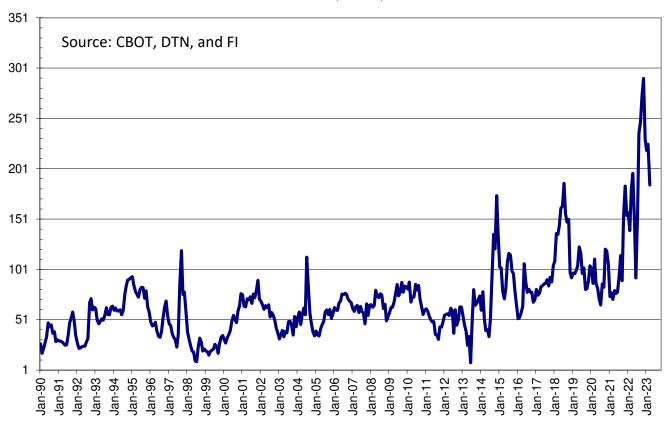

# **Terry Reilly** Grain Research

Futures International | One Lincoln Centre, Suite 1450 18 W 140 Butterfield Rd. | Oakbrook Terrace, II. 60181

- November soybeans fell 13 consecutive sessions, longest streak for new-crop November soybeans in decades (Reuters).
- USDA export sales were poor for the soybean complex.
- Soybean meal ended sharply lower. US cash soybean meal premiums were weaker today on slowing domestic and export demand.
- CBOT soybean oil was sharply lower but did close well off session lows on investment fund selling, lower outside related vegetable oil markets and recent weakness in WTI crude oil.
- Palm oil futures fell to more than 6-month low. A combination of lower outside related vegetable oil markets, lower mineral oil, and uptrend in palm yield trends, have been weighing on palm oil futures.
- There was heavy CBOT crush selling today. July crush was down 24.50 to \$1.3600. On March 7th traded at intraday high of 2.0950. Daily July crush below.

# **CBOT Soybean Average Monthly Crush**

(US cents)