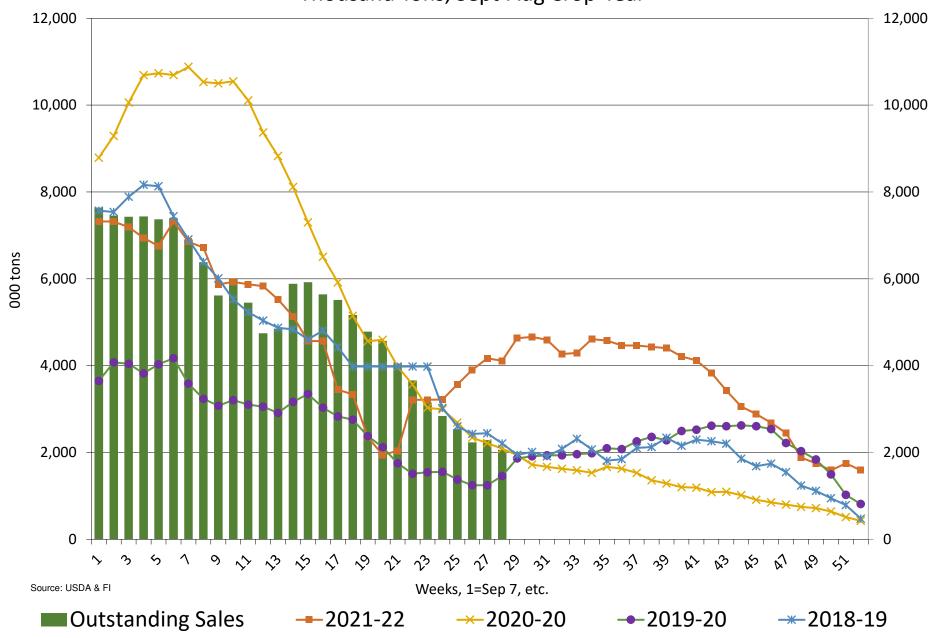

#### **USDA** export sales

Marketing year high sales were reported for corn and soybean oil. Soybean sales were second lowest for the marketing year, for 2022-23. The corn sales of nearly 3.1 million tons included 2.245 million tons for China and 683,000 tons for Japan. Soybean oil sales were mostly for Mexico. Soybean sales included many countries reshuffling their books. Soybean meal sales of 121,100 tons were below a range of expectations and shipments were 269,300 tons. All wheat sales for 2022-23 were a poor 125,600 tons. Sorghum sales were negative 3,600 tons. Pork sales were a good 38,000 tons and were primarily for Mexico and Canada.

Corn: Net sales of 3,095,900 MT for 2022/2023--a marketing-year high--were up noticeably from the previous week and from the prior 4-week average. Increases primarily for China (2,245,200 MT, including 123,000 MT switched from unknown destinations), Japan (683,000 MT, including 94,400 MT switched from unknown destinations and decreases of 122,100 MT), Mexico (224,900 MT, including decreases of 3,600 MT), Colombia (54,100 MT, including decreases of 42,200 MT), and the Dominican Republic (51,200 MT), were offset by reductions for unknown destinations (261,400 MT), Italy (35,000 MT), Guatemala (7,100 MT), and Costa Rica (3,500 MT). Net sales of 93,000 MT for 2023/2024 were reported for Mexico (80,000 MT), Japan (10,000 MT), and unknown destinations (3,000 MT). Exports of 1,381,300 MT--a marketing-year high--were up 23 percent from the previous week and 57 percent from the prior 4-

#### U.S. EXPORT SALES FOR WEEK ENDING 3/16/2023

|           |         | CL       | JRRENT MA | RKETING YI | EAR         |          | NEXT MA   | RKETING YEAR |
|-----------|---------|----------|-----------|------------|-------------|----------|-----------|--------------|
| COMMODITY | NET     | OUTSTAND | ING SALES | WEEKLY     | ACCUM       | ULATED   | NET SALES | OUTSTANDING  |
|           | SALES   | CURRENT  | YEAR      | EXPORTS    | CURRENT     | YEAR     |           | SALES        |
|           |         | YEAR     | AGO       |            | YEAR        | AGO      |           |              |
|           |         |          |           | THOUSAN    | ID METRIC T | ONS      |           |              |
| WHEAT     |         |          |           |            |             |          |           |              |
| HRW       | 48.8    | 696.7    | 1,586.8   | 43.6       | 4,161.9     | 5,873.3  | 0.1       | 112.4        |
| SRW       | 24.0    | 491.4    | 567.6     | 57.3       | 2,244.2     | 2,188.3  | 7.5       | 381.8        |
| HRS       | 6.4     | 924.8    | 1,067.2   | 111.8      | 4,486.8     | 4,112.0  | 5.4       | 94.9         |
| WHITE     | 13.3    | 772.4    | 503.8     | 148.9      | 3,717.5     | 2,803.4  | 0.0       | 43.2         |
| DURUM     | 33.0    | 77.8     | 18.8      | 0.0        | 290.5       | 169.7    | 0.0       | 36.9         |
| TOTAL     | 125.6   | 2,963.0  | 3,744.1   | 361.6      | 14,900.7    | 15,146.7 | 13.0      | 669.2        |
| BARLEY    | 0.0     | 3.9      | 13.9      | 0.0        | 8.0         | 14.7     | 0.0       | 6.0          |
| CORN      | 3,095.9 | 16,354.1 | 22,719.4  | 1,381.3    | 18,586.9    | 30,297.9 | 93.0      | 1,952.4      |
| SORGHUM   | -3.6    | 855.0    | 3,274.7   | 49.4       | 642.7       | 3,501.7  | 0.0       | 63.0         |
| SOYBEANS  | 152.5   | 5,944.1  | 11,161.5  | 704.3      | 43,533.7    | 42,874.7 | 199.0     | 1,745.2      |
| SOY MEAL  | 121.1   | 2,666.0  | 3,223.1   | 269.3      | 5,720.5     | 5,829.4  | 0.0       | 264.0        |