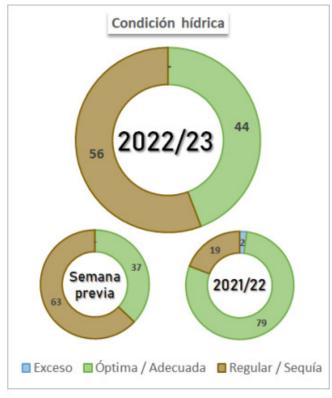

### **Argentina crop conditions - BA Grains Exchange**

| Corn       | G/E  | Fair | P/VP |
|------------|------|------|------|
| 3/23/2023  | 6    | 36   | 58   |
| 3/16/2023  | 7    | 33   | 60   |
| WOW Change | (1)  | 3    | (2)  |
| 3/9/2023   | 5    | 36   | 59   |
| 3/2/2023   | 6    | 38   | 56   |
| 2/23/2023  | 9    | 40   | 51   |
| 2/16/2023  | 11   | 44   | 45   |
| 2/9/2023   | 20   | 46   | 34   |
| 2/2/2023   | 22   | 46   | 32   |
| 1/26/2023  | 12   | 49   | 39   |
| Year ago   | 31   | 51   | 18   |
| YOY Change | (25) | (15) | 40   |

| Argentina crop o | conditions - | BA Grains Ex | change | Argentina crop conditions - BA Grains Exchange |      |      |      |  |
|------------------|--------------|--------------|--------|------------------------------------------------|------|------|------|--|
| Soybeans         | G/E          | Fair         | P/VP   | Sunflowers                                     | G/E  | Fair | P/VP |  |
| 3/23/2023        | 2            | 25           | 73     | 3/23/2023                                      | 20   | 59   | 21   |  |
| 3/16/2023        | 2            | 23           | 75     | 3/16/2023                                      | 16   | 61   | 23   |  |
| WOW Change       | 0            | 2            | (2)    | WOW Change                                     | 4    | (2)  | (2)  |  |
| 3/9/2023         | 2            | 27           | 71     | 3/9/2023                                       | 17   | 58   | 25   |  |
| 3/2/2023         | 2            | 31           | 67     | 3/2/2023                                       | 19   | 57   | 24   |  |
| 2/23/2023        | 3            | 37           | 60     | 2/23/2023                                      | 19   | 59   | 22   |  |
| 2/16/2023        | 9            | 35           | 56     | 2/16/2023                                      | 16   | 59   | 25   |  |
| 2/9/2023         | 13           | 39           | 48     | 2/9/2023                                       | 16   | 58   | 26   |  |
| 2/2/2023         | 12           | 42           | 46     | 2/2/2023                                       | 16   | 62   | 22   |  |
| 1/26/2023        | 7            | 39           | 54     | 1/26/2023                                      | 12   | 62   | 26   |  |
| Year ago         | 29           | 54           | 17     | Year ago                                       | 38   | 42   | 20   |  |
| YOY Change       | (27)         | (29)         | 56     | YOY Change                                     | (18) | 17   | 1    |  |