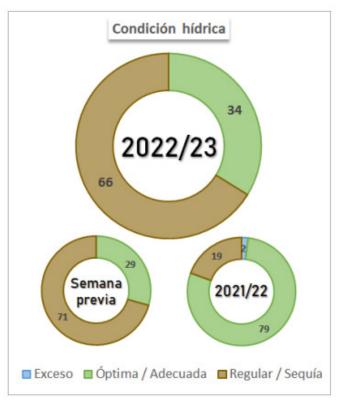

### **Argentina crop conditions - BA Grains Exchange**

| Corn       | G/E  | Fair | P/VP |
|------------|------|------|------|
| 3/23/2023  | 6    | 36   | 58   |
| 3/16/2023  | 7    | 33   | 60   |
| WOW Change | (1)  | 3    | (2)  |
| 3/9/2023   | 5    | 36   | 59   |
| 3/2/2023   | 6    | 38   | 56   |
| 2/23/2023  | 9    | 40   | 51   |
| 2/16/2023  | 11   | 44   | 45   |
| 2/9/2023   | 20   | 46   | 34   |
| 2/2/2023   | 22   | 46   | 32   |
| 1/26/2023  | 12   | 49   | 39   |
| Year ago   | 31   | 51   | 18   |
| YOY Change | (25) | (15) | 40   |

| Argentina crop o | conditions - | BA Grains Ex | change | Argentina crop conditions - BA Grains Exchange |      |      |      |  |
|------------------|--------------|--------------|--------|------------------------------------------------|------|------|------|--|
| Soybeans         | G/E          | Fair         | P/VP   | Sunflowers                                     | G/E  | Fair | P/VP |  |
| 3/23/2023        | 2            | 25           | 73     | 3/23/2023                                      | 20   | 59   | 21   |  |
| 3/16/2023        | 2            | 23           | 75     | 3/16/2023                                      | 16   | 61   | 23   |  |
| WOW Change       | 0            | 2            | (2)    | WOW Change                                     | 4    | (2)  | (2)  |  |
| 3/9/2023         | 2            | 27           | 71     | 3/9/2023                                       | 17   | 58   | 25   |  |
| 3/2/2023         | 2            | 31           | 67     | 3/2/2023                                       | 19   | 57   | 24   |  |
| 2/23/2023        | 3            | 37           | 60     | 2/23/2023                                      | 19   | 59   | 22   |  |
| 2/16/2023        | 9            | 35           | 56     | 2/16/2023                                      | 16   | 59   | 25   |  |
| 2/9/2023         | 13           | 39           | 48     | 2/9/2023                                       | 16   | 58   | 26   |  |
| 2/2/2023         | 12           | 42           | 46     | 2/2/2023                                       | 16   | 62   | 22   |  |
| 1/26/2023        | 7            | 39           | 54     | 1/26/2023                                      | 12   | 62   | 26   |  |
| Year ago         | 29           | 54           | 17     | Year ago                                       | 38   | 42   | 20   |  |
| YOY Change       | (27)         | (29)         | 56     | YOY Change                                     | (18) | 17   | 1    |  |