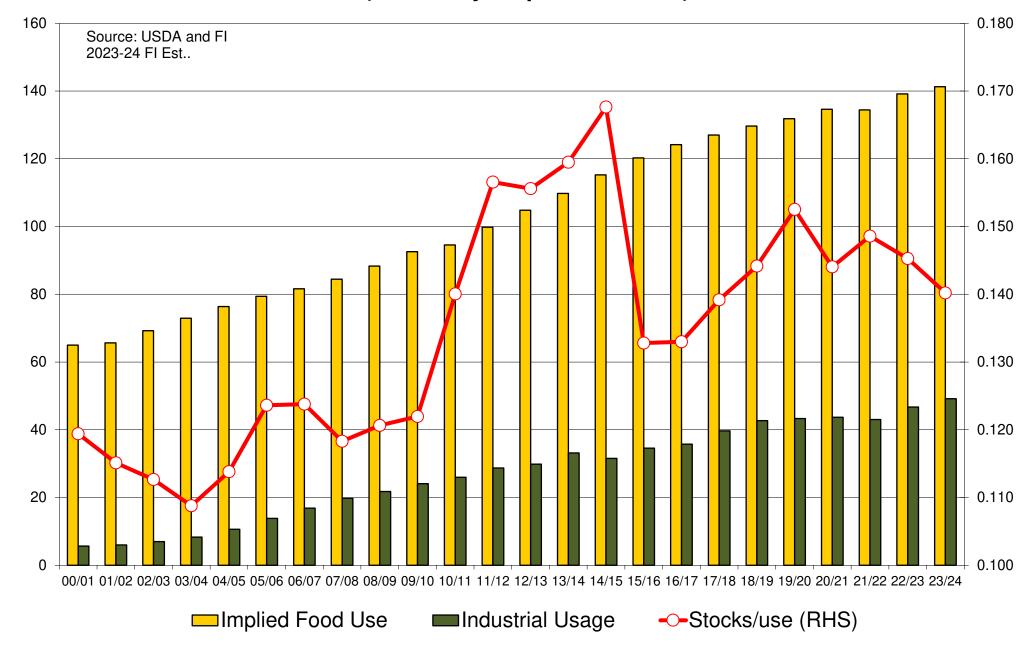

|              |              |              |              |              |              |              |              |              |              |

Source: USDA and FI

# US Soybean Current Crop-Year Commitments Thousand Tons, Sept-Aug Crop-Year



Source: USDA and FI

# US Soybean Current Crop-Year Commitments to Unknown Thousand Tons, Sept-Aug Crop-Year



Source: USDA and FI

# US Corn Current Crop-Year Commitments Thousand Tons, Sept-Aug Crop-Year



# US Corn Current Crop-Year Commitments to China Thousand Tons, Sept-Aug Crop-Year



# US Wheat Current Crop-Year Commitments Thousand Tons, Sept-Aug Crop-Year



# World Industrial Vegetable Oils, Million Tonnes (Palm, Soy, Rapeseed & Sun)



# World Food and Industrial Vegetable Oil Use, Million Tonnes (Palm, Soy, Rapeseed & Sun)



World Vegetable Oil Ending Stocks, Consumption and Stocks to Use % (Million Metric Tons) (Soy, Sun, Rape, Palm, Palm Kernal, Cotton, Coco, Olive)



|                                      |                      | _                    |                      |                                  |                                  |
|--------------------------------------|----------------------|----------------------|----------------------|----------------------------------|----------------------------------|
| Traditional Daily Esti               | mate of              | Funds                |                      |                                  |                                  |
|                                      | (Neg)-               | "Short" Pos-         | 'Long"               |