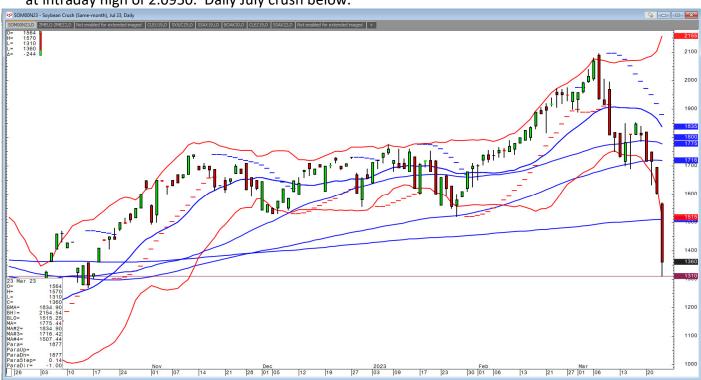

# **Terry Reilly** Grain Research

Futures International | One Lincoln Centre, Suite 1450 18 W 140 Butterfield Rd. | Oakbrook Terrace, II. 60181

- November soybeans fell 13 consecutive sessions, longest streak for new-crop November soybeans in decades (Reuters).
- USDA export sales were poor for the soybean complex.
- Soybean meal ended sharply lower. US cash soybean meal premiums were weaker today on slowing domestic and export demand.
- CBOT soybean oil was sharply lower but did close well off session lows on investment fund selling, lower outside related vegetable oil markets and recent weakness in WTI crude oil.
- Palm oil futures fell to more than 6-month low. A combination of lower outside related vegetable oil markets, lower mineral oil, and uptrend in palm yield trends, have been weighing on palm oil futures.
- There was heavy CBOT crush selling today. July crush was down 24.50 to \$1.3600. On March 7th traded at intraday high of 2.0950. Daily July crush below.