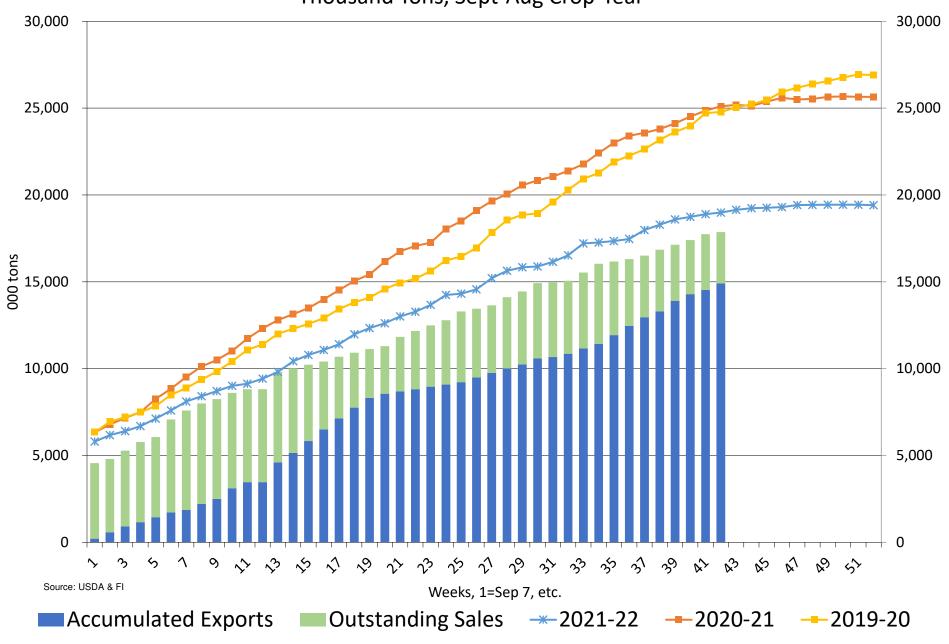

#### **USDA** export sales

Marketing year high sales were reported for corn and soybean oil. Soybean sales were second lowest for the marketing year, for 2022-23. The corn sales of nearly 3.1 million tons included 2.245 million tons for China and 683,000 tons for Japan. Soybean oil sales were mostly for Mexico. Soybean sales included many countries reshuffling their books. Soybean meal sales of 121,100 tons were below a range of expectations and shipments were 269,300 tons. All wheat sales for 2022-23 were a poor 125,600 tons. Sorghum sales were negative 3,600 tons. Pork sales were a good 38,000 tons and were primarily for Mexico and Canada.

#### **Export Sales Highlights**

This summary is based on reports from exporters for the period March 10-16, 2023.

Wheat: Net sales of 125,600 metric tons (MT) for 2022/2023 were down 63 percent from the previous week and 59 percent from the prior 4-week average. Increases primarily for Mexico (74,900 MT, including decreases of 600 MT), China (73,600 MT, including 65,000 MT switched from unknown destinations), Ecuador (37,900 MT, including 34,700 MT switched from unknown destinations), Algeria (33,000 MT), and the Philippines (26,600 MT, including 23,000 MT switched from unknown destinations), were offset by reductions for unknown destinations (142,700 MT), Nigeria (25,000 MT), and Panama (100 MT). Net sales of 13,000 MT for 2023/2024 were reported for Trinidad and Tobago (8,900 MT), Ecuador (4,000 MT), and Panama (100 MT). Exports of 361,600 MT were up 44 percent from the previous week, but down 8 percent from the prior 4-week average. The destinations were primarily to China (68,300 MT), Mexico (52,600 MT), the Philippines (48,600 MT), Taiwan (47,500 MT), and Ecuador (37,900 MT).

#### U.S. EXPORT SALES FOR WEEK ENDING 3/16/2023

|           |         | CL       | JRRENT MA | RKETING YI | EAR         |          | NEXT MA   | RKETING YEAR |
|-----------|---------|----------|-----------|------------|-------------|----------|-----------|--------------|
| COMMODITY | NET     | OUTSTAND | ING SALES | WEEKLY     | ACCUM       | ULATED   | NET SALES | OUTSTANDING  |
|           | SALES   | CURRENT  | YEAR      | EXPORTS    | CURRENT     | YEAR     |           | SALES        |
|           |         | YEAR     | AGO       |            | YEAR        | AGO      |           |              |
|           |         |          |           | THOUSAN    | ID METRIC T | ONS      |           |              |
| WHEAT     |         |          |           |            |             |          |           |              |
| HRW       | 48.8    | 696.7    | 1,586.8   | 43.6       | 4,161.9     | 5,873.3  | 0.1       | 112.4        |
| SRW       | 24.0    | 491.4    | 567.6     | 57.3       | 2,244.2     | 2,188.3  | 7.5       | 381.8        |
| HRS       | 6.4     | 924.8    | 1,067.2   | 111.8      | 4,486.8     | 4,112.0  | 5.4       | 94.9         |
| WHITE     | 13.3    | 772.4    | 503.8     | 148.9      | 3,717.5     | 2,803.4  | 0.0       | 43.2         |
| DURUM     | 33.0    | 77.8     | 18.8      | 0.0        | 290.5       | 169.7    | 0.0       | 36.9         |
| TOTAL     | 125.6   | 2,963.0  | 3,744.1   | 361.6      | 14,900.7    | 15,146.7 | 13.0      | 669.2        |
| BARLEY    | 0.0     | 3.9      | 13.9      | 0.0        | 8.0         | 14.7     | 0.0       | 6.0          |
| CORN      | 3,095.9 | 16,354.1 | 22,719.4  | 1,381.3    | 18,586.9    | 30,297.9 | 93.0      | 1,952.4      |
| SORGHUM   | -3.6    | 855.0    | 3,274.7   | 49.4       | 642.7       | 3,501.7  | 0.0       | 63.0         |
| SOYBEANS  | 152.5   | 5,944.1  | 11,161.5  | 704.3      | 43,533.7    | 42,874.7 | 199.0     | 1,745.2      |
| SOY MEAL  | 121.1   | 2,666.0  | 3,223.1   | 269.3      | 5,720.5     | 5,829.4  | 0.0       | 264.0        |