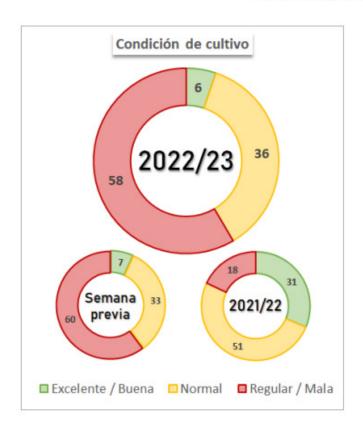

### **Argentina crop conditions - BA Grains Exchange**

| Corn       | G/E  | Fair | P/VP |
|------------|------|------|------|
| 3/23/2023  | 6    | 36   | 58   |
| 3/16/2023  | 7    | 33   | 60   |
| WOW Change | (1)  | 3    | (2)  |
| 3/9/2023   | 5    | 36   | 59   |
| 3/2/2023   | 6    | 38   | 56   |
| 2/23/2023  | 9    | 40   | 51   |
| 2/16/2023  | 11   | 44   | 45   |
| 2/9/2023   | 20   | 46   | 34   |
| 2/2/2023   | 22   | 46   | 32   |
| 1/26/2023  | 12   | 49   | 39   |
| Year ago   | 31   | 51   | 18   |
| YOY Change | (25) | (15) | 40   |