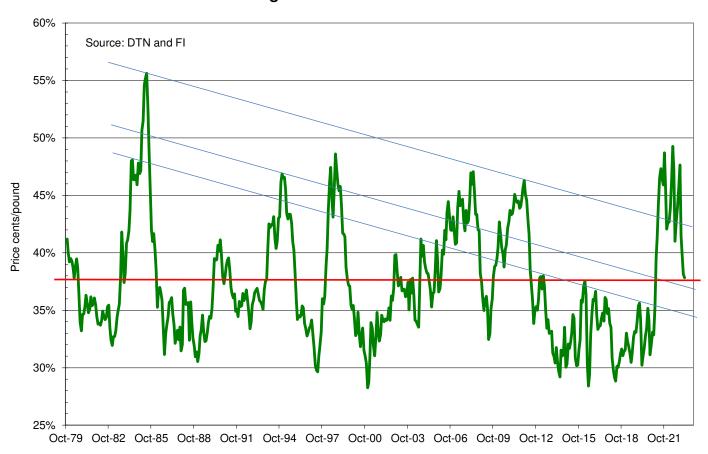

## **CBOT Rolling Oil Share of Product Value Percent**

- The BA Grains Exchange left their Argentina soybean production estimate unchanged at 25 million tons.
- The Rosario Grains Exchange looks for Argentina soybean imports to increase 139% to 7.9 million tons this year, most coming from Brazil and Paraguay. A flood of imports should boost crush that will provide exportable meal and oil this year.
- Malaysia kept its CPO export duty unchanged at 8 percent for the month of April. The reference price was set at 4,031.45 ringgit (\$913.64) per ton.
- Abiove estimated Brazil soybean production and exports at 153.6 million tons and 92.3 million tons, respectively, up 1 million and 300,000 tons from previous. Brazil harvest progress is running above 50 percent. Crush was pegged at 52.5 million tons, 1.6 million above 2022.