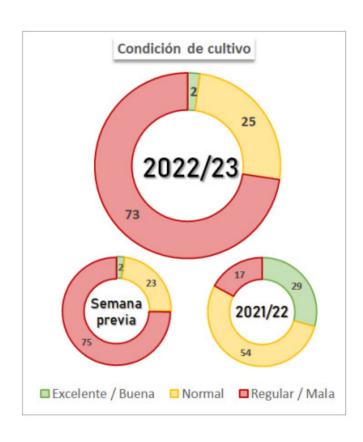

### **Argentina crop conditions - BA Grains Exchange**

| Corn       | G/E  | Fair | P/VP |
|------------|------|------|------|
| 3/23/2023  | 6    | 36   | 58   |
| 3/16/2023  | 7    | 33   | 60   |
| WOW Change | (1)  | 3    | (2)  |
| 3/9/2023   | 5    | 36   | 59   |
| 3/2/2023   | 6    | 38   | 56   |
| 2/23/2023  | 9    | 40   | 51   |
| 2/16/2023  | 11   | 44   | 45   |
| 2/9/2023   | 20   | 46   | 34   |
| 2/2/2023   | 22   | 46   | 32   |
| 1/26/2023  | 12   | 49   | 39   |
| Year ago   | 31   | 51   | 18   |
| YOY Change | (25) | (15) | 40   |

| Argentina crop o | conditions - | BA Grains Ex | change | Argentina crop conditions - BA Grains Exchange |      |      |      |  |
|------------------|--------------|--------------|--------|------------------------------------------------|------|------|------|--|
| Soybeans         | G/E          | Fair         | P/VP   | Sunflowers                                     | G/E  | Fair | P/VP |  |
| 3/23/2023        | 2            | 25           | 73     | 3/23/2023                                      | 20   | 59   | 21   |  |
| 3/16/2023        | 2            | 23           | 75     | 3/16/2023                                      | 16   | 61   | 23   |  |
| WOW Change       | 0            | 2            | (2)    | WOW Change                                     | 4    | (2)  | (2)  |  |
| 3/9/2023         | 2            | 27           | 71     | 3/9/2023                                       | 17   | 58   | 25   |  |
| 3/2/2023         | 2            | 31           | 67     | 3/2/2023                                       | 19   | 57   | 24   |  |
| 2/23/2023        | 3            | 37           | 60     | 2/23/2023                                      | 19   | 59   | 22   |  |
| 2/16/2023        | 9            | 35           | 56     | 2/16/2023                                      | 16   | 59   | 25   |  |
| 2/9/2023         | 13           | 39           | 48     | 2/9/2023                                       | 16   | 58   | 26   |  |
| 2/2/2023         | 12           | 42           | 46     | 2/2/2023                                       | 16   | 62   | 22   |  |
| 1/26/2023        | 7            | 39           | 54     | 1/26/2023                                      | 12   | 62   | 26   |  |
| Year ago         | 29           | 54           | 17     | Year ago                                       | 38   | 42   | 20   |  |
| YOY Change       | (27)         | (29)         | 56     | YOY Change                                     | (18) | 17   | 1    |  |