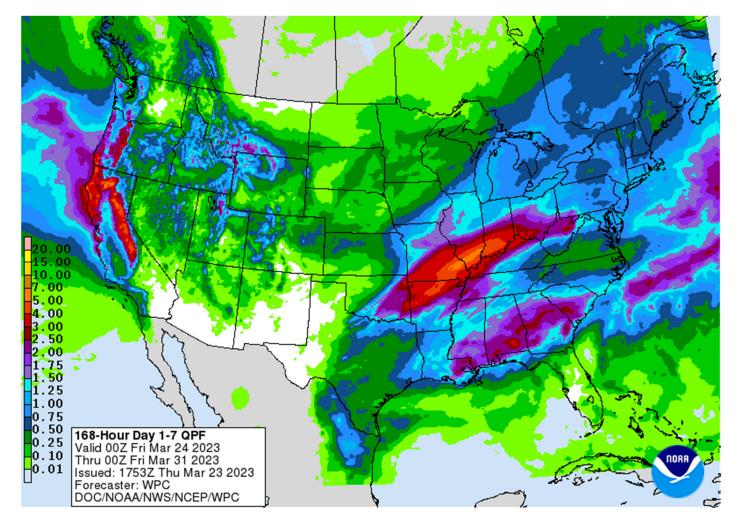

## **Terry Reilly** Grain Research

Futures International | One Lincoln Centre, Suite 1450 18 W 140 Butterfield Rd. | Oakbrook Terrace, Il. 60181

- Crop moisture stress is high in the drier areas of Tunisia, interior northeastern and northwestern
   Algeria and in a few Morocco locations
- o Production cuts will be greatest in Tunisia this year relative to that of last year
- U.S. lower Midwest, Delta and southeastern states will be wetter biased over the next ten days resulting in delays to spring planting and general fieldwork
- Flood potentials remain high for the Red River Basin of the North and the upper Mississippi River basin in April when significant warming occurs to induce aggressive snowmelt
  - o Planting delays are possible in both of these areas this spring because of the anticipated flood water
- Southwestern U.S. hard red winter wheat areas are unlikely to get much precipitation during the next ten days
  - o Central portions of the Plains (i.e. Nebraska, northern Kansas and northeastern Colorado) will get some rain and snow into the weekend offering some short term benefits to topsoil moisture
- West Texas precipitation potentials are very low for the next ten days
- South Texas and the Texas Coastal Bend region may get some rain next week, but confidence is low
- World Weather, Inc.'s Trend Model along with the CFS and GFS Ensemble models are all hinting at improved Texas and Oklahoma rainfall during April
- California's heavier precipitation events should be winding down, although light precipitation may continue to come and go periodically
  - Flooding in California later this spring could be significant in a few areas as water reservoirs reach full capacity warranting a spillage of water through dams as mountain snow melt reaches the storage facilities
- Much less precipitation is expected in the Red River Basin of the North during the coming week while temperatures continue quite cold relative to normal
  - The drier conditions will be welcome, but until warmer weather arrives and the region's deep snowpack melts there will not be much celebrating over the drier weather.
- Canada's Prairies will continue drier than usual especially in the interior southwest where there is need for significant precipitation this spring in order to support planting and early crop development.
- Northwestern Russia continues to experience snowmelt and significant runoff
  - Rain is expected to develop during the weekend and last through most of next week resulting in some significant additional runoff that may worsen flooding that may already be under way
- China rainfall over the next ten days will be greatest in the southern half of the Yangtze River Basin and southern coastal provinces benefiting rapeseed development and early season rice planting
  - Additional rain totals of 3.00 to 8.00 inches may occur near and south of the Yangtze River reaching into Guangdong, Fujian and Zhejiang
  - o Limited precipitation in the lower Yellow River Basin and North China Plain will leave some wheat areas in need or greater precipitation especially in April
- Cool temperatures are expected in eastern China over the next several days which may help to slow drying rates in winter wheat areas of the north and conserve soil moisture in the south
  - Warming is expected next week and into the following weekend
- Europe will turn cooler next week and precipitation will increase in the north and west-central parts of the continent as well
  - Eastern Spain will remain one of the driest areas in the continent for a while possibly threatening dryland winter crops and some of the planting of spring crops
- West-central Africa precipitation will be erratically distributed over the next few days, but it may next week
  - Recent precipitation has been lighter than usual and temperatures warmer biased raising some concern over crop development
  - Rain later this week into next week will be very important for coffee, cocoa, rice and sugarcane