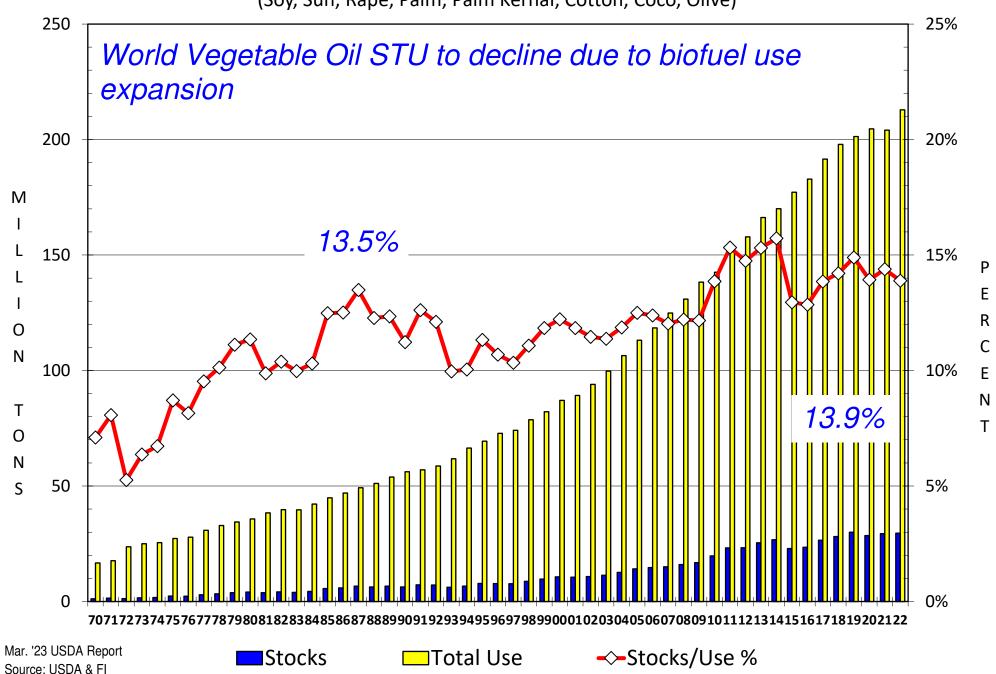

|

Source: USDA and FI

# US Soybean Current Crop-Year Commitments Thousand Tons, Sept-Aug Crop-Year



Source: USDA and FI

# US Soybean Current Crop-Year Commitments to Unknown Thousand Tons, Sept-Aug Crop-Year



Source: USDA and FI

# US Corn Current Crop-Year Commitments Thousand Tons, Sept-Aug Crop-Year



# US Corn Current Crop-Year Commitments to China Thousand Tons, Sept-Aug Crop-Year



# US Wheat Current Crop-Year Commitments Thousand Tons, Sept-Aug Crop-Year



# World Industrial Vegetable Oils, Million Tonnes (Palm, Soy, Rapeseed & Sun)



# World Food and Industrial Vegetable Oil Use, Million Tonnes (Palm, Soy, Rapeseed & Sun)



World Vegetable Oil Ending Stocks, Consumption and Stocks to Use % (Million Metric Tons) (Soy, Sun, Rape, Palm, Palm Kernal, Cotton, Coco, Olive)



|                                      |                      | _                    |                      |                                  |                                  |
|--------------------------------------|----------------------|----------------------|----------------------|----------------------------------|----------------------------------|
| Traditional Daily Esti               | mate of              | Funds                |                      |                                  |                                  |
|                                      | (Neg)-               | "Short" Pos-         | 'Long"               |                                  |                                  |
|                                      | Corn                 | Bean