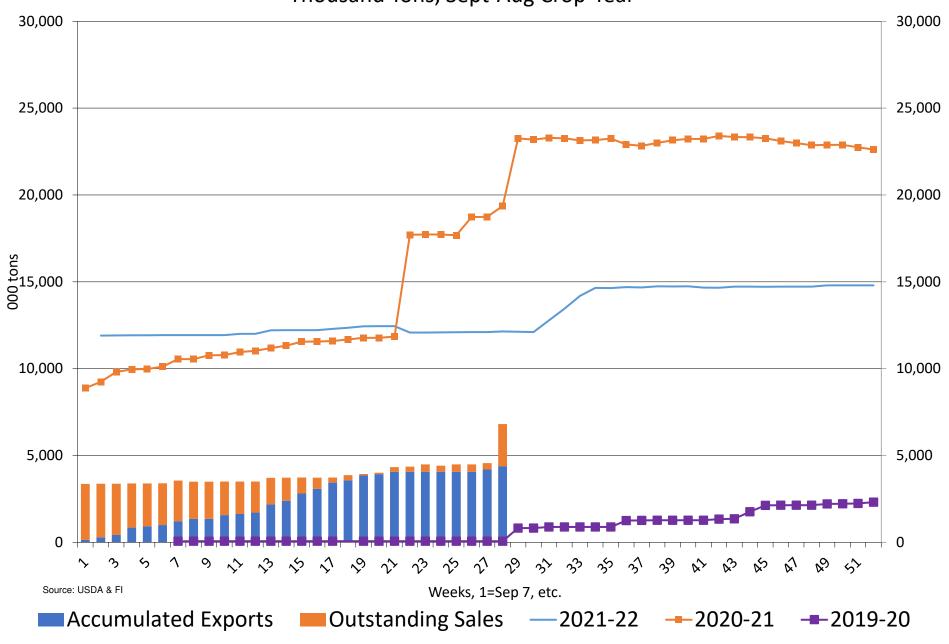

#### **USDA** export sales

Marketing year high sales were reported for corn and soybean oil. Soybean sales were second lowest for the marketing year, for 2022-23. The corn sales of nearly 3.1 million tons included 2.245 million tons for China and 683,000 tons for Japan. Soybean oil sales were mostly for Mexico. Soybean sales included many countries reshuffling their books. Soybean meal sales of 121,100 tons were below a range of expectations and shipments were 269,300 tons. All wheat sales for 2022-23 were a poor 125,600 tons. Sorghum sales were negative 3,600 tons. Pork sales were a good 38,000 tons and were primarily for Mexico and Canada.

**Soybeans:** Net sales of 152,500 MT for 2022/2023 were down 77 percent from the previous week and 55 percent from the prior 4-week average. Increases primarily for China (137,700 MT, including 126,000 MT switched from unknown destinations and decreases of 6,500 MT), Mexico (76,700 MT, including decreases of 700 MT), the Netherlands (65,000 MT, including 62,000 MT switched from unknown destinations), Japan (52,800 MT, including decreases of 18,000 MT), and Algeria (42,500 MT, including 45,000 MT switched from unknown destinations and decreases of 2,500 MT), were offset by reductions primarily for unknown destinations (222,000 MT). Net sales of 199,000 MT for 2023/2024 were reported for unknown destinations (132,000 MT) and China (67,000 MT). Exports of 704,300 MT were down 8 percent from the previous week and 26 percent from the prior 4-week average. The destinations were primarily to China (420,900 MT), the Netherlands (65,000 MT), Egypt (50,300 MT), Algeria (42,500 MT), and Mexico (42,500 MT).

#### U.S. EXPORT SALES FOR WEEK ENDING 3/16/2023

|           |         | CL       | JRRENT MA | RKETING YI | EAR         |          | NEXT MA   | RKETING YEAR |
|-----------|---------|----------|-----------|------------|-------------|----------|-----------|--------------|
| COMMODITY | NET     | OUTSTAND | ING SALES | WEEKLY     | ACCUM       | ULATED   | NET SALES | OUTSTANDING  |
|           | SALES   | CURRENT  | YEAR      | EXPORTS    | CURRENT     | YEAR     |           | SALES        |
|           |         | YEAR     | AGO       |            | YEAR        | AGO      |           |              |
|           |         |          |           | THOUSAN    | ID METRIC T | ONS      |           |              |
| WHEAT     |         |          |           |            |             |          |           |              |
| HRW       | 48.8    | 696.7    | 1,586.8   | 43.6       | 4,161.9     | 5,873.3  | 0.1       | 112.4        |
| SRW       | 24.0    | 491.4    | 567.6     | 57.3       | 2,244.2     | 2,188.3  | 7.5       | 381.8        |
| HRS       | 6.4     | 924.8    | 1,067.2   | 111.8      | 4,486.8     | 4,112.0  | 5.4       | 94.9         |
| WHITE     | 13.3    | 772.4    | 503.8     | 148.9      | 3,717.5     | 2,803.4  | 0.0       | 43.2         |
| DURUM     | 33.0    | 77.8     | 18.8      | 0.0        | 290.5       | 169.7    | 0.0       | 36.9         |
| TOTAL     | 125.6   | 2,963.0  | 3,744.1   | 361.6      | 14,900.7    | 15,146.7 | 13.0      | 669.2        |
| BARLEY    | 0.0     | 3.9      | 13.9      | 0.0        | 8.0         | 14.7     | 0.0       | 6.0          |
| CORN      | 3,095.9 | 16,354.1 | 22,719.4  | 1,381.3    | 18,586.9    | 30,297.9 | 93.0      | 1,952.4      |
| SORGHUM   | -3.6    | 855.0    | 3,274.7   | 49.4       | 642.7       | 3,501.7  | 0.0       | 63.0         |
| SOYBEANS  | 152.5   | 5,944.1  | 11,161.5  | 704.3      | 43,533.7    | 42,874.7 | 199.0     | 1,745.2      |
| SOY MEAL  | 121.1   | 2,666.0  | 3,223.1   | 269.3      | 5,720.5     | 5,829.4  | 0.0       | 264.0        |