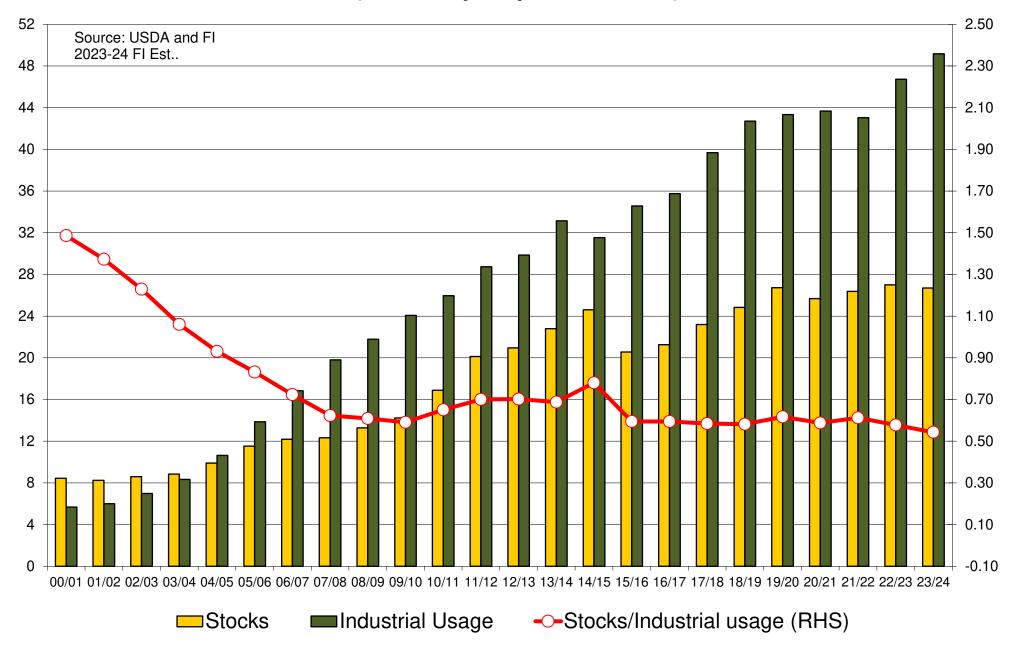

|              |              |               |              |              |              |              |              |              |              |              |              |              |              |              |              |

Source: USDA and FI

# US Soybean Current Crop-Year Commitments Thousand Tons, Sept-Aug Crop-Year



Source: USDA and FI

# US Soybean Current Crop-Year Commitments to Unknown Thousand Tons, Sept-Aug Crop-Year



Source: USDA and FI

# US Corn Current Crop-Year Commitments Thousand Tons, Sept-Aug Crop-Year



# US Corn Current Crop-Year Commitments to China Thousand Tons, Sept-Aug Crop-Year



# US Wheat Current Crop-Year Commitments Thousand Tons, Sept-Aug Crop-Year



# World Industrial Vegetable Oils, Million Tonnes (Palm, Soy, Rapeseed & Sun)



# World Food and Industrial Vegetable Oil Use, Million Tonnes (Palm, Soy, Rapeseed & Sun)



World Vegetable Oil Ending Stocks, Consumption and Stocks to Use % (Million Metric Tons) (Soy, Sun, Rape, Palm, Palm Kernal, Cotton, Coco, Olive)



|                                      |                      | _                    |                      |                                  |                                  |
|--------------------------------------|----------------------|----------------------|----------------------|----------------------------------|----------------------------------|
| Traditional Daily Esti               | mate of              | Funds                |                      |                                  |                                  |
|