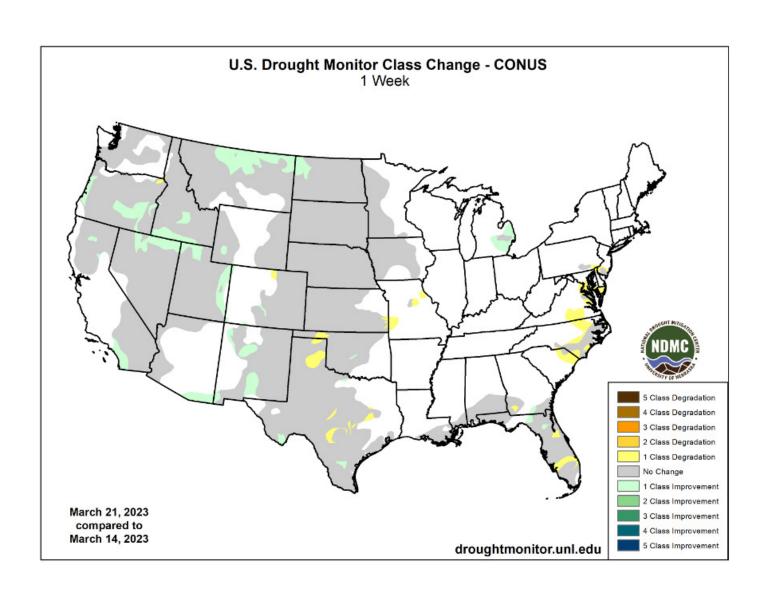

Private exporters reported sales of 123,000 tons of corn for delivery to China during the 2022/2023 marketing year.

Investment funds hammered the CBOT soybean complex today while losses in corn were limited on spreading against soybeans and improving export demand. Chicago wheat was mixed and higher protein rallied on US crop condition concerns. US drought conditions were about unchanged from the previous week.