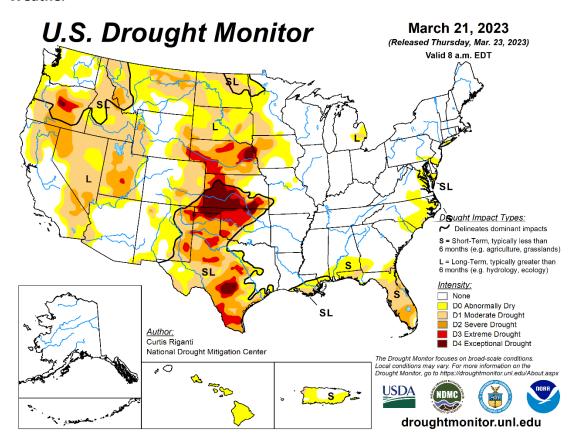

Private exporters reported sales of 123,000 tons of corn for delivery to China during the 2022/2023 marketing year.

Investment funds hammered the CBOT soybean complex today while losses in corn were limited on spreading against soybeans and improving export demand. Chicago wheat was mixed and higher protein rallied on US crop condition concerns. US drought conditions were about unchanged from the previous week.