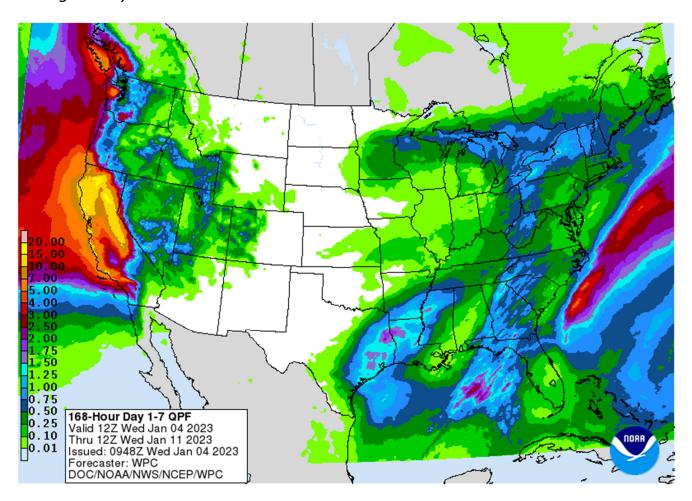

#### Weather

Argentina's weather forecast turned slightly negative than that of Tuesday. Mostly dry weather is seen through Saturday. Brazil's Santa Catarina and RGDS will see limited rain this week while the rest of the country is in good shape, with exception across parts of Mato Grosso where rain may delay harvesting progress. The Great Plains and WCB will trend drier through Friday. Eastern and central TX will see rain this weekend.

#### World Weather, INC.

WORLD WEATHER HIGHLIGHTS FOR JANUARY 4, 2023

- Argentina weather will be drier than usual for the next ten days and temperatures will slowly rise above normal
- Excessive heat is expected in Argentina, Uruguay and a part of Rio Grande do Sul late this week, through the
  weekend and into early next week with highs in the middle and upper 90s to 106 with possible extremes 110
  degrees Fahrenheit in Santiago del Estero causing stress to crops and livestock
- Brazil weather will continue favorably mixed in most of the nation, although Rio Grande do Sul will be dry and very warm through early next week
- Frontal system expected to move through Argentina and far southern Brazil during mid-week next week will bring cooler temperatures and "some" limited rain
- Another short term bout of heat and dryness will occur in Argentina late next week before another cool front arrives shortly after mid-month
- Central U.S. snowstorm has ended with 6-18 inches of accumulation common and local totals to 27 inches
  - Nebraska and southern South Dakota were hit hardest
- Snowstorm is now in the upper Midwest where another 2 to 8 inches of accumulation is expected sending totals over 14 inches in a part of Minnesota and northern Wisconsin
- Amazingly heavy, frequent, rain will impact northern California over the next ten days with impressive mountain snowfall expected as well
  - The pattern will bring relief to years of drought and water supply may improve if the forecast verifies as it should

## **Terry Reilly** Grain Research

Futures International | One Lincoln Centre, Suite 1450 18 W 140 Butterfield Rd. | Oakbrook Terrace, Il. 60181

- Central and southwestern U.S. Plains will continue drought stricken for the next ten days with no relief expected
- Europe will stay warm for the next ten days
- Western CIS crop areas will be cold over the next several days with new snow falling in snow free areas to adequately protect wheat and rye from any potential damage
- India needs rain in its winter crop areas
- Interior eastern Australia needs rain especially in interior southeastern and south-central Queensland
- South Africa weather will remain favorably mixed for a while