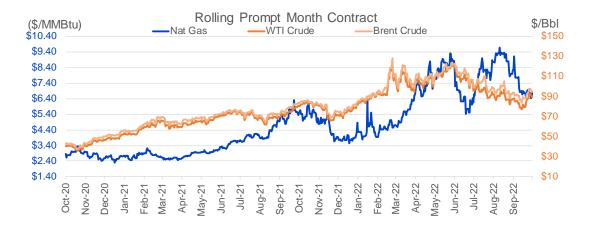

### 12 October 2022

|                   | Cı | urrent | Δ fro     | m YD |           | m 7D<br>vg |
|-------------------|----|--------|-----------|------|-----------|------------|
| Nat Gas<br>Prompt | \$ | 6.77   | <b>\$</b> | 0.17 | <b>\$</b> | 0.03       |

|               | С  | urrent | Δf | roi | m YD |             | m 7D<br>vg |
|---------------|----|--------|----|-----|------|-------------|------------|
| WTI<br>Prompt | \$ | 89.68  |    | \$  | 0.33 | <b>~</b> \$ | (1.0)      |

|                 | С  | urrent | Δ fro     | m YD | m 7D<br>va |
|-----------------|----|--------|-----------|------|------------|
| Brent<br>Prompt | \$ | 94.83  | <b>\$</b> | 0.54 | J          |