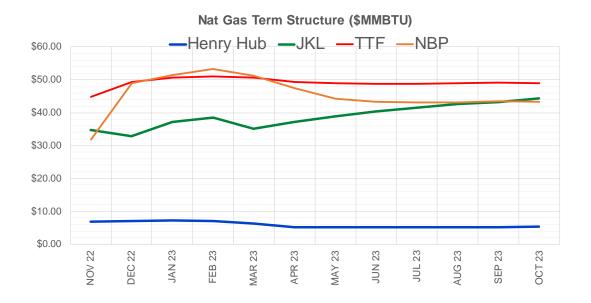

|     | 39.500    |    | 38.950     |    | 142.080      |
| Propane, Mt. Bel        | cents/Gallon | 0.86                 |     | -0.011    | •  | -0.197     |    | -0.595       |
| Ethane, Mt. Bel         | cents/Gallon | 0.42                 |     | 0.021     | •  | -0.089     |    | -0.013       |
| Coal, PRB               | \$/MTon      | 12.30                |     | 0.000     |    | 0.000      |    | 0.000        |
| Coal, PRB               | \$/MMBtu     | 0.70                 |     |           |    |            |    |              |
| Coal, ILB               | \$/MTon      | 31.05                |     | 0.000     |    | 0.000      |    | 0.000        |
| Coal, ILB               | \$/MMBtu     | 1.32                 |     |           |    |            |    |              |







|           | NOV 22   | DEC 22   | JAN 23   | FEB 23   | MAR 23   | APR 23   | MAY 23   | <b>JUN 23</b> | JUL 23   | AUG 23   | SEP 23   | OCT 23   |
|-----------|----------|----------|----------|----------|----------|----------|----------|---------------|----------|----------|----------|----------|
| Henry Hub | \$6.765  | \$7.093  | \$7.268  | \$7.015  | \$6.348  | \$5.177  | \$5.087  | \$5.154       | \$5.186  | \$5.218  | \$5.177  | \$5.256  |
| JKL       | \$34.785 | \$32.770 | \$37.180 | \$38.450 | \$35.140 | \$37.210 | \$38.805 | \$40.345      | \$41.530 | \$42.570 | \$43.230 | \$44.405 |
| JKL-HHub  | \$28.020 | \$25.677 | \$29.912 | \$31.435 | \$28.792 | \$32.033 | \$33.718 | \$35.191      | \$36.344 | \$37.352 | \$38.053 | \$39.149 |
| TTF       | \$44.762 | \$49.417 | \$50.