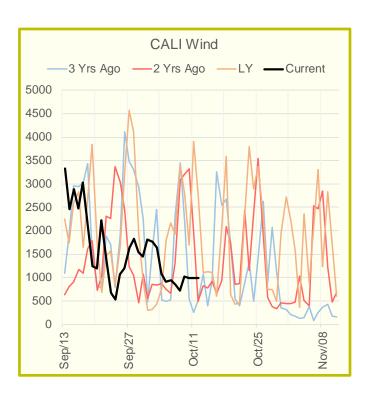

#### Wind Generation Daily Average - MWh (EIA)

|            | 4-Oct | 5-Oct | 6-Oct | 7-Oct | 8-Oct | 9-Oct | 10-Oct | DoD  | vs. 7D |
|------------|-------|-------|-------|-------|-------|-------|--------|------|--------|
| CALI Wind  | 1077  | 913   | 944   | 849   | 726   | 1027  | 986    | -41  | 63     |
| TEXAS Wind | 6402  | 5625  | 2846  | 5814  | 5767  | 4410  | 4567   | 157  | -577   |
| US Wind    | 25876 | 18800 | 26688 | 28793 | 26293 | 27030 | 31310  | 4281 | 5730   |

#### **Generation Daily Average - MWh (EIA)**

|              | 4-Oct  | 5-Oct  | 6-Oct  | 7-Oct  | 8-Oct  | 9-Oct  | 10-Oct | DoD   | vs. 7D |
|--------------|--------|--------|--------|--------|--------|--------|--------|-------|--------|
| US Wind      | 25876  | 18800  | 26688  | 28793  | 26293  | 27030  | 31310  | 4281  | 5730   |
| US Solar     | 15325  | 15180  | 15248  | 13635  | 13770  | 14088  | 13185  | -903  | -1356  |
| US Petroleum | 850    | 765    | 455    | 413    | 502    | 770    | 1070   | 300   | 444    |
| US Other     | 10673  | 10494  | 10391  | 10664  | 10397  | 10576  | 10916  | 340   | 384    |
| US Coal      | 76643  | 80744  | 80895  | 78090  | 73099  | 72355  | 73417  | 1062  | -3554  |
| US Nuke      | 81914  | 82186  | 81485  | 76599  | 72444  | 71770  | 71747  | -23   | -5986  |
| US Hydro     | 21964  | 22518  | 21243  | 20399  | 18302  | 17889  | 18055  | 167   | -2330  |
| US Gas       | 185799 | 188968 | 183170 | 161941 | 149469 | 147950 | 163046 | 15097 | -6503  |

See National Wind and Nuclear daily charts