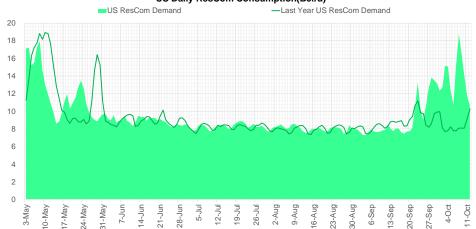

|

<sup>\*</sup>Adjustment Factor is calcuated based on historical regional deltas

#### U.S. underground natural gas storage facilities by type (July 2015)





## Weather Model Storage Projection

| Next report |
|-------------|
| and beyond  |

| Week Ending | GWDDs | Week Storage<br>Projection |
|-------------|-------|----------------------------|
| 07-Oct      | 7.7   | 132                        |
| 14-Oct      | 8.1   | 113                        |
| 21-Oct      | 10.8  | 93                         |
| 28-Oct      | 9.6   | 104                        |

#### Weather Storage Model - Next 4 Week Forecast



Go to larger image





### Supply - Demand Trends

#### US Dry Natural Gas Production (Bcf/d)



#### US Daily Power Burns (Bcf/d)



#### US Daily ResCom Consumption(Bcf/d)



Source: Bloomberg



#### Mexican Exports (MMcf/d)





Source: Bloomberg



# Nat Gas Options Volume and Open Interest CME and ICE Combined

|         | CONTRACT | PUT/CALL | STRIKE       | CUMULATIVE<br>VOL |  | CONTRACT | CONTRACT | PUT/CALL    | STRIKE     | CUMULATIVE OI |
|---------|----------|----------|--------------|-------------------|--|----------|----------|-------------|------------|---------------|
| MONTH   | YEAR     |          |              | VOL               |  | MONTH    | YEAR     |             |            |               |
| 11      | 2022     | Р        | 5.50         | 4221              |  | 12       | 2022     | Р           | 4.00       | 26611         |
| 12      | 2022     | Р        | 4.00         | 4179              |  | 3        | 2023     | С           |