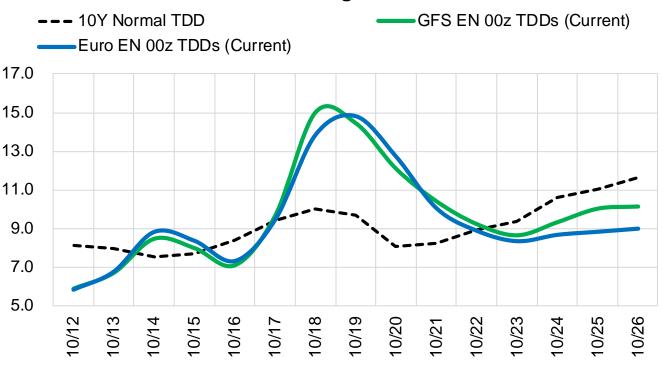

| Δ from 7D<br>Avg |  |
|--------------------|---------|-------------|------------------|--|
| Net LNG<br>Exports | 11.1    | <b>0.55</b> | <b>a</b> 0.36    |  |

|                   | Current | Δ from YE   | Δ from 7D<br>Avg |
|-------------------|---------|-------------|------------------|
| US Power<br>Burns | 32.3    | <b>1.07</b> | <b>1.69</b>      |

|                     | Current | Δ from YD | Δ from 7D<br>Avg |
|---------------------|---------|-----------|------------------|
| Canadian<br>Imports | 5.6     | ▲ 0.21    | <b>0.03</b>      |

|                    | Current | Δ from YD | Δ from 7D<br>Avg |
|--------------------|---------|-----------|------------------|
| Mexican<br>Exports | 6.3     | ▼ -0.11   | ▼ -0.24          |



### Short-term Weather Model Outlooks (00z)





### Vs. 10Y Normal

L48 Region - 00z TDD vs 10Y Normal



Source: WSI, Bloomberg



## Lower 48 Component Models

#### **Daily Balances**

|                                                                                      | 6-Oct | 7-Oct | 8-Oct | 9-Oct | 10-Oct | 11-Oct | 12-Oct | DoD           | vs. 7D        |
|--------------------------------------------------------------------------------------|-------|-------|-------|-------|--------|--------|--------|---------------|---------------|
| Lower 48 Dry Production                                                              | 101.5 | 102.3 | 102.8 | 102.8 | 102.6  | 102.2  | 101.2  | ▼ -1.1        | ▼ -1.2        |
| Canadian Imports                                                                     | 5.6   | 5.5   | 5.8   | 5.8