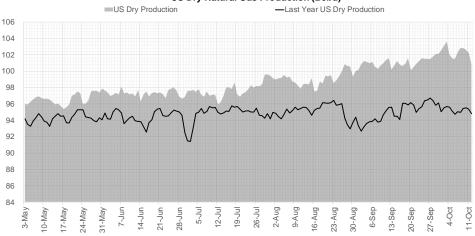

| 4                                         |

<sup>\*</sup>Adjustment Factor is calcuated based on historical regional deltas

#### U.S. underground natural gas storage facilities by type (July 2015)





## Weather Model Storage Projection

| Next report |
|-------------|
| and beyond  |

| Week Ending | GWDDs | Week Storage<br>Projection |
|-------------|-------|----------------------------|
| 07-Oct      | 7.7   | 132                        |
| 14-Oct      | 8.1   | 113                        |
| 21-Oct      | 10.8  | 93                         |
| 28-Oct      | 9.6   | 104                        |

#### Weather Storage Model - Next 4 Week Forecast



Go to larger image





### Supply - Demand Trends

#### US Dry Natural Gas Production (Bcf/d)



#### US Daily Power Burns (Bcf/d)



#### US Daily ResCom Consumption(Bcf/d)



Source: Bloomberg



#### Mexican Exports (MMcf/d)





Source: Bloomberg



# Nat Gas Options Volume and Open Interest CME and ICE Combined

|         | CONTRACT | PUT/CALL | STRIKE       | CUMULATIVE<br>VOL |  | CONTRACT | CONTRACT | PUT/CALL    | STRIKE     | CUMULATIVE OI |
|---------|----------|----------|--------------|-------------------|--|----------|----------|-------------|------------|---------------|
| MONTH   | YEAR     |          |              | VOL               |  | MONTH    | YEAR     |             |            |               |
| 11      | 2022     | Р        | 5.50         | 4221              |  | 12       | 2022     | Р           | 4.00       | 26611         |
| 12      | 2022     | Р