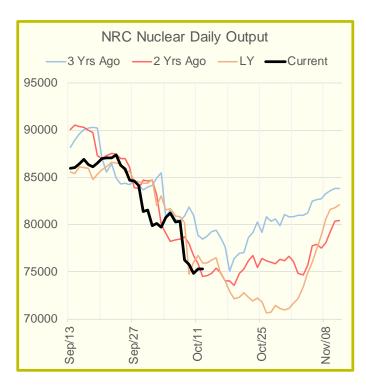

#### **Nuclear Generation Daily Average - GWh (NRC)**

|                               | 4-Oct | 5-Oct | 6-Oct | 7-Oct | 8-Oct | 9-Oct | 10-Oct | DoD  | vs. 7D |
|-------------------------------|-------|-------|-------|-------|-------|-------|--------|------|--------|
| NRC Nuclear Daily Output      | 80.8  | 81.3  | 80.3  | 80.4  | 76.2  | 75.8  | 74.8   | -0.9 | -4.3   |
| NRC Nuclear Max Capacity      | 104.9 | 104.9 | 104.9 | 104.9 | 104.9 | 104.9 | 104.9  | 0.0  | 0.0    |
| NRC Nuclear Outage            | 24.1  | 23.6  | 24.6  | 24.5  | 28.7  | 29.1  | 30.0   | 0.9  | 4.3    |
| NRC % Nuclear Cap Utilization | 82.2  | 82.6  | 81.7  | 81.7  | 77.5  | 77.0  | 76.1   | -0.9 | -4.3   |

See National Wind and Nuclear daily charts