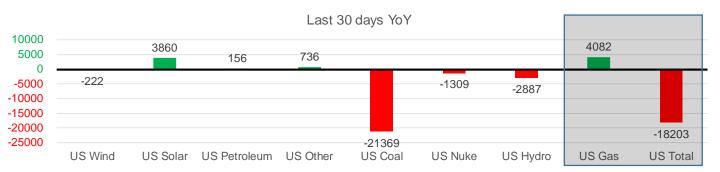

#### **Generation Monthly Average - MWh (EIA)**

| , ,          | 2Yr Ago         | ĹY              |        |        |        | MTD    |                 |                    |                     |
|--------------|-----------------|-----------------|--------|--------|--------|--------|-----------------|--------------------|---------------------|
|              | Same 30<br>days | Same 30<br>days | Jul-22 | Aug-22 | Sep-22 | Oct-22 | Last 30<br>days | MoM (MTD<br>vs LY) | Last 30<br>days YoY |
| US Wind      | 34233           | 39052           | 39701  | 33222  | 38112  | 29923  | 38830           | <b>8906.6</b>      | ▼ -222              |
| US Solar     | 9072            | 12015           | 18599  | 16965  | 16179  | 14378  | 15875           | <b>1</b> 497.2     | <b>3860</b>         |
| US Petroleum | 971             | 582             | 1252   | 1253   | 864    | 753    | 738             | <b>▼</b> -15       | <b>156</b>          |
| US Other     | 8085            | 10046           | 10142  | 10543  | 10489  | 10637  | 10783           | <b>145</b>         | <b>~</b> 736        |
| US Coal      | 77506           | 102052          | 119788 | 117200 | 92001  | 74528  | 80683           | <b>6155</b>        | <b>▼-21369</b>      |
| US Nuke      | 87291           | 85534           | 92883  | 92976  | 89052  | 77286  | 84225           | <b>6939</b>        | <b>▼</b> -1309      |
| US Hydro     | 25261           | 24951           | 34227  | 30121  | 25197  | 19798  | 22064           | <b>2266</b>        | <b>▼</b> -2887      |
| US Gas       | 171161          | 172725          | 235752 | 233741 | 199964 | 164581 | 176807          | <b>25894</b>       | <b>4082</b>         |
| US Total     | 411794          | 447034          | 551815 | 535704 | 470452 | 392142 | 428831          | <b>42881</b>       | ▼-18203             |