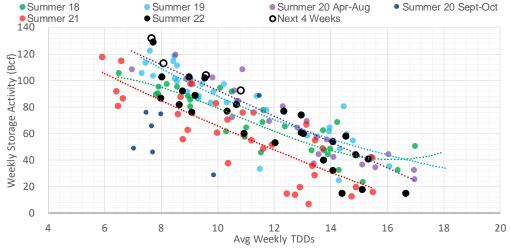

## Weather Model Storage Projection

| Next report |
|-------------|
| and beyond  |

| Week Ending | GWDDs | Week Storage<br>Projection |
|-------------|-------|----------------------------|
| 07-Oct      | 7.7   | 132                        |
| 14-Oct      | 8.1   | 113                        |
| 21-Oct      | 10.8  | 93                         |
| 28-Oct      | 9.6   | 104                        |

#### Weather Storage Model - Next 4 Week Forecast

Go to larger image