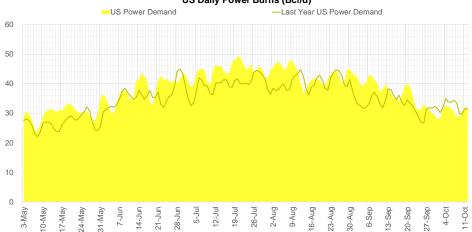

| 4                                         |

<sup>\*</sup>Adjustment Factor is calcuated based on historical regional deltas

#### U.S. underground natural gas storage facilities by type (July 2015)





## Weather Model Storage Projection

| Next report |
|-------------|
| and beyond  |

| Week Ending | GWDDs | Week Storage<br>Projection |
|-------------|-------|----------------------------|
| 07-Oct      | 7.7   | 132                        |
| 14-Oct      | 8.1   | 113                        |
| 21-Oct      | 10.8  | 93                         |
| 28-Oct      | 9.6   | 104                        |

#### Weather Storage Model - Next 4 Week Forecast



Go to larger image





### Supply - Demand Trends

#### US Dry Natural Gas Production (Bcf/d)



#### US Daily Power Burns (Bcf/d)



#### US Daily ResCom Consumption(Bcf/d)



Source: Bloomberg



#### Mexican Exports (MMcf/d)





Source: Bloomberg



# Nat Gas Options Volume and Open Interest CME and ICE Combined

|         | CONTRACT | PUT/CALL | STRIKE       | CUMULATIVE<br>VOL |  | CONTRACT | CONTRACT | PUT/CALL    | STRIKE     | CUMULATIVE OI |
|---------|----------|----------|--------------|-------------------|--|----------|----------|-------------|------------|---------------|
| MONTH   | YEAR     |          |              | VOL               |  | MONTH    | YEAR     |             |            |               |
| 11      | 2022     | Р        | 5.50         | 4221              |  | 12       | 2022     | Р           | 4.00       | 26611         |
| 12      | 2022     | Р        | 4.00         | 4179