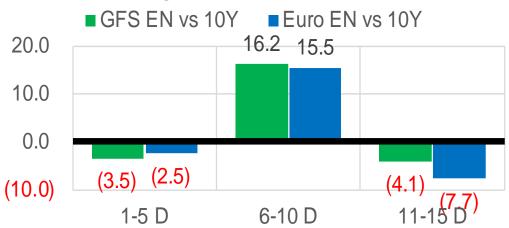

|-------------|------------------|--|
| Net LNG<br>Exports | 11.1    | <b>0.55</b> | <b>a</b> 0.36    |  |

|                   | Current | Δ from YE   | Δ from 7D<br>Avg |
|-------------------|---------|-------------|------------------|
| US Power<br>Burns | 32.3    | <b>1.07</b> | <b>1.69</b>      |

|                     | Current | Δ from YD | Δ from 7D<br>Avg |
|---------------------|---------|-----------|------------------|
| Canadian<br>Imports | 5.6     | ▲ 0.21    | <b>0.03</b>      |

|                    | Current | Δ from YD | Δ from 7D<br>Avg |
|--------------------|---------|-----------|------------------|
| Mexican<br>Exports | 6.3     | ▼ -0.11   | ▼ -0.24          |



### Short-term Weather Model Outlooks (00z)





### Vs. 10Y Normal

L48 Region - 00z TDD vs 10Y Normal



Source: WSI, Bloomberg



## Lower 48 Component Models

#### **Daily Balances**

|                                                                                      | 6-Oct | 7-Oct | 8-Oct | 9-Oct | 10-Oct | 11-Oct | 12-Oct | DoD           | vs. 7D        |
|--------------------------------------------------------------------------------------|-------|-------|-------|-------|--------|--------|--------|---------------|---------------|
| Lower 48 Dry Production                                                              | 101.5 | 102.3 | 102.8 | 102.8 | 102.6  | 102.2  | 101.2  | ▼ -1.1        | ▼ -1.2        |
| Canadian Imports                                                                     | 5.6   | 5.5   | 5.8   | 5.8   | 5.2    | 5.4    | 5.6    | <b>0.2</b>    | <b>△</b> 0.1