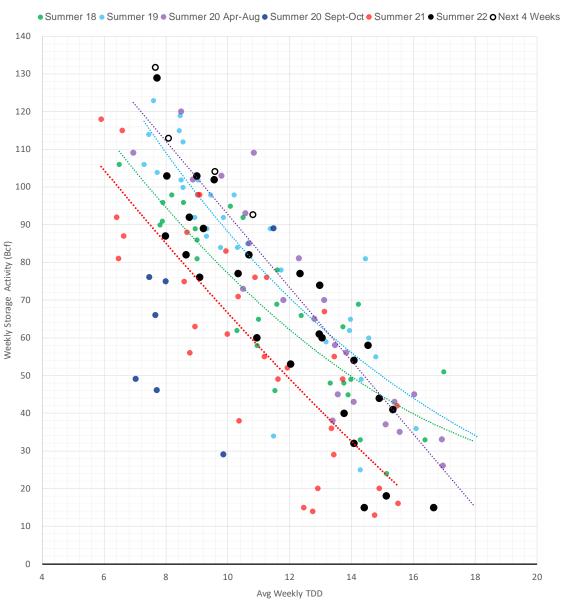

## Weather Model Storage Projection

| Next report |
|-------------|
| and beyond  |

| Week Ending | GWDDs | Week Storage<br>Projection |
|-------------|-------|----------------------------|
| 07-Oct      | 7.7   | 132                        |
| 14-Oct      | 8.1   | 113                        |
| 21-Oct      | 10.8  | 93                         |
| 28-Oct      | 9.6   | 104                        |

#### Weather Storage Model - Next 4 Week Forecast

Go to larger image