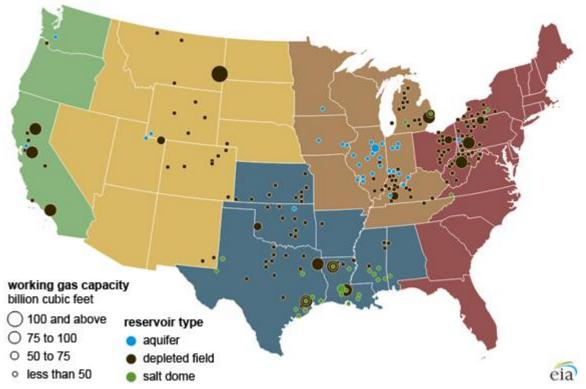

| 5.3                                                     | 37                                        |
| Mountain      | 5.4                  | -4.3                          | 1.1                                                     | 8                                         |
| South Central | 7.1                  | 1.7                           | 8.7                                                     | 61                                        |
| Pacific       | 0.9                  | -0.3                          | 0.5                                                     | 4                                         |

<sup>\*</sup>Adjustment Factor is calcuated based on historical regional deltas

#### U.S. underground natural gas storage facilities by type (July 2015)





## Weather Model Storage Projection

| Next report |
|-------------|
| and beyond  |

| Week Ending | GWDDs | Week Storage<br>Projection |
|-------------|-------|----------------------------|
| 07-Oct      | 7.7   | 132                        |
| 14-Oct      | 8.1   | 113                        |
| 21-Oct      | 10.8  | 93                         |
| 28-Oct      | 9.6   | 104                        |

#### Weather Storage Model - Next 4 Week Forecast



Go to larger image





### Supply - Demand Trends

#### US Dry Natural Gas Production (Bcf/d)



#### US Daily Power Burns (Bcf/d)



#### US Daily ResCom Consumption(Bcf/d)



Source: Bloomberg



#### Mexican Exports (MMcf/d)





Source: Bloomberg



# Nat Gas Options Volume and Open Interest CME and ICE Combined

|         | CONTRA