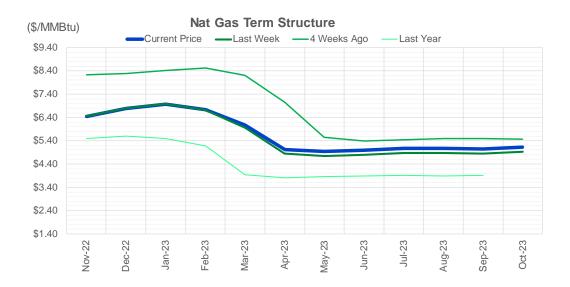

### 12 October 2022

|                   | Cı | urrent | Δ fro     | m YD |           | m 7D<br>vg |
|-------------------|----|--------|-----------|------|-----------|------------|
| Nat Gas<br>Prompt | \$ | 6.77   | <b>\$</b> | 0.17 | <b>\$</b> | 0.03       |