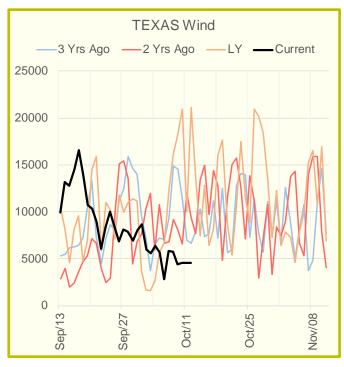

#### Wind Generation Daily Average - MWh (EIA)

|            | 4-Oct | 5-Oct | 6-Oct | 7-Oct | 8-Oct | 9-Oct | 10-Oct | DoD  | vs. 7D |
|------------|-------|-------|-------|-------|-------|-------|--------|------|--------|
| CALI Wind  | 1077  | 913   | 944   | 849   | 726   | 1027  | 986    | -41  | 63     |
| TEXAS Wind | 6402  | 5625  | 2846  | 5814  | 5767  | 4410  | 4567   | 157  | -577   |
| US Wind    | 25876 | 18800 | 26688 | 28793 | 26293 | 27030 | 31310  | 4281 | 5730   |

#### **Generation Daily Average - MWh (EIA)**

|              | 4-Oct  | 5-Oct  | 6-Oct  | 7-Oct  | 8-Oct  | 9-Oct  | 10-Oct | DoD   | vs. 7D |
|--------------|--------|--------|--------|--------|--------|--------|--------|-------|--------|
| US Wind      | 25876  | 18800  | 26688  | 28793  | 26293  | 27030  | 31310  | 4281  | 5730   |
| US Solar     | 15325  | 15180  | 15248  | 13635  | 13770  | 14088  | 13185  | -903  | -1356  |
| US Petroleum | 850    | 765    | 455    | 413    | 502    | 770    | 1070   | 300   | 444    |
| US Other     | 10673  | 10494  | 10391  | 10664  | 10397  | 10576  | 10916  | 340   | 384    |
| US Coal      | 76643  | 80744  | 80895  | 78090  | 73099  | 72355  | 73417  | 1062  | -3554  |
| US Nuke      | 81914  | 82186  | 81485  | 76599  | 72444  | 71770  | 71747  | -23   | -5986  |
| US Hydro     | 21964  | 22518  | 21243  | 20399  | 18302  | 17889  | 18055  | 167   | -2330  |
| US Gas       | 185799 | 188968 | 183170 | 161941 | 149469 | 147950 | 163046 | 15097 | -6503  |

See National Wind and Nuclear daily charts