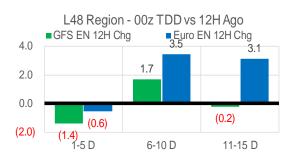

------------|
| Nat Gas<br>Prompt | \$ | 6.77   | <b>\$</b> | 0.17 | <b>\$</b> | 0.03       |

|               | С  | urrent | Δf | roi | m YD |             | m 7D<br>vg |
|---------------|----|--------|----|-----|------|-------------|------------|
| WTI<br>Prompt | \$ | 89.68  |    | \$  | 0.33 | <b>~</b> \$ | (1.0)      |

|                 | С  | urrent | Δ fro     | m YD | m 7D<br>va |
|-----------------|----|--------|-----------|------|------------|
| Brent<br>Prompt | \$ | 94.83  | <b>\$</b> | 0.54 | J          |

#### Page Menu

Short-term Weather Model Outlooks
Lower 48 Component Models
Regional S/D Models Storage Projection
Weather Model Storage Projection
Supply – Demand Trends
Nat Gas Options Volume and Open Interest
Nat Gas Futures Open Interest
Price Summary

### Vs. 12H Ago



## Vs. 24H Ago



|                      | Current | Δ from YD      | Δ from 7D<br>Avg |
|----------------------|---------|----------------|------------------|
| US Dry<br>Production | 101.2   | <b>▼</b> -1.06 | <b>▼</b> -1.10   |

|               | Current | Δ from YD      | Δ from 7D<br>Avg |
|---------------|---------|----------------|------------------|
| US<br>ResComm | 10.7    | <b>▼</b> -1.19 | <b>▼</b> -3.55   |

|                    | Current | Δ from YD   | Δ from 7D<br>Avg |  |
|--------------------|---------|-------------|------------------|--|
| Net LNG<br>Exports | 11.1    | <b>0.55</b> | <b>a</b> 0.36    |  |

|                   | Current | Δ from YE   | Δ from 7D<br>Avg |
|-------------------|---------|-------------|------------------|
| US Power<br>Burns | 32.3    | <b>