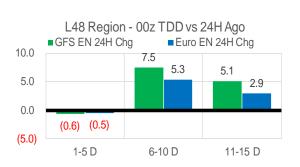

## Vs. 24H Ago

|                      | Current | Δ from YD      | Δ from 7D<br>Avg |
|----------------------|---------|----------------|------------------|
| US Dry<br>Production | 101.2   | <b>▼</b> -1.06 | <b>▼</b> -1.10   |