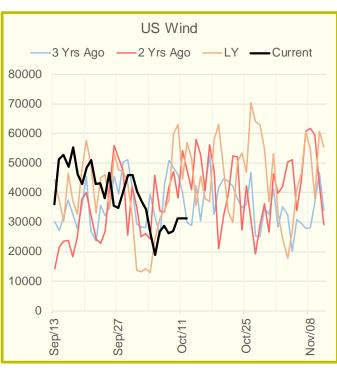

#### Wind Generation Daily Average - MWh (EIA)

|            | 4-Oct | 5-Oct | 6-Oct | 7-Oct | 8-Oct | 9-Oct | 10-Oct | DoD  | vs. 7D |
|------------|-------|-------|-------|-------|-------|-------|--------|------|--------|
| CALI Wind  | 1077  | 913   | 944   | 849   | 726   | 1027  | 986    | -41  | 63     |
| TEXAS Wind | 6402  | 5625  | 2846  | 5814  | 5767  | 4410  | 4567   | 157  | -577   |
| US Wind    | 25876 | 18800 | 26688 | 28793 | 26293 | 27030 | 31310  | 4281 | 5730   |

#### **Generation Daily Average - MWh (EIA)**

|              | 4-Oct  | 5-Oct  | 6-Oct  | 7-Oct  | 8-Oct  | 9-Oct  | 10-Oct | DoD   | vs. 7D |
|--------------|--------|--------|--------|--------|--------|--------|--------|-------|--------|
| US Wind      | 25876  | 18800  | 26688  | 28793  | 26293  | 27030  | 31310  | 4281  | 5730   |
| US Solar     | 15325  | 15180  | 15248  | 13635  | 13770  | 14088  | 13185  | -903  | -1356  |
| US Petroleum | 850    | 765    | 455    | 413    | 502    | 770    | 1070   | 300   | 444    |
| US Other     | 10673  | 10494  | 10391  | 10664  | 10397  | 10576  | 10916  | 340   | 384    |
| US Coal      | 76643  | 80744  | 80895  | 78090  | 73099  | 72355  | 73417  | 1062  | -3554  |
| US Nuke      | 81914  | 82186  | 81485  | 76599  | 72444  | 71770  | 71747  | -23   | -5986  |
| US Hydro     | 21964  | 22518  | 21243  | 20399  | 18302  | 17889  | 18055  | 167   | -2330  |
| US Gas       | 185799 | 188968 | 183170 | 161941 | 149469 | 147950 | 163046 | 15097 | -6503  |

See National Wind and Nuclear daily charts