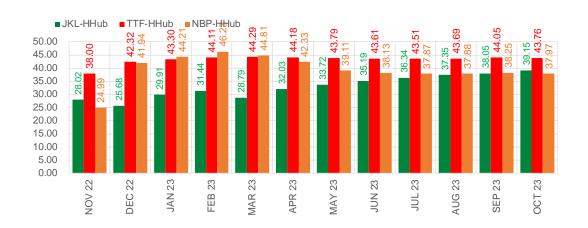

### Supply - Demand Trends

#### US Daily ResCom Consumption(Bcf/d)

Source: Bloomberg