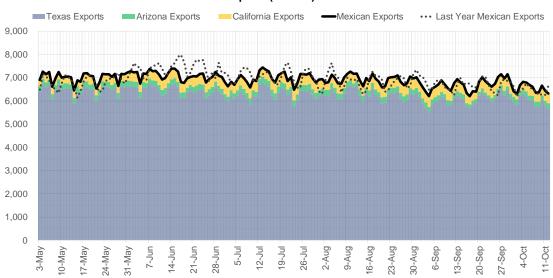

ed on historical regional deltas

#### U.S. underground natural gas storage facilities by type (July 2015)





## Weather Model Storage Projection

| Next report |
|-------------|
| and beyond  |

| Week Ending | GWDDs | Week Storage<br>Projection |
|-------------|-------|----------------------------|
| 07-Oct      | 7.7   | 132                        |
| 14-Oct      | 8.1   | 113                        |
| 21-Oct      | 10.8  | 93                         |
| 28-Oct      | 9.6   | 104                        |

#### Weather Storage Model - Next 4 Week Forecast



Go to larger image





### Supply - Demand Trends

#### US Dry Natural Gas Production (Bcf/d)



#### US Daily Power Burns (Bcf/d)



#### US Daily ResCom Consumption(Bcf/d)



Source: Bloomberg



#### Mexican Exports (MMcf/d)





Source: Bloomberg



# Nat Gas Options Volume and Open Interest CME and ICE Combined

|         | CONTRACT | PUT/CALL | STRIKE       | CUMULATIVE<br>VOL |  | CONTRACT | CONTRACT | PUT/CALL    | STRIKE     | CUMULATIVE OI |
|---------|----------|----------|--------------|-------------------|--|----------|----------|-------------|------------|---------------|
| MONTH   | YEAR     |          |              | VOL               |  | MONTH    | YEAR     |             |            |               |
| 11      | 2022     | Р        | 5.50         | 4221              |  | 12       | 2022     | Р           | 4.00       | 26611         |
| 12      | 2022     | Р        | 4.00         | 4179              |  | 3        | 2023     | С           | 10.00      | 26603         |
| 11      | 2022     | Р