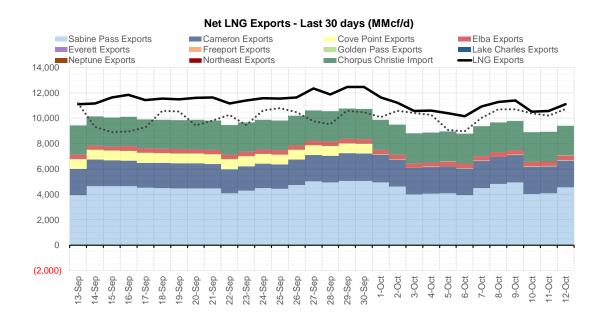

|               | Current | Δ from YD      | Δ from 7D<br>Avg |
|---------------|---------|----------------|------------------|
| US<br>ResComm | 10.7    | <b>▼</b> -1.19 | <b>▼</b> -3.55   |

|                    | Current | Δ from YD   | Δ from 7D<br>Avg |  |
|--------------------|---------|-------------|------------------|--|
| Net LNG<br>Exports | 11.1    | <b>0.55</b> | <b>a</b> 0.36    |  |