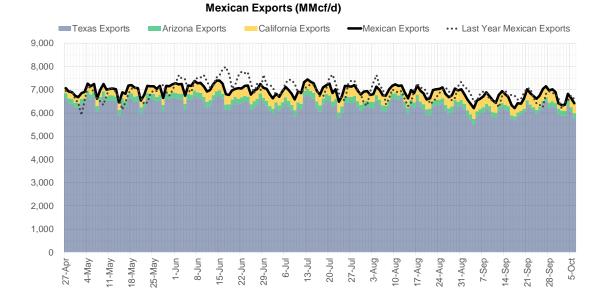

### **Daily Balances**

|                                                                                            | 30-Sep | 1-Oct | 2-Oct | 3-Oct | 4-Oct | 5-Oct | 6-Oct | DoD           | vs. 7D       |
|--------------------------------------------------------------------------------------------|--------|-------|-------|-------|-------|-------|-------|---------------|--------------|
| Lower 48 Dry Production                                                                    | 102.1  | 102.6 | 103.0 | 103.6 | 102.0 | 101.6 | 101.2 | <b>-0.4</b>   | ▼ -1.3       |
| Canadian Imports                                                                           | 6.1    | 6.1   | 6.1   | 6.2   | 6.0   | 5.8   | 5.7   | ▼ -0.1        | ▼ -0.4       |
| L48 Power                                                                                  | 29.5   | 27.9  | 28.4  | 31.2  | 32.5  | 32.2  | 32.7  | <b>A</b> 0.5  | <b>2</b> .4  |
| L48 Residential & Commercial                                                               | 13.2   | 12.4  | 12.8  | 15.0  | 15.1  | 12.5  | 10.8  | ▼ -1.7        | ▼ -2.7       |
| L48 Industrial                                                                             | 21.3   | 21.4  | 21.4  | 21.7  | 21.7  | 21.5  | 21.3  | <b>T</b> -0.3 | <b>-</b> 0.2 |
| L48 Lease and Plant Fuel                                                                   | 5.6    | 5.7   | 5.8   | 5.8   | 5.7   | 5.7   | 5.6   | ▼ 0.0         | ▼ -0.1       |
| L48 Pipeline Distribution                                                                  | 2.6    | 2.5   | 2.5   | 2.9   | 2.9   | 2.8   | 2.7   | ▼ -0.1        | • 0.0        |
| L48 Regional Gas Consumption                                                               | 72.3   | 69.8  | 70.8  | 76.6  | 77.9  | 74.7  | 73.0  | 🔽 -1.6        | ▼ -0.6       |
| Net LNG Delivered                                                                          | 12.46  | 11.62 | 11.20 | 10.57 | 10.60 | 10.64 | 10.51 | <b>T-0.1</b>  | ▼ -0.7       |
| Total Mexican Exports                                                                      | 6.9    | 6.4   | 6.3   | 6.4   | 6.8   | 6.6   | 6.4   | ▼ -0.2        | ▼ -0.2       |
| Implied Daily Storage Activity<br>EIA Reported Daily Storage Activity<br>Daily Model Error | 16.5   | 20.9  | 20.8  | 16.3  | 12.6  | 15.5  | 16.9  |               |              |

#### **Monthly Balances**

|                                                                       | 2Yr Ago | LY     |        |             |        |        | MTD    |               |               |
|-----------------------------------------------------------------------|---------|--------|--------|-------------|--------|--------|--------|---------------|---------------|
|                                                                       | Oct-20  | Oct-21 | Jun-22 | Jul-22      | Aug-22 | Sep-22 | Oct-22 | МоМ           | vs. LY        |
| Lower 48 Dry Production                                               | 88.5    | 95.5   | 97.3   | 97.7        | 99.1   | 101.1  | 102.6  | <b>A</b> 1.5  | ▲ 7.1         |
| Canadian Imports                                                      | 4.3     | 5.4    | 5.7    | 5.9         | 5.4    | 5.9    | 6.1    | <b>a</b> 0.1  | <b>0.7</b>    |
| L48 Power                                                             | 30.6    | 30.4   | 38.3   | 44.3        | 43.1   | 36.8   | 30.4   | <b>-6.4</b>   | ▼ 0.0         |
| L48 Residential & Commercial                                          | 15.5    | 12.6   | 8.9    | 8.3         | 8.0    | 9.0    | 13.6   | <b>4</b> .6   | <b>1</b> .0   |
| L48 Industrial                                                        | 22.7    | 21.7   | 19.1   | 19.8        | 21.1   | 21.1   | 21.5   | <b>0</b> .4   | <b>V</b> -0.1 |
| L48 Lease and Plant Fuel                                              | 4.8     | 5.3    | 5.5    | 5.5         | 5.5    | 5.6    | 5.7    | <b>a</b> 0.2  | <b>0.4</b>    |
| L48 Pipeline Distribution                                             | 2.5     | 2.7    | 2.9    | 3.1         | 3.0    | 2.8    | 2.7    | <b>T</b> -0.1 | <b>a</b> 0.1  |
| L48 Regional Gas Consumption                                          | 76.1    | 72.7   | 74.6   | <b>81.0</b> | 80.8   | 75.4   | 74.0   | 💌 -1.4        | <b>1.3</b>    |
| Net LNG Exports                                                       | 8.0     | 10.6   | 11.2   | 10.9        | 11.0   | 11.5   | 10.9   | <b>-0.6</b>   | <b>0.3</b>    |
| Total Mexican Exports                                                 | 6.0     | 6.6    | 7.1    | 7.0         | 6.9    | 6.7    | 6.5    | <b>-0.2</b>   | <b>▼ -0.1</b> |
| Implied Daily Storage Activity<br>EIA Reported Daily Storage Activity | 2.7     | 11.0   | 10.0   | 4.7         | 5.8    | 13.4   | 17.2   |               |               |
| Daily Model Error                                                     |         |        |        |             | 0.0    |        |        |               |               |