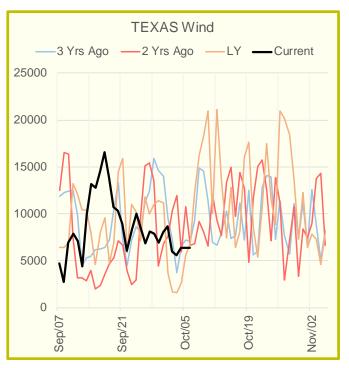

#### Wind Generation Daily Average - MWh (EIA)

|            | 28-Sep | 29-Sep | 30-Sep | 1-Oct | 2-Oct | 3-Oct | 4-Oct | DoD   | vs.7D  |
|------------|--------|--------|--------|-------|-------|-------|-------|-------|--------|
| CALI Wind  | 1827   | 1549   | 1449   | 1808  | 1765  | 1633  | 1077  | -556  | -595   |
| TEXAS Wind | 7871   | 6937   | 8028   | 8626  | 5976  | 5616  | 6402  | 786   | -773   |
| US Wind    | 39820  | 45876  | 45890  | 40261 | 37167 | 34235 | 25876 | -8359 | -14665 |

## See National Wind and Nuclear daily charts

Source: Bloomberg, analytix.ai