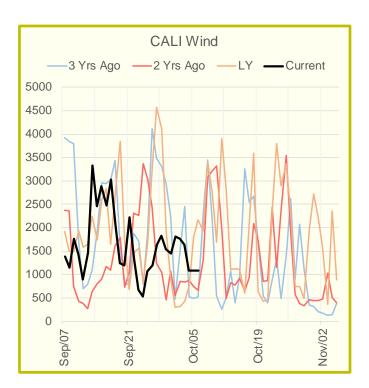

#### Wind Generation Daily Average - MWh (EIA)

|            | 28-Sep | 29-Sep | 30-Sep | 1-Oct | 2-Oct | 3-Oct | 4-Oct | DoD   | vs.7D  |
|------------|--------|--------|--------|-------|-------|-------|-------|-------|--------|
| CALI Wind  | 1827   | 1549   | 1449   | 1808  | 1765  | 1633  | 1077  | -556  | -595   |
| TEXAS Wind | 7871   | 6937   | 8028   | 8626  | 5976  | 5616  | 6402  | 786   | -773   |
| US Wind    | 39820  | 45876  | 45890  | 40261 | 37167 | 34235 | 25876 | -8359 | -14665 |

## See National Wind and Nuclear daily charts

Source: Bloomberg, analytix.ai