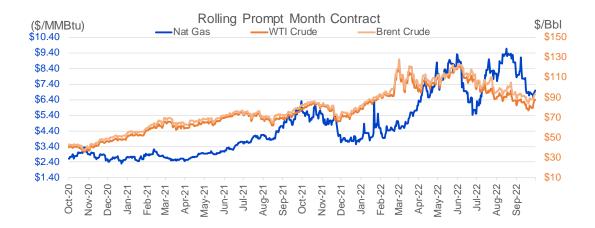

#### ∆ from 7D Δ from YD Current Ava Nat Gas \$ 7.01 🔺 \$ 0.08 🔺 \$ 0.24 Prompt Δ from 7D Δ from YD Current Avg WTI \$ 87.37 🔻 \$ (0.39) 🔺 \$ 4.9

|                 | С  | urrent | Δ from YD  | ∆ fron<br>Av |     |
|-----------------|----|--------|------------|--------------|-----|
| Brent<br>Prompt | \$ | 93.00  | ▼\$ (0.37) | ▲ \$         | 3.5 |