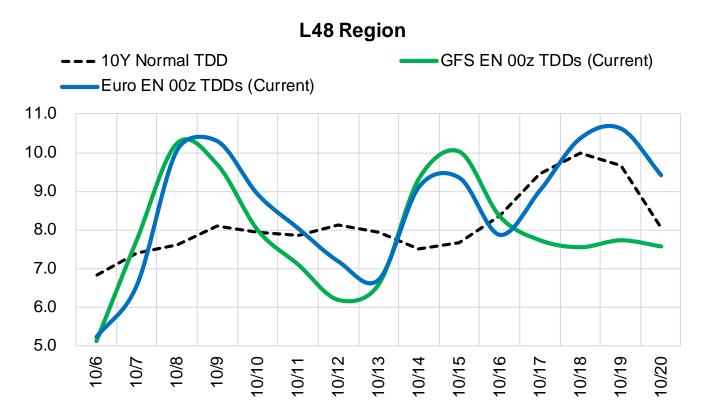

## Short-term Weather Model Outlooks (00z)

## Vs. 10Y Normal

Source: WSI, Bloomberg