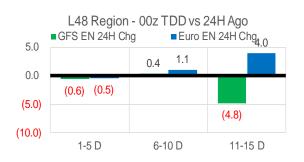

Prompt

# **Market Report**

#### ∆ from 7D Δ from YD Current Ava Nat Gas \$ 7.01 🔺 \$ 0.08 🔺 \$ 0.24 Prompt Δ from 7D Δ from YD Current Avg WTI \$ 87.37 🔻 \$ (0.39) 🔺 \$ 4.9

|                 | С  | urrent | Δ from YD  | ∆ fron<br>Av |     |
|-----------------|----|--------|------------|--------------|-----|
| Brent<br>Prompt | \$ | 93.00  | ▼\$ (0.37) | ▲ \$         | 3.5 |

## Vs. 12H Ago



### Page Menu

Short-term Weather Model Outlooks Lower 48 Component Models Regional S/D Models Storage Projection Weather Model Storage Projection Supply – Demand Trends Nat Gas Options Volume and Open Interest Nat Gas Futures Open Interest Price Summary

6 October 2022

## Vs. 24H Ago







**Market Report** 

## Short-term Weather Model Outlooks (00z)



## Vs. 10Y Normal



Source: WSI, Bloomberg



# **Market Report**

## 6 October 2022

### **Daily Balances**

|                                                                                            | 30-Sep | 1-Oct | 2-Oct | 3-Oct | 4-Oct | 5-Oct | 6-Oct | DoD           | vs. 7D       |
|--------------------------------------------------------------------------------------------|--------|-------|-------|-------|-------|-------|-------|---------------|--------------|
| Lower 48 Dry Production                                                                    | 102.1  | 102.6 | 103.0 | 103.6 | 102.0 | 101.6 | 101.2 | <b>-0.4</b>   | ▼ -1.3       |
| Canadian Imports