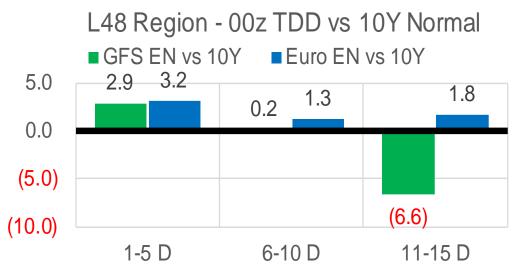

## Short-term Weather Model Outlooks (00z)

## Vs. 10Y Normal

Source: WSI, Bloomberg