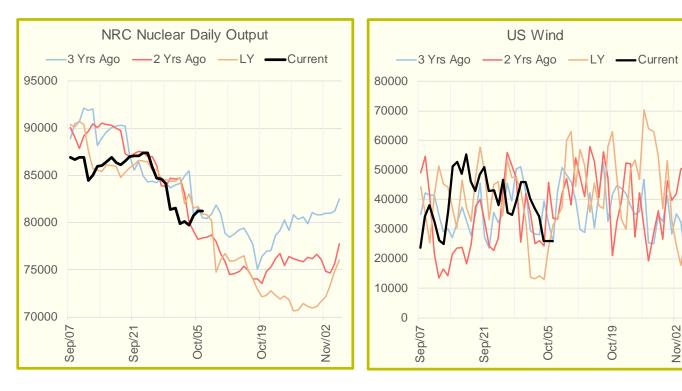

# **Daily** Average Generation Data

### Nuclear Generation Daily Average - GWh (NRC)

ENERGY

|                               | 28-Sep | 29-Sep | 30-Sep | 1-Oct | 2-Oct | 3-Oct | 4-Oct | DoD  | vs. 7D |
|-------------------------------|--------|--------|--------|-------|-------|-------|-------|------|--------|
| NRC Nuclear Daily Output      | 84.1   | 81.4   | 81.5   | 79.9  | 80.2  | 79.7  | 80.8  | 1.1  | -0.3   |
| NRC Nuclear Max Capacity      | 104.9  | 104.9  | 104.9  | 104.9 | 104.9 | 104.9 | 104.9 | 0.0  | 0.0    |
| NRC Nuclear Outage            | 20.7   | 23.5   | 23.3   | 25.0  | 24.7  | 25.2  | 24.1  | -1.1 | 0.3    |
| NRC % Nuclear Cap Utilization | 85.6   | 82.8   | 82.9   | 81.2  | 81.5  | 81.1  | 82.2  | 1.1  | -0.4   |

#### Wind Generation Daily Average - MWh (EIA)

|            | 28-Sep | 29-Sep | 30-Sep | 1-Oct | 2-Oct | 3-Oct | 4-Oct | DoD   | vs.7D  |
|------------|--------|--------|--------|-------|-------|-------|-------|-------|--------|
| CALI Wind  | 1827   | 1549   | 1449   | 1808  | 1765  | 1633  | 1077  | -556  | -595   |
| TEXAS Wind | 7871   | 6937   | 8028   | 8626  | 5976  | 5616  | 6402  | 786   | -773   |
| US Wind    | 39820  | 45876  | 45890  | 40261 | 37167 | 34235 | 25876 | -8359 | -14665 |

## See National Wind and Nuclear daily charts

Source: Bloomberg, analytix.ai