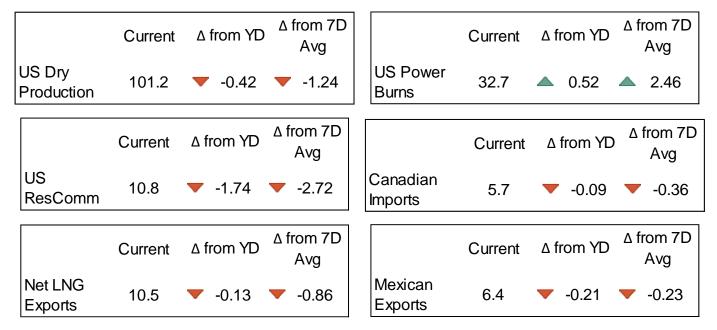

### **Daily Balances**

|                                                                                            | 30-Sep | 1-Oct | 2-Oct | 3-Oct | 4-Oct | 5-Oct | 6-Oct | DoD           | vs. 7D       |
|--------------------------------------------------------------------------------------------|--------|-------|-------|-------|-------|-------|-------|---------------|--------------|
| Lower 48 Dry Production                                                                    | 102.1  | 102.6 | 103.0 | 103.6 | 102.0 | 101.6 | 101.2 | <b>-0.4</b>   | ▼ -1.3       |
| Canadian Imports                                                                           | 6.1    | 6.1   | 6.1   | 6.2   | 6.0   | 5.8   | 5.7   | ▼ -0.1        | ▼ -0.4       |
| L48 Power                                                                                  | 29.5   | 27.9  | 28.4  | 31.2  | 32.5  | 32.2  | 32.7  | <b>A</b> 0.5  | <b>2</b> .4  |
| L48 Residential & Commercial                                                               | 13.2   | 12.4  | 12.8  | 15.0  | 15.1  | 12.5  | 10.8  | ▼ -1.7        | ▼ -2.7       |
| L48 Industrial                                                                             | 21.3   | 21.4  | 21.4  | 21.7  | 21.7  | 21.5  | 21.3  | <b>T</b> -0.3 | <b>-</b> 0.2 |
| L48 Lease and Plant Fuel                                                                   | 5.6    | 5.7   | 5.8   | 5.8   | 5.7   | 5.7   | 5.6   | ▼ 0.0         | ▼ -0.1       |
| L48 Pipeline Distribution                                                                  | 2.6    | 2.5   | 2.5   | 2.9   | 2.9   | 2.8   | 2.7   | ▼ -0.1        | • 0.0        |
| L48 Regional Gas Consumption                                                               | 72.3   | 69.8  | 70.8  | 76.6  | 77.9  | 74.7  | 73.0  | 🔽 -1.6        | ▼ -0.6       |
| Net LNG Delivered                                                                          | 12.46  | 11.62 | 11.20 | 10.57 | 10.60 | 10.64 | 10.51 | <b>T-0.1</b>  | ▼ -0.7       |
| Total Mexican Exports                                                                      | 6.9    | 6.4   | 6.3   | 6.4   | 6.8   | 6.6   | 6.4   | ▼ -0.2        | ▼ -0.2       |
| Implied Daily Storage Activity<br>EIA Reported Daily Storage Activity<br>Daily Model Error | 16.5   | 20.9  | 20.8  | 16.3  | 12.6  | 15.5  | 16.9  |               |              |