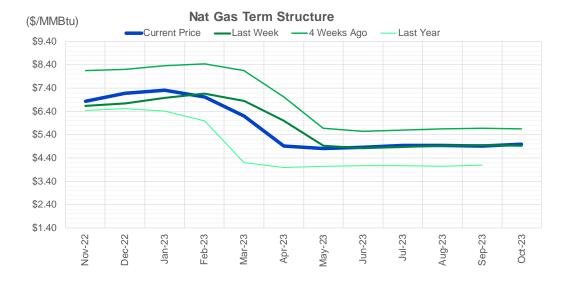

|  |  |  |  |  |

Source: CME, ICE





|                 | Nov-22   | Dec-22   | Jan-23   | Feb-23   | Mar-23   | Apr-23   | May-23   | Jun-23   | Jul-23   | Aug-23   | Sep-23   | Oct-23   |
|-----------------|----------|----------|----------|----------|----------|----------|----------|----------|----------|----------|----------|----------|
| Current Price   | \$6.837  | \$7.174  | \$7.320  | \$7.030  | \$6.200  | \$4.921  | \$4.801  | \$4.870  | \$4.940  | \$4.948  | \$4.916  | \$4.989  |
| Last Week       | \$6.651  | \$6.760  | \$6.990  | \$7.157  | \$6.851  | \$5.997  | \$4.923  | \$4.816  | \$4.877  | \$4.941  | \$4.950  | \$4.923  |
| vs. Last Week   | \$0.186  | \$0.414  | \$0.330  | -\$0.127 | -\$0.651 | -\$1.076 | -\$0.122 | \$0.054  | \$0.063  | \$0.007  | -\$0.034 | \$0.066  |
| 4 Weeks Ago     | \$8.145  | \$8.212