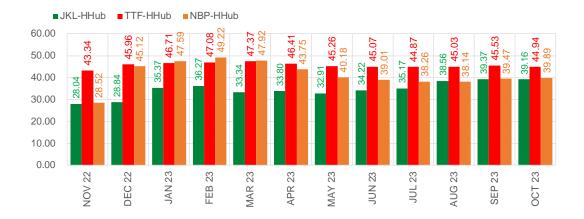

### Page Menu

Short-term Weather Model Outlooks Lower 48 Component Models Regional S/D Models Storage Projection Weather Model Storage Projection Supply – Demand Trends Nat Gas Options Volume and Open Interest Nat Gas Futures Open Interest Price Summary