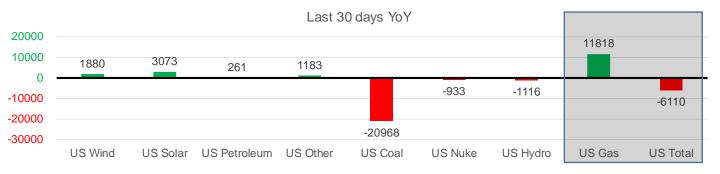

### **Generation Monthly Average - MWh (EIA)**

|              | 2Yr Ago         | LY              |        |        |        | MTD    |                 |                    |                     |
|--------------|-----------------|-----------------|--------|--------|--------|--------|-----------------|--------------------|---------------------|
|              | Same 30<br>days | Same 30<br>days | Jul-22 | Aug-22 | Sep-22 | Oct-22 | Last 30<br>days | MoM (MTD<br>vs LY) | Last 30<br>days YoY |
| US Wind      | 32035           | 37283           | 39701  | 33222  | 38110  | 31548  | 39164           | <b>7615.1</b>      | <b>1880</b>         |
| US Solar     | 8931            | 12818           | 18599  | 16965  | 16133  | 15083  | 15892           | <b>a</b> 808.9     | <b>3073</b>         |
| US Petroleum | 1005            | 561             | 1252   | 1253   | 864    | 770    | 822             | <b>5</b> 2         | <b>261</b>          |
| US Other     | 8242            | 9404            | 10142  | 10543  | 10462  | 10528  | 10587           | <b>5</b> 9         | <b>A</b> 1183       |
| US Coal      | 84105           | 106251          | 119788 | 117200 | 92001  | 73688  | 85283           | <b>A</b> 11595     | <b>T-20968</b>      |
| US Nuke      | 89687           | 88354           | 92883  | 92976  | 89052  | 81922  | 87421           | <b>5</b> 498       | <b>-933</b>         |
| US Hydro     | 25897           | 25108           | 34227  | 30121  | 25185  | 21098  | 23992           | <b>2894</b>        | 💌 -1116             |
| US Gas       | 173 <b>502</b>  | 176728          | 235752 | 233741 | 199876 | 170836 | 188546          | <b>A</b> 28522     | <b>A</b> 11818      |
| US Total     | 421529          | 456614          | 551815 | 535704 | 470280 | 406007 | 450505          | <b>49429</b>       | ▼ -6110             |