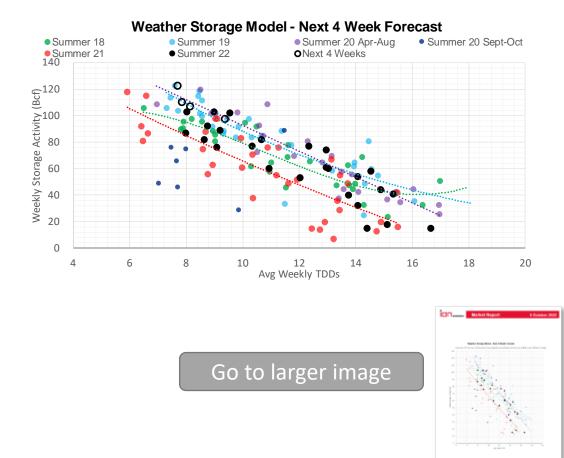

## Regional S/D Models Storage Projection

| Week Ending   | 30-Sep               |                               |                                                         |                                           |
|---------------|----------------------|-------------------------------|---------------------------------------------------------|-------------------------------------------|
|               | Daily Raw<br>Storage | Daily<br>Adjustment<br>Factor | Daily<br>Average<br>Storage<br>Activity<br>(Adjusted) * | Weekly<br>Adjusted<br>Storage<br>Activity |
| L48           | 17.7                 | -0.2                          | 17.5                                                    | 122                                       |
| East          | 2.2                  | 2.1                           | 4.3                                                     | 30                                        |
| Midwest       | 4.2                  | 0.1                           | 4.3                                                     | 30                                        |
| Mountain      | 5.5                  | -4.2                          | 1.3                                                     | 9                                         |
| South Central | 5.0                  | 2.0                           | 7.1                                                     | 50                                        |
| Pacific       | 0.8                  | -0.3                          | 0.5                                                     | 3                                         |

## Weather Model Storage Projection

| Next report<br>and beyond |       |                            |
|---------------------------|-------|----------------------------|
| Week Ending               | GWDDs | Week Storage<br>Projection |
| 30-Sep                    | 7.7   | 122                        |
| 07-Oct                    | 7.9   | 110                        |
| 14-Oct                    | 8.1   | 107                        |
| 21-Oct                    | 9.4   | 97                         |