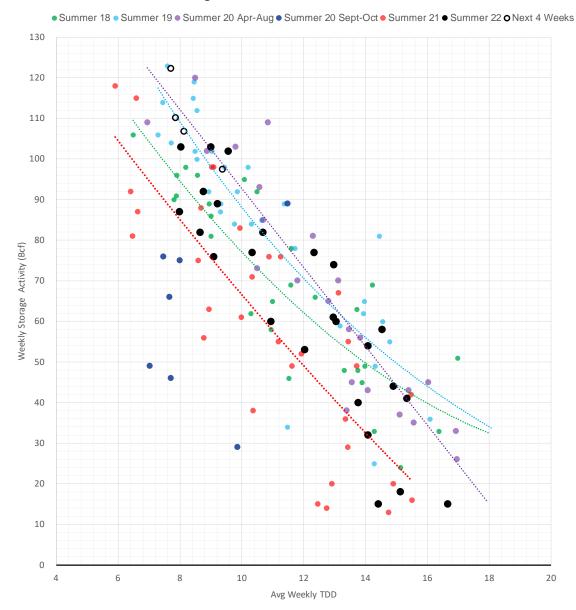

## Regional S/D Models Storage Projection

| Week Ending   | 30-Sep               |                               |                                                         |                                           |
|---------------|----------------------|-------------------------------|---------------------------------------------------------|-------------------------------------------|
|               | Daily Raw<br>Storage | Daily<br>Adjustment<br>Factor | Daily<br>Average<br>Storage<br>Activity<br>(Adjusted) * | Weekly<br>Adjusted<br>Storage<br>Activity |
| L48           | 17.7                 | -0.2                          | 17.5                                                    | 122                                       |
| East          | 2.2                  | 2.1                           | 4.3                                                     | 30                                        |
| Midwest       | 4.2                  | 0.1                           | 4.3                                                     | 30                                        |
| Mountain      | 5.5                  | -4.2                          | 1.3                                                     | 9                                         |
| South Central | 5.0                  | 2.0                           | 7.1                                                     | 50                                        |
| Pacific       | 0.8                  | -0.3                          | 0.5                                                     | 3                                         |

## Weather Model Storage Projection

| Next report<br>and beyond |       |                            |
|---------------------------|-------|----------------------------|
| Week Ending               | GWDDs | Week Storage<br>Projection |
| 30-Sep                    | 7.7   | 122                        |
| 07-Oct                    | 7.9   | 110                        |
| 14-Oct                    | 8.1   | 107                        |
| 21-Oct                    | 9.4   | 97                         |