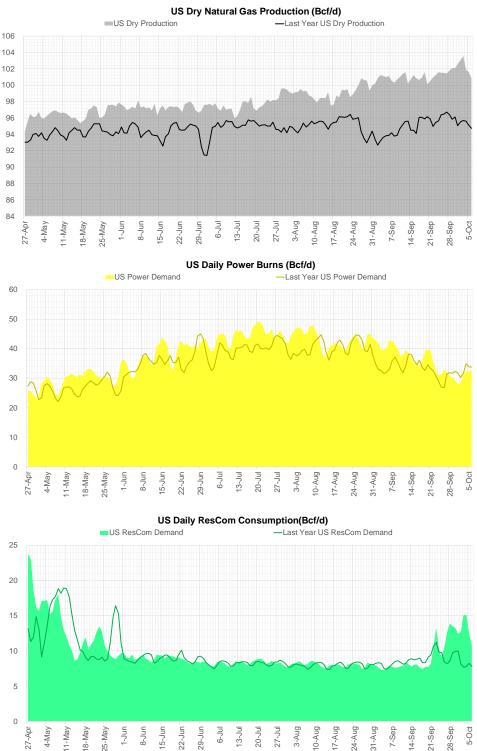

### **Daily Balances**

|                                                                                            | 30-Sep | 1-Oct | 2-Oct | 3-Oct | 4-Oct | 5-Oct | 6-Oct | DoD           | vs. 7D       |
|--------------------------------------------------------------------------------------------|--------|-------|-------|-------|-------|-------|-------|---------------|--------------|
| Lower 48 Dry Production                                                                    | 102.1  | 102.6 | 103.0 | 103.6 | 102.0 | 101.6 | 101.2 | <b>-0.4</b>   | ▼ -1.3       |
| Canadian Imports                                                                           | 6.1    | 6.1   | 6.1   | 6.2   | 6.0   | 5.8   | 5.7   | ▼ -0.1        | ▼ -0.4       |
| L48 Power                                                                                  | 29.5   | 27.9  | 28.4  | 31.2  | 32.5  | 32.2  | 32.7  | <b>A</b> 0.5  | <b>2</b> .4  |
| L48 Residential & Commercial                                                               | 13.2   | 12.4  | 12.8  | 15.0  | 15.1  | 12.5  | 10.8  | ▼ -1.7        | ▼ -2.7       |
| L48 Industrial                                                                             | 21.3   | 21.4  | 21.4  | 21.7  | 21.7  | 21.5  | 21.3  | <b>T</b> -0.3 | <b>-</b> 0.2 |
| L48 Lease and Plant Fuel                                                                   | 5.6    | 5.7   | 5.8   | 5.8   | 5.7   | 5.7   | 5.6   | ▼ 0.0         | ▼ -0.1       |
| L48 Pipeline Distribution                                                                  | 2.6    | 2.5   | 2.5   | 2.9   | 2.9   | 2.8   | 2.7   | ▼ -0.1        | • 0.0        |
| L48 Regional Gas Consumption                                                               | 72.3   | 69.8  | 70.8  | 76.6  | 77.9  | 74.7  | 73.0  | 🔽 -1.6        | ▼ -0.6       |
| Net LNG Delivered                                                                          | 12.46  | 11.62 | 11.20 | 10.57 | 10.60 | 10.64 | 10.51 | <b>T-0.1</b>  | ▼ -0.7       |
| Total Mexican Exports                                                                      | 6.9    | 6.4   | 6.3   | 6.4   | 6.8   | 6.6   | 6.4   | ▼ -0.2        | ▼ -0.2       |
| Implied Daily Storage Activity<br>EIA Reported Daily Storage Activity<br>Daily Model Error | 16.5   | 20.9  | 20.8  | 16.3  | 12.6  | 15.5  | 16.9  |               |              |

#### **Monthly Balances**

|                                                                       | 2Yr Ago | LY     |        |             |        |        | MTD    |               |               |
|-----------------------------------------------------------------------|---------|--------|--------|-------------|--------|--------|--------|---------------|---------------|
|                                                                       | Oct-20  | Oct-21 | Jun-22 | Jul-22      | Aug-22 | Sep-22 | Oct-22 | МоМ           | vs. LY        |
| Lower 48 Dry Production                                               | 88.5    | 95.5   | 97.3   | 97.7        | 99.1   | 101.1  | 102.6  | <b>A</b> 1.5  | ▲ 7.1         |
| Canadian Imports                                                      | 4.3     | 5.4    | 5.7    | 5.9         | 5.4    | 5.9    | 6.1    | <b>a</b> 0.1  | <b>0.7</b>    |
| L48 Power                                                             | 30.6    | 30.4   | 38.3   | 44.3        | 43.1   | 36.8   | 30.4   | <b>-6.4</b>   | ▼ 0.0         |
| L48 Residential & Commercial                                          | 15.5    | 12.6   | 8.9    | 8.3         | 8.0    | 9.0    | 13.6   | <b>4</b> .6   | <b>1</b> .0   |
| L48 Industrial                                                        | 22.7    | 21.7   | 19.1   | 19.8        | 21.1   | 21.1   | 21.5   | <b>0</b> .4   | <b>V</b> -0.1 |
| L48 Lease and Plant Fuel                                              | 4.8     | 5.3    | 5.5    | 5.5         | 5.5    | 5.6    | 5.7    | <b>a</b> 0.2  | <b>0.4</b>    |
| L48 Pipeline Distribution                                             | 2.5     | 2.7    | 2.9    | 3.1         | 3.0    | 2.8    | 2.7    | <b>T</b> -0.1 | <b>a</b> 0.1  |
| L48 Regional Gas Consumption                                          | 76.1    | 72.7   | 74.6   | <b>81.0</b> | 80.8   | 75.4   | 74.0   | 💌 -1.4        | <b>1.3</b>    |
| Net LNG Exports                                                       | 8.0     | 10.6   | 11.2   | 10.9        | 11.0   | 11.5   | 10.9   | <b>-0.6</b>   | <b>0.3</b>    |
| Total Mexican Exports                                                 | 6.0     | 6.6    | 7.1    | 7.0         | 6.9    | 6.7    | 6.5    | <b>-0.2</b>   | <b>▼ -0.1</b> |
| Implied Daily Storage Activity<br>EIA Reported Daily Storage Activity | 2.7     | 11.0   | 10.0   | 4.7         | 5.8    | 13.4   | 17.2   |               |               |
| Daily Model Error                                                     |         |        |        |             | 0.0    |        |        |               |               |