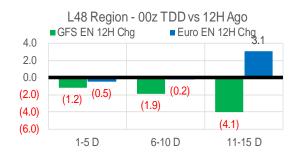

Prompt

# **Market Report**

#### ∆ from 7D Δ from YD Current Ava Nat Gas \$ 7.01 🔺 \$ 0.08 🔺 \$ 0.24 Prompt Δ from 7D Δ from YD Current Avg WTI \$ 87.37 🔻 \$ (0.39) 🔺 \$ 4.9

|                 | С  | urrent | Δ from YD  | ∆ fron<br>Av |     |
|-----------------|----|--------|------------|--------------|-----|
| Brent<br>Prompt | \$ | 93.00  | ▼\$ (0.37) | ▲ \$         | 3.5 |

## Vs. 12H Ago



### Page Menu

Short-term Weather Model Outlooks Lower 48 Component Models Regional S/D Models Storage Projection Weather Model Storage Projection Supply – Demand Trends Nat Gas Options Volume and Open Interest Nat Gas Futures Open Interest Price Summary

6 October 2022

## Vs. 24H Ago







**Market Report** 

## Short-term Weather Model Outlooks (00z)



## Vs. 10Y Normal



Source: WSI, Bloomberg



# **Market Report**

## 6 October 2022

### **Daily Balances**

|                                                                                            | 30-Sep | 1-Oct | 2-Oct | 3-Oct | 4-Oct | 5-Oct | 6-Oct | DoD           | vs. 7D       |
|--------------------------------------------------------------------------------------------|--------|-------|-------|-------|-------|-------|-