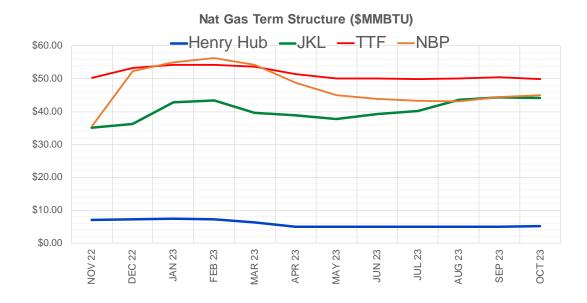

### Page Menu

Short-term Weather Model Outlooks Lower 48 Component Models Regional S/D Models Storage Projection Weather Model Storage Projection Supply – Demand Trends Nat Gas Options Volume and Open Interest Nat Gas Futures Open Interest Price Summary