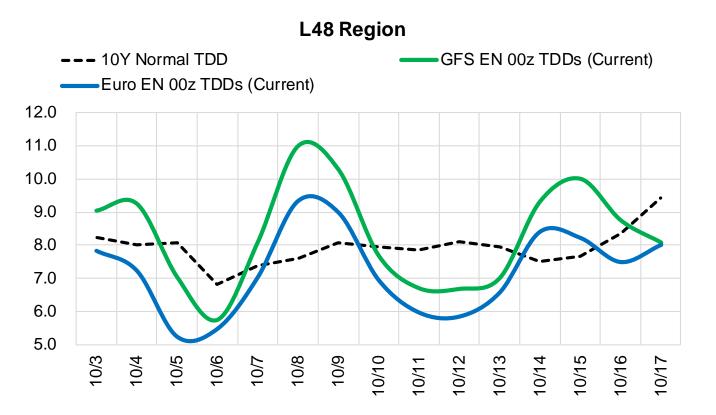

## Short-term Weather Model Outlooks (00z)

# Vs. 10Y Normal

Source: WSI, Bloomberg