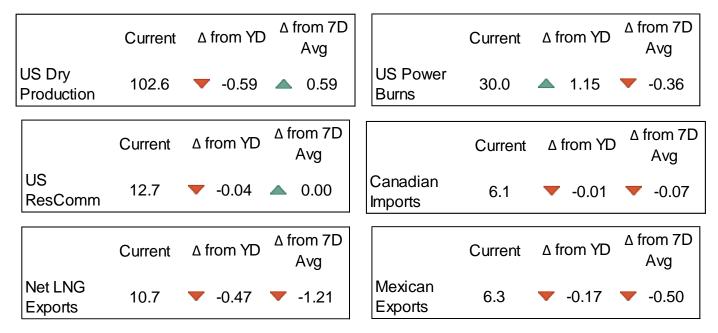

### **Daily Balances**

|                                                                                            | 27-Sep | 28-Sep | 29-Sep | 30-Sep | 1-Oct | 2-Oct | 3-Oct | DoD           | vs. 7D        |
|--------------------------------------------------------------------------------------------|--------|--------|--------|--------|-------|-------|-------|---------------|---------------|
| Lower 48 Dry Production                                                                    | 101.3  | 101.7  | 102.0  | 102.1  | 102.7 | 103.2 | 102.6 | <b>-0.6</b>   | <b>0.5</b>    |
| Canadian Imports                                                                           | 6.3    | 6.3    | 6.1    | 6.1    | 6.1   | 6.1   | 6.1   | ▼ 0.0         | ▼ -0.1        |
| L48 Power                                                                                  | 32.0   | 30.9   | 30.1   | 29.6   | 27.9  | 28.8  | 30.0  | <b>1.2</b>    | <b>0</b> .1   |
| L48 Residential & Commercial                                                               | 12.6   | 13.8   | 13.5   | 13.3   | 12.5  | 12.8  | 12.7  | ▼ 0.0         | ▼ -0.4        |
| L48 Industrial                                                                             | 21.1   | 21.7   | 22.3   | 23.1   | 23.7  | 24.1  | 24.2  | <b>A</b> 0.2  | <b>1.6</b>    |
| L48 Lease and Plant Fuel                                                                   | 5.6    | 5.6    | 5.6    | 5.6    | 5.7   | 5.8   | 5.7   | ▼ 0.0         | <b>A</b> 0.1  |
| L48 Pipeline Distribution                                                                  | 2.8    | 2.8    | 2.7    | 2.7    | 2.5   | 2.6   | 2.6   | <b>A</b> 0.1  | ▼ 0.0         |
| L48 Regional Gas Consumption                                                               | 74.0   | 74.8   | 74.2   | 74.2   | 72.4  | 74.0  | 75.3  | <b>1.3</b>    | <b>1.3</b>    |
| Net LNG Delivered                                                                          | 12.35  | 11.86  | 12.46  | 12.46  | 11.62 | 11.20 | 10.73 | <b>v</b> -0.5 | ▼ -1.3        |
| Total Mexican Exports                                                                      | 7.1    | 7.0    | 7.0    | 6.9    | 6.5   | 6.5   | 6.3   | ▼ -0.2        | <b>v</b> -0.5 |
| Implied Daily Storage Activity<br>EIA Reported Daily Storage Activity<br>Daily Model Error | 14.2   | 14.3   | 14.5   | 14.6   | 18.4  | 17.7  | 16.4  |               |               |