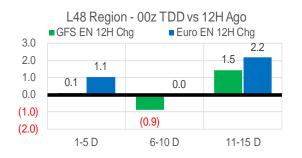

# Vs. 12H Ago

## Short-term Weather Model Outlooks (00z)

# Vs. 10Y Normal

Source: WSI, Bloomberg