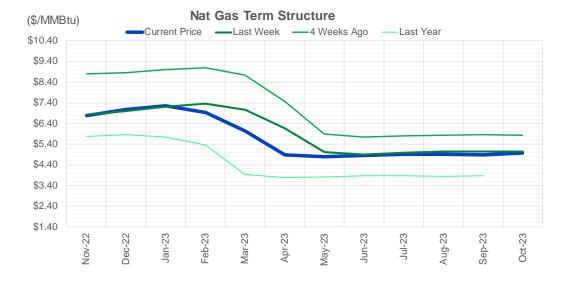

|  |  |  |

Source: CME, ICE





|                 | Nov-22   | Dec-22   | Jan-23   | Feb-23   | Mar-23   | Apr-23   | May-23   | Jun-23   | Jul-23   | Aug-23   | Sep-23   | Oct-23   |
|-----------------|----------|----------|----------|----------|----------|----------|----------|----------|----------|----------|----------|----------|
| Current Price   | \$6.766  | \$7.065  | \$7.247  | \$6.937  | \$6.028  | \$4.887  | \$4.784  | \$4.848  | \$4.914  | \$4.924  | \$4.894  | \$4.965  |
| Last Week       | \$6.828  | \$6.992  | \$7.203  | \$7.366  | \$7.054  | \$6.174  | \$5.021  | \$4.911  | \$4.977  | \$5.045  | \$5.056  | \$5.031  |
| vs. Last Week   | -\$0.062 | \$0.073  | \$0.044  | -\$0.429 | -\$1.026 | -\$1.287 | -\$0.237 | -\$0.063 | -\$0.063 | -\$0.121 | -\$0.162 | -\$0.066 |
| 4 Weeks Ago     | \$8.786  | \$8.850