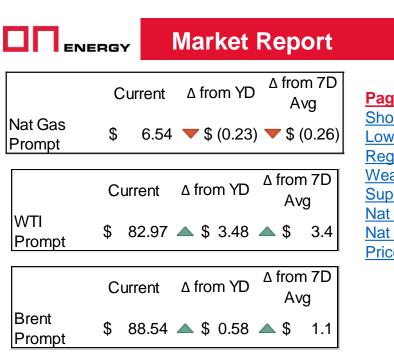

# Vs. 12H Ago



## Page Menu

Short-term Weather Model Outlooks Lower 48 Component Models Regional S/D Models Storage Projection Weather Model Storage Projection Supply – Demand Trends Nat Gas Options Volume and Open Interest Nat Gas Futures Open Interest Price Summary

**3 October 2022** 

# Vs. 24H Ago







**Market Report** 

## Short-term Weather Model Outlooks (00z)



# Vs. 10Y Normal



Source: WSI, Bloomberg

# **Market Report**

## 3 October 2022

### **Daily Balances**

|                                                                                            | 27-Sep | 28-Sep | 29-Sep | 30-Sep | 1-Oct | 2-Oct | 3-Oct | DoD           | vs. 7D        |
|--------------------------------------------------------------------------------------------|--------|--------|--------|--