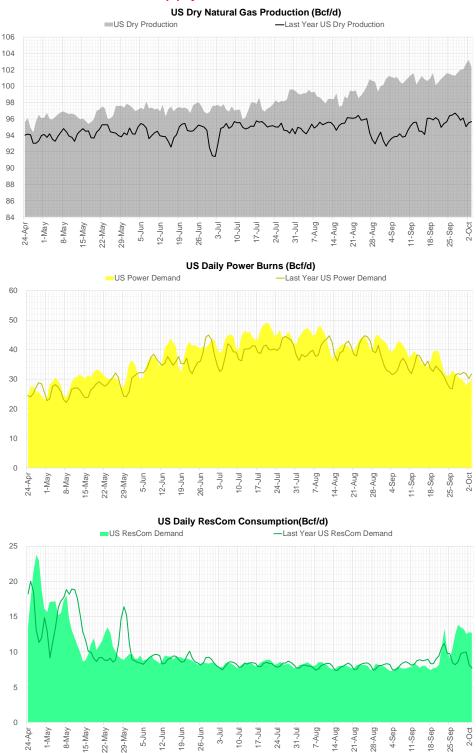

# **Daily** Average Generation Data

### Nuclear Generation Daily Average - GWh (NRC)

ENERGY

|                               | 25-Sep | 26-Sep | 27-Sep | 28-Sep | 29-Sep | 30-Sep | 1-Oct | DoD | vs.7D |
|-------------------------------|--------|--------|--------|--------|--------|--------|-------|-----|-------|
| NRC Nuclear Daily Output      | 85.9   | 84.7   | 84.6   | 84.1   | 84.1   | 81.5   | 81.5  | 0.0 | -2.6  |
| NRC Nuclear Max Capacity      | 104.9  | 104.9  | 104.9  | 104.9  | 104.9  | 104.9  | 104.9 | 0.0 | 0.0   |
| NRC Nuclear Outage            | 19.0   | 20.2   | 20.2   | 20.7   | 20.7   | 23.3   | 23.3  | 0.0 | 2.6   |
| NRC % Nuclear Cap Utilization | 87.3   | 86.1   | 86.1   | 85.6   | 85.6   | 82.9   | 82.9  | 0.0 | -2.7  |

#### Wind Generation Daily Average - MWh (EIA)

|            | 25-Sep | 26-Sep | 27-Sep | 28-Sep | 29-Sep | 30-Sep | 1-Oct | DoD  | vs.7D |
|------------|--------|--------|--------|--------|--------|--------|-------|------|-------|
| CALI Wind  | 1065   | 1193   | 1632   | 1827   | 1549   | 1449   | 1808  | 359  | 356   |
| TEXAS Wind | 8447   | 6870   | 8099   | 7871   | 6937   | 8028   | 8626  | 598  | 917   |
| US Wind    | 46820  | 35542  | 34935  | 39654  | 34157  | 34600  | 39725 | 5125 | 2107  |

#### **Generation Daily Average - MWh (EIA)**

|              | 25-Sep | 26-Sep | 27-Sep | 28-Sep | 29-Sep | 30-Sep | 1-Oct  | DoD    | vs. 7D |
|--------------|--------|--------|--------|--------|--------|--------|--------|--------|--------|
| US Wind      | 46820  | 35542  | 34935  | 39654  | 34157  | 34600  | 39725  | 5125   | 2107   |
| US Solar     | 15758  | 17172  | 15575  | 14633  | 13776  | 14185  | 15433  | 1248   | 250    |
| US Petroleum | 293    | 317    | 340    | 338    | 284    | 512    | 478    | -34    | 131    |
| US Other     | 9868   | 12207  | 12128  | 11508  | 10100  | 9953   | 10174  | 221    | -786   |
| US Coal      | 72655  | 80640  | 78597  | 76197  | 54443  | 54357  | 68217  | 13859  | -1265  |
| US Nuke      | 89132  | 85571  | 85543  | 84450  | 71198  | 88530  | 83105  | -5425  | -965   |
| US Hydro     | 21855  | 24443  | 24474  | 23452  | 22353  | 23679  | 19766  | -3913  | -3610  |
| US Gas       | 167758 | 186109 | 174836 | 167831 | 143486 | 152597 | 140667 | -11930 | -24769 |