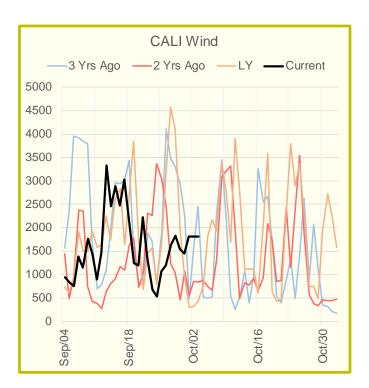

#### Wind Generation Daily Average - MWh (EIA)

|            | 25-Sep | 26-Sep | 27-Sep | 28-Sep | 29-Sep | 30-Sep | 1-Oct | DoD  | vs.7D |
|------------|--------|--------|--------|--------|--------|--------|-------|------|-------|
| CALI Wind  | 1065   | 1193   | 1632   | 1827   | 1549   | 1449   | 1808  | 359  | 356   |
| TEXAS Wind | 8447   | 6870   | 8099   | 7871   | 6937   | 8028   | 8626  | 598  | 917   |
| US Wind    | 46820  | 35542  | 34935  | 39654  | 34157  | 34600  | 39725 | 5125 | 2107  |

### Wind Generation Weekly Average - MWh (EIA)

|            | 1-Oct | 2-Sep | 9-Sep | 16-Sep | 23-Sep | 30-Sep | WoW   | WoW<br>Bcf/d<br>Impact |
|------------|-------|-------|-------|--------|--------|--------|-------|------------------------|
| CALI Wind  | 2467  | 1825  | 1285  | 2033   | 1941   | 1208   | -733  | 0.1                    |
| TEXAS Wind | 10364 | 6839  | 4092  | 8875   | 11580  | 8083   | -3498 | 0.7                    |
| US Wind    | 43512 | 36122 | 27253 | 37396  | 47947  | 38901  | -9046 | 1.7                    |
|            |       |       |       |        |        |        | -19%  |                        |
|            |       |       |       |        |        | -0.3   |       |                        |

#### Wind Generation Monthly Average - MWh (EIA)

|            | 2Yr Ago            | Ago LY MTD     |        |        |        |        |                 |                    |                     |
|------------|--------------------|----------------|--------|--------|--------|--------|-----------------|--------------------|---------------------|
|            | Same 30 Sa<br>days | ame 30<br>days | Jul-22 | Aug-22 | Sep-22 | Oct-22 | Last 30<br>days | MoM (MTD<br>vs LY) | Last 30<br>days YoY |
| CALI Wind  | 1288               | 1787           | 2719   | 2028   | 1608   | 1808   | 1606            | 199                | -181                |
| TEXAS Wind | 7264               | 8474           | 11765  | 8440   | 7993   | 8626   | 8468            | 633                | -6                  |
| US Wind    | 31815 3            | 37575          | 39701  | 33222  | 37338  | 39725  | 38450           | 2387               | 875                 |