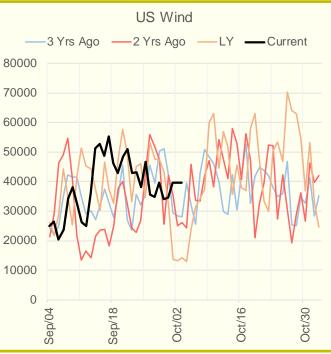

#### Wind Generation Daily Average - MWh (EIA)

|            | 25-Sep | 26-Sep | 27-Sep | 28-Sep | 29-Sep | 30-Sep | 1-Oct | DoD  | vs.7D |
|------------|--------|--------|--------|--------|--------|--------|-------|------|-------|
| CALI Wind  | 1065   | 1193   | 1632   | 1827   | 1549   | 1449   | 1808  | 359  | 356   |
| TEXAS Wind | 8447   | 6870   | 8099   | 7871   | 6937   | 8028   | 8626  | 598  | 917   |
| US Wind    | 46820  | 35542  | 34935  | 39654  | 34157  | 34600  | 39725 | 5125 | 2107  |

### Wind Generation Weekly Average - MWh (EIA)

|            | 1-Oct | 2-Sep | 9-Sep | 16-Sep | 23-Sep | 30-Sep | WoW   | WoW<br>Bcf/d<br>Impact |
|------------|-------|-------|-------|--------|--------|--------|-------|------------------------|
| CALI Wind  | 2467  | 1825  | 1285  | 2033   | 1941   | 1208   | -733  | 0.1                    |
| TEXAS Wind | 10364 | 6839  | 4092  | 8875   | 11580  | 8083   | -3498 | 0.7                    |
| US Wind    | 43512 | 36122 | 27253 | 37396  | 47947  | 38901  | -9046 | 1.7                    |
|            |       |       |       |        |        |        | -19%  |                        |
|            |       |       |       |        |        | -0.3   |       |                        |

#### Wind Generation Monthly Average - MWh (EIA)

|            | 2Yr Ago            | Ago LY MTD     |        |        |        |        |                 |                    |                     |
|------------|--------------------|----------------|--------|--------|--------|--------|-----------------|--------------------|---------------------|
|            | Same 30 Sa<br>days | ame 30<br>days | Jul-22 | Aug-22 | Sep-22 | Oct-22 | Last 30<br>days | MoM (MTD<br>vs LY) | Last 30<br>days YoY |
| CALI Wind  | 1288               | 1787           | 2719   | 2028   | 1608   | 1808   | 1606            | 199                | -181                |
| TEXAS Wind | 7264               | 8474           | 11765  | 8440   | 7993   | 8626   | 8468            | 633                | -6                  |
| US Wind    | 31815 3            | 37575          | 39701  | 33222  | 37338  | 39725  | 38450           | 2387               | 875                 |