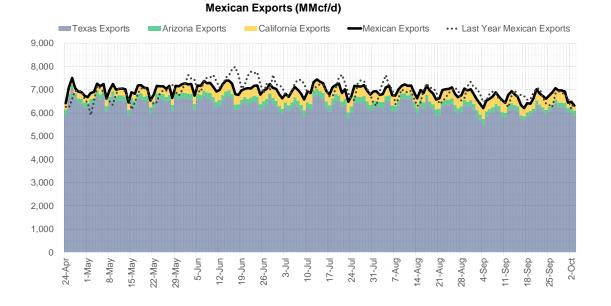

Supply – Demand Trends

Source: Bloomberg

Net LNG Exports - Last 30 days (MMcf/d)

Source: Bloomberg