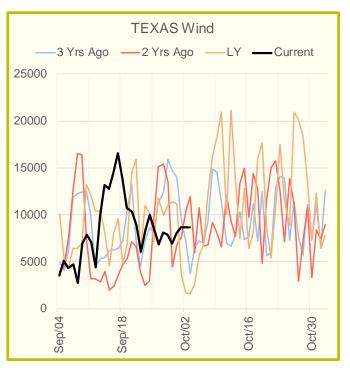

#### Wind Generation Daily Average - MWh (EIA)

|            | 25-Sep | 26-Sep | 27-Sep | 28-Sep | 29-Sep | 30-Sep | 1-Oct | DoD  | vs.7D |
|------------|--------|--------|--------|--------|--------|--------|-------|------|-------|
| CALI Wind  | 1065   | 1193   | 1632   | 1827   | 1549   | 1449   | 1808  | 359  | 356   |
| TEXAS Wind | 8447   | 6870   | 8099   | 7871   | 6937   | 8028   | 8626  | 598  | 917   |
| US Wind    | 46820  | 35542  | 34935  | 39654  | 34157  | 34600  | 39725 | 5125 | 2107  |

### Wind Generation Weekly Average - MWh (EIA)

|            | 1-Oct | 2-Sep | 9-Sep | 16-Sep | 23-Sep | 30-Sep | WoW   | WoW<br>Bcf/d<br>Impact |
|------------|-------|-------|-------|--------|--------|--------|-------|------------------------|
| CALI Wind  | 2467  | 1825  | 1285  | 2033   | 1941   | 1208   | -733  | 0.1                    |
| TEXAS Wind | 10364 | 6839  | 4092  | 8875   | 11580  | 8083   | -3498 | 0.7                    |
| US Wind    | 43512 | 36122 | 27253 | 37396  | 47947  | 38901  | -9046 | 1.7                    |
|            |       |       |       |        |        |        | -19%  |                        |
|            |       |       |       |        |        | -0.3   |       |                        |

#### Wind Generation Monthly Average - MWh (EIA)

|            | 2Yr Ago            | Ago LY MTD     |        |        |        |        |                 |                    |                     |
|------------|--------------------|----------------|--------|--------|--------|--------|-----------------|--------------------|---------------------|
|            | Same 30 Sa<br>days | ame 30<br>days | Jul-22 | Aug-22 | Sep-22 | Oct-22 | Last 30<br>days | MoM (MTD<br>vs LY) | Last 30<br>days YoY |
| CALI Wind  | 1288               | 1787           | 2719   | 2028   | 1608   | 1808   | 1606            | 199                | -181                |
| TEXAS Wind | 7264               | 8474           | 11765  | 8440   | 7993   | 8626   | 8468            | 633                | -6                  |
| US Wind    | 31815 3            | 37575          | 39701  | 33222  | 37338  | 39725  | 38450           | 2387               | 875                 |