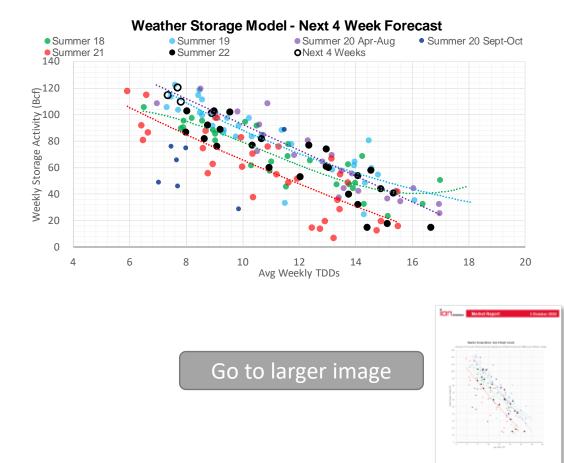

## Regional S/D Models Storage Projection

| Week Ending                                             | 30-Sep                          |                                   |                                                         |                                           |
|---------------------------------------------------------|---------------------------------|-----------------------------------|---------------------------------------------------------|-------------------------------------------|
|                                                         | Daily Raw<br>Storage            | Daily<br>Adjustment<br>Factor     | Daily<br>Average<br>Storage<br>Activity<br>(Adjusted) * | Weekly<br>Adjusted<br>Storage<br>Activity |
| L48                                                     | 17.4                            | -0.2                              | 17.2                                                    | 120                                       |
| East<br>Midwest<br>Mountain<br>South Central<br>Pacific | 2.1<br>4.1<br>5.5<br>4.9<br>0.8 | 2.1<br>0.1<br>-4.2<br>2.0<br>-0.3 | 4.2<br>4.2<br>1.3<br>7.0<br>0.5                         | 29<br>30<br>9<br>49<br>3                  |

\*Adjustment Factor is calcuated based on historical regional deltas

## Weather Model Storage Projection

| Next report<br>and beyond |       |                            |
|---------------------------|-------|----------------------------|
| Week Ending               | GWDDs | Week Storage<br>Projection |
| 30-Sep                    | 7.7   | 120                        |
| 07-Oct                    | 7.4   | 115                        |
| 14-Oct                    | 7.8   | 110                        |
| 21-Oct                    | 8.9   | 101                        |