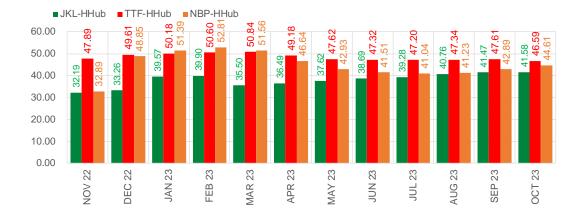

|     | 13.190    | ▼  | -20.900    |    | 98.630      |
| Propane, Mt. Bel        | cents/Gallon | 0.99                 |     | -0.002    |    | -0.089     |    | -0.496      |
| Ethane, Mt. Bel         | cents/Gallon | 0.46                 |     | -0.002    | ▼  | -0.102     |    | 0.038       |
| Coal, PRB               | \$/MTon      | 12.30                |     | 0.000     |    | 0.000      |    | 0.000       |
| Coal, PRB               | \$/MMBtu     | 0.70                 |     |           |    |            |    |             |
| Coal, ILB               | \$/MTon      | 31.05                |     | 0.000     |    | 0.000      |    | 0.000       |
| Coal, ILB               | \$/MMBtu     | 1.32                 |     |           |    |            |    |             |

ENERGY





|           | NOV 22   | <b>DEC 22</b> | JAN 23   | FEB 23   | MAR 23   | APR 23   | MAY 23   | <b>JUN 23</b> | JUL 23   | AUG 23   | SEP 23   | OCT 23   |
|-----------|----------|---------------|----------|----------|----------|----------|----------|---------------|----------|----------|----------|----------|
| Henry Hub | \$6.539  | \$6.844       | \$7.023  | \$6.690  | \$5.865  | \$4.791  | \$4.691  | \$4.752       | \$4.808  | \$4.832  | \$4.807  | \$4.875  |
| JKL       | \$38.725 | \$40.105      | \$46.590 | \$46.585 | \$41.365 | \$41.285 | \$42.315 | \$43.440      | \$44.090 | \$45.595 | \$46.275 | \$46.450 |
| JKL-HHub  | \$32.186 | \$33.261      | \$39.567 | \$39.895 | \$35.500 | \$36.494 | \$37.624 | \$38.688      | \$39.282 | \$40.763 | \$41.468 | \$41.575 |
| TTF       | \$54