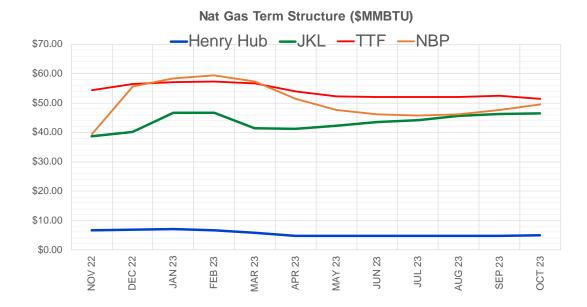

|     | 13.190    | ▼  | -20.900    |    | 98.630      |
| Propane, Mt. Bel        | cents/Gallon | 0.99                 |     | -0.002    |    | -0.089     |    | -0.496      |
| Ethane, Mt. Bel         | cents/Gallon | 0.46                 |     | -0.002    | ▼  | -0.102     |    | 0.038       |
| Coal, PRB               | \$/MTon      | 12.30                |     | 0.000     |    | 0.000      |    | 0.000       |
| Coal, PRB               | \$/MMBtu     | 0.70                 |     |           |    |            |    |             |
| Coal, ILB               | \$/MTon      | 31.05                |     | 0.000     |    | 0.000      |    | 0.000       |
| Coal, ILB               | \$/MMBtu     | 1.32                 |     |           |    |            |    |             |

ENERGY





|           | NOV 22   | <b>DEC 22</b> | JAN 23   | FEB 23   | MAR 23   | APR 23   | MAY 23   | <b>JUN 23</b> | JUL 23   | AUG 23   | SEP 23   | OCT 23   |
|-----------|----------|---------------|----------|----------|----------|----------|----------|---------------|----------|----------|----------|----------|
| Henry Hub | \$6.539  | \$6.844       | \$7.023  | \$6.690  | \$5.865  | \$4.791  | \$4.691  | \$4.752       | \$4.808  | \$4.832  | \$4.807  | \$4.875  |
| JKL       | \$38.725 | \$40.105      | \$46.590 | \$46.585 | \$41.365 | \$41.285 | \$42.315 | \$43.440      | \$44.090 | \$45.595 | \$46.275 | \$46.450 |
| JKL-HHub  | \$32.186 | \$33.261      | \$39.567 | \$39.895 | \$35.500 | \$36.494 | \$37.624 | \$38.688      | \$39.282 | \$40.763 | \$41.468 | \$41.575 |
| TTF       | \$