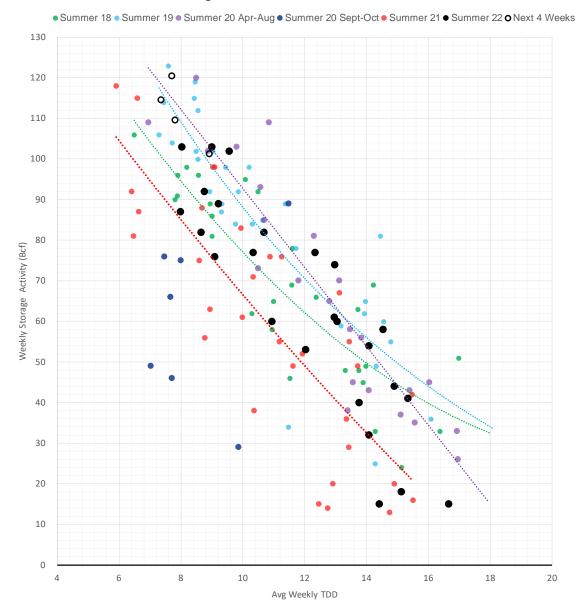

## Regional S/D Models Storage Projection

| Week Ending                                             | 30-Sep                          |                                   |                                                         |                                           |
|---------------------------------------------------------|---------------------------------|-----------------------------------|---------------------------------------------------------|-------------------------------------------|
|                                                         | Daily Raw<br>Storage            | Daily<br>Adjustment<br>Factor     | Daily<br>Average<br>Storage<br>Activity<br>(Adjusted) * | Weekly<br>Adjusted<br>Storage<br>Activity |
| L48                                                     | 17.4                            | -0.2                              | 17.2                                                    | 120                                       |
| East<br>Midwest<br>Mountain<br>South Central<br>Pacific | 2.1<br>4.1<br>5.5<br>4.9<br>0.8 | 2.1<br>0.1<br>-4.2<br>2.0<br>-0.3 | 4.2<br>4.2<br>1.3<br>7.0<br>0.5                         | 29<br>30<br>9<br>49<br>3                  |

## Weather Model Storage Projection

| Next report<br>and beyond |       |                            |
|---------------------------|-------|----------------------------|
| Week Ending               | GWDDs | Week Storage<br>Projection |
| 30-Sep                    | 7.7   | 120                        |
| 07-Oct                    | 7.4   | 115                        |
| 14-Oct                    | 7.8   | 110                        |
| 21-Oct                    | 8.9   | 101                        |