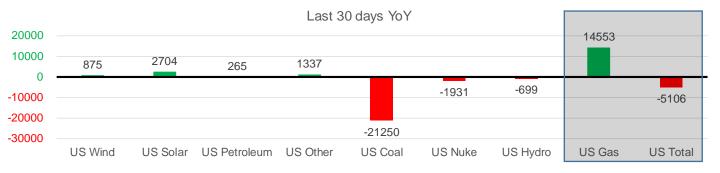

#### **Generation Monthly Average - MWh (EIA)**

|              | 2Yr Ago         | LY              |        |        |        | MTD    |                 |                    |                     |
|--------------|-----------------|-----------------|--------|--------|--------|--------|-----------------|--------------------|---------------------|
|              | Same 30<br>days | Same 30<br>days | Jul-22 | Aug-22 | Sep-22 | Oct-22 | Last 30<br>days | MoM (MTD<br>vs LY) | Last 30<br>days YoY |
| US Wind      | 31815           | 37575           | 39701  | 33222  | 37338  | 39725  | 38450           | ▼-1274.7           | <b>&amp; 875</b>    |
| US Solar     | 9157            | 13245           | 18598  | 16962  | 16021  | 15433  | 15949           | <b>4</b> 515.8     | <b>2704</b>         |
| US Petroleum | 1015            | 557             | 1252   | 1253   | 864    | 478    | 822             | <b>A</b> 344       | <b>265</b>          |
| US Other     | 8303            | 9058            | 10128  | 10426  | 10369  | 10174  | 10395           | <b>220</b>         | <b>1337</b>         |
| US Coal      | 88438           | 107658          | 119788 | 117200 | 90642  | 68217  | 86408           | <b>A</b> 18192     | <b>T-21250</b>      |
| US Nuke      | 90774           | 89490           | 92883  | 92976  | 88293  | 83105  | 87559           | 🔺 4454             | 💌 -1931 👘           |
| US Hydro     | 26228           | 25135           | 34227  | 30121  | 25102  | 19766  | 24436           | <b>4670</b>        | ▼ -699              |
| US Gas       | 175258          | 175053          | 235766 | 233741 | 198652 | 140667 | 189606          | <b>A</b> 27120     | <b>A</b> 14553      |
| US Total     | 429183          | 457901          | 551821 | 535671 | 465899 | 382355 | 452796          | <b>4</b> 55515     | ▼ -5106             |