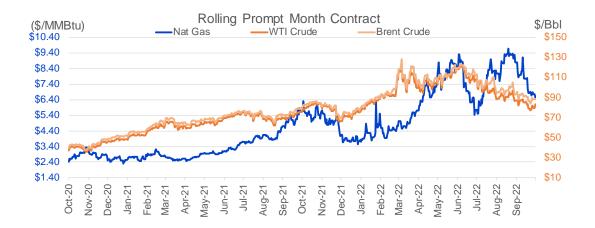

|  |  |  |

Source: CME, ICE





|                 | Nov-22   | Dec-22   | Jan-23   | Feb-23   | Mar-23   | Apr-23   | May-23   | Jun-23   | Jul-23   | Aug-23   | Sep-23   | Oct-23   |
|-----------------|----------|----------|----------|----------|----------|----------|----------|----------|----------|----------|----------|----------|
| Current Price   | \$6.766  | \$7.065  | \$7.247  | \$6.937  | \$6.028  | \$4.887  | \$4.784  | \$4.848  | \$4.914  | \$4.924  | \$4.894  | \$4.965  |
| Last Week       | \$6.828  | \$6.992  | \$7.203  | \$7.366  | \$7.054  | \$6.174  | \$5.021  | \$4.911  | \$4.977  | \$5.045  | \$5.056  | \$5.031  |
| vs. Last Week   | -\$0.062 | \$0.073  | \$0.044  | -\$0.429 | -\$1.026 | -\$1.287 | -\$0.237 | -\$0.063 | -\$0.063 | -\$0.121 | -\$0.162 | -\$0.066 |
| 4 Weeks Ago     | \$8.786  | \$8.8