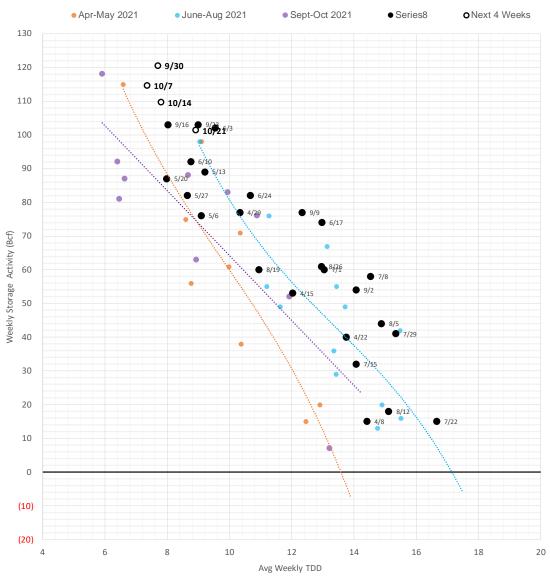

## Regional S/D Models Storage Projection

| Week Ending                                             | 30-Sep                          |                                   |                                                         |                                           |
|---------------------------------------------------------|---------------------------------|-----------------------------------|---------------------------------------------------------|-------------------------------------------|
|                                                         | Daily Raw<br>Storage            | Daily<br>Adjustment<br>Factor     | Daily<br>Average<br>Storage<br>Activity<br>(Adjusted) * | Weekly<br>Adjusted<br>Storage<br>Activity |
| L48                                                     | 17.4                            | -0.2                              | 17.2                                                    | 120                                       |
| East<br>Midwest<br>Mountain<br>South Central<br>Pacific | 2.1<br>4.1<br>5.5<br>4.9<br>0.8 | 2.1<br>0.1<br>-4.2<br>2.0<br>-0.3 | 4.2<br>4.2<br>1.3<br>7.0<br>0.5                         | 29<br>30<br>9<br>49<br>3                  |

## Weather Model Storage Projection

| Next report<br>and beyond |       |                            |
|---------------------------|-------|----------------------------|
| Week Ending               | GWDDs | Week Storage<br>Projection |
| 30-Sep                    | 7.7   | 120                        |
| 07-Oct                    | 7.4   | 115                        |
| 14-Oct                    | 7.8   | 110                        |
| 21-Oct                    | 8.9   | 101                        |