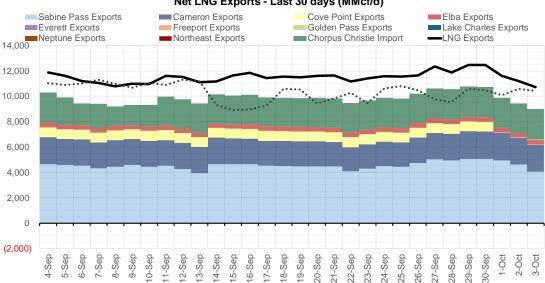

Supply – Demand Trends

Source: Bloomberg

Net LNG Exports - Last 30 days (MMcf/d)

Source: Bloomberg