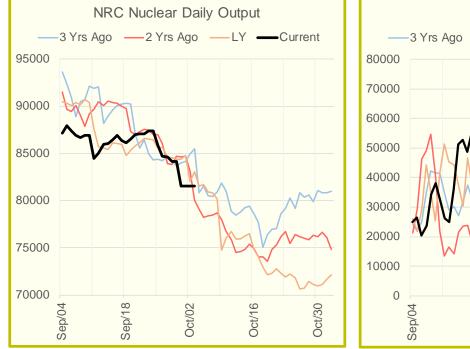

### Nuclear Generation Daily Average - GWh (NRC)

ENERGY

|                               | 25-Sep | 26-Sep | 27-Sep | 28-Sep | 29-Sep | 30-Sep | 1-Oct | DoD | vs.7D |
|-------------------------------|--------|--------|--------|--------|--------|--------|-------|-----|-------|
| NRC Nuclear Daily Output      | 85.9   | 84.7   | 84.6   | 84.1   | 84.1   | 81.5   | 81.5  | 0.0 | -2.6  |
| NRC Nuclear Max Capacity      | 104.9  | 104.9  | 104.9  | 104.9  | 104.9  | 104.9  | 104.9 | 0.0 | 0.0   |
| NRC Nuclear Outage            | 19.0   | 20.2   | 20.2   | 20.7   | 20.7   | 23.3   | 23.3  | 0.0 | 2.6   |
| NRC % Nuclear Cap Utilization | 87.3   | 86.1   | 86.1   | 85.6   | 85.6   | 82.9   | 82.9  | 0.0 | -2.7  |

### Nuclear Generation Weekly Average - GWh (NRC)

|                               | 1-Oct | 2-Sep | 9-Sep | 16-Sep | 23-Sep | 30-Sep | WoW  | WoW<br>Bcf/d<br>Impact |
|-------------------------------|-------|-------|-------|--------|--------|--------|------|------------------------|
| NRC Nuclear Daily Output      | 85.1  | 89.6  | 87.5  | 86.0   | 86.7   | 85.5   | -1.3 | 0.2                    |
| NRC Nuclear Max Capacity      | 104.9 | 104.9 | 104.9 | 104.9  | 104.9  | 104.9  | 0.0  |                        |
| NRC Nuclear Outage            | 19.8  | 15.2  | 17.4  | 18.9   | 18.1   | 19.4   | 1.3  |                        |
| NRC % Nuclear Cap Utilization | 86.5  | 91.2  | 88.9  | 87.4   | 88.2   | 86.9   | -1.3 |                        |

#### Nuclear Generation Monthly Average - GWh (NRC)

|                               | 2Yr Ago         | LY              |        |        |        | MTD    |                 |                    |                     |
|-------------------------------|-----------------|-----------------|--------|--------|--------|--------|-----------------|--------------------|---------------------|
|                               | Same 30<br>days | Same 30<br>days | Jul-22 | Aug-22 | Sep-22 | Oct-22 | Last 30<br>days | MoM (MTD<br>vs LY) | Last 30<br>days YoY |
| NRC Nuclear Daily Output      | 87.7            | 86.5            | 90.6   | 90.5   | 86.3   | 81.5   | 85.7            | -4.8               | -0.9                |
| NRC Nuclear Max Capacity      | 104.9           | 104.9           | 104.9  | 104.9  | 104.9  | 104.9  | 104.9           | 0.0                | 0.0                 |
| NRC Nuclear Outage            | 17.2            | 18.3            | 14.3   | 14.3   | 18.5   | 23.3   | 19.2            | 4.8                | 0.9                 |
| NRC % Nuclear Cap Utilization | 89.1            | 88.0            | 92.1   | 92.1   | 87.8   | 82.9   | 87.1            | -4.9               | -0.9                |