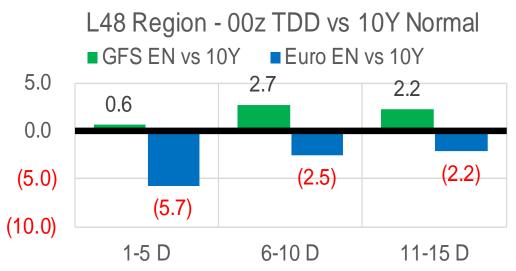

# Vs. 12H Ago



## Page Menu

Short-term Weather Model Outlooks Lower 48 Component Models Regional S/D Models Storage Projection Weather Model Storage Projection Supply – Demand Trends Nat Gas Options Volume and Open Interest Nat Gas Futures Open Interest Price Summary

**3 October 2022** 

# Vs. 24H Ago







**Market Report** 

## Short-term Weather Model Outlooks (00z)



# Vs. 10Y Normal



Source: WSI, Bloomberg

# **Market Report**

## 3 October 2022

### **Daily Balances**

|                                                                                            | 27-Sep | 28-Sep | 29-Sep | 30-Sep | 1-Oct | 2-Oct | 3-Oct | DoD           | vs. 7D        |
|--------------------------------------------------------------------------------------------|--------|--------|--------|--------|-------|-------|-------|---------------|---------------|
| Lower 48 Dry Production                                                                    | 101.3  | 101.7  | 102.0  | 102.1  | 102.7 | 103.2 | 102.6 | <b>-0.6</b>   | <b>0.5</b>    |
| Canadian Imports                                                                           | 6.3    | 6.3    | 6.1    | 6.1    | 6.1   | 6.1   | 6.