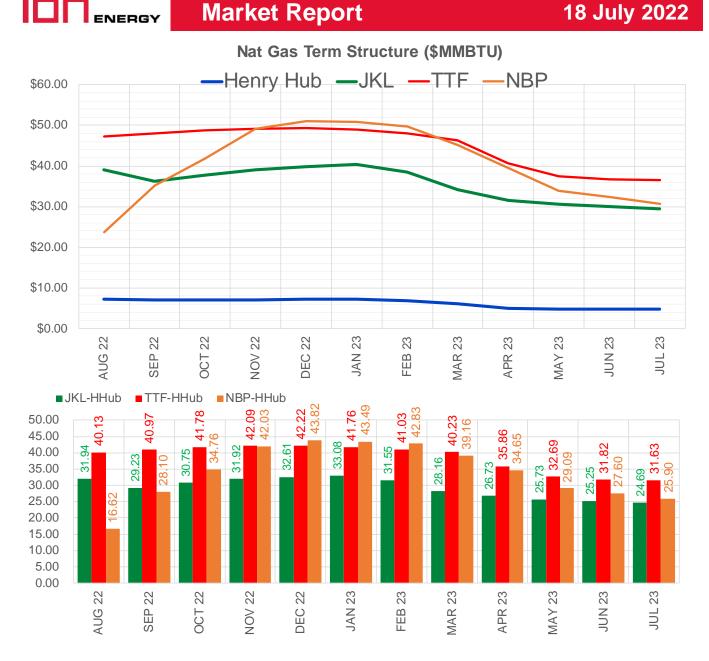

ENERGY

| AUG 22   | SEP 22                                                              | OCT 22                                                                                                              | NOV 22                                                                                                                                                                   | <b>DEC 22</b>                                                                                                                                                                                                                 | JAN 23                                                                                                                                                                                                                                      | FEB 23                                                                                                                                                                                                                                                                                     | MAR 23                                                                                                                                                                                                                                                                                                                                    | APR 23                                                                                                                                                                                                                                                                                                                                                                                   | MAY 23                                                                                                                                                                                                                                                                                                                                                                                                                                  | <b>JUN 23</b>                                                                                                                                                                                                                                                                                                                                                                                                                                                                          | <b>JUL 23</b>                                                                                                                                                                                                                                                                                                                                                                                                                                                                                                                         |
|----------|---------------------------------------------------------------------|---------------------------------------------------------------------------------------------------------------------|--------------------------------------------------------------------------------------------------------------------------------------------------------------------------|-------------------------------------------------------------------------------------------------------------------------------------------------------------------------------------------------------------------------------|---------------------------------------------------------------------------------------------------------------------------------------------------------------------------------------------------------------------------------------------|--------------------------------------------------------------------------------------------------------------------------------------------------------------------------------------------------------------------------------------------------------------------------------------------|-------------------------------------------------------------------------------------------------------------------------------------------------------------------------------------------------------------------------------------------------------------------------------------------------------------------------------------------|------------------------------------------------------------------------------------------------------------------------------------------------------------------------------------------------------------------------------------------------------------------------------------------------------------------------------------------------------------------------------------------|-----------------------------------------------------------------------------------------------------------------------------------------------------------------------------------------------------------------------------------------------------------------------------------------------------------------------------------------------------------------------------------------------------------------------------------------|----------------------------------------------------------------------------------------------------------------------------------------------------------------------------------------------------------------------------------------------------------------------------------------------------------------------------------------------------------------------------------------------------------------------------------------------------------------------------------------|---------------------------------------------------------------------------------------------------------------------------------------------------------------------------------------------------------------------------------------------------------------------------------------------------------------------------------------------------------------------------------------------------------------------------------------------------------------------------------------------------------------------------------------|
| \$7.139  | \$7.046                                                             | \$7.032                                                                                                             | \$7.101                                                                                                                                                                  | \$7.193                                                                                                                                                                                                                       | \$7.288                                                                                                                                                                                                                                     | \$6.925                                                                                                                                                                                                                                                                                    | \$6.027                                                                                                                                                                                                                                                                                                                                   | \$4.883                                                                                                                                                                                                                                                                                                                                                                                  | \$4.766                                                                                                                                                                                                                                                                                                                                                                                                                                 | \$4.815                                                                                                                                                                                                                                                                                                                                                                                                                                                                                | \$4.834                                                                                                                                                                                                                                                                                                                                                                                                                                                                                                                               |
| \$39.081 | \$36.280                                                            | \$37.785                                                                                                            | \$39.020                                                                                                                                                                 | \$39.800                                                                                                                                                                                                                      | \$40.365                                                                                                                                                                                                                                    | \$38.475                                                                                                                                                                                                                                                                                   | \$34.185                                                                                                                                                                                                                                                                                                                                  | \$31.615                                                                                                                                                                                                                                                                                                                                                                                 | \$30.500                                                                                                                                                                                                                                                                                                                                                                                                                                | \$30.060                                                                                                                                                                                                                                                                                                                                                                                                                                                                               | \$29.525                                                                                                                                                                                                                                                                                                                                                                                                                                                                                                                              |
| \$31.942 | \$29.234                                                            | \$30.753                                                                                                            | \$31.919                                                                                                                                                                 | \$32.607                                                                                                                                                                                                                      | \$33.077                                                                                                                                                                                                                                    | \$31.550                                                                                                                                                                                                                                                                                   | \$28.158                                                                                                                                                                                                                                                                                                                                  | \$26.732                                                                                                                                                                                                                                                                                                                                                                                 | \$25.734                                                                                                                                                                                                                                                                                                                                                                                                                                | \$25.245                                                                                                                                                                                                                                                                                                                                                                                                                                                                               | \$24.691                                                                                                                                                                                                                                                                                                                                                                                                                                                                                                                              |
| \$47.273 | \$48.012                                                            | \$48.816                                                                                                            | \$49.194                                                                                                                                                                 | \$49.408                                                                                                                                                                                                                      | \$49.052                                                                                                                                                                                                                                    | \$47.951                                                                                                                                                                                                                                                                                   | \$46.260                                                                                                                                                                                                                                                                                                                                  | \$40.746                                                                                                                                                                                                                                                                                                                                                                                 | \$37.458                                                                                                                                                                                                                                                                                                                                                                                                                                | \$36.632                                                                                                                                                                                                                                                                                                                                                                                                                                                                               | \$36.462                                                                                                                                                                                                                                                                                                                                                                                                                                                                                                                              |
| \$40.134 | \$40.966                                                            | \$41.784                                                                                                            | \$42.093                                                                                                                                                                 | \$42.215                                                                                                                                                                                                                      | \$41.764                                                                                                                                                                                                                                    | \$41.026                                                                                                                                                                                                                                                                                   | \$40.233                                                                                                                                                                                                                                                                                                                                  | \$35.863                                                                                                                                                                                                                                                                                                                                                                                 | \$32.692                                                                                                                                                                                                                                                                                                                                                                                                                                | \$31.817                                                                                                                                                                                                                                                                                                                                                                                                                                                                               | \$31.628                                                                                                                                                                                                                                                                                                                                                                                                                                                                                                                              |
| \$23.756 | \$35.146                                                            | \$41.788                                                                                                            | \$49.128                                                                                                                                                                 | \$51.008                                                                                                                                                                                                                      | \$50.773                                                                                                                                                                                                                                    | \$49.758                                                                                                                                                                                                                                                                                   | \$45.189                                                                                                                                                                                                                                                                                                                                  | \$39.532                                                                                                                                                                                                                                                                                                                                                                                 | \$33.858                                                                                                                                                                                                                                                                                                                                                                                                                                | \$32.413                                                                                                                                                                                                                                                                                                                                                                                                                                                                               | \$30.732                                                                                                                                                                                                                                                                                                                                                                                                                                                                                                                              |
| \$16.617 | \$28.100                                                            | \$34.756                                                                                                            | \$42.027                                                                                                                                                                 | \$43.815                                                                                                                                                                                                                      | \$43.485                                                                                                                                                                                                                                    | \$42.833                                                                                                                                                                                                                                                                                   | \$39.162                                                                                                                                                                                                                                                                                                                                  | \$34.649                                                                                                                                                                                                                                                                                                                                                                                 | \$29.092                                                                                                                                                                                                                                                                                                                                                                                                                                | \$27.598                                                                                                                                                                                                                                                                                                                                                                                                                                                                               | \$25.898                                                                                                                                                                                                                                                                                                                                                                                                                                                                                                                              |
|          | \$7.139<br>\$39.081<br>\$31.942<br>\$47.273<br>\$40.134<br>\$23.756 | \$7.139 \$7.046   \$39.081 \$36.280   \$31.942 \$29.234   \$47.273 \$48.012   \$40.134 \$40.966   \$23.756 \$35.146 | \$7.139 \$7.046 \$7.032   \$39.081 \$36.280 \$37.785   \$31.942 \$29.234 \$30.753   \$47.273 \$48.012 \$48.816   \$40.134 \$40.966 \$41.784   \$23.756 \$35.146 \$41.788 | \$7.139 \$7.046 \$7.032 \$7.101   \$39.081 \$36.280 \$37.785 \$39.020   \$31.942 \$29.234 \$30.753 \$31.919   \$47.273 \$48.012 \$48.816 \$49.194   \$40.134 \$40.966 \$41.784 \$42.093   \$23.756 \$35.146 \$41.788 \$49.128 | \$7.139\$7.046\$7.032\$7.101\$7.193\$39.081\$36.280\$37.785\$39.020\$39.800\$31.942\$29.234\$30.753\$31.919\$32.607\$47.273\$48.012\$48.816\$49.194\$49.408\$40.134\$40.966\$41.784\$42.093\$42.215\$23.756\$35.146\$41.788\$49.128\$51.008 | \$7.139\$7.046\$7.032\$7.101\$7.193\$7.288\$39.081\$36.280\$37.785\$39.020\$39.800\$40.365\$31.942\$29.234\$30.753\$31.919\$32.607\$33.077\$47.273\$48.012\$48.816\$49.194\$49.408\$49.052\$40.134\$40.966\$41.784\$42.093\$42.215\$41.764\$23.756\$35.146\$41.788\$49.128\$51.008\$50.773 | \$7.139\$7.046\$7.032\$7.101\$7.193\$7.288\$6.925\$39.081\$36.280\$37.785\$39.020\$39.800\$40.365\$38.475\$31.942\$29.234\$30.753\$31.919\$32.607\$33.077\$31.550\$47.273\$48.012\$48.816\$49.194\$49.408\$49.052\$47.951\$40.134\$40.966\$41.784\$42.093\$42.215\$41.764\$41.026\$23.756\$35.146\$41.788\$49.128\$51.008\$50.773\$49.758 | \$7.139\$7.046\$7.032\$7.101\$7.193\$7.288\$6.925\$6.027\$39.081\$36.280\$37.785\$39.020\$39.800\$40.365\$38.475\$34.185\$31.942\$29.234\$30.753\$31.919\$32.607\$33.077\$31.550\$28.158\$47.273\$48.012\$48.816\$49.194\$49.408\$49.052\$47.951\$46.260\$40.134\$40.966\$41.784\$42.093\$42.215\$41.764\$41.026\$40.233\$23.756\$35.146\$41.788\$49.128\$51.008\$50.773\$49.758\$45.189 | \$7.139\$7.046\$7.032\$7.101\$7.193\$7.288\$6.925\$6.027\$4.883\$39.081\$36.280\$37.785\$39.020\$39.800\$40.365\$38.475\$34.185\$31.615\$31.942\$29.234\$30.753\$31.919\$32.607\$33.077\$31.550\$28.158\$26.732\$47.273\$48.012\$48.816\$49.194\$49.408\$49.052\$47.951\$46.260\$40.746\$40.134\$40.966\$41.784\$42.093\$42.215\$41.764\$41.026\$40.233\$35.863\$23.756\$35.146\$41.788\$49.128\$51.008\$50.773\$49.758\$45.189\$39.532 | \$7.139\$7.046\$7.032\$7.101\$7.193\$7.288\$6.925\$6.027\$4.883\$4.766\$39.081\$36.280\$37.785\$39.020\$39.800\$40.365\$38.475\$34.185\$31.615\$30.500\$31.942\$29.234\$30.753\$31.919\$32.607\$33.077\$31.550\$28.158\$26.732\$25.734\$47.273\$48.012\$48.816\$49.194\$49.408\$49.052\$47.951\$46.260\$40.746\$37.458\$40.134\$40.966\$41.784\$42.093\$42.215\$41.764\$41.026\$40.233\$35.863\$32.692\$23.756\$35.146\$41.788\$49.128\$51.008\$50.773\$49.758\$45.189\$39.532\$33.858 | \$7.139\$7.046\$7.032\$7.101\$7.193\$7.288\$6.925\$6.027\$4.883\$4.766\$4.815\$39.081\$36.280\$37.785\$39.020\$39.800\$40.365\$38.475\$34.185\$31.615\$30.500\$30.600\$31.942\$29.234\$30.753\$31.919\$32.607\$33.077\$31.550\$28.158\$26.732\$25.734\$25.245\$47.273\$48.012\$48.816\$49.194\$49.408\$49.052\$47.951\$46.260\$40.746\$37.458\$36.632\$40.134\$40.966\$41.784\$42.093\$42.215\$41.764\$41.026\$40.233\$35.863\$32.692\$31.817\$23.756\$35.146\$41.788\$49.128\$51.008\$50.773\$49.758\$45.189\$39.532\$33.858\$32.413 |