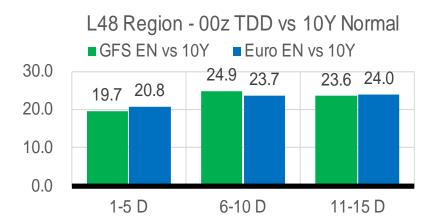

orage Projection Weather Model Storage Projection Supply – Demand Trends Nat Gas Options Volume and Open Interest Nat Gas Futures Open Interest **Price Summary** 



The risk of trading futures and options and other derivatives involves a substantial risk of loss and is not suitable for all persons. Each person must consider whether a particular trade, combination of trades, or strategy is suitable for that person's financial means and objectives. Past results are not necessarily indicative of future results. This communication may contain links to third party websites which are not under the control of and are not maintained by ION Energy Group, and ION Energy Group is not responsible for their content.

## Vs. 24H Ago



### Short-term Weather Model Outlooks (00z)



### Vs. 10Y Normal



Source: WSI, Bloomberg

### **Daily Balances**

|                                                                                            | 12-Jul | 13-Jul | 14-Jul | 15-Jul | 16-Jul | 17-Jul | 18-Jul | DoD          | vs. 7D        |
|--------------------------------------------------------------------------------------------|--------|--------|--------|--------|--------|--------|--------|--------------|---------------|
| Lower 48 Dry Production                                                                    | 95.3   | 95.5   | 96.3   | 97.4   | 97.4   | 97.2   | 97.3   | <b>0.1</b>   | <b>0.8</b>    |
| Canadian Imports                                                                           | 6.3    | 6.5    | 6.5    | 6.2    | 5.8    | 5.4    | 5.6    | <b>0.1</b>   | <b>—</b> -