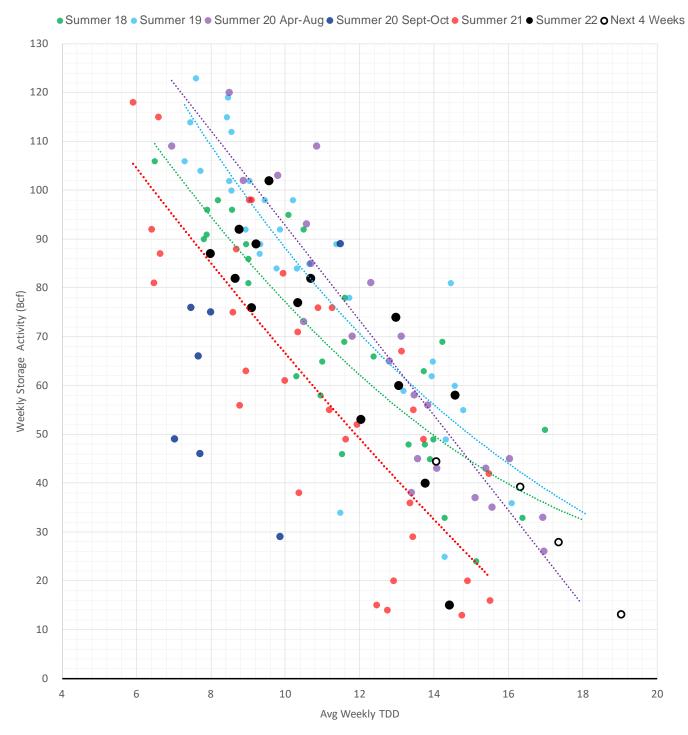

### Weather Model Storage Projection

| Next report<br>and beyond |       |                            |
|---------------------------|-------|----------------------------|
| Week Ending               | GWDDs | Week Storage<br>Projection |
| 15-Jul                    | 14.1  | 44                         |
| 22-Jul                    | 17.4  | 28                         |
| 29-Jul                    | 19.0  | 13                         |
| 05-Aug                    | 16.3  | 39                         |