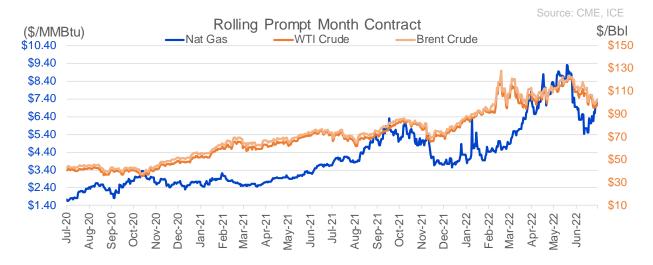

| П | ENERGY |
|---|--------|

|                         |              |                      |                | vs. 4 Weeks     |                 |
|-------------------------|--------------|----------------------|----------------|-----------------|-----------------|
|                         | Units        | <b>Current Price</b> | vs. Last Week  | Ago             | vs. Last Year   |
| NatGas Jul21/Oct21      | \$/MMBtu     | 2.224                | <b>0.000</b>   | <b>a</b> 0.000  | <b>2</b> .177   |
| NatGas Oct21/Nov21      | \$/MMBtu     | 0.361                | <b>0.000</b>   | <b>a</b> 0.000  | <b>a</b> 0.293  |
| NatGas Oct21/Jan22      | \$/MMBtu     | -1.817               | ▲ 0.000        | <b>0.000</b>    | -2.062          |
| NatGas Apr22/Oct22      | \$/MMBtu     | 1.581                | <b>a</b> 0.954 | <b>a</b> 0.067  | <b>1.585</b>    |
| WTI Crude               | \$/Bbl       | 97.59                | -7.200         | <b>-</b> 11.970 | <b>25.780</b>   |
| Brent Crude             | \$/Bbl       | 101.16               | -5.860         | <b>-</b> 11.960 | <b>2</b> 7.570  |
| Fuel Oil, NY Harbour 1% | \$/Bbl       | 97.18                | <b>0.000</b>   | <b>0.000</b>    | ▲ 0.000         |
| Heating Oil             | cents/Gallon | 369.90               | <b>a</b> 2.610 | -64.080         | <b>1</b> 58.570 |
| Propane, Mt. Bel        | cents/Gallon | 1.13                 | -0.052         | -0.079          | <b>0.028</b>    |
| Ethane, Mt. Bel         | cents/Gallon | 0.55                 | <b>a</b> 0.066 | -0.090          | <b>0.240</b>    |
| Coal, PRB               | \$/MTon      | 12.30                | <b>0.000</b>   | <b>0.000</b>    | <b>0.000</b>    |
| Coal, PRB               | \$/MMBtu     | 0.70                 |                |                 |                 |
| Coal, ILB               | \$/MTon      | 31.05                | <b>0.000</b>   | <b>0.000</b>    | <b>0.000</b>    |
| Coal, ILB               | \$/MMBtu     | 1.32                 |                |                 |                 |