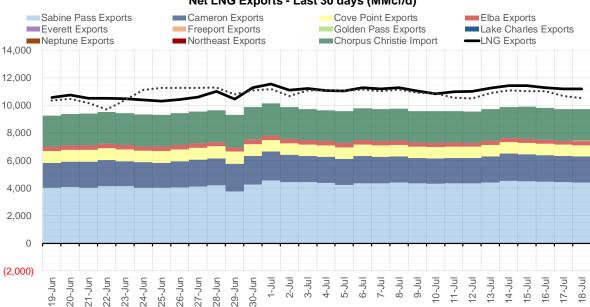

2      | 3.4        | -0.8         | -6       |
| Pacific       | 1.4       | -0.9       | 0.5          | 4        |

\*Adjustment Factor is calcuated based on historical regional deltas

### U.S. underground natural gas storage facilities by type (July 2015)



### Weather Model Storage Projection

| Next report<br>and beyond |       |                            |
|---------------------------|-------|----------------------------|
| Week Ending               | GWDDs | Week Storage<br>Projection |
| 15-Jul                    | 14.1  | 44                         |
| 22-Jul                    | 17.4  | 28                         |
| 29-Jul                    | 19.0  | 13                         |
| 05-Aug                    | 16.3  | 39                         |







Source: Bloomberg







Net LNG Exports - Last 30 days (MMcf/d)

Source: Bloomberg



### Nat Gas Options Volume and Open Interest CME and ICE Combined

| CONTRACT<br>MONTH | CONTRACT<br>YEAR | PUT/CALL | STRIKE | CUMULATIVE<br>VOL | C | CONTRACT<br>MONTH | CONTRACT<br>YEAR | PUT/CALL | STRIKE        | CUMULATIVE OI  |
|-------------------|------------------|----------|--------|-------------------|---|-------------------|------------------|----------|---------------|----------------|
| 8                 | 2022             | С        | 9.00   | 8735              |   | 8                 | 2022             | С        | 10.00         | 42019          |
| 8                 | 2022             | С        | 10.00  | 6424              |   | 8                 | 2022             | С        | 12.00         | 37935