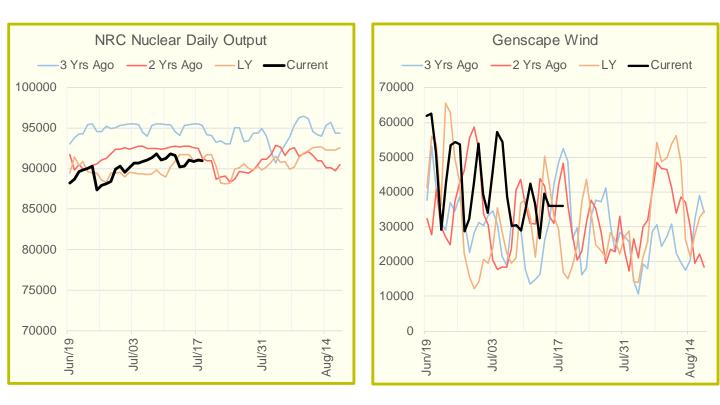

# **Daily** Average Generation Data

#### Nuclear Generation Daily Average - GWh (NRC)

ENERGY

|                               | 10-Jul | 11-Jul | 12-Jul | 13-Jul | 14-Jul | 15-Jul | 16-Jul | DoD  | vs. 7D |
|-------------------------------|--------|--------|--------|--------|--------|--------|--------|------|--------|
| NRC Nuclear Daily Output      | 91.3   | 91.8   | 91.6   | 90.2   | 90.3   | 91.0   | 90.9   | -0.1 | -0.1   |
| NRC Nuclear Max Capacity      | 104.9  | 104.9  | 104.9  | 104.9  | 104.9  | 104.9  | 104.9  | 0.0  | 0.0    |
| NRC Nuclear Outage            | 13.6   | 13.1   | 13.3   | 14.7   | 14.6   | 13.8   | 14.0   | 0.1  | 0.1    |
| NRC % Nuclear Cap Utilization | 92.8   | 93.4   | 93.2   | 91.7   | 91.8   | 92.6   | 92.5   | -0.1 | -0.1   |

#### Generation Daily Average - MWh (EIA)

EIA 930 data is not being updated. EIA experiencing some issues.

|               | 10-Jul | 11-Jul | 12-Jul | 13-Jul | 14-Jul | 15-Jul | 16-Jul | DoD | vs. 7D |
|---------------|--------|--------|--------|--------|--------|--------|--------|-----|--------|
| Genscape Wind | 35417  | 42460  | 36689  | 26663  | 39440  | 35977  | 35977  | 0   | -130   |
| US Solar      | 19728  | 19728  | 19728  | 19728  | 19728  | 19728  | 19728  | 0   | 0      |
| US Petroleum  | 1333   | 1333   | 1333   | 1333   | 1333   | 1333   | 1333   | 0   | 0      |
| US Other      | 9775   | 9775   | 9775   | 9775   | 9775   | 9775   | 9775   | 0   | 0      |
| US Coal       | 119543 | 119543 | 119543 | 119543 | 119543 | 119543 | 119543 | 0   | 0      |
| US Nuke       | 90696  | 90696  | 90696  | 90696  | 90696  | 90696  | 90696  | 0   | 0      |
| US Hydro      | 39690  | 39690  | 39690  | 39690  | 39690  | 39690  | 39690  | 0   | 0      |
| US Gas        | 220700 | 220700 | 220700 | 220700 | 220700 | 220700 | 220700 | 0   | 0      |

### See National Wind and Nuclear daily charts

Source: Bloomberg, analytix.ai