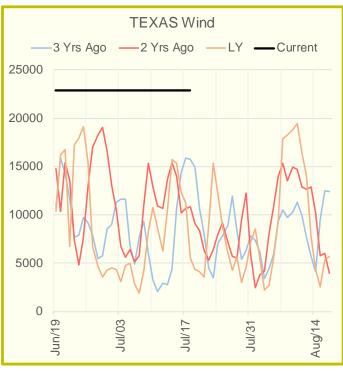

\$47.951\$46.260\$40.746\$37.458\$40.134\$40.966\$41.784\$42.093\$42.215\$41.764\$41.026\$40.233\$35.863\$32.692\$23.756\$35.146\$41.788\$49.128\$51.008\$50.773\$49.758\$45.189\$39.532\$33.858 | \$7.139\$7.046\$7.032\$7.101\$7.193\$7.288\$6.925\$6.027\$4.883\$4.766\$4.815\$39.081\$36.280\$37.785\$39.020\$39.800\$40.365\$38.475\$34.185\$31.615\$30.500\$30.600\$31.942\$29.234\$30.753\$31.919\$32.607\$33.077\$31.550\$28.158\$26.732\$25.734\$25.245\$47.273\$48.012\$48.816\$49.194\$49.408\$49.052\$47.951\$46.260\$40.746\$37.458\$36.632\$40.134\$40.966\$41.784\$42.093\$42.215\$41.764\$41.026\$40.233\$35.863\$32.692\$31.817\$23.756\$35.146\$41.788\$49.128\$51.008\$50.773\$49.758\$45.189\$39.532\$33.858\$32.413 |

### Weather Storage Model - Next 4 Week Forecast





ENERGY

### 18 July 2022