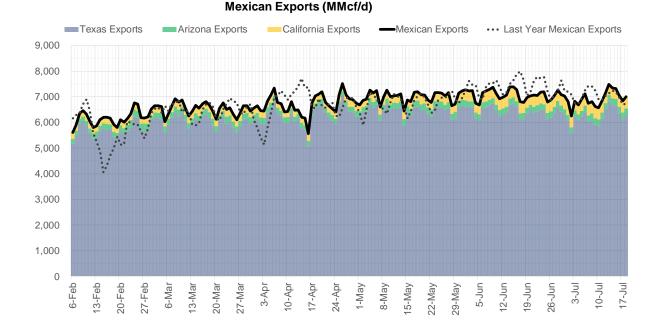

### **Daily Balances**

|                                                                                            | 12-Jul | 13-Jul | 14-Jul | 15-Jul | 16-Jul | 17-Jul | 18-Jul | DoD          | vs. 7D        |
|--------------------------------------------------------------------------------------------|--------|--------|--------|--------|--------|--------|--------|--------------|---------------|
| Lower 48 Dry Production                                                                    | 95.3   | 95.5   | 96.3   | 97.4   | 97.4   | 97.2   | 97.3   | <b>0.1</b>   | <b>0.8</b>    |
| Canadian Imports                                                                           | 6.3    | 6.5    | 6.5    | 6.2    | 5.8    | 5.4    | 5.6    | <b>0.1</b>   | <b>—</b> -0.6 |
| L48 Power                                                                                  | 45.3   | 44.8   | 45.0   | 43.2   | 42.2   | 41.7   | 42.1   | <b>a</b> 0.4 | ▼ -1.6        |
| L48 Residential & Commercial                                                               | 8.6    | 8.6    | 8.7    | 8.5    | 8.3    | 8.4    | 8.4    | <b>0</b> .0  | <b>—</b> -0.1 |
| L48 Industrial                                                                             | 19.4   | 20.0   | 20.7   | 21.4   | 22.1   | 22.6   | 22.8   | <b>a</b> 0.2 | <b>1</b> .8   |
| L48 Lease and Plant Fuel                                                                   | 5.2    | 5.2    | 5.2    | 5.3    | 5.3    | 5.3    | 5.2    | ▼ 0.0        | <b>0</b> .0   |
| L48 Pipeline Distribution                                                                  | 2.9    | 2.8    | 2.9    | 2.8    | 2.7    | 2.7    | 2.7    | <b>0</b> .0  | ▼ -0.1        |
| L48 Regional Gas Consumption                                                               | 81.4   | 81.5   | 82.4   | 81.1   | 80.5   | 80.6   | 81.3   | <b>0.7</b>   | <b>0.1</b>    |
| Net LNG Delivered                                                                          | 11.01  | 11.25  | 11.42  | 11.43  | 11.28  | 11.19  | 11.20  | ▲ 0.0        | <b>v</b> -0.1 |
| Total Mexican Exports                                                                      | 7.2    | 7.5    | 7.3    | 7.3    | 7.1    | 6.8    | 7.0    | <b>0.2</b>   | ▼ -0.2        |
| Implied Daily Storage Activity<br>EIA Reported Daily Storage Activity<br>Daily Model Error | 2.0    | 1.8    | 1.6    | 3.7    | 4.3    | 4.0    | 3.3    |              |               |