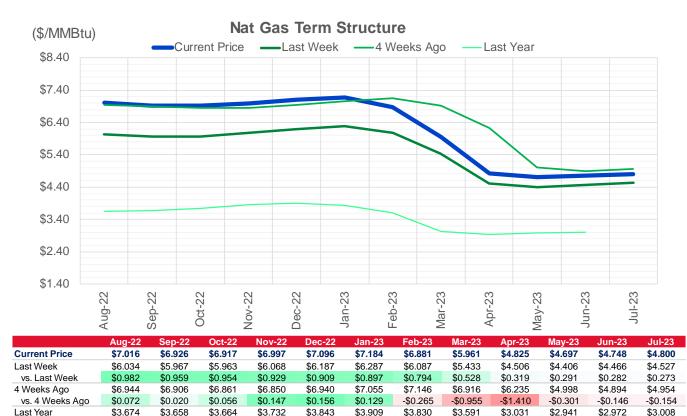

ENERGY

| AUG 22   | SEP 22                                                              | OCT 22                                                                                                              | NOV 22                                                                                                                                                                   | <b>DEC 22</b>                                                                                                                                                                                                                 | JAN 23                                                                                                                                                                                                                                      | FEB 23                                                                                                                                                                                                                                                                                     | MAR 23                                                                                                                                                                                                                                                                                                                                    | APR 23                                                                                                                                                                                                                                                                                                                                                                                   | MAY 23                                                                                                                                                                                                                                                                                                                                                                                                                                  | <b>JUN 23</b>                                                                                                                                                                                                                                                                                                                                                                                                                                                                          | <b>JUL 23</b>                                                                                                                                                                                                                                                                                                                                                                                                                                                                                                                         |
|----------|---------------------------------------------------------------------|---------------------------------------------------------------------------------------------------------------------|--------------------------------------------------------------------------------------------------------------------------------------------------------------------------|-------------------------------------------------------------------------------------------------------------------------------------------------------------------------------------------------------------------------------|---------------------------------------------------------------------------------------------------------------------------------------------------------------------------------------------------------------------------------------------|--------------------------------------------------------------------------------------------------------------------------------------------------------------------------------------------------------------------------------------------------------------------------------------------|-------------------------------------------------------------------------------------------------------------------------------------------------------------------------------------------------------------------------------------------------------------------------------------------------------------------------------------------|------------------------------------------------------------------------------------------------------------------------------------------------------------------------------------------------------------------------------------------------------------------------------------------------------------------------------------------------------------------------------------------|-----------------------------------------------------------------------------------------------------------------------------------------------------------------------------------------------------------------------------------------------------------------------------------------------------------------------------------------------------------------------------------------------------------------------------------------|----------------------------------------------------------------------------------------------------------------------------------------------------------------------------------------------------------------------------------------------------------------------------------------------------------------------------------------------------------------------------------------------------------------------------------------------------------------------------------------|---------------------------------------------------------------------------------------------------------------------------------------------------------------------------------------------------------------------------------------------------------------------------------------------------------------------------------------------------------------------------------------------------------------------------------------------------------------------------------------------------------------------------------------|
| \$7.139  | \$7.046                                                             | \$7.032                                                                                                             | \$7.101                                                                                                                                                                  | \$7.193                                                                                                                                                                                                                       | \$7.288                                                                                                                                                                                                                                     | \$6.925                                                                                                                                                                                                                                                                                    | \$6.027                                                                                                                                                                                                                                                                                                                                   | \$4.883                                                                                                                                                                                                                                                                                                                                                                                  | \$4.766                                                                                                                                                                                                                                                                                                                                                                                                                                 | \$4.815                                                                                                                                                                                                                                                                                                                                                                                                                                                                                | \$4.834                                                                                                                                                                                                                                                                                                                                                                                                                                                                                                                               |
| \$39.081 | \$36.280                                                            | \$37.785                                                                                                            | \$39.020                                                                                                                                                                 | \$39.800                                                                                                                                                                                                                      | \$40.365                                                                                                                                                                                                                                    | \$38.475                                                                                                                                                                                                                                                                                   | \$34.185                                                                                                                                                                                                                                                                                                                                  | \$31.615                                                                                                                                                                                                                                                                                                                                                                                 | \$30.500                                                                                                                                                                                                                                                                                                                                                                                                                                | \$30.060                                                                                                                                                                                                                                                                                                                                                                                                                                                                               | \$29.525                                                                                                                                                                                                                                                                                                                                                                                                                                                                                                                              |
| \$31.942 | \$29.234                                                            | \$30.753                                                                                                            | \$31.919                                                                                                                                                                 | \$32.607                                                                                                                                                                                                                      | \$33.077                                                                                                                                                                                                                                    | \$31.550                                                                                                                                                                                                                                                                                   | \$28.158                                                                                                                                                                                                                                                                                                                                  | \$26.732                                                                                                                                                                                                                                                                                                                                                                                 | \$25.734                                                                                                                                                                                                                                                                                                                                                                                                                                | \$25.245                                                                                                                                                                                                                                                                                                                                                                                                                                                                               | \$24.691                                                                                                                                                                                                                                                                                                                                                                                                                                                                                                                              |
| \$47.273 | \$48.012                                                            | \$48.816                                                                                                            | \$49.194                                                                                                                                                                 | \$49.408                                                                                                                                                                                                                      | \$49.052                                                                                                                                                                                                                                    | \$47.951                                                                                                                                                                                                                                                                                   | \$46.260                                                                                                                                                                                                                                                                                                                                  | \$40.746                                                                                                                                                                                                                                                                                                                                                                                 | \$37.458                                                                                                                                                                                                                                                                                                                                                                                                                                | \$36.632                                                                                                                                                                                                                                                                                                                                                                                                                                                                               | \$36.462                                                                                                                                                                                                                                                                                                                                                                                                                                                                                                                              |
| \$40.134 | \$40.966                                                            | \$41.784                                                                                                            | \$42.093                                                                                                                                                                 | \$42.215                                                                                                                                                                                                                      | \$41.764                                                                                                                                                                                                                                    | \$41.026                                                                                                                                                                                                                                                                                   | \$40.233                                                                                                                                                                                                                                                                                                                                  | \$35.863                                                                                                                                                                                                                                                                                                                                                                                 | \$32.692                                                                                                                                                                                                                                                                                                                                                                                                                                | \$31.817                                                                                                                                                                                                                                                                                                                                                                                                                                                                               | \$31.628                                                                                                                                                                                                                                                                                                                                                                                                                                                                                                                              |
| \$23.756 | \$35.146                                                            | \$41.788                                                                                                            | \$49.128                                                                                                                                                                 | \$51.008                                                                                                                                                                                                                      | \$50.773                                                                                                                                                                                                                                    | \$49.758                                                                                                                                                                                                                                                                                   | \$45.189                                                                                                                                                                                                                                                                                                                                  | \$39.532                                                                                                                                                                                                                                                                                                                                                                                 | \$33.858                                                                                                                                                                                                                                                                                                                                                                                                                                | \$32.413                                                                                                                                                                                                                                                                                                                                                                                                                                                                               | \$30.732                                                                                                                                                                                                                                                                                                                                                                                                                                                                                                                              |
| \$16.617 | \$28.100                                                            | \$34.756                                                                                                            | \$42.027                                                                                                                                                                 | \$43.815                                                                                                                                                                                                                      | \$43.485                                                                                                                                                                                                                                    | \$42.833                                                                                                                                                                                                                                                                                   | \$39.162                                                                                                                                                                                                                                                                                                                                  | \$34.649                                                                                                                                                                                                                                                                                                                                                                                 | \$29.092                                                                                                                                                                                                                                                                                                                                                                                                                                | \$27.598                                                                                                                                                                                                                                                                                                                                                                                                                                                                               | \$25.898                                                                                                                                                                                                                                                                                                                                                                                                                                                                                                                              |
|          | \$7.139<br>\$39.081<br>\$31.942<br>\$47.273<br>\$40.134<br>\$23.756 | \$7.139 \$7.046   \$39.081 \$36.280   \$31.942 \$29.234   \$47.273 \$48.012   \$40.134 \$40.966   \$23.756 \$35.146 | \$7.139 \$7.046 \$7.032   \$39.081 \$36.280 \$37.785   \$31.942 \$29.234 \$30.753   \$47.273 \$48.012 \$48.816   \$40.134 \$40.966 \$41.784   \$23.756 \$35.146 \$41.788 | \$7.139 \$7.046 \$7.032 \$7.101   \$39.081 \$36.280 \$37.785 \$39.020   \$31.942 \$29.234 \$30.753 \$31.919   \$47.273 \$48.012 \$48.816 \$49.194   \$40.134 \$40.966 \$41.784 \$42.093   \$23.756 \$35.146 \$41.788 \$49.128 | \$7.139\$7.046\$7.032\$7.101\$7.193\$39.081\$36.280\$37.785\$39.020\$39.800\$31.942\$29.234\$30.753\$31.919\$32.607\$47.273\$48.012\$48.816\$49.194\$49.408\$40.134\$40.966\$41.784\$42.093\$42.215\$23.756\$35.146\$41.788\$49.128\$51.008 | \$7.139\$7.046\$7.032\$7.101\$7.193\$7.288\$39.081\$36.280\$37.785\$39.020\$39.800\$40.365\$31.942\$29.234\$30.753\$31.919\$32.607\$33.077\$47.273\$48.012\$48.816\$49.194\$49.408\$49.052\$40.134\$40.966\$41.784\$42.093\$42.215\$41.764\$23.756\$35.146\$41.788\$49.128\$51.008\$50.773 | \$7.139\$7.046\$7.032\$7.101\$7.193\$7.288\$6.925\$39.081\$36.280\$37.785\$39.020\$39.800\$40.365\$38.475\$31.942\$29.234\$30.753\$31.919\$32.607\$33.077\$31.550\$47.273\$48.012\$48.816\$49.194\$49.408\$49.052\$47.951\$40.134\$40.966\$41.784\$42.093\$42.215\$41.764\$41.026\$23.756\$35.146\$41.788\$49.128\$51.008\$50.773\$49.758 | \$7.139\$7.046\$7.032\$7.101\$7.193\$7.288\$6.925\$6.027\$39.081\$36.280\$37.785\$39.020\$39.800\$40.365\$38.475\$34.185\$31.942\$29.234\$30.753\$31.919\$32.607\$33.077\$31.550\$28.158\$47.273\$48.012\$48.816\$49.194\$49.408\$49.052\$47.951\$46.260\$40.134\$40.966\$41.784\$42.093\$42.215\$41.764\$41.026\$40.233\$23.756\$35.146\$41.788\$49.128\$51.008\$50.773\$49.758\$45.189 | \$7.139\$7.046\$7.032\$7.101\$7.193\$7.288\$6.925\$6.027\$4.883\$39.081\$36.280\$37.785\$39.020\$39.800\$40.365\$38.475\$34.185\$31.615\$31.942\$29.234\$30.753\$31.919\$32.607\$33.077\$31.550\$28.158\$26.732\$47.273\$48.012\$48.816\$49.194\$49.408\$49.052\$47.951\$46.260\$40.746\$40.134\$40.966\$41.784\$42.093\$42.215\$41.764\$41.026\$40.233\$35.863\$23.756\$35.146\$41.788\$49.128\$51.008\$50.773\$49.758\$45.189\$39.532 | \$7.139\$7.046\$7.032\$7.101\$7.193\$7.288\$6.925\$6.027\$4.883\$4.766\$39.081\$36.280\$37.785\$39.020\$39.800\$40.365\$38.475\$34.185\$31.615\$30.500\$31.942\$29.234\$30.753\$31.919\$32.607\$33.077\$31.550\$28.158\$26.732\$25.734\$47.273\$48.012\$48.816\$49.194\$49.408\$49.052\$47.951\$46.260\$40.746\$37.458\$40.134\$40.966\$41.784\$42.093\$42.215\$41.764\$41.026\$40.233\$35.863\$32.692\$23.756\$35.146\$41.788\$49.128\$51.008\$50.773\$49.758\$45.189\$39.532\$33.858 | \$7.139\$7.046\$7.032\$7.101\$7.193\$7.288\$6.925\$6.027\$4.883\$4.766\$4.815\$39.081\$36.280\$37.785\$39.020\$39.800\$40.365\$38.475\$34.185\$31.615\$30.500\$30.600\$31.942\$29.234\$30.753\$31.919\$32.607\$33.077\$31.550\$28.158\$26.732\$25.734\$25.245\$47.273\$48.012\$48.816\$49.194\$49.408\$49.052\$47.951\$46.260\$40.746\$37.458\$36.632\$40.134\$40.966\$41.784\$42.093\$42.215\$41.764\$41.026\$40.233\$35.863\$32.692\$31.817\$23.756\$35.146\$41.788\$49.128\$51.008\$50.773\$49.758\$45.189\$39.532\$33.858\$32.413 |