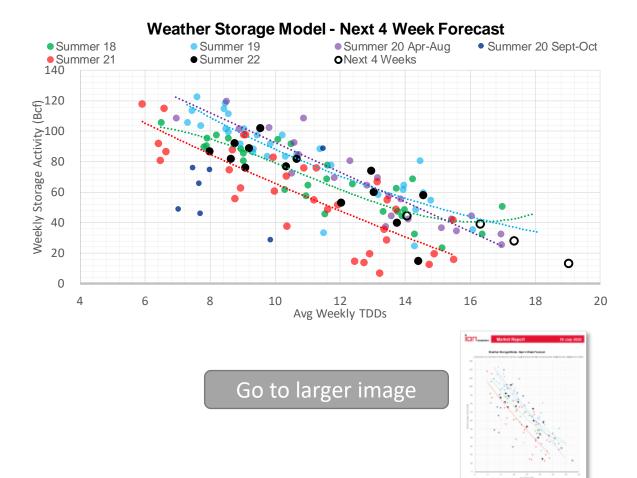

|
| South Central | -4.2      | 3.4        | -0.8         | -6       |
| Pacific       | 1.4       | -0.9       | 0.5          | 4        |

\*Adjustment Factor is calcuated based on historical regional deltas

### U.S. underground natural gas storage facilities by type (July 2015)



### Weather Model Storage Projection

| Next report<br>and beyond |       |                            |
|---------------------------|-------|----------------------------|
| Week Ending               | GWDDs | Week Storage<br>Projection |
| 15-Jul                    | 14.1  | 44                         |
| 22-Jul                    | 17.4  | 28                         |
| 29-Jul                    | 19.0  | 13                         |
| 05-Aug                    | 16.3  | 39                         |







Source: Bloomberg







Net LNG Exports - Last 30 days (MMcf/d)

Source: Bloomberg



### Nat Gas Options Volume and Open Interest CME and ICE Combined

| CONTRACT<br>MONTH | CONTRACT<br>YEAR | PUT/CALL | STRIKE | CUMULATIVE<br>VOL | C | CONTRACT<br>MONTH | CONTRACT<br>YEAR | PUT/CALL | STRIKE        | CUMULATIVE OI  |
|-------------------|------------------|----------|--------|-------------------|---|-------------------|------------------|----------|---------------|----------------|
| 8                 | 2022             | С        | 9.00   | 8735              |   | 8                 | 2022             | С        | 10.00         | 42019          |
| 8                 | 2022             | С        | 10.00  | 6424              |   | 8                 | 2022             | С        | 1