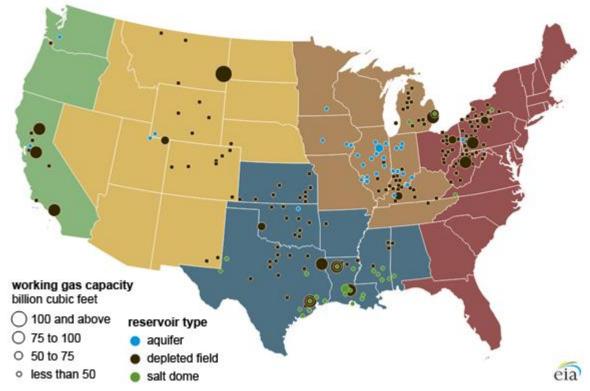

y      | Storage      | Adjusted |
|               | Daily Raw | Adjustment | Activity     | Storage  |
|               | Storage   | Factor     | (Adjusted) * | Activity |
| L48           | 6.6       | -0.2       | 6.3          | 44       |
|               |           |            |              |          |
| East          | 1.1       | 1.9        | 3.0          | 21       |
| Midwest       | 3.9       | -0.7       | 3.2          | 22       |
| Mountain      | 4.4       | -4.0       | 0.4          | 3        |
| South Central | -4.2      | 3.4        | -0.8         | -6       |
| Pacific       | 1.4       | -0.9       | 0.5          | 4        |

\*Adjustment Factor is calcuated based on historical regional deltas

### U.S. underground natural gas storage facilities by type (July 2015)



### Weather Model Storage Projection

| Next report<br>and beyond |       |                            |
|---------------------------|-------|----------------------------|
| Week Ending               | GWDDs | Week Storage<br>Projection |
| 15-Jul                    | 14.1  | 44                         |
| 22-Jul                    | 17.4  | 28                         |
| 29-Jul                    | 19.0  | 13                         |
| 05-Aug                    | 16.3  | 39                         |







Source: Bloomberg







Net LNG Exports - Last 30 days (MMcf/d)

Source: Bloomberg



### Nat Gas Options Volume and Open Interest CME and ICE Combined

| CONTRACT<br>MONTH | CONTRACT<br>YEAR | PUT/CALL | STRIKE | CUMULATIVE<br>VOL | C | CONTRACT<br>MONTH | CONTRACT<br>YEAR | PUT/CA