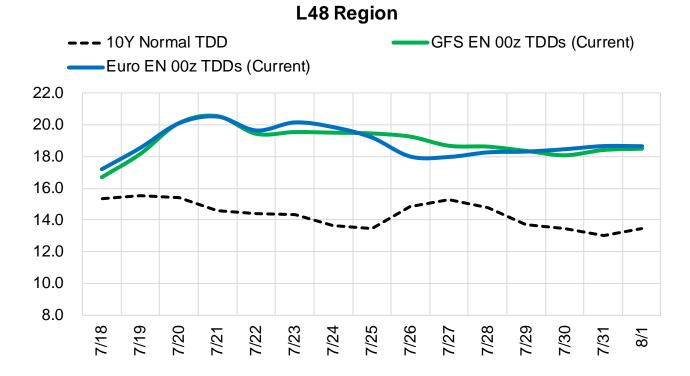

### Short-term Weather Model Outlooks (00z)

### Vs. 10Y Normal

Source: WSI, Bloomberg