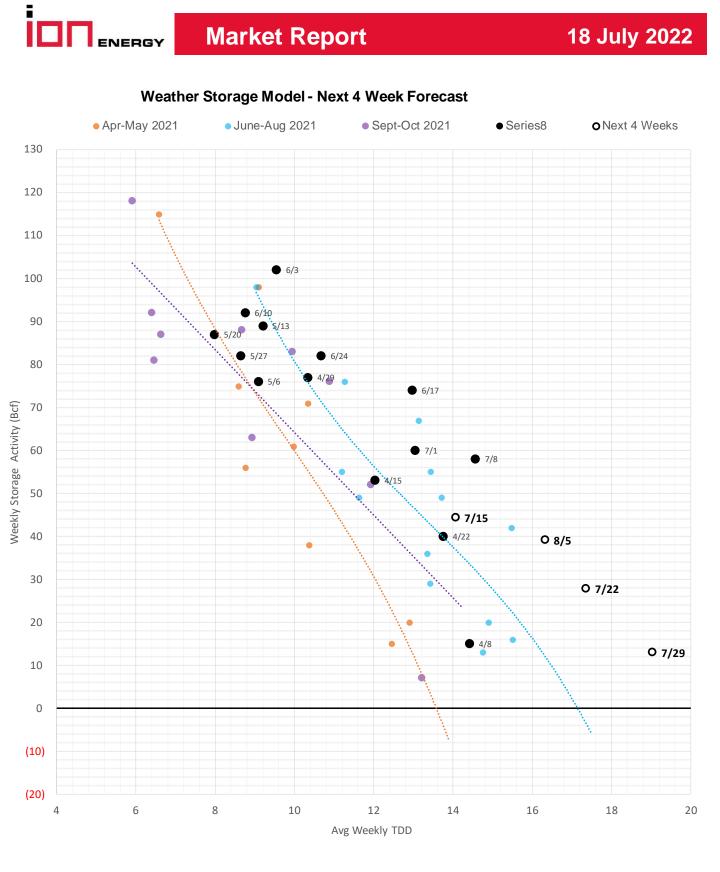

\$48.816\$49.194\$49.408\$49.052\$47.951\$46.260\$40.746\$37.458\$40.134\$40.966\$41.784\$42.093\$42.215\$41.764\$41.026\$40.233\$35.863\$32.692\$23.756\$35.146\$41.788\$49.128\$51.008\$50.773\$49.758\$45.189\$39.532\$33.858 | \$7.139\$7.046\$7.032\$7.101\$7.193\$7.288\$6.925\$6.027\$4.883\$4.766\$4.815\$39.081\$36.280\$37.785\$39.020\$39.800\$40.365\$38.475\$34.185\$31.615\$30.500\$30.600\$31.942\$29.234\$30.753\$31.919\$32.607\$33.077\$31.550\$28.158\$26.732\$25.734\$25.245\$47.273\$48.012\$48.816\$49.194\$49.408\$49.052\$47.951\$46.260\$40.746\$37.458\$36.632\$40.134\$40.966\$41.784\$42.093\$42.215\$41.764\$41.026\$40.233\$35.863\$32.692\$31.817\$23.756\$35.146\$41.788\$49.128\$51.008\$50.773\$49.758\$45.189\$39.532\$33.858\$32.413 |

### Weather Storage Model - Next 4 Week Forecast





ENERGY

### 18 July 2022