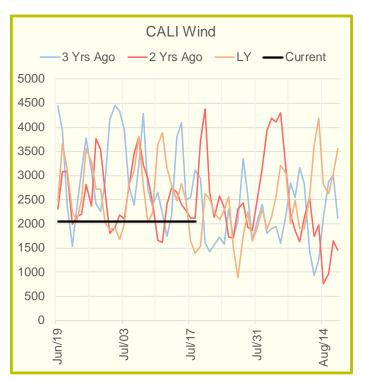

#### Wind Generation Daily Average - MWh (EIA)

|            | 10-Jul | 11-Jul | 12-Jul | 13-Jul | 14-Jul | 15-Jul | 16-Jul | DoD | vs.7D |
|------------|--------|--------|--------|--------|--------|--------|--------|-----|-------|
| CALI Wind  | 2048   | 2048   | 2048   | 2048   | 2048   | 2048   | 2048   | 0   | 0     |
| TEXAS Wind | 22879  | 22879  | 22879  | 22879  | 22879  | 22879  | 22879  | 0   | 0     |
| US Wind    | 63443  | 63443  | 63443  | 63443  | 63443  | 63443  | 63443  | 0   | 0     |