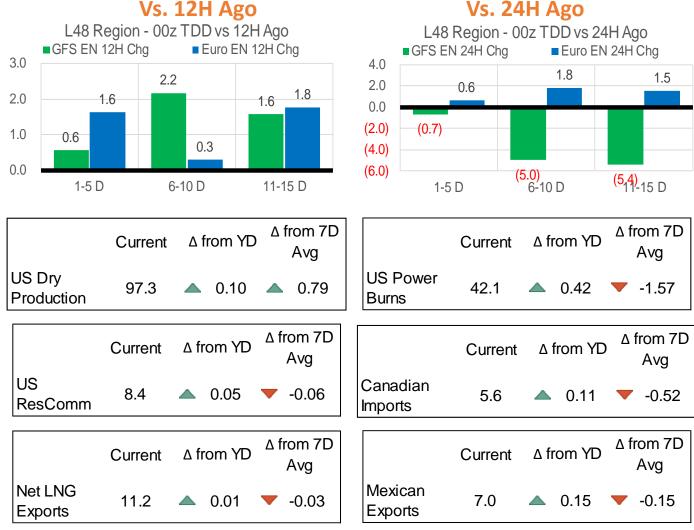

## Vs. 24H Ago

### **Daily Balances**

|                                                                                            | 12-Jul | 13-Jul | 14-Jul | 15-Jul | 16-Jul | 17-Jul | 18-Jul | DoD          | vs. 7D        |
|--------------------------------------------------------------------------------------------|--------|--------|--------|--------|--------|--------|--------|--------------|---------------|
| Lower 48 Dry Production                                                                    | 95.3   | 95.5   | 96.3   | 97.4   | 97.4   | 97.2   | 97.3   | <b>0.1</b>   | <b>0.8</b>    |
| Canadian Imports                                                                           | 6.3    | 6.5    | 6.5    | 6.2    | 5.8    | 5.4    | 5.6    | <b>0.1</b>   | <b>—</b> -0.6 |
| L48 Power                                                                                  | 45.3   | 44.8   | 45.0   | 43.2   | 42.2   | 41.7   | 42.1   | <b>a</b> 0.4 | ▼ -1.6        |
| L48 Residential & Commercial                                                               | 8.6    | 8.6    | 8.7    | 8.5    | 8.3    | 8.4    | 8.4    | <b>0</b> .0  | <b>—</b> -0.1 |
| L48 Industrial                                                                             | 19.4   | 20.0   | 20.7   | 21.4   | 22.1   | 22.6   | 22.8   | <b>a</b> 0.2 | <b>1</b> .8   |
| L48 Lease and Plant Fuel                                                                   | 5.2    | 5.2    | 5.2    | 5.3    | 5.3    | 5.3    | 5.2    | ▼ 0.0        | <b>0</b> .0   |
| L48 Pipeline Distribution                                                                  | 2.9    | 2.8    | 2.9    | 2.8    | 2.7    | 2.7    | 2.7    | <b>0</b> .0  | ▼ -0.1        |
| L48 Regional Gas Consumption                                                               | 81.4   | 81.5   | 82.4   | 81.1   | 80.5   | 80.6   | 81.3   | <b>0.7</b>   | <b>0.1</b>    |
| Net LNG Delivered                                                                          | 11.01  | 11.25  | 11.42  | 11.43  | 11.28  | 11.19  | 11.20  | ▲ 0.0        | <b>v</b> -0.1 |
| Total Mexican Exports                                                                      | 7.2    | 7.5    | 7.3    | 7.3    | 7.1    | 6.8    | 7.0    | <b>0.2</b>   | ▼ -0.2        |
| Implied Daily Storage Activity<br>EIA Reported Daily Storage Activity<br>Daily Model Error | 2.0    | 1.8    | 1.6    | 3.7    | 4.3    | 4.0    | 3.3    |              |               |