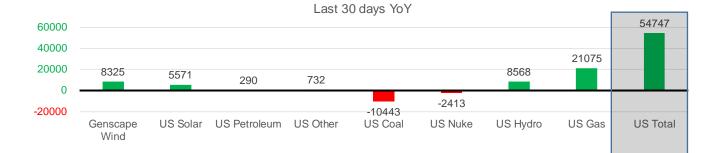

#### Generation Monthly Average - MWh (EIA)

|               | 2Yr Ago         | LY              |        |        |        | MTD    |                 |                    |                     |
|---------------|-----------------|-----------------|--------|--------|--------|--------|-----------------|--------------------|---------------------|
|               | Same 30<br>days | Same 30<br>days | Apr-22 | May-22 | Jun-22 | Jul-22 | Last 30<br>days | MoM (MTD<br>vs LY) | Last 30<br>days YoY |
| Genscape Wind | 35328           | 33332           | 63684  | 56803  | 47280  | 37949  | 41657           | <b>3708.3</b>      | <b>8325</b>         |
| US Solar      | 12431           | 14157           | 16265  | 18186  | 19216  | 19728  | 19728           | <b>a</b> 0.0       | <b>5571</b>         |
| US Petroleum  | 1379            | 1043            | 979    | 518    | 1204   | 1333   | 1333            | <b></b> 0          | <b>290</b>          |
| US Other      | 9549            | 9044            | 7373   | 7724   | 8994   | 9775   | 9775            | <b></b> 0          | <b>A</b> 732        |
| US Coal       | 109871          | 129986          | 77400  | 85273  | 109706 | 119543 | 119543          | <b></b> 0          | ▼-10443             |
| US Nuke       | 94679           | 93109           | 77317  | 85496  | 91073  | 90696  | 90696           | <b></b> 0          | <b>T</b> -2413      |
| US Hydro      | 35152           | 31122           | 28877  | 31369  | 38153  | 39690  | 39690           | <b></b> 0          | <b>8568</b>         |
| US Gas        | 217453          | 199624          | 132665 | 157565 | 204668 | 220700 | 220700          | <b>3708</b>        | <b>A</b> 21075      |
| US Total      | 513020          | 512221          | 405650 | 443965 | 530484 | 566968 | 566968          | <b>A</b> 3708      | <b>54747</b>        |