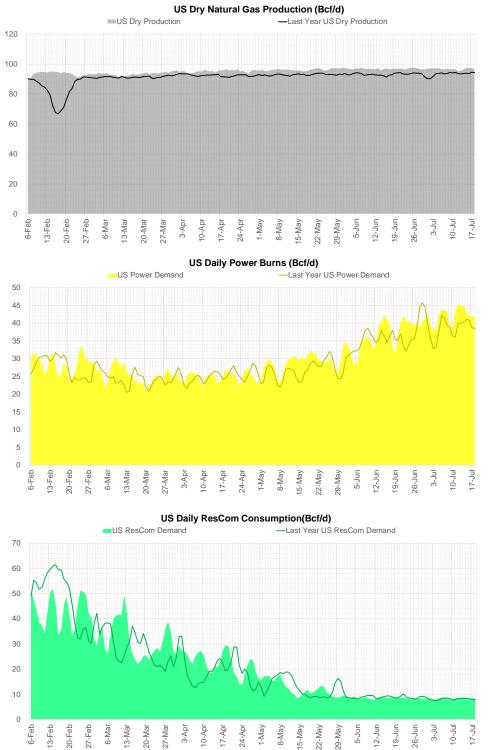

### **Daily Balances**

|                                                                                            | 12-Jul | 13-Jul | 14-Jul | 15-Jul | 16-Jul | 17-Jul | 18-Jul | DoD          | vs. 7D        |
|--------------------------------------------------------------------------------------------|--------|--------|--------|--------|--------|--------|--------|--------------|---------------|
| Lower 48 Dry Production                                                                    | 95.3   | 95.5   | 96.3   | 97.4   | 97.4   | 97.2   | 97.3   | <b>0.1</b>   | <b>0.8</b>    |
| Canadian Imports                                                                           | 6.3    | 6.5    | 6.5    | 6.2    | 5.8    | 5.4    | 5.6    | <b>0.1</b>   | <b>—</b> -0.6 |
| L48 Power                                                                                  | 45.3   | 44.8   | 45.0   | 43.2   | 42.2   | 41.7   | 42.1   | <b>a</b> 0.4 | ▼ -1.6        |
| L48 Residential & Commercial                                                               | 8.6    | 8.6    | 8.7    | 8.5    | 8.3    | 8.4    | 8.4    | <b>0</b> .0  | <b>—</b> -0.1 |
| L48 Industrial                                                                             | 19.4   | 20.0   | 20.7   | 21.4   | 22.1   | 22.6   | 22.8   | <b>a</b> 0.2 | <b>1</b> .8   |
| L48 Lease and Plant Fuel                                                                   | 5.2    | 5.2    | 5.2    | 5.3    | 5.3    | 5.3    | 5.2    | ▼ 0.0        | <b>0</b> .0   |
| L48 Pipeline Distribution                                                                  | 2.9    | 2.8    | 2.9    | 2.8    | 2.7    | 2.7    | 2.7    | <b>0</b> .0  | ▼ -0.1        |
| L48 Regional Gas Consumption                                                               | 81.4   | 81.5   | 82.4   | 81.1   | 80.5   | 80.6   | 81.3   | <b>0.7</b>   | <b>0.1</b>    |
| Net LNG Delivered                                                                          | 11.01  | 11.25  | 11.42  | 11.43  | 11.28  | 11.19  | 11.20  | ▲ 0.0        | <b>v</b> -0.1 |
| Total Mexican Exports                                                                      | 7.2    | 7.5    | 7.3    | 7.3    | 7.1    | 6.8    | 7.0    | <b>0.2</b>   | ▼ -0.2        |
| Implied Daily Storage Activity<br>EIA Reported Daily Storage Activity<br>Daily Model Error | 2.0    | 1.8    | 1.6    | 3.7    | 4.3    | 4.0    | 3.3    |              |               |