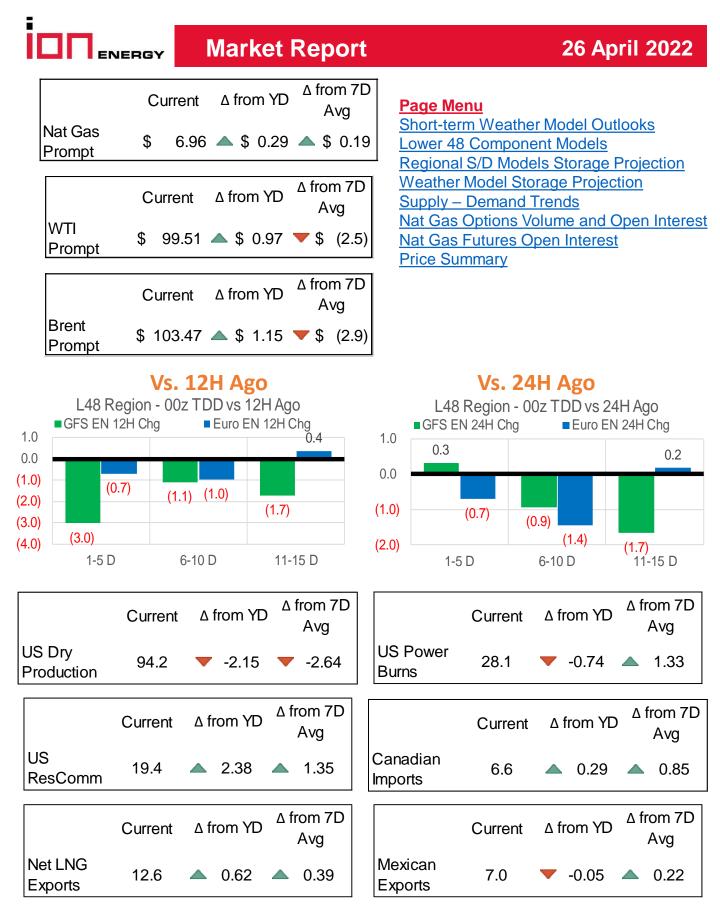

### Short-term Weather Model Outlooks (00z)



### L48 Region

# Vs. 10Y Normal



Source: WSI, Bloomberg

# **Market Report**

### **Daily Balances**

|                                                                                            | 20-Apr | 21-Apr | 22-Apr | 23-Apr | 24-Apr | 25-Apr | 26-Apr | DoD          | vs. 7D        |
|--------------------------------------------------------------------------------------------|--------|--------|--------|--------|--------|--------|--------|--------------|---------------|
| Lower 48 Dry Production                                                                    | 96.5   | 97.5   | 96.9   | 97.4   | 95.7   | 96.4   | 94.2   | ▼ -2.2       | <b>▼</b> -2.5 |
| Canadian Imports