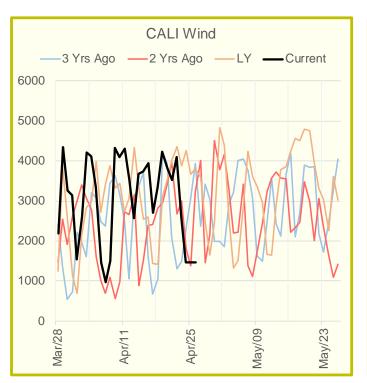

# See National Wind and Nuclear daily charts

Source: Bloomberg, analytix.ai

### Wind Generation Daily Average - MWh (EIA)

|            | 18-Apr | 19-Apr | 20-Apr | 21-Apr | 22-Apr | 23-Apr | 24-Apr | DoD    | vs. 7D |
|------------|--------|--------|--------|--------|--------|--------|--------|--------|--------|
| CALI Wind  | 3337   | 4230   | 3822   | 3521   | 4097   | 2605   | 1464   | -1141  | -2138  |
| TEXAS Wind | 13553  | 20931  | 18570  | 20882  | 23539  | 21762  | 16752  | -5010  | -3121  |
| US Wind    | 55342  | 72785  | 67563  | 65112  | 78521  | 79445  | 65140  | -14304 | -4654  |