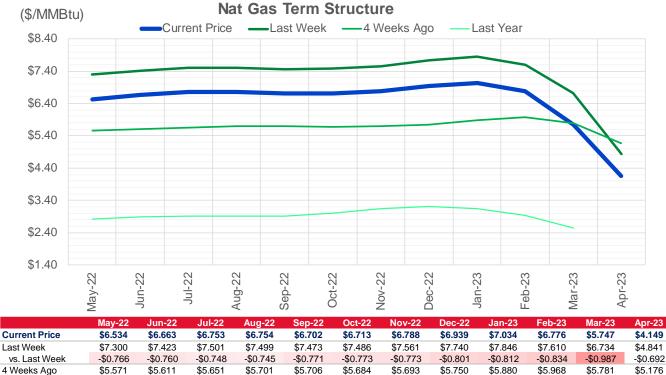

# **Market Report**

4 Weeks Ago \$5.571 \$5.611 \$5.651 \$5.701 \$5.706 \$5.684 \$5.693 \$5.750 vs. 4 Weeks Ago \$0.963 \$1.052 \$1.102 \$1.053 \$0.996 \$1.029 \$1.095 \$1.189 Last Year \$2.730 \$2.818 \$2.910 \$2.884 \$2.899 \$2.919 \$2.992 \$3.131 \$3.794 \$3.808 vs. Last Year \$3.804 \$3.845 \$3.869 \$3.844 \$3.803 \$3.796