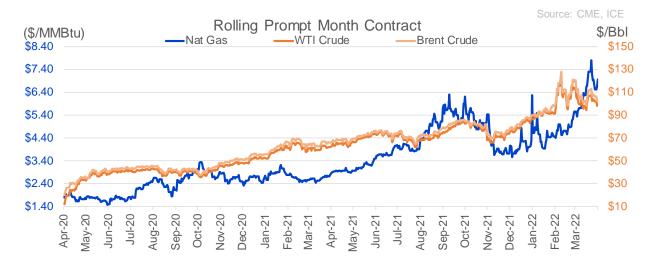

# **Market Report**

4 Weeks Ago \$5.571 \$5.611 \$5.651 \$5.701 \$5.706 \$5.684 \$5.693 \$5.750 vs. 4 Weeks Ago \$0.963 \$1.052 \$1.102 \$1.053 \$0.996 \$1.029 \$1.095 \$1.189 Last Year \$2.730 \$2.818 \$2.910 \$2.884 \$2.899 \$2.919 \$2.992 \$3.131 \$3.794 \$3.808 vs. Last Year \$3.804 \$3.845 \$3.869 \$3.844 \$3.803 \$3.796

Source: CME, Bloomberg

\$0.808

\$3.142

\$3.634

\$1.154

\$3.220

\$3.814

-\$0.034

\$2.934

\$2.813

-\$1.027

\$2.545

\$1.604

|                         |              |                      |     |           | V | s. 4 Weeks |   |              |
|-------------------------|--------------|----------------------|-----|-----------|---|------------|---|--------------|
|                         | Units        | <b>Current Price</b> | VS. | Last Week |   | Ago        | v | s. Last Year |
| NatGas Jul21/Oct21      | \$/MMBtu     | 2.224                |     | 0.000     |   | 0.000      |   | 2.204        |
| NatGas Oct21/Nov21      | \$/MMBtu     | 0.361                |     | 0.000     |   | 0.000      |   | 0.291        |
| NatGas Oct21/Jan22      | \$/MMBtu     | -1.817               |     | 0.000     |   | 0.000      |   | -2.100       |
| NatGas Apr22/Oct22      | \$/MMBtu     | 1.516                |     | -1.161    |   | 1.398      |   | 1.489        |
| WTI Crude               | \$/Bbl       | 98.54                | ▼   | -9.670    | ▼ | -7.420     |   | 36.630       |
| Brent Crude             | \$/Bbl       | 102.32               |     | -10.840   | ▼ | -10.160    |   | 36.670       |
| Fuel Oil, NY Harbour 1% | \$/Bbl       | 97.18                |     | 0.000     |   | 0.000      |   | 0.000        |
| Heating Oil             | cents/Gallon | 409.09               |     | 20.010    |   | 30.750     |   | 221.240      |
| Propane, Mt. Bel        | cents/Gallon | 1.30                 | ▼   | -0.046    | ▼ | -0.138     |   | 0.489        |
| Ethane, Mt. Bel         | cents/Gallon | 0.50                 | ▼   | -0.026    |   | 0.073      |   | 0.266        |
| Coal, PRB               | \$/MTon      | 12.30                |     | 0.000     |   | 0.000      |   | 0.000        |
| Coal, PRB               | \$/MMBtu     | 0.70                 |     |           |   |            |   |              |
| Coal, ILB               | \$/MTon      | 31.05                |     | 0.000     |   | 0.000      |   | 0.000        |
| Coal, ILB               | \$/MMBtu     | 1.32                 |     |           |   |            |   |              |