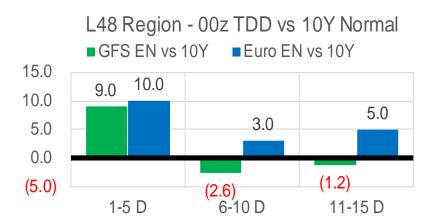

### Short-term Weather Model Outlooks (00z)



### L48 Region

# Vs. 10Y Normal



Source: WSI, Bloomberg

# **Market Report**

### **Daily Balances**

|                                                                                            | 20-Apr | 21-Apr | 22-Apr | 23-Apr | 24-Apr | 25-Apr | 26-Apr | DoD          | vs. 7D        |
|--------------------------------------------------------------------------------------------|--------|--------|--------|--------|--------|--------|--------|--------------|---------------|
| Lower 48 Dry Production                                                                    | 96.5   | 97.5   | 96.9   | 97.4   | 95.7   | 96.4   | 94.2   | ▼ -2.2       | <b>▼</b> -2.5 |
| Canadian Imports                                                                           | 6.0    | 5.3    | 5.5    | 5.3    | 5.8    | 6.3    | 6.6    | <b>0