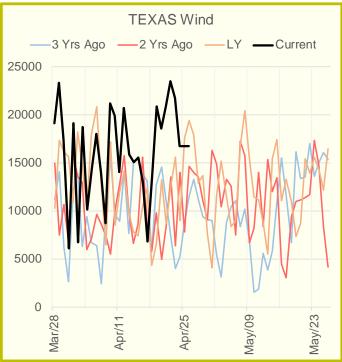

# See National Wind and Nuclear daily charts

Source: Bloomberg, analytix.ai

### Wind Generation Daily Average - MWh (EIA)

|            | 18-Apr | 19-Apr | 20-Apr | 21-Apr | 22-Apr | 23-Apr | 24-Apr | DoD    | vs. 7D |
|------------|--------|--------|--------|--------|--------|--------|--------|--------|--------|
| CALI Wind  | 3337   | 4230   | 3822   | 3521   | 4097   | 2605   | 1464   | -1141  | -2138  |
| TEXAS Wind | 13553  | 20931  | 18570  | 20882  | 23539  | 21762  | 16752  | -5010  | -3121  |
| US Wind    | 55342  | 72785  | 67563  | 65112  | 78521  | 79445  | 65140  | -14304 | -4654  |