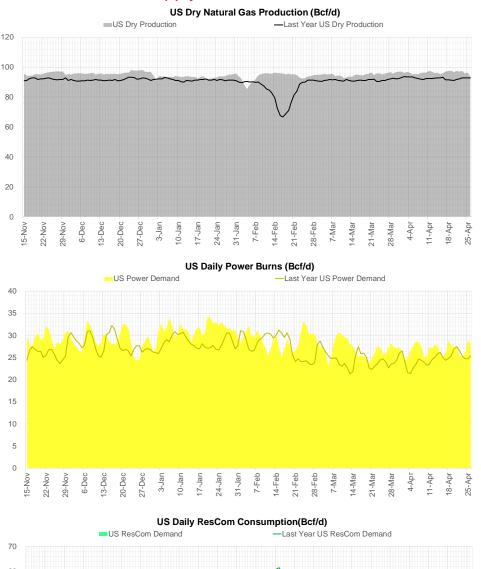

### **Daily Balances**

|                                                                                            | 20-Apr | 21-Apr | 22-Apr | 23-Apr | 24-Apr | 25-Apr | 26-Apr | DoD          | vs. 7D        |
|--------------------------------------------------------------------------------------------|--------|--------|--------|--------|--------|--------|--------|--------------|---------------|
| Lower 48 Dry Production                                                                    | 96.5   | 97.5   | 96.9   | 97.4   | 95.7   | 96.4   | 94.2   | ▼ -2.2       | <b>▼</b> -2.5 |
| Canadian Imports                                                                           | 6.0    | 5.3    | 5.5    | 5.3    | 5.8    | 6.3    | 6.6    | <b>0.3</b>   | <b>0.9</b>    |
| L48 Power                                                                                  | 27.3   | 27.2   | 25.4   | 25.0   | 26.1   | 28.8   | 28.1   | ▼-0.7        | <b>1</b> .5   |
| L48 Residential & Commercial                                                               | 23.0   | 17.1   | 16.1   | 12.9   | 12.7   | 17.1   | 19.4   | <b>2</b> .4  | <b>a</b> 3.0  |
| L48 Industrial                                                                             | 21.2   | 20.5   | 20.5   | 19.9   | 20.1   | 20.6   | 20.7   | <b>A</b> 0.2 | <b>a</b> 0.3  |
| L48 Lease and Plant Fuel                                                                   | 5.3    | 5.3    | 5.3    | 5.3    | 5.2    | 5.3    | 5.1    | ▼ -0.1       | -0.2          |
| L48 Pipeline Distribution                                                                  | 2.8    | 2.4    | 2.3    | 2.1    | 2.1    | 2.5    | 2.6    | <b>A</b> 0.1 | <b>a</b> 0.2  |
| L48 Regional Gas Consumption                                                               | 79.4   | 72.6   | 69.6   | 65.2   | 66.2   | 74.2   | 76.0   | <b>1.8</b>   | <b>4.8</b>    |
| Net LNG Delivered                                                                          | 12.37  | 11.98  | 11.92  | 12.56  | 11.83  | 11.96  | 12.58  | <b>0.6</b>   | <b>0.5</b>    |
| Total Mexican Exports                                                                      | 7.3    | 6.9    | 6.8    | 6.4    | 6.3    | 7.1    | 7.0    | ▼ 0.0        | <b>0.3</b>    |
| Implied Daily Storage Activity<br>EIA Reported Daily Storage Activity<br>Daily Model Error | 3.4    | 11.4   | 14.2   | 18.5   | 17.2   | 9.4    | 5.2    |              |               |