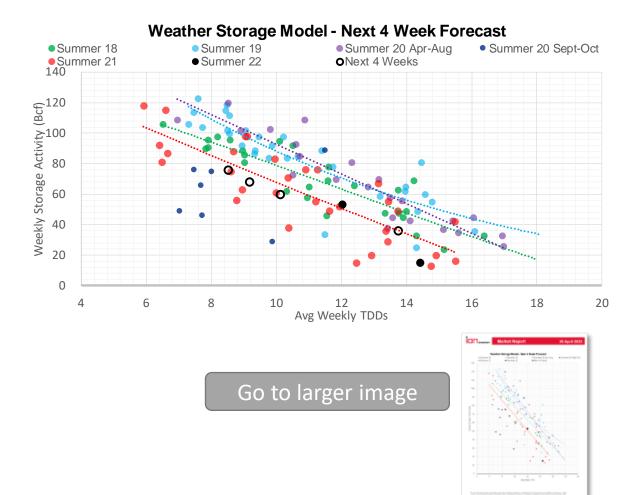

### Weather Model Storage Projection

| Next report and beyond |      |              |  |  |  |  |  |  |  |  |
|------------------------|------|--------------|--|--|--|--|--|--|--|--|
|                        |      | Week Storage |  |  |  |  |  |  |  |  |
| Week Ending            | TDDs | Projection   |  |  |  |  |  |  |  |  |
| 22-Apr                 | 13.8 | 35           |  |  |  |  |  |  |  |  |
| 29-Apr                 | 10.1 | 60           |  |  |  |  |  |  |  |  |
| 06-May                 | 9.2  | 68           |  |  |  |  |  |  |  |  |
| 13-May                 | 8.5  | 75           |  |  |  |  |  |  |  |  |