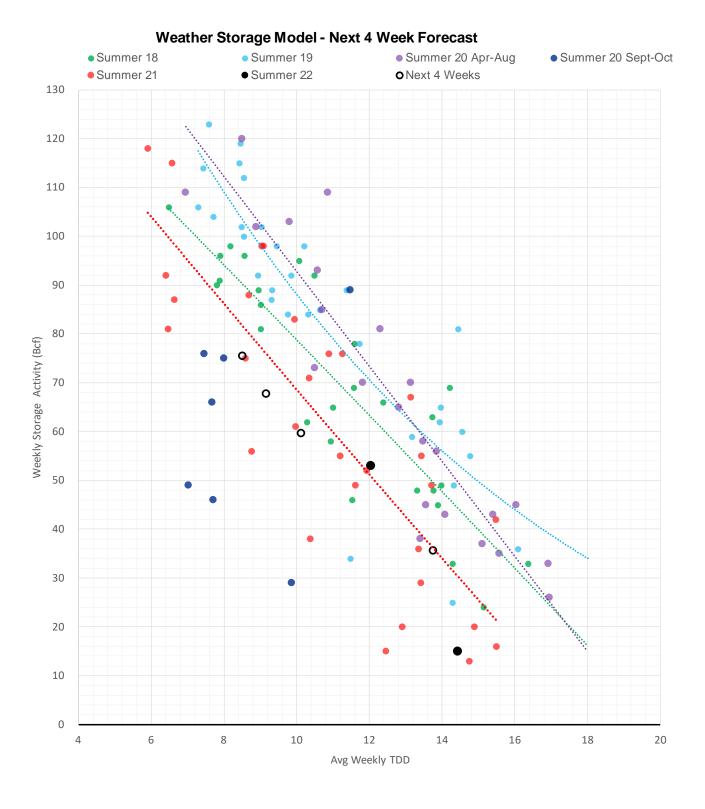

### Weather Model Storage Projection

| Next report and beyond |      |              |  |  |  |  |  |  |  |  |
|------------------------|------|--------------|--|--|--|--|--|--|--|--|
|                        |      | Week Storage |  |  |  |  |  |  |  |  |
| Week Ending            | TDDs | Projection   |  |  |  |  |  |  |  |  |
| 22-Apr                 | 13.8 | 35           |  |  |  |  |  |  |  |  |
| 29-Apr                 | 10.1 | 60           |  |  |  |  |  |  |  |  |
| 06-May                 | 9.2  | 68           |  |  |  |  |  |  |  |  |
| 13-May                 | 8.5  | 75           |  |  |  |  |  |  |  |  |