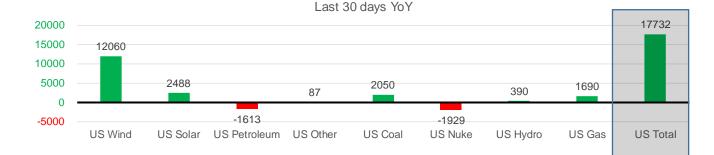

#### Generation Monthly Average - MWh (EIA)

|              | 2Yr Ago         | LY              |        |        |        | MTD    |                 |                    |                     |
|--------------|-----------------|-----------------|--------|--------|--------|--------|-----------------|--------------------|---------------------|
|              | Same 30<br>days | Same 30<br>days | Jan-22 | Feb-22 | Mar-22 | Apr-22 | Last 30<br>days | MoM (MTD<br>vs LY) | Last 30<br>days YoY |
| US Wind      | 40333           | 52642           | 51045  | 56539  | 58520  | 64059  | 64702           | <b>6</b> 43.1      | <b>A</b> 12060      |
| US Solar     | 9301            | 13059           | 9541   | 12188  | 14053  | 15788  | 15547           | <b>T</b> -241.6    | <b>2488</b>         |
| US Petroleum | 2854            | 2617            | 5021   | 3451   | 1335   | 985    | 1004            | <b>1</b> 9         | 🔻 -1613 👘           |
| US Other     | 7456            | 7247            | 8792   | 8839   | 7187   | 7308   | 7334            | <b>2</b> 5         | <b>87</b>           |
| US Coal      | 56363           | 74682           | 117971 | 106588 | 82291  | 76458  | 76731           | <b>2</b> 74        | <b>2050</b>         |
| US Nuke      | 82475           | 79666           | 95259  | 92280  | 85157  | 76922  | 77738           | <b>A</b> 816       | 🔻 -1929             |
| US Hydro     | 30829           | 29071           | 34040  | 32213  | 33927  | 28708  | 29461           | <b>~</b> 753       | <b>390</b>          |
| US Gas       | 137834          | 130501          | 164024 | 152058 | 135583 | 130945 | 132191          | <b>2288</b>        | <b>1690</b>         |
| US Total     | 365779          | 389248          | 485878 | 464684 | 419867 | 403587 | 406980          | <b>A</b> 3933      | <b>A</b> 17732      |