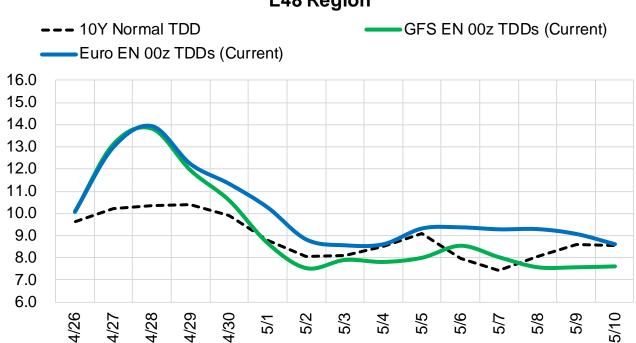

### Short-term Weather Model Outlooks (00z)



### L48 Region

# Vs. 10Y Normal



Source: WSI, Bloomberg

# **Market Report**

### **Daily Balances**

|                                                                                            | 20-Apr | 21-Apr | 22-Apr | 23-Apr | 24-Apr | 25-Apr | 26-Apr | DoD          | vs. 7D        |
|--------------------------------------------------------------------------------------------|--------|--------|--------|--------|--------|--------|--------|--------------|---------------|
| Lower 48 Dry Production                                                                    | 96.5   | 97.5   | 96.9   | 97.4   | 95.7   | 96.4   | 94.2   | ▼ -2.2       | <b>▼</b> -2.5 |
| Canadian Imports                                                                           | 6.0    | 5.3    | 5.5    | 5.3