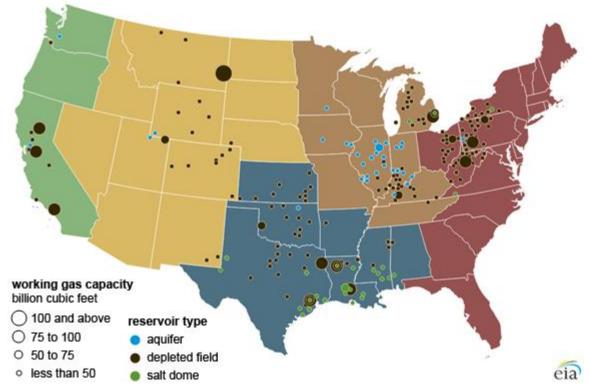

y      | Storage      | Adjusted |
|               | Daily Raw | Adjustment | Activity     | Storage  |
|               | Storage   | Factor     | (Adjusted) * | Activity |
| L48           | 4.8       | 0.3        | 5.1          | 35       |
|               |           |            |              |          |
| East          | -1.7      | 1.6        | -0.1         | -1       |
| Midwest       | 1.2       | -0.6       | 0.6          | 4        |
| Mountain      | 3.6       | -3.5       | 0.1          | 1        |
| South Central | 1.9       | 2.4        | 4.3          | 30       |
| Pacific       | -0.2      | 0.3        | 0.2          | 1        |

\*Adjustment Factor is calcuated based on historical regional deltas

### U.S. underground natural gas storage facilities by type (July 2015)



### Weather Model Storage Projection

| Next report and beyond |      |              |  |  |  |  |  |  |  |  |
|------------------------|------|--------------|--|--|--|--|--|--|--|--|
|                        |      | Week Storage |  |  |  |  |  |  |  |  |
| Week Ending            | TDDs | Projection   |  |  |  |  |  |  |  |  |
| 22-Apr                 | 13.8 | 35           |  |  |  |  |  |  |  |  |
| 29-Apr                 | 10.1 | 60           |  |  |  |  |  |  |  |  |
| 06-May                 | 9.2  | 68           |  |  |  |  |  |  |  |  |
| 13-May                 | 8.5  | 75           |  |  |  |  |  |  |  |  |





Supply - Demand Trends

60 50 40 30 20 10 0 15-Nov 29-Nov 13-Dec 17-Jan 31-Jan 14-Feb 21-Feb 28-Feb 25-Apr 6-Dec 20-Dec 27-Dec 3-Jan 24-Jan 7-Feb 14-Mar 21-Mar 28-Mar 11-A