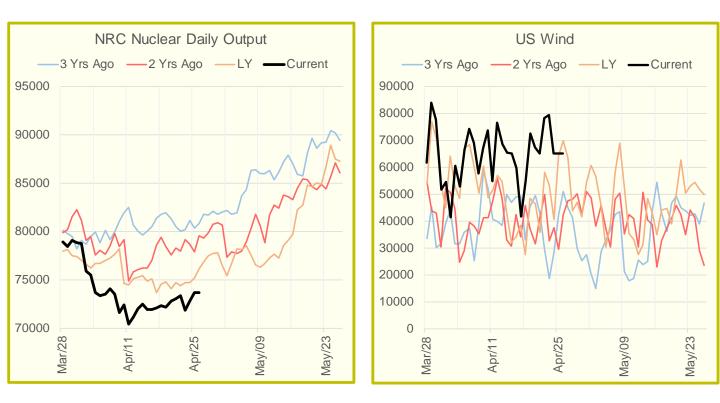

# See National Wind and Nuclear daily charts

Source: Bloomberg, analytix.ai

### Nuclear Generation Daily Average - GWh (NRC)

ENERGY

|                               | 18-Apr | 19-Apr | 20-Apr | 21-Apr | 22-Apr | 23-Apr | 24-Apr | DoD  | vs.7D |
|-------------------------------|--------|--------|--------|--------|--------|--------|--------|------|-------|
| NRC Nuclear Daily Output      | 72.3   | 72.2   | 72.8   | 73.1   | 73.3   | 71.8   | 72.8   | 0.9  | 0.2   |
| NRC Nuclear Max Capacity      | 104.9  | 104.9  | 104.9  | 104.9  | 104.9  | 104.9  | 104.9  | 0.0  | 0.0   |
| NRC Nuclear Outage            | 32.6   | 32.7   | 32.1   | 31.8   | 31.5   | 33.0   | 32.1   | -0.9 | -0.2  |
| NRC % Nuclear Cap Utilization | 73.5   | 73.4   | 74.0   | 74.3   | 74.6   | 73.0   | 74.0   | 1.0  | 0.2   |

### Wind Generation Daily Average - MWh (EIA)

|            | 18-Apr | 19-Apr | 20-Apr | 21-Apr | 22-Apr | 23-Apr | 24-Apr | DoD    | vs. 7D |
|------------|--------|--------|--------|--------|--------|--------|--------|--------|--------|
| CALI Wind  | 3337   | 4230   | 3822   | 3521   | 4097   | 2605   | 1464   | -1141  | -2138  |
| TEXAS Wind | 13553  | 20931  | 18570  | 20882  | 23539  | 21762  | 16752  | -5010  | -3121  |
| US Wind    | 55342  | 72785  | 67563  | 65112  | 78521  | 79445  | 65140  | -14304 | -4654  |