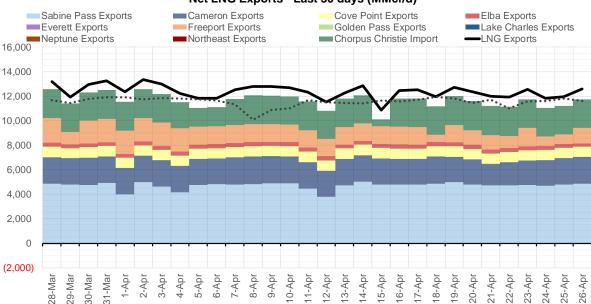

yond |      |              |  |  |  |  |  |  |  |  |
|------------------------|------|--------------|--|--|--|--|--|--|--|--|
|                        |      | Week Storage |  |  |  |  |  |  |  |  |
| Week Ending            | TDDs | Projection   |  |  |  |  |  |  |  |  |
| 22-Apr                 | 13.8 | 35           |  |  |  |  |  |  |  |  |
| 29-Apr                 | 10.1 | 60           |  |  |  |  |  |  |  |  |
| 06-May                 | 9.2  | 68           |  |  |  |  |  |  |  |  |
| 13-May                 | 8.5  | 75           |  |  |  |  |  |  |  |  |





Supply - Demand Trends

60 50 40 30 20 10 0 15-Nov 29-Nov 13-Dec 17-Jan 31-Jan 14-Feb 21-Feb 28-Feb 25-Apr 6-Dec 20-Dec 27-Dec 3-Jan 24-Jan 7-Feb 14-Mar 21-Mar 28-Mar 11-Apr 18-Apr 22-Nov 10-Jan 7-Mar 4-Apr

Source: Bloomberg







Net LNG Exports - Last 30 days (MMcf/d)

Source: Bloomberg



### Nat Gas Options Volume and Open Interest CME and ICE Combined

| CONTRACT<br>MONTH | CONTRACT<br>YEAR | PUT/CALL | STRIKE       | CUMULATIVE<br>VOL | CONTRACT<br>MONTH | CONTRACT<br>YEAR | PUT/CALL    | STRIKE       | CUMULATIVE OI |
|-------------------|------------------|----------|--------------|-------------------|-------------------|------------------|-------------|--------------|---------------|
| 5                 | 2022             | С        | 7.00         | 7957              | 8                 | 2022             | С           | 10.00        | 48817         |
| 5                 | 2022             | P        | 6.50         | 4887              | 8                 | 2022             | С           | 10.50        | 4