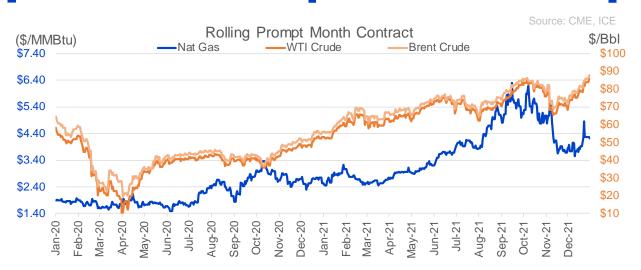

Source: CME, Bloomberg

|                         |              |                      |     |                  | VS | s. 4 Weeks |    |              |
|-------------------------|--------------|----------------------|-----|------------------|----|------------|----|--------------|
|                         | Units        | <b>Current Price</b> | vs. | <b>Last Week</b> |    | Ago        | VS | s. Last Year |
| NatGas Jul21/Oct21      | \$/MMBtu     | 2.224                |     | 0.000            |    | 0.000      |    | 2.184        |
| NatGas Oct21/Nov21      | \$/MMBtu     | 0.361                |     | 0.000            |    | 0.000      |    | 0.290        |
| NatGas Oct21/Jan22      | \$/MMBtu     | -1.817               |     | 0.000            |    | 0.155      |    | -2.112       |
| NatGas Apr22/Oct22      | \$/MMBtu     | 0.149                |     | 0.017            |    | -0.026     |    | 0.118        |
| WTI Crude               | \$/Bbl       | 85.43                |     | 4.210            |    | 14.310     |    | 32.450       |
| Brent Crude             | \$/BbI       | 87.51                |     | 3.790            |    | 13.530     |    | 31.610       |
| Fuel Oil, NY Harbour 1% | \$/Bbl       | 97.18                |     | 0.000            |    | 0.000      |    | 0.000        |
| Heating Oil             | cents/Gallon | 267.40               |     | 11.040           |    | 41.620     |    | 107.530      |
| Propane, Mt. Bel        | cents/Gallon | 1.15                 |     | 0.004            |    | 0.137      |    | 0.276        |
| Ethane, Mt. Bel         | cents/Gallon | 0.37                 |     | 0.004            |    | 0.037      |    | 0.139        |
| Coal, PRB               | \$/MTon      | 12.30                |     | 0.000            |    | 0.000      |    | 0.000        |
| Coal, PRB               | \$/MMBtu     | 0.70                 |     |                  |    |            |    |              |
| Coal, ILB               | \$/MTon      | 31.05                |     | 0.000            |    | 0.000      |    | 0.000        |
| Coal, ILB               | \$/MMBtu     | 1.32                 |     |                  |    |            |    |              |