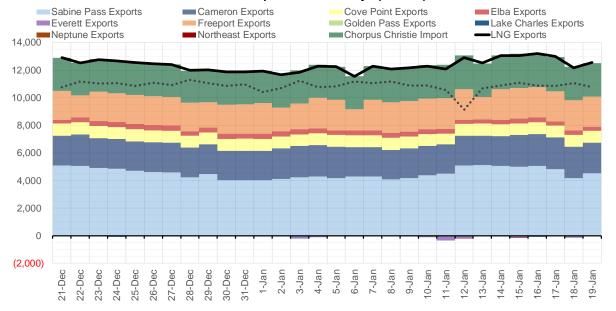

|                    | Current | Δ from YD   | Δ from 7D<br>Avg |  |  |
|--------------------|---------|-------------|------------------|--|--|
| Net LNG<br>Exports | 12.6    | <b>0.38</b> | <b>▼</b> -0.29   |  |  |