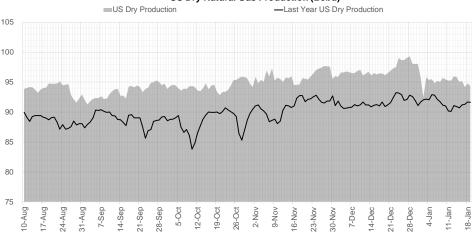

#### US Dry Natural Gas Production (Bcf/d)

## Vs. 24H Ago

|                      | Current | Δ from YD | Δ from 7D<br>Avg |  |  |
|----------------------|---------|-----------|------------------|--|--|
| US Dry<br>Production | 94.9    | ▲ 0.08    | <b>▼</b> -0.31   |  |  |