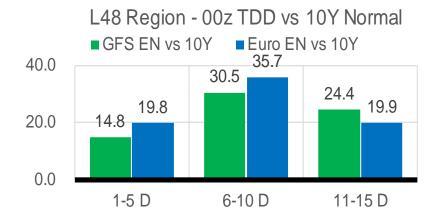

-|------------------|
| US<br>ResComm | 41.3    | <b>▼</b> -1.83 | ▼ -3.98          |

|                     | Current | Δ from YD     | Δ from 7D<br>Avg |
|---------------------|---------|---------------|------------------|
| Canadian<br>Imports | 6.3     | <b>-</b> 0.59 | <b>▼</b> -0.47   |

|                    | Current | Δ from YD   | Δ from 7D<br>Avg |  |  |
|--------------------|---------|-------------|------------------|--|--|
| Net LNG<br>Exports | 12.6    | <b>0.38</b> | <b>▼</b> -0.29   |  |  |

|                    | Current | Δ from YD     | Δ from 7D<br>Avg |
|--------------------|---------|---------------|------------------|
| Mexican<br>Exports | 6.5     | <b>a</b> 0.11 | <b>0.13</b>      |



### Short-term Weather Model Outlooks (00z)

## L48 Region



## Vs. 10Y Normal





## Lower 48 Component Models

### **Daily Balances**

|                                                                                      | 13-Jan | 14-Jan | 15-Jan | 16-Jan | 17-Jan | 18-Jan | 19-Jan | DoD           | vs. 7D        |
|--------------------------------------------------------------------------------------|--------|--------|--------|--------|--------|--------|--------|---------------|---------------|
| Lower 48 Dry Production                                                              | 96.0   | 95.8   | 95.0   | 95.2   | 94.2   | 94.8   | 94.9   | <b>0.1</b>    | ▼ -0.3        |
| Canadian Imports                                                                     | 6.4    | 6.7    | 7.2    | 6.9    | 6.9    | 6.9    | 6.3    | ▼ -0.6        | ▼ -0.5        |
| L48