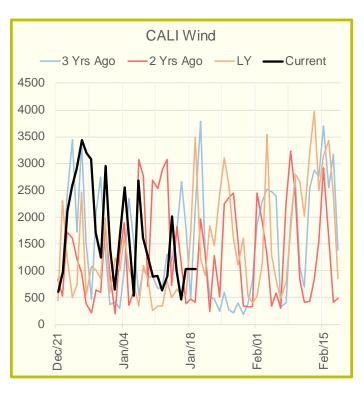

### Wind Generation Daily Average - MWh (EIA)

|            | 11-Jan | 12-Jan | 13-Jan | 14-Jan | 15-Jan | 16-Jan | 17-Jan | DoD  | vs. 7D |
|------------|--------|--------|--------|--------|--------|--------|--------|------|--------|
| CALI Wind  | 906    | 640    | 905    | 2010   | 1011   | 467    | 1029   | 562  | 39     |
| TEXAS Wind | 10479  | 4804   | 2637   | 17366  | 21278  | 6333   | 9975   | 3642 | -508   |
| US Wind    | 60522  | 41285  | 29134  | 57108  | 62947  | 39222  | 44867  | 5645 | -3503  |

### Wind Generation Weekly Average - MWh (EIA)

|            | 10-Dec | 17-Dec | 24-Dec | 31-Dec | 7-Jan        | 14-Jan | WoW   | WoW<br>Bcf/d<br>Impact |
|------------|--------|--------|--------|--------|--------------|--------|-------|------------------------|
| CALI Wind  | 1263   | 1709   | 943    | 2591   | 1603         | 1266   | -338  | 0.1                    |
| TEXAS Wind | 12216  | 16176  | 11007  | 13891  | 13603        | 10192  | -3410 | 0.6                    |
| US Wind    | 51470  | 68412  | 48727  | 53100  | 57154        | 50730  | -6423 | 1.2                    |
|            |        |        |        |        | 4053.3<br>8% |        |       |                        |

### Wind Generation Monthly Average - MWh (EIA)

|            | 2Yr Ago           | LY              |        |        |        | MTD    |                 |                    |                     |
|------------|-------------------|-----------------|--------|--------|--------|--------|-----------------|--------------------|---------------------|
|            | Same 30 S<br>days | Same 30<br>days | Oct-21 | Nov-21 | Dec-21 | Jan-22 | Last 30<br>days | MoM (MTD<br>vs LY) | Last 30<br>days YoY |
| CALI Wind  | 1285              | 1029            | 1765   | 1252   | 1585   | 1247   | 1616            | -338               | 587                 |
| TEXAS Wind | 10176             | 11904           | 11565  | 11869  | 12927  | 11979  | 12375           | -948               | 471                 |
| US Wind    | 39747             | 44215           | 43142  | 49974  | 54821  | 52346  | 52477           | -2475              | 8262                |