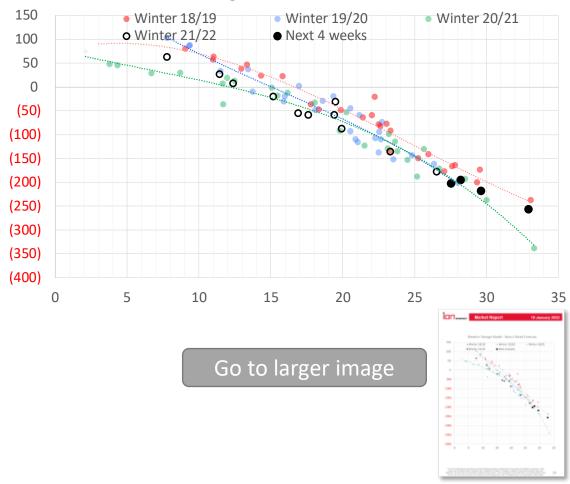

## Weather Model Storage Projection

| Next report |
|-------------|
| and beyond  |

| Week Ending | GWDDs | Week Storage<br>Projection |
|-------------|-------|----------------------------|
| 14-Jan      | 28    | -201                       |
| 21-Jan      | 28    | -195                       |
| 28-Jan      | 33    | -257                       |
| 04-Feb      | 30    | -218                       |

### Weather Storage Model - Next 4 Week Forecast