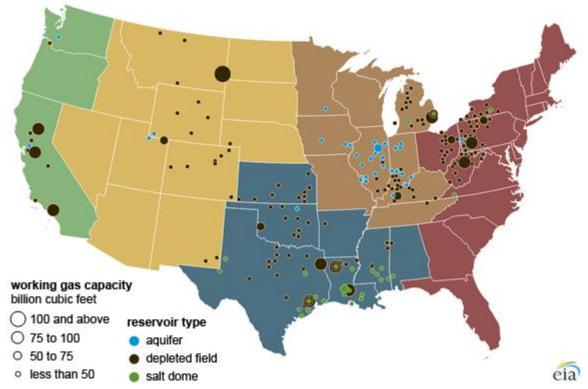

| -8.0                                                    | -56                                       |
| Mountain      | 1.9                  | -2.9                          | -1.0                                                    | -7                                        |
| South Central | -11.8                | 2.0                           | -9.8                                                    | -68                                       |
| Pacific       | -0.2                 | -0.8                          | -0.9                                                    | -7                                        |

<sup>\*</sup>Adjustment Factor is calcuated based on historical regional deltas

### U.S. underground natural gas storage facilities by type (July 2015)





## Weather Model Storage Projection

| Next report |
|-------------|
| and beyond  |

| Week Ending | GWDDs | Week Storage<br>Projection |
|-------------|-------|----------------------------|
| 14-Jan      | 28    | -201                       |
| 21-Jan      | 28    | -195                       |
| 28-Jan      | 33    | -257                       |
| 04-Feb      | 30    | -218                       |

### Weather Storage Model - Next 4 Week Forecast





### Supply - Demand Trends

#### US Dry Natural Gas Production (Bcf/d)



#### US Daily Power Burns (Bcf/d)



#### US Daily ResCom Consumption(Bcf/d)



Source: Bloomberg



#### Mexican Exports (MMcf/d)







Source: Bloomberg





## Nat Gas Options Volume and Open Interest CME and ICE Combined

|        | CONTRACT | PUT/CALL | STR