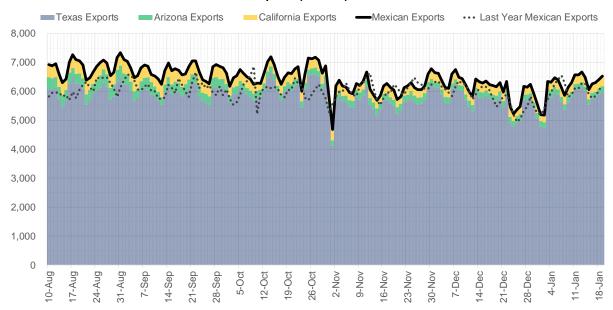

#### Mexican Exports (MMcf/d)

Source: Bloomberg

|                    | Current | Δ from YD     | Δ from 7D<br>Avg |
|--------------------|---------|---------------|------------------|
| Mexican<br>Exports | 6.5     | <b>a</b> 0.11 | <b>0.13</b>      |