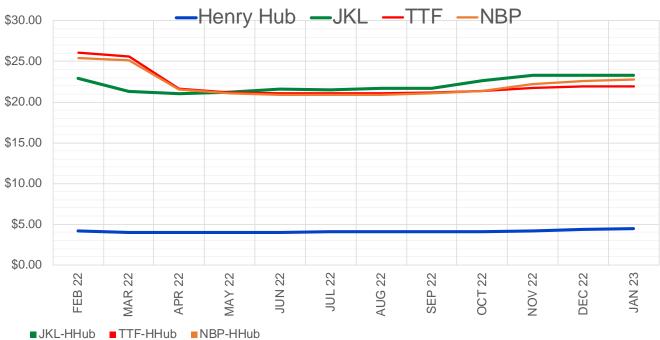

l        | cents/Gallon | 1.15                 |     | 0.004            |    | 0.137      |    | 0.276        |
| Ethane, Mt. Bel         | cents/Gallon | 0.37                 |     | 0.004            |    | 0.037      |    | 0.139        |
| Coal, PRB               | \$/MTon      | 12.30                |     | 0.000            |    | 0.000      |    | 0.000        |
| Coal, PRB               | \$/MMBtu     | 0.70                 |     |                  |    |            |    |              |
| Coal, ILB               | \$/MTon      | 31.05                |     | 0.000            |    | 0.000      |    | 0.000        |
| Coal, ILB               | \$/MMBtu     | 1.32                 |     |                  |    |            |    |              |

### **Nat Gas Term Structure (\$MMBTU)**





| FEB 22   | MAR 22                                                              | APR 22                                                                                                                   | MAY 22                                                                                                                                                                        | JUN 22                                                                                                                                                                                                                                                                                                                                                                  | JUL 22