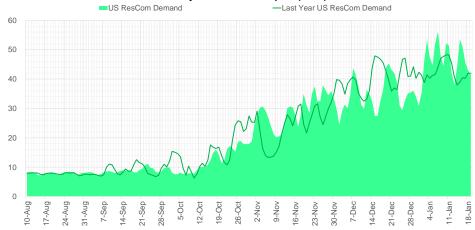

#### US Daily ResCom Consumption(Bcf/d)

Source: Bloomberg

|                 | Current | Δ from YD     | Δ from 7D<br>Avg |
|-----------------|---------|---------------|------------------|
| US Pow<br>Burns | er 29.4 | <b>a</b> 0.10 | ▼ -0.29          |

|               | Current | Δ from YD      | Δ from 7D<br>Avg |
|---------------|---------|----------------|------------------|
| US<br>ResComm | 41.3    | <b>▼</b> -1.83 | ▼ -3.98          |