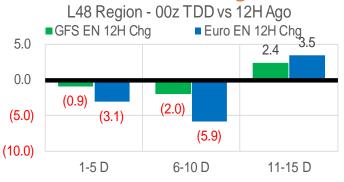

| urrent | Δf | ro | m YD | Δ froi<br>Α | n 7D<br>vg |
|---------------|----|--------|----|----|------|-------------|------------|
| WTI<br>Prompt | \$ | 86.11  |    | \$ | 0.68 | <b>\$</b>   | 2.5        |

|                 | _  | urrent | Λ fr       | _  | ∞ VD   | Δ. | from | 7D  |
|-----------------|----|--------|------------|----|--------|----|------|-----|
|                 | C  | urreni | ΔΠ         | UI | טו ווו |    | Αv   | 3   |
| Brent<br>Prompt | \$ | 88.06  | <b>A</b> : | \$ | 0.55   |    | \$   | 2.2 |

#### Page Menu

Short-term Weather Model Outlooks
Lower 48 Component Models
Regional S/D Models Storage Projection
Weather Model Storage Projection
Supply – Demand Trends
Nat Gas Options Volume and Open Interest
Nat Gas Futures Open Interest
Price Summary

## Vs. 12H Ago



## Vs. 24H Ago



|                      | Current | Δ from YD | Δ from 7D<br>Avg |  |  |
|----------------------|---------|-----------|------------------|--|--|
| US Dry<br>Production | 94.9    | ▲ 0.08    | <b>▼</b> -0.31   |  |  |

|                 | Current | Δ from YD     | Δ from 7D<br>Avg |
|-----------------|---------|---------------|------------------|
| US Pow<br>Burns | er 29.4 | <b>a</b> 0.10 | ▼ -0.29          |

|               | Current | Δ from YD      | Δ from 7D<br>Avg |
|---------------|---------|----------------|------------------|
| US<br>ResComm | 41.3    | <b>▼</b> -1.83 | ▼ -3.98          |

|                     | Current | Δ from YD     | Δ from 7D<br>Avg |
|---------------------|---------|---------------|------------------|
| Canadian<br>Imports | 6.3     | <b