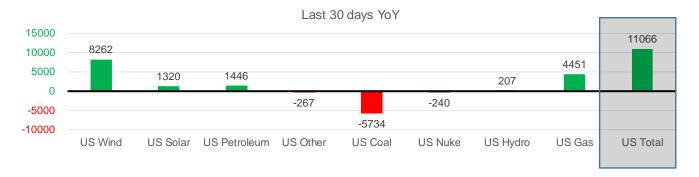

# **Monthly** Average Generation Data

| Nuclear Generation Monthly Average - GWh (NRC) |                 |                 |        |        |        |        |                 |                 |                     |
|------------------------------------------------|-----------------|-----------------|--------|--------|--------|--------|-----------------|-----------------|---------------------|
| -                                              | 2Yr Ago LY N    |                 |        |        |        | MTD    |                 |                 |                     |
|                                                | Same 30<br>days | Same 30<br>days | Oct-21 | Nov-21 | Dec-21 | Jan-22 | Last 30<br>days | MoM (MTD vs LY) | Last 30<br>days YoY |
| NRC Nuclear Daily Output                       | 94.4            | 91.1            | 75.5   | 82.7   | 90.3   | 90.9   | 91.3            | 0.6             | 0.2                 |
| NRC Nuclear Max Capacity                       | 104.9           | 104.9           | 104.9  | 104.9  | 104.9  | 104.9  | 104.9           | 0.0             | 0.0                 |
| NRC Nuclear Outage                             | 10.4            | 13.8            | 29.4   | 22.2   | 14.6   | 14.0   | 13.6            | -0.6            | -0.2                |

84.1

91.8

76.8

### Wind Generation Monthly Average - MWh (EIA)

|            | 2Yr Ago           | LY              |        |        |        | MTD    |                 |                    |                     |
|------------|-------------------|-----------------|--------|--------|--------|--------|-----------------|--------------------|---------------------|
|            | Same 30 S<br>days | Same 30<br>days | Oct-21 | Nov-21 | Dec-21 | Jan-22 | Last 30<br>days | MoM (MTD<br>vs LY) | Last 30<br>days YoY |
| CALI Wind  | 1285              | 1029            | 1765   | 1252   | 1585   | 1247   | 1616            | -338               | 587                 |
| TEXAS Wind | 10176             | 11904           | 11565  | 11869  | 12927  | 11979  | 12375           | -948               | 471                 |
| US Wind    | 39747             | 44215           | 43142  | 49974  | 54821  | 52346  | 52477           | -2475              | 8262                |

#### **Generation Monthly Average - MWh (EIA)**

| - concentration and processing | 2Yr Ago         | LY              |        |        |        | MTD    |                 |                 |                     |
|--------------------------------|-----------------|-----------------|--------|--------|--------|--------|-----------------|-----------------|---------------------|
|                                | Same 30<br>days | Same 30<br>days | Oct-21 | Nov-21 | Dec-21 | Jan-22 | Last 30<br>days | MoM (MTD vs LY) | Last 30<br>days YoY |
| US Wind                        | 39747           | 44215           | 43142  | 49974  | 54821  | 52346  | 52477           | <b>130.8</b>    | <b>8262</b>         |
| US Solar                       | 4672            | 6721            | 11059  | 9690   | 7376   | 8737   | 8041            | ▼ -696.0        | <b>1320</b>         |
| US Petroleum                   | 3562            | 2606            | 3239   | 3045   | 3134   | 4582   | 4052            | <b>▼</b> -531   | <b>1446</b>         |
| US Other                       | 7923            | 8355            | 11109  | 8435   | 8214   | 8174   | 8088            | ▼ -86           | <b>▼</b> -267       |
| US Coal                        | 77790           | 106409          | 84432  | 80848  | 81683  | 110758 | 100675          | <b>▼-</b> 10083 | <b>▼</b> -5734      |
| US Nuke                        | 96999           | 96393           | 77089  | 87404  | 95408  | 95519  | 96153           | <b>634</b>      | <b>▼</b> -240       |
| US Hydro                       | 30779           | 33262           | 24078  | 26593  | 30805  | 34446  | 33469           | ▼ -977          | <b>207</b>          |
| US Gas                         | 145358          | 149898          | 159049 | 151462 | 152399 | 159649 | 154349          | <b>▼</b> -11609 | <b>4451</b>         |
| US Total                       | 419686          | 446458          | 413353 | 417925 | 434098 | 474413 | 457524          | ▼-23348         | <b>11066</b>        |