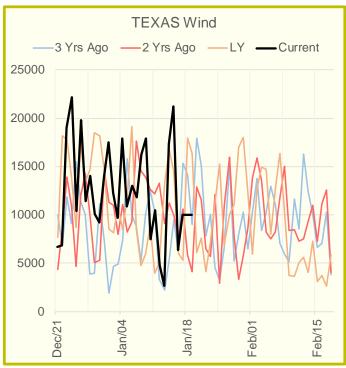

### Wind Generation Daily Average - MWh (EIA)

|            | 11-Jan | 12-Jan | 13-Jan | 14-Jan | 15-Jan | 16-Jan | 17-Jan | DoD  | vs. 7D |
|------------|--------|--------|--------|--------|--------|--------|--------|------|--------|
| CALI Wind  | 906    | 640    | 905    | 2010   | 1011   | 467    | 1029   | 562  | 39     |
| TEXAS Wind | 10479  | 4804   | 2637   | 17366  | 21278  | 6333   | 9975   | 3642 | -508   |
| US Wind    | 60522  | 41285  | 29134  | 57108  | 62947  | 39222  | 44867  | 5645 | -3503  |

### Wind Generation Weekly Average - MWh (EIA)

|            | 10-Dec | 17-Dec | 24-Dec | 31-Dec | 7-Jan        | 14-Jan | WoW   | WoW<br>Bcf/d<br>Impact |
|------------|--------|--------|--------|--------|--------------|--------|-------|------------------------|
| CALI Wind  | 1263   | 1709   | 943    | 2591   | 1603         | 1266   | -338  | 0.1                    |
| TEXAS Wind | 12216  | 16176  | 11007  | 13891  | 13603        | 10192  | -3410 | 0.6                    |
| US Wind    | 51470  | 68412  | 48727  | 53100  | 57154        | 50730  | -6423 | 1.2                    |
|            |        |        |        |        | 4053.3<br>8% |        |       |                        |

### Wind Generation Monthly Average - MWh (EIA)

|            | 2Yr Ago           | LY              |        |        |        | MTD    |                 |                    |                     |
|------------|-------------------|-----------------|--------|--------|--------|--------|-----------------|--------------------|---------------------|
|            | Same 30 S<br>days | Same 30<br>days | Oct-21 | Nov-21 | Dec-21 | Jan-22 | Last 30<br>days | MoM (MTD<br>vs LY) | Last 30<br>days YoY |
| CALI Wind  | 1285              | 1029            | 1765   | 1252   | 1585   | 1247   | 1616            | -338               | 587                 |
| TEXAS Wind | 10176             | 11904           | 11565  | 11869  | 12927  | 11979  | 12375           | -948               | 471                 |
| US Wind    | 39747             | 44215           | 43142  | 49974  | 54821  | 52346  | 52477           | -2475              | 8262                |