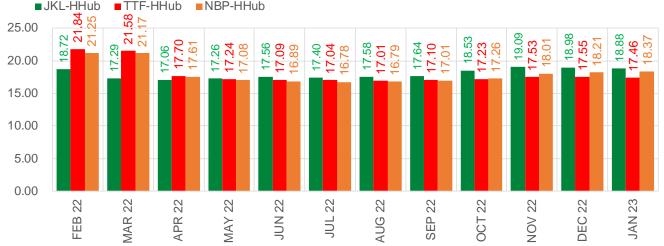

|                       |          | Cash    | Prompt | Cash to |
|-----------------------|----------|---------|--------|---------|
|                       | Units    | Settled | Settle | Prompt  |
| AGT Citygate          | \$/MMBtu | 15.00   | 18.19  | 3.19    |
| TETCO M3              | \$/MMBtu | 5.66    | 7.21   | 1.55    |
| FGT Zone 3            | \$/MMBtu | 5.87    | 4.38   | -1.49   |
| Zone 6 NY             | \$/MMBtu | 5.87    | 8.77   | 2.90    |
| Chicago Citygate      | \$/MMBtu | 4.45    | 5.47   | 1.02    |
| Michcon               | \$/MMBtu | 4.28    | 4.12   | -0.16   |
| Columbia TCO Pool     | \$/MMBtu | 4.02    | 3.78   | -0.24   |
| Ventura               | \$/MMBtu | 4.11    | 6.72   | 2.61    |
| Rockies/Opal          | \$/MMBtu | 4.83    | 4.93   | 0.10    |
| El Paso Permian Basin | \$/MMBtu | 4.11    | 4.42   | 0.31    |
| Socal Citygate        | \$/MMBtu | 5.25    | 5.98   | 0.73    |
| Malin                 | \$/MMBtu | 4.69    | 5.45   | 0.76    |
| Houston Ship Channel  | \$/MMBtu | 4.20    | 4.38   | 0.18    |
| Henry Hub Cash        | \$/MMBtu | 4.48    | 4.18   | -0.30   |
| AECO Cash             | C\$/GJ   | 3.77    | 3.74   | -0.03   |
| Station2 Cash         | C\$/GJ   | 3.88    | 5.82   | 1.94    |
| Dawn Cash             | C\$/GJ   | 4.35    | 4.37   | 0.02    |