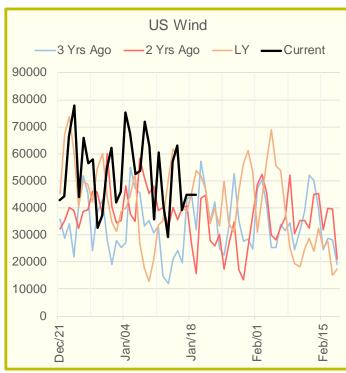

### Wind Generation Daily Average - MWh (EIA)

|            | 11-Jan | 12-Jan | 13-Jan | 14-Jan | 15-Jan | 16-Jan | 17-Jan | DoD  | vs. 7D |
|------------|--------|--------|--------|--------|--------|--------|--------|------|--------|
| CALI Wind  | 906    | 640    | 905    | 2010   | 1011   | 467    | 1029   | 562  | 39     |
| TEXAS Wind | 10479  | 4804   | 2637   | 17366  | 21278  | 6333   | 9975   | 3642 | -508   |
| US Wind    | 60522  | 41285  | 29134  | 57108  | 62947  | 39222  | 44867  | 5645 | -3503  |

See National Wind and Nuclear daily charts