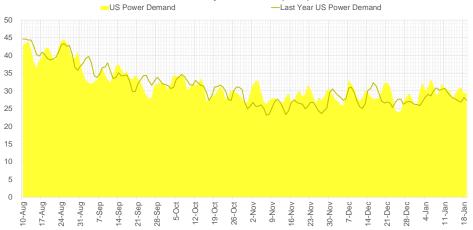

#### US Daily Power Burns (Bcf/d)

|                 | Current | Δ from YD     | Δ from 7D<br>Avg |
|-----------------|---------|---------------|------------------|
| US Pow<br>Burns | er 29.4 | <b>a</b> 0.10 | ▼ -0.29          |

|               | Current | Δ from YD      | Δ from 7D<br>Avg |
|---------------|---------|----------------|------------------|
| US<br>ResComm | 41.3    | <b>▼</b> -1.83 | ▼ -3.98          |