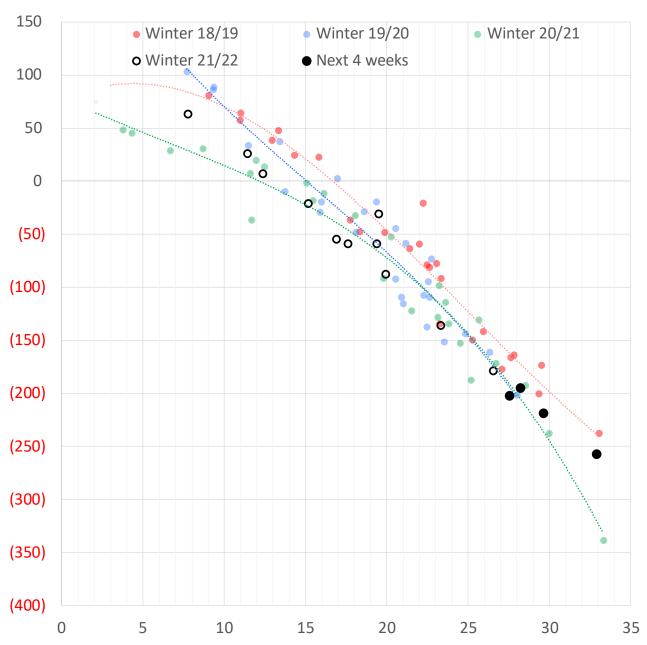

## Weather Model Storage Projection

| Next report |
|-------------|
| and beyond  |

| Week Ending | GWDDs | Week Storage<br>Projection |
|-------------|-------|----------------------------|
| 14-Jan      | 28    | -201                       |
| 21-Jan      | 28    | -195                       |
| 28-Jan      | 33    | -257                       |
| 04-Feb      | 30    | -218                       |

### Weather Storage Model - Next 4 Week Forecast