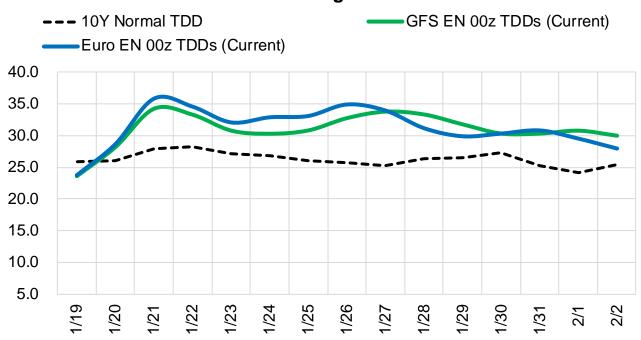

-----|----------------|------------------|
| US<br>ResComm | 41.3    | <b>▼</b> -1.83 | ▼ -3.98          |

|                     | Current | Δ from YD     | Δ from 7D<br>Avg |
|---------------------|---------|---------------|------------------|
| Canadian<br>Imports | 6.3     | <b>-</b> 0.59 | <b>▼</b> -0.47   |

|                    | Current | Δ from YD   | Δ from 7D<br>Avg |  |  |
|--------------------|---------|-------------|------------------|--|--|
| Net LNG<br>Exports | 12.6    | <b>0.38</b> | <b>▼</b> -0.29   |  |  |

|                    | Current | Δ from YD     | Δ from 7D<br>Avg |
|--------------------|---------|---------------|------------------|
| Mexican<br>Exports | 6.5     | <b>a</b> 0.11 | <b>0.13</b>      |



### Short-term Weather Model Outlooks (00z)

## L48 Region



## Vs. 10Y Normal





## Lower 48 Component Models

### **Daily Balances**

|                                                                                      | 13-Jan | 14-Jan | 15-Jan | 16-Jan | 17-Jan | 18-Jan | 19-Jan | DoD           | vs. 7D        |
|--------------------------------------------------------------------------------------|--------|--------|--------|--------|--------|--------|--------|---------------|---------------|
| Lower 48 Dry Production                                                              | 96.0   | 95.8   | 95.0   | 95.2   | 94.2   | 94.8   | 94.9   | <b>0.1</b>    | ▼ -0.3        |
| Canadian Imports                                                                     | 6.4    | 6.7    | 7.2    | 6.9    | 6.9    | 6.9    | 6.3    | ▼ -0.6        | ▼