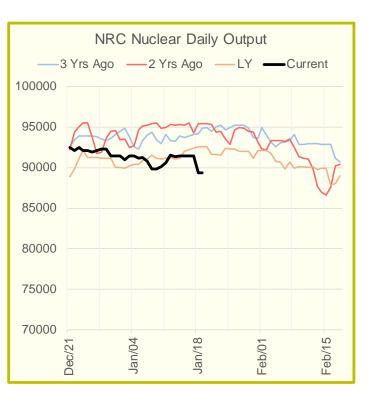

### **Nuclear Generation Daily Average - GWh (NRC)**

|                               | 11-Jan | 12-Jan | 13-Jan | 14-Jan | 15-Jan | 16-Jan | 17-Jan | DoD | vs. 7D |
|-------------------------------|--------|--------|--------|--------|--------|--------|--------|-----|--------|
| NRC Nuclear Daily Output      | 90.6   | 91.5   | 91.4   | 91.5   | 91.5   | 91.5   | 91.5   | 0.0 | 0.2    |
| NRC Nuclear Max Capacity      | 104.9  | 104.9  | 104.9  | 104.9  | 104.9  | 104.9  | 104.9  | 0.0 | 0.0    |
| NRC Nuclear Outage            | 14.3   | 13.4   | 13.5   | 13.4   | 13.4   | 13.4   | 13.4   | 0.0 | -0.2   |
| NRC % Nuclear Cap Utilization | 92.1   | 93.1   | 92.9   | 93.0   | 93.0   | 93.0   | 93.0   | 0.0 | 0.2    |

See National Wind and Nuclear daily charts