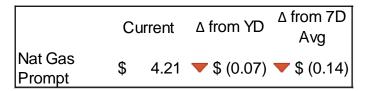

## 19 January 2022

|               | С  | urrent | Δf | ro | m YD | Δ froi<br>Α | n 7D<br>vg |
|---------------|----|--------|----|----|------|-------------|------------|
| WTI<br>Prompt | \$ | 86.11  |    | \$ | 0.68 | <b>\$</b>   | 2.5        |

|                 | _  | urrent | Λ fr       | _  | ∞ VD   | Δ. | from | 7D  |
|-----------------|----|--------|------------|----|--------|----|------|-----|
|                 | C  | urreni | ΔΠ         | UI | טו ווו |    | Αv   | 3   |
| Brent<br>Prompt | \$ | 88.06  | <b>A</b> : | \$ | 0.55   |    | \$   | 2.2 |