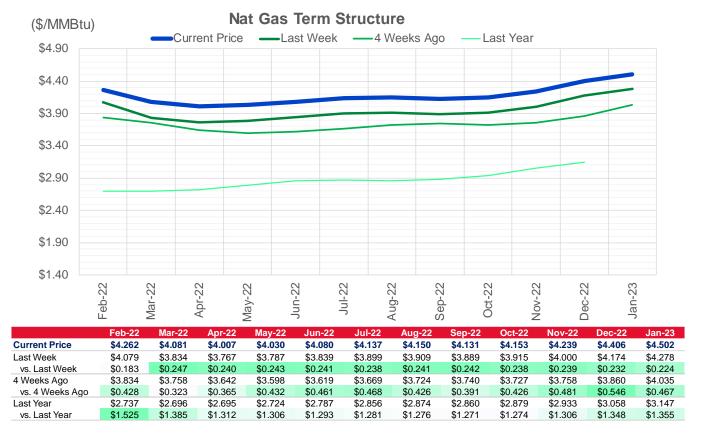

## Nat Gas Futures Open Interest

CME and ICE Combined

| CME Henry Hub Futures (10,000 MMBtu) ICE Henry Hub Futures Contract Equivalent (10,000 MM |         |        |              |        |         |       |              |  |  |
|-------------------------------------------------------------------------------------------|---------|--------|--------------|--------|---------|-------|--------------|--|--|
|                                                                                           | Current | Prior  | Daily Change |        | Current | Prior | Daily Change |  |  |
| FEB 22                                                                                    | 55121   | 66173  | -11052       | FEB 22 | 73461   | 74604 | -1143        |  |  |
| MAR 22                                                                                    | 284287  | 276074 | 8213         | MAR 22 | 94101   | 90054 | 4048         |  |  |
| APR 22                                                                                    | 85802   | 85014  | 788          | APR 22 | 73488   | 73657 | -169         |  |  |
| MAY 22                                                                                    | 112982  | 113570 | -588         | MAY 22 | 69278   | 69421 | -143         |  |  |
| JUN 22                                                                                    | 59694   | 60059  | -365         | JUN 22 | 57343   | 57349 | -6           |  |  |
| JUL 22                                                                                    | 62032   | 60079  | 1953         | JUL 22 | 60244   | 60127 | 118          |  |  |
| AUG 22                                                                                    | 38846   | 38487  | 359          | AUG 22 | 57304   | 57411 | -107         |  |  |
| SEP 22                                                                                    | 49337   | 49499  | -162         | SEP 22 | 58277   | 58329 | -52          |  |  |
| OCT 22                                                                                    | 84259   | 83712  | 547          | OCT 22 | 62993   | 62766 | 227          |  |  |
| NOV 22                                                                                    | 36287   | 36761  | -474         | NOV 22 | 52508   | 52443 | 65           |  |  |
| DEC 22                                                                                    | 38460   | 38330  | 130          | DEC 22 | 61663   | 61618 | 45           |  |  |
| JAN 23                                                                                    | 53109   | 52189  | 920          | JAN 23 | 49138   | 49556 | -418         |  |  |
| FEB 23                                                                                    | 16997   | 16537  | 460          | FEB 23 | 39810   | 39636 | 175          |  |  |
| MAR 23                                                                                    | 31402   | 31294  | 108          | MAR 23 | 44974   | 44889 | 85           |  |  |
| APR 23                                                                                    | 31263   | 31699  | -436         | APR 23 | 45872   | 45767 | 105          |  |  |
| MAY 23                                                                                    | 17975   | 17617  | 358          | MAY 23 | 38774   | 38661 | 113          |  |  |
| JUN 23                                                                                    | 10882   | 10831  | 51           | JUN 23 | 36563   | 36451 | 112          |  |  |
| JUL 23                                                                                    | 9829    | 9800   | 29           | JUL 23 | 36083   | 35936 | 146          |  |  |
| AUG 23                                                                                    | 6645    | 6651   | -6           | AUG 23 | 35418   | 35376 | 42           |  |  |
| SEP 23                                                                                    | 9358    | 9232   | 126          | SEP 23 | 35399   | 35287 | 112          |  |  |
| OCT 23                                                                                    | 13506   | 13404  | 102          | OCT 23 | 39362   | 39237 | 125          |  |  |
| NOV 23                                                                                    | 8774    | 8658   | 116          | NOV 23 | 38153   | 38132 | 20           |  |  |
| DEC 23                                                                                    | 11064   | 11057  | 7            | DEC 23 | 34116   | 34095 | 21           |  |  |
| JAN 24                                                                                    | 7431    | 7339   | 92           | JAN 24 | 24110   | 24056 | 54           |  |  |
| FEB 24                                                                                    | 1791    | 1788   | 3            | FEB 24 | 17574   | 17528 | 46           |  |  |
| MAR 24                                                                                    | 10118   | 10116  | 2            | MAR 24 | 23501   | 23453 | 49           |  |  |
| APR 24                                                                                    | 5538    | 5568   | -30          | APR 24 | 16378   | 16445 | -68          |  |  |
| MAY 24                                                                                    | 2079    | 2078   | 1            | MAY 24 | 16764   | 16827 | -62          |  |  |
| JUN 24                                                                                    | 921     | 921    | 0            | JUN 24 | 16962   | 16945 | 17           |  |  |
| JUL 24                                                                                    | 564     | 564    | 0            | JUL 24 | 17573   | 17555 | 18           |  |  |