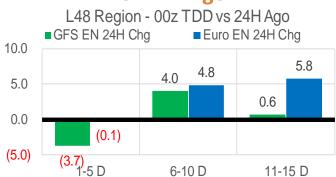

## Vs. 24H Ago

|                      | Current | Δ from YD | Δ from 7D<br>Avg |  |  |
|----------------------|---------|-----------|------------------|--|--|
| US Dry<br>Production | 94.9    | ▲ 0.08    | <b>▼</b> -0.31   |  |  |

### Short-term Weather Model Outlooks (00z)

## L48 Region