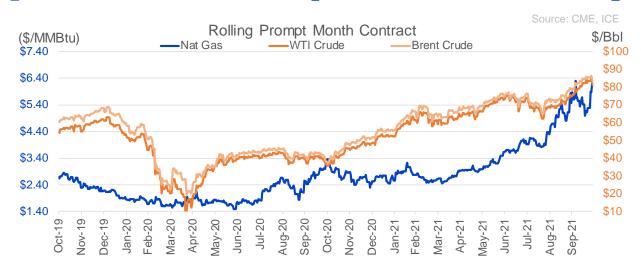

### 28 October 2021

|               | С  | urrent | Δ from YD        | m 7D<br>va |
|---------------|----|--------|------------------|------------|
| WTI<br>Prompt | \$ | 81.18  | <b>\$</b> (1.48) | 5          |

|        |   | Current | A from VD        | Δ from 7D  |       |  |  |
|--------|---|---------|------------------|------------|-------|--|--|
|        | C | urreni  |                  | A          | vg    |  |  |
| Brent  | Ф | QQ 15   | <b>\$</b> (1.43) | <b>—</b> ¢ | (2.3) |  |  |
| Prompt | Ψ | 03.13   | Ψ ψ (1.43)       | Ψ ψ        | (2.3) |  |  |