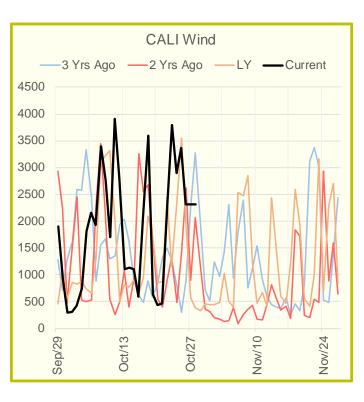

### Wind Generation Daily Average - MWh (EIA)

|            | 20-Oct | 21-Oct | 22-Oct | 23-Oct | 24-Oct | 25-Oct | 26-Oct | DoD   | vs. 7D |
|------------|--------|--------|--------|--------|--------|--------|--------|-------|--------|
| CALI Wind  | 433    | 463    | 2340   | 3802   | 2898   | 3363   | 2314   | -1048 | 98     |
| TEXAS Wind | 8536   | 5406   | 10682  | 17522  | 11586  | 8865   | 20948  | 12083 | 10515  |
| US Wind    | 47052  | 33441  | 29824  | 35489  | 39792  | 46564  | 69808  | 23243 | 31114  |

See National Wind and Nuclear daily charts