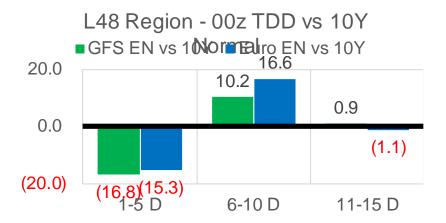

### Short-term Weather Model Outlooks (00z)

### L48 Region

# Vs. 10Y Normal

Source: WSI, Bloomberg