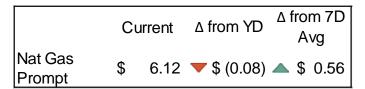

# **Market Report**

### 28 October 2021



|               | С  | urrent | Δ from YD        | m 7D<br>va |
|---------------|----|--------|------------------|------------|
| WTI<br>Prompt | \$ | 81.18  | <b>\$</b> (1.48) | 5          |

|        |   | Current | A from VD        | Δ from 7D  |       |  |  |
|--------|---|---------|------------------|------------|-------|--|--|
|        | C | urreni  |                  | A          | vg    |  |  |
| Brent  | Ф | QQ 15   | <b>\$</b> (1.43) | <b>—</b> ¢ | (2.3) |  |  |
| Prompt | Ψ | 03.13   | Ψ ψ (1.43)       | Ψ ψ        | (2.3) |  |  |

### Page Menu

Short-term Weather Model Outlooks
Lower 48 Component Models
Regional S/D Models Storage Projection
Weather Model Storage Projection
Supply – Demand Trends
Nat Gas Options Volume and Open Interest
Nat Gas Futures Open Interest
Price Su