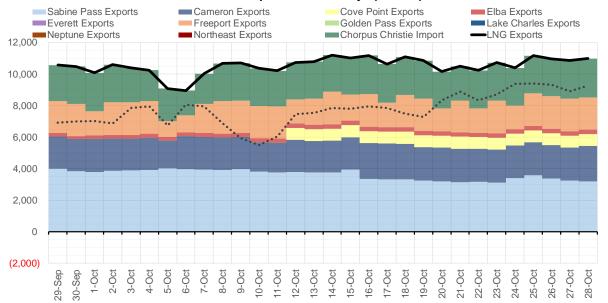

|               | Current | Δ from YD      | Δ from 7D<br>Avg |
|---------------|---------|----------------|------------------|
| US<br>ResComm | 17.5    | <b>▼</b> -1.57 |                  |

|                    | Current | Δ from YD   | Δ from 7D<br>Avg |
|--------------------|---------|-------------|------------------|
| Net LNG<br>Exports | 11.0    | <b>0.13</b> | <b>a</b> 0.30    |