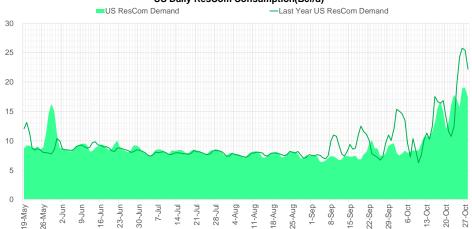

|

<sup>\*</sup>Adjustment Factor is calcuated based on historical regional deltas

### U.S. underground natural gas storage facilities by type (July 2015)





### Weather Model Storage Projection

# Next report and beyond

| Week Ending | GWDDs | Week Storage<br>Projection |
|-------------|-------|----------------------------|
| 22-Oct      | 6.6   | 91                         |
| 29-Oct      | 8.8   | 72                         |
| 05-Nov      | 10.7  | 75                         |
| 12-Nov      | 15.2  | 34                         |

#### Weather Storage Model - Next 4 Week Forecast



Go to larger image





### Supply - Demand Trends

#### US Dry Natural Gas Production (Bcf/d)



#### US Daily Power Burns (Bcf/d)



#### US Daily ResCom Consumption(Bcf/d)



Source: Bloomberg



#### Mexican Exports (MMcf/d)







Source: Bloomberg



# Nat Gas Options Volume and Open Interest CME, ICE and Nasdaq Combined

| CONTRACT<br>MONTH | CONTRACT<br>YEAR | PUT/CALL | STRIKE       | CUMULATIVE<br>VOL |    | CONTRACT<br>MONTH |         | DIT/CALL  | DIT/CALL STDIZE              |
|-------------------|------------------|----------|--------------|-------------------|----|-------------------|---------|-----------|------------------------------|
| 12                | 2021             | Р        | 5.00         | 7017              |    | 12                | 12 2021 | 12 2021 P | 12 2021 P 2.75               |
| 12                | 2021             | Р        | 4.00         | 5889              |    | 12                |         |           |