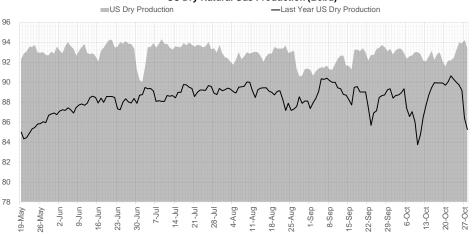

| 0.6                                                     | 4                                         |

<sup>\*</sup>Adjustment Factor is calcuated based on historical regional deltas

### U.S. underground natural gas storage facilities by type (July 2015)





### Weather Model Storage Projection

# Next report and beyond

| Week Ending | GWDDs | Week Storage<br>Projection |
|-------------|-------|----------------------------|
| 22-Oct      | 6.6   | 91                         |
| 29-Oct      | 8.8   | 72                         |
| 05-Nov      | 10.7  | 75                         |
| 12-Nov      | 15.2  | 34                         |

#### Weather Storage Model - Next 4 Week Forecast



Go to larger image





### Supply - Demand Trends

#### US Dry Natural Gas Production (Bcf/d)



#### US Daily Power Burns (Bcf/d)



#### US Daily ResCom Consumption(Bcf/d)



Source: Bloomberg



#### Mexican Exports (MMcf/d)







Source: Bloomberg



# Nat Gas Options Volume and Open Interest CME, ICE and Nasdaq Combined

| CONTRACT<br>MONTH | CONTRACT<br>YEAR | PUT/CALL | STRIKE       | CUMULATIVE<br>VOL |    | CONTRACT<br>MONTH |         | DIT/CALL  | DIT/CALL STDIZE              |
|-------------------|------------------|----------|--------------|-------------------|----|-------------------|---------|-----------|------------------------------|
| 12                | 2021             | Р        | 5.00         | 7017              |    | 12                | 12 2021 | 12 2021 P | 12 2021 P 2.75               |
| 12                | 2021             | Р        | 4.00         | 5889