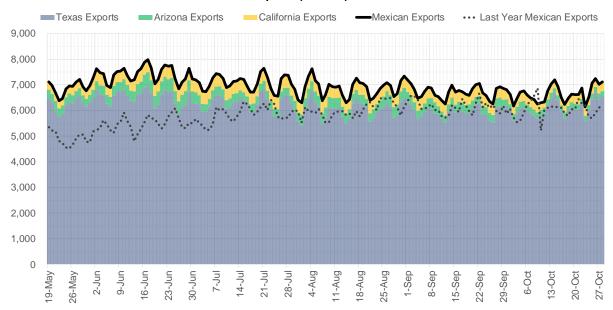

|                    | Current | Δ from YD     | Δ from 7D<br>Avg |  |  |
|--------------------|---------|---------------|------------------|--|--|
| Mexican<br>Exports | 7.1     | <b>a</b> 0.10 | <b>a</b> 0.34    |  |  |

#### Mexican Exports (MMcf/d)

Source: Bloomberg