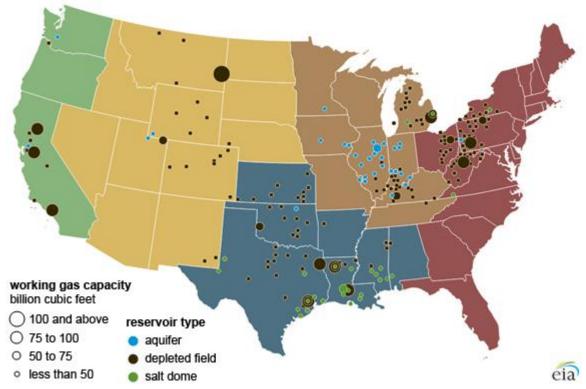

| 3.0                                                     | 21                                        |
| Mountain      | 3.4                  | -3.0                          | 0.4                                                     | 3                                         |
| South Central | 1.0                  | 4.4                           | 5.4                                                     | 38                                        |
| Pacific       | 0.9                  | -0.4                          | 0.6                                                     | 4                                         |

<sup>\*</sup>Adjustment Factor is calcuated based on historical regional deltas

### U.S. underground natural gas storage facilities by type (July 2015)





### Weather Model Storage Projection

# Next report and beyond

| Week Ending | GWDDs | Week Storage<br>Projection |
|-------------|-------|----------------------------|
| 22-Oct      | 6.6   | 91                         |
| 29-Oct      | 8.8   | 72                         |
| 05-Nov      | 10.7  | 75                         |
| 12-Nov      | 15.2  | 34                         |

#### Weather Storage Model - Next 4 Week Forecast



Go to larger image





### Supply - Demand Trends

#### US Dry Natural Gas Production (Bcf/d)



#### US Daily Power Burns (Bcf/d)



#### US Daily ResCom Consumption(Bcf/d)



Source: Bloomberg



#### Mexican Exports (MMcf/d)







Source: Bloomberg



# Nat Gas Options Volume and Open Interest CME, ICE and Nasdaq Combined

| CONTRACT<br>MONTH | CONTRACT