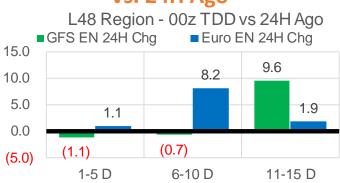

# Vs. 24H Ago

| Curren               |      | Δ from YD     | Δ from 7D<br>Avg |  |  |
|----------------------|------|---------------|------------------|--|--|
| US Dry<br>Production | 94.2 | <b>a</b> 0.01 | <b>1.07</b>      |  |  |

### Short-term Weather Model Outlooks (00z)

### L48 Region