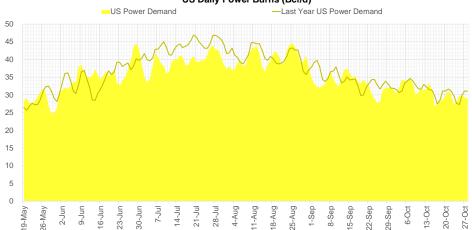

| 4                                         |

<sup>\*</sup>Adjustment Factor is calcuated based on historical regional deltas

### U.S. underground natural gas storage facilities by type (July 2015)





### Weather Model Storage Projection

# Next report and beyond

| Week Ending | GWDDs | Week Storage<br>Projection |
|-------------|-------|----------------------------|
| 22-Oct      | 6.6   | 91                         |
| 29-Oct      | 8.8   | 72                         |
| 05-Nov      | 10.7  | 75                         |
| 12-Nov      | 15.2  | 34                         |

#### Weather Storage Model - Next 4 Week Forecast



Go to larger image





### Supply - Demand Trends

#### US Dry Natural Gas Production (Bcf/d)



#### US Daily Power Burns (Bcf/d)



#### US Daily ResCom Consumption(Bcf/d)



Source: Bloomberg



#### Mexican Exports (MMcf/d)







Source: Bloomberg



# Nat Gas Options Volume and Open Interest CME, ICE and Nasdaq Combined

| CONTRACT<br>MONTH | CONTRACT<br>YEAR | PUT/CALL | STRIKE       | CUMULATIVE<br>VOL |    | CONTRACT<br>MONTH |         | DIT/CALL  | DIT/CALL STDIZE              |
|-------------------|------------------|----------|--------------|-------------------|----|-------------------|---------|-----------|------------------------------|
| 12                | 2021             | Р        | 5.00         | 7017              |    | 12                | 12 2021 | 12 2021 P | 12 2021 P 2.75               |
| 12                | 2021             | Р        | 4.00         | 5889              |    | 12