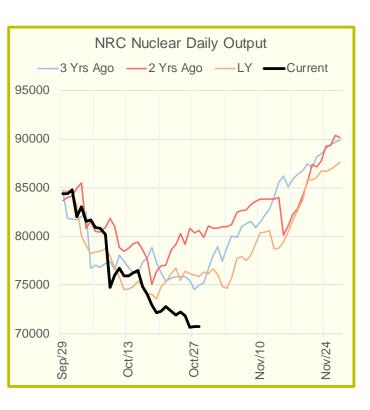

### **Nuclear Generation Daily Average - GWh (NRC)**

|                               | 20-Oct | 21-Oct | 22-Oct | 23-Oct | 24-Oct | 25-Oct | 26-Oct | DoD  | vs. 7D |
|-------------------------------|--------|--------|--------|--------|--------|--------|--------|------|--------|
| NRC Nuclear Daily Output      | 72.3   | 72.8   | 72.3   | 71.9   | 72.2   | 71.8   | 70.6   | -1.2 | -1.6   |
| NRC Nuclear Max Capacity      | 104.9  | 104.9  | 104.9  | 104.9  | 104.9  | 104.9  | 104.9  | 0.0  | 0.0    |
| NRC Nuclear Outage            | 32.6   | 32.1   | 32.6   | 33.0   | 32.7   | 33.1   | 34.2   | 1.2  | 1.6    |
| NRC % Nuclear Cap Utilization | 73.5   | 74.0   | 73.5   | 73.1   | 73.4   | 73.0   | 71.8   | -1.2 | -1.6   |

See National Wind and Nuclear daily charts