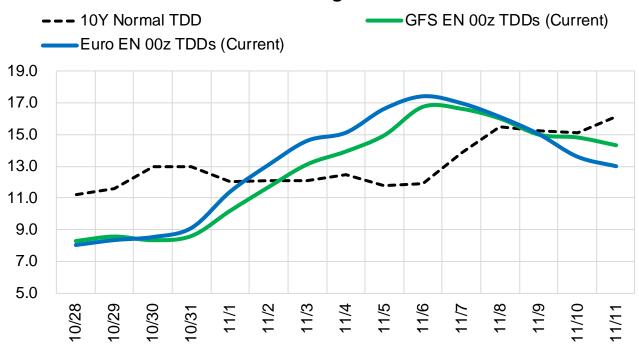

-----|-------------|------------------|
| Net LNG<br>Exports | 11.0    | <b>0.13</b> | <b>a</b> 0.30    |

| Current           |      | Δ from YD | Δ from 7D<br>Avg |  |  |
|-------------------|------|-----------|------------------|--|--|
| US Power<br>Burns | 29.0 | ▼ -0.27   | <b>-</b> 0.30    |  |  |

|                     | Current | Δ from YD     | Δ from 7D<br>Avg |
|---------------------|---------|---------------|------------------|
| Canadian<br>Imports | 4.9     | <b>-</b> 0.66 | <b>▼</b> -0.74   |

|                    | Current | Δ from YD     | Δ from 7D<br>Avg |  |  |
|--------------------|---------|---------------|------------------|--|--|
| Mexican<br>Exports | 7.1     | <b>a</b> 0.10 | <b>a</b> 0.34    |  |  |



### Short-term Weather Model Outlooks (00z)

### L48 Region



# Vs. 10Y Normal



Source: WSI, Bloomberg



# **Market Report**

# Lower 48 Component Models

### **Daily Balances**

|                                                                                      | 22-Oct | 23-Oct | 24-Oct | 25-Oct | 26-Oct | 27-Oct | 28-Oct | DoD         | vs. 7D       |
|--------------------------------------------------------------------------------------|--------|--------|--------|--------|--------|--------|--------|-------------|--------------|
| Lower 48 Dry Production                                                              | 92.2   | 92.4   | 93.2   | 94.0   | 93.9   | 94.2   | 94.2   | ▲ 0.0       | ▲ 0.9        |
| Canadian Imports                                                                     | 5.7    | 5.7    | 5.7    | 5.7    | 5.6    | 5