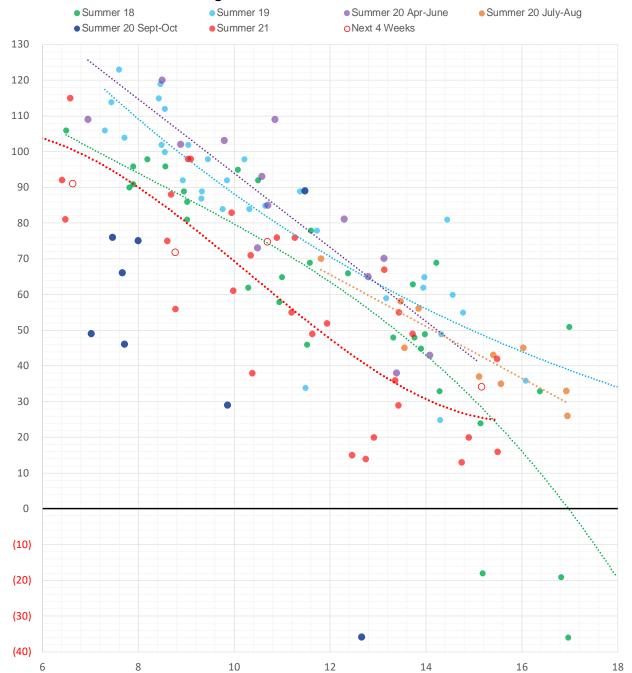

# Next report and beyond

| Week Ending | GWDDs | Week Storage<br>Projection |
|-------------|-------|----------------------------|
| 22-Oct      | 6.6   | 91                         |
| 29-Oct      | 8.8   | 72                         |
| 05-Nov      | 10.7  | 75                         |
| 12-Nov      | 15.2  | 34                         |

#### Weather Storage Model - Next 4 Week Forecast

Go to larger image