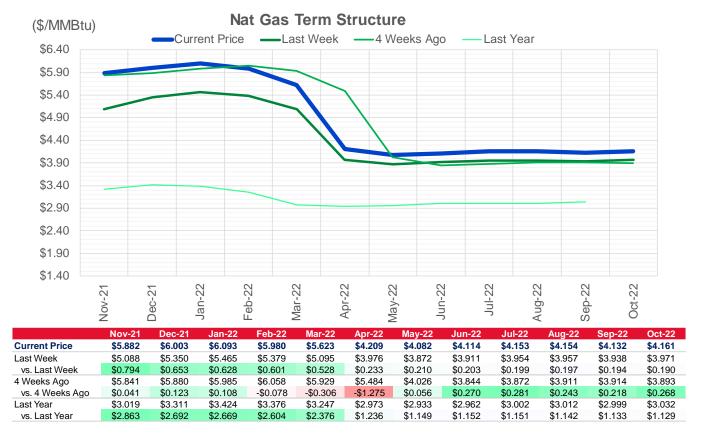

| 3531    | 3502   | 29                                                   | MAY 24 | 13148   | 13123 | 25           |  |





# **Market Report**



|                       |          | Cash      | Prompt | Cash to |  |
|-----------------------|----------|-----------|--------|---------|--|
|                       | Units    | Settled   | Settle | Prompt  |  |
| AGT Citygate          | \$/MMBtu | 5.97      | 7.35   | 1.38    |  |
| TETCO M3              | \$/MMBtu | 5.49      | 4.83   | -0.66   |  |
| FGT Zone 3            | \$/MMBtu | 5.52      | 5.33   | -0.19   |  |
| Zone 6 NY             | \$/MMBtu | 5.52      | 4.83   | -0.69   |  |
| Chicago Citygate      | \$/MMBtu | 5.85      | 5.06   | -0.79   |  |
| Michcon               | \$/MMBtu | 5.77      | 4.93   | -0.85   |  |
| Columbia TCO Pool     | \$/MMBtu | 5.34      | 4.57   | -0.77   |  |
| Ventura               | \$/MMBtu | 5.80      | 5.26   | -0.54   |  |
| Rockies/Opal