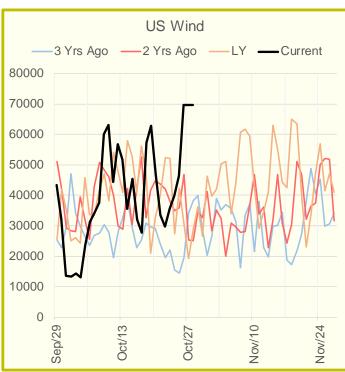

### Wind Generation Daily Average - MWh (EIA)

|            | 20-Oct | 21-Oct | 22-Oct | 23-Oct | 24-Oct | 25-Oct | 26-Oct | DoD   | vs. 7D |
|------------|--------|--------|--------|--------|--------|--------|--------|-------|--------|
| CALI Wind  | 433    | 463    | 2340   | 3802   | 2898   | 3363   | 2314   | -1048 | 98     |
| TEXAS Wind | 8536   | 5406   | 10682  | 17522  | 11586  | 8865   | 20948  | 12083 | 10515  |
| US Wind    | 47052  | 33441  | 29824  | 35489  | 39792  | 46564  | 69808  | 23243 | 31114  |

See National Wind and Nuclear daily charts