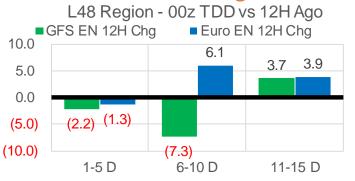

urrent | Δ from YD        | m 7D<br>va |
|---------------|----|--------|------------------|------------|
| WTI<br>Prompt | \$ | 81.18  | <b>\$</b> (1.48) | 5          |

|        |   | Current | A from VD        | Δ from 7D  |       |  |  |
|--------|---|---------|------------------|------------|-------|--|--|
|        | C | urreni  |                  | A          | vg    |  |  |
| Brent  | Ф | QQ 15   | <b>\$</b> (1.43) | <b>—</b> ¢ | (2.3) |  |  |
| Prompt | Ψ | 03.13   | Ψ ψ (1.43)       | Ψ ψ        | (2.3) |  |  |

### Page Menu

Short-term Weather Model Outlooks
Lower 48 Component Models
Regional S/D Models Storage Projection
Weather Model Storage Projection
Supply – Demand Trends
Nat Gas Options Volume and Open Interest
Nat Gas Futures Open Interest
Price Summary

### Vs. 12H Ago



# Vs. 24H Ago



| Curren               |      | Δ from YD     | Δ from 7D<br>Avg |  |  |
|----------------------|------|---------------|------------------|--|--|
| US Dry<br>Production | 94.2 | <b>a</b> 0.01 | <b>1.07</b>      |  |  |

|               | Current | Δ from YD      | Δ from 7D<br>Avg |
|---------------|---------|----------------|------------------|
| US<br>ResComm | 17.5    | <b>▼</b> -1.57 |                  |

|                    | Current | Δ from YD   | Δ from 7D<br>Avg |
|--------------------|---------|-------------|------------------|
| Net LNG<br>Exports | 11.0    | <b>0.13</b> | <b>a</b> 0.30    |

| Current           |      | Δ from YD | Δ from 7D<br>Avg |  |  |
|-------------------|------|-----------|------------------|--|--|
| US Power<br>Burns | 29.0 | ▼ -0.27