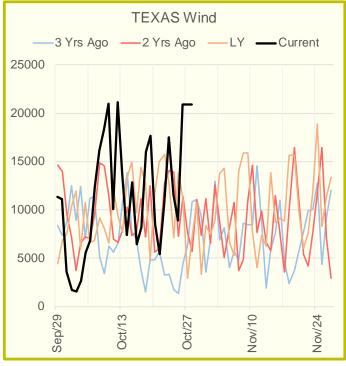

### Wind Generation Daily Average - MWh (EIA)

|            | 20-Oct | 21-Oct | 22-Oct | 23-Oct | 24-Oct | 25-Oct | 26-Oct | DoD   | vs. 7D |
|------------|--------|--------|--------|--------|--------|--------|--------|-------|--------|
| CALI Wind  | 433    | 463    | 2340   | 3802   | 2898   | 3363   | 2314   | -1048 | 98     |
| TEXAS Wind | 8536   | 5406   | 10682  | 17522  | 11586  | 8865   | 20948  | 12083 | 10515  |
| US Wind    | 47052  | 33441  | 29824  | 35489  | 39792  | 46564  | 69808  | 23243 | 31114  |

### Wind Generation Weekly Average - MWh (EIA)

|            | 17-Sep | 24-Sep | 1-Oct | 8-Oct | 15-Oct  | 22-Oct | WoW   | WoW<br>Bcf/d<br>Impact |
|------------|--------|--------|-------|-------|---------|--------|-------|------------------------|
| CALI Wind  | 2083   | 1936   | 2467  | 1099  | 2400    | 1270   | -1130 | 0.2                    |
| TEXAS Wind | 9541   | 9780   | 10364 | 4890  | 15396   | 10729  | -4667 | 0.8                    |
| US Wind    | 42378  | 43250  | 43478 | 20468 | 49917   | 43722  | -6195 | 1.1                    |
|            |        |        |       |       | 29449.5 |        |       |                        |
|            |        |        |       |       | 144%    |        |       |                        |

### Wind Generation Monthly Average - MWh (EIA)

|            | 2Yr Ago         | LY              |        |        |        | MTD    |                 |                    |                     |
|------------|-----------------|-----------------|--------|--------|--------|--------|-----------------|--------------------|---------------------|
|            | Same 30<br>days | Same 30<br>days | Jul-21 | Aug-21 | Sep-21 | Oct-21 | Last 30<br>days | MoM (MTD<br>vs LY) | Last 30<br>days YoY |
| CALI Wind  | 1456            | 1382            | 2338   | 2442   | 2020   | 1883   | 1852            | -137               | 470                 |
| TEXAS Wind | 9404            | 9717            | 7217   | 9901   | 9400   | 11736  | 11704           | 2336               | 1987                |
| US Wind    | 38047           | 38744           | 29217  | 35830  | 40222  | 41423  | 41178           | 1201               | 2435                |