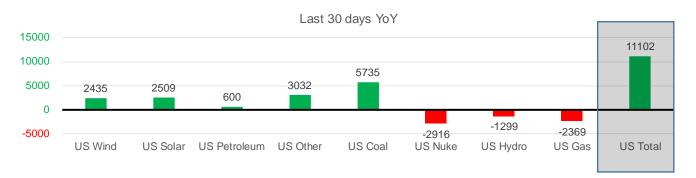

### **Generation Monthly Average - MWh (EIA)**

| , , ,        | 2Yr Ago         | ĹY              |        |        |        | MTD    |                 |                    |                     |
|--------------|-----------------|-----------------|--------|--------|--------|--------|-----------------|--------------------|---------------------|
|              | Same 30<br>days | Same 30<br>days | Jul-21 | Aug-21 | Sep-21 | Oct-21 | Last 30<br>days | MoM (MTD<br>vs LY) | Last 30<br>days YoY |
| US Wind      | 38047           | 38744           | 29217  | 35830  | 40222  | 41423  | 41178           | <b>▼</b> -244.6    | <b>2435</b>         |
| US Solar     | 7981            | 8529            | 14140  | 13787  | 13379  | 10908  | 11038           | <b>129.5</b>       | <b>2509</b>         |
| US Petroleum | 3779            | 2619            | 4233   | 4484   | 2452   | 3185   | 3219            | <b>3</b> 4         | <b>600</b>          |
| US Other     | 8557            | 8158            | 9326   | 9928   | 9008   | 11311  | 11189           | <b>▼</b> -121      | <b>3032</b>         |
| US Coal      | 87939           | 78752           | 137228 | 137655 | 110037 | 83260  | 84488           | <b>1227</b>        | <b>5735</b>         |
| US Nuke      | 86395           | 80649           | 92911  | 94062  | 90146  | 77013  | 77732           | <b>~</b> 719       | <b>▼ -2916</b>      |
| US Hydro     | 22974           | 25309           | 29941  | 28532  | 25661  | 23940  | 24010           | <b>6</b> 9         | <b>▼</b> -1299      |
| US Gas       | 157953          | 163167          | 207823 | 210824 | 173536 | 160306 | 160797          | <b>1813</b>        | <b>▼ -2369</b>      |
| US Total     | 413853          | 405721          | 524834 | 534937 | 464627 | 414802 | 416823          | <b>3871</b>        | <b>11102</b>        |