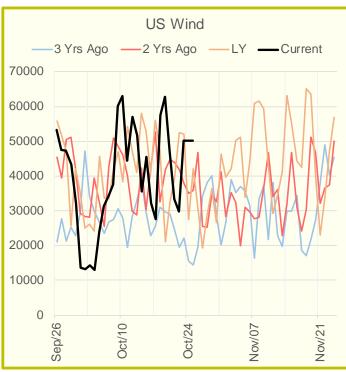

#### Wind Generation Daily Average - MWh (EIA)

|            | 17-Oct | 18-Oct | 19-Oct | 20-Oct | 21-Oct | 22-Oct | 23-Oct | DoD   | vs. 7D |
|------------|--------|--------|--------|--------|--------|--------|--------|-------|--------|
| CALI Wind  | 2072   | 3591   | 634    | 433    | 463    | 2340   | 3802   | 1462  | 2213   |
| TEXAS Wind | 8176   | 16053  | 17663  | 8536   | 5406   | 10682  | 17522  | 6839  | 6436   |
| US Wind    | 27619  | 57421  | 62853  | 47019  | 33409  | 29824  | 50237  | 20413 | 7212   |

#### **Generation Daily Average - MWh (EIA)**

|              | 17-Oct | 18-Oct | 19-Oct | 20-Oct | 21-Oct | 22-Oct | 23-Oct | DoD    | vs. 7D |
|--------------|--------|--------|--------|--------|--------|--------|--------|--------|--------|
| US Wind      | 27619  | 57421  | 62853  | 47019  | 33409  | 29824  | 50237  | 20413  | 7212   |
| US Solar     | 12135  | 11164  | 11629  | 11497  | 10532  | 10089  | 11128  | 1039   | -47    |
| US Petroleum | 2850   | 2744   | 2721   | 3224   | 3517   | 3671   | 2447   | -1224  | -674   |
| US Other     | 10889  | 11978  | 12049  | 11965  | 12459  | 12494  | 10856  | -1638  | -1116  |
| US Coal      | 62878  | 70083  | 69523  | 74625  | 76239  | 80711  | 73618  | -7093  | 1274   |
| US Nuke      | 73080  | 73626  | 73036  | 73384  | 73401  | 72921  | 74256  | 1335   | 1014   |
| US Hydro     | 19715  | 22335  | 24530  | 24736  | 25802  | 24485  | 22523  | -1961  | -1077  |
| US Gas       | 124200 | 137233 | 141215 | 157017 | 171153 | 169194 | 138252 | -30942 | -11750 |

See National Wind and Nuclear daily charts