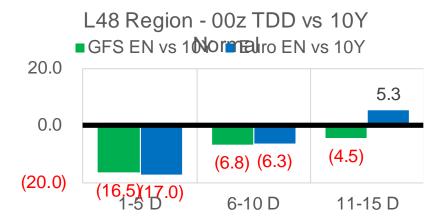

|------------------|
| Net LNG<br>Exports | 11.3    | ▲ 0.92    | <b>a</b> 0.75    |

|                   | Current | Δ from YD     | Δ from 7D<br>Avg |  |  |
|-------------------|---------|---------------|------------------|--|--|
| US Power<br>Burns | 28.6    | <b>a</b> 0.79 | <b>▼</b> -0.23   |  |  |

|                     | Current | Δ from YD     | Δ from 7D<br>Avg |
|---------------------|---------|---------------|------------------|
| Canadian<br>Imports | 5.4     | <b>-</b> 0.27 | <b>▼</b> -0.20   |

|                    | Current | Δ from YD     | Δ from 7D<br>Avg |
|--------------------|---------|---------------|------------------|
| Mexican<br>Exports | 5.8     | <b>-</b> 0.70 | <b>-</b> 0.76    |



## Short-term Weather Model Outlooks (00z)

## L48 Region



# Vs. 10Y Normal



Source: WSI, Bloomberg



# **Market Report**

# Lower 48 Component Models

#### **Daily Balances**

|                                                                                      | 19-Oct | 20-Oct | 21-Oct | 22-Oct | 23-Oct | 24-Oct | 25-Oct | DoD           | vs.7D      |
|--------------------------------------------------------------------------------------|--------|--------|--------|--------|--------|--------|--------|---------------|------------|
| Lower 48 Dry Production                                                              | 92.0   | 91.5   | 92.1   | 91.9   | 92.1   | 92.9   | 92.5   | ▼-0.4         | ▲ 0.4      |
| Canadian Imports                                                                     | 5.7    | 5.5    | 5.6    | 5.7    | 5.7    | 5.7    | 5.4    | ▼-