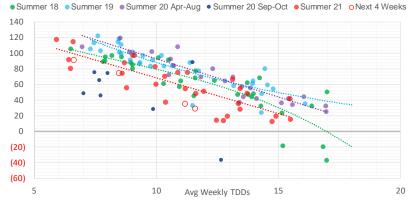

## Weather Model Storage Projection

# Next report and beyond

| Week Ending | GWDDs | Week Storage<br>Projection |
|-------------|-------|----------------------------|
| 22-Oct      | 6.6   | 91                         |
| 29-Oct      | 8.5   | 74                         |
| 05-Nov      | 11.2  | 35                         |
| 12-Nov      | 11.6  | 29                         |

#### Weather Storage Model - Next 4 Week Forecast

Go to larger image