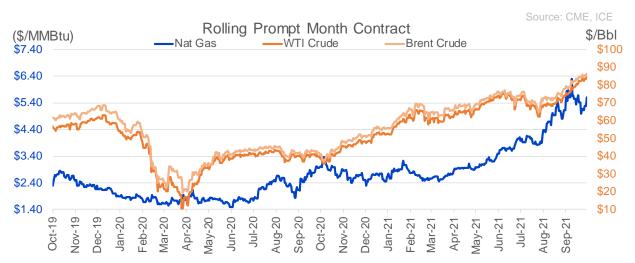

## 25 October 2021

|                   | Cı | urrent | Δ fro     | m YD |           | m 7D<br>vg |
|-------------------|----|--------|-----------|------|-----------|------------|
| Nat Gas<br>Prompt | \$ | 5.60   | <b>\$</b> | 0.32 | <b>\$</b> | 0.43       |

|               | Сι | urrent | Δ fro     | m YD | Δ fron<br>Αν | n 7D<br>⁄g |
|---------------|----|--------|-----------|------|--------------|------------|
| WTI<br>Prompt | \$ | 84.82  | <b>\$</b> | 1.06 | <b>\$</b>    | 1.5        |

|                 | _       | urront | ۸ fro     | m VD | Δ from 7D |     |  |  |
|-----------------|---------|--------|-----------|------|-----------|-----|--|--|
|                 | Current | Δ 110  | טו וווי   | Avg  |           |     |  |  |
| Brent<br>Prompt | \$      | 86.45  | <b>\$</b> | 0.92 | <b>\$</b> | 1.2 |  |  |