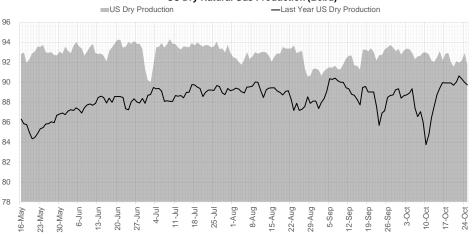

| 0.6                                                     | 4                                         |

<sup>\*</sup>Adjustment Factor is calcuated based on historical regional deltas

#### U.S. underground natural gas storage facilities by type (July 2015)





## Weather Model Storage Projection

# Next report and beyond

| Week Ending | GWDDs | Week Storage<br>Projection |
|-------------|-------|----------------------------|
| 22-Oct      | 6.6   | 91                         |
| 29-Oct      | 8.5   | 74                         |
| 05-Nov      | 11.2  | 35                         |
| 12-Nov      | 11.6  | 29                         |

#### Weather Storage Model - Next 4 Week Forecast



Go to larger image





## Supply - Demand Trends

#### US Dry Natural Gas Production (Bcf/d)



#### US Daily Power Burns (Bcf/d)



#### US Daily ResCom Consumption(Bcf/d)



Source: Bloomberg



#### Mexican Exports (MMcf/d)



#### Net LNG Exports - Last 30 days (MMcf/d)



Source: Bloomberg



# Nat Gas Options Volume and Open Interest CME, ICE and Nasdaq Combined

| NTRACT CONTRACT YEAR         PUT/CALL         STRIKE         CUMULATIVE VOL           11         2021         P         5.00         7073           1         2022         C         6.00         3626           11         2021         P         4.75         3434           11         2021         C         6.00         3414           11         2021         P         5.25         3300           11         2021         C         5.50         3286           11         2021         C         6.50         3269           1