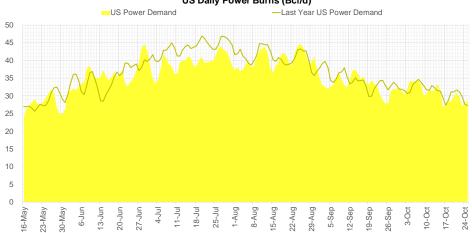

#### US Daily Power Burns (Bcf/d)

|                   | Current | Δ from YD     | Δ from 7D<br>Avg |  |  |
|-------------------|---------|---------------|------------------|--|--|
| US Power<br>Burns | 28.6    | <b>a</b> 0.79 | <b>▼</b> -0.23   |  |  |