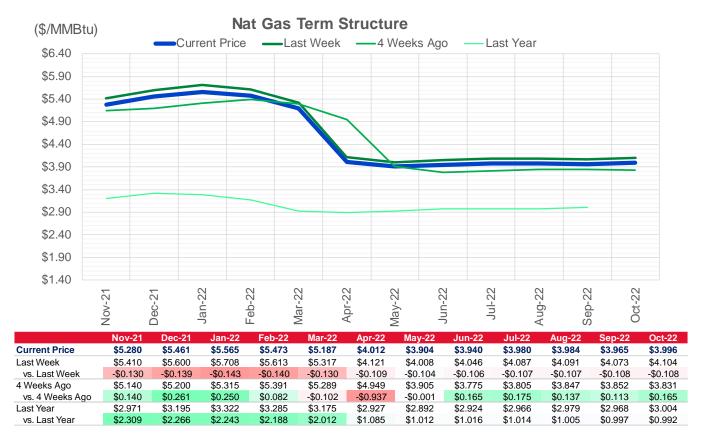

# Regional S/D Models Storage Projection

Week Ending 22-Oct

|               | Daily Raw<br>Storage | Daily<br>Adjustment<br>Factor | Daily<br>Average<br>Storage<br>Activity<br>(Adjusted) * | Weekly<br>Adjusted<br>Storage<br>Activity |
|---------------|----------------------|-------------------------------|---------------------------------------------------------|-------------------------------------------|
| L48           | 12.1                 | 1.0                           | 13.1                                                    | 91                                        |
|               |                      |                               |                                                         |                                           |
| East          | 3.3                  | 0.3                           | 3.6                                                     | 25                                        |
| Midwest       | 3.4                  | -0.4                          | 3.0                                                     | 21                                        |
| Mountain      | 3.4                  | -3.0                          | 0.4                                                     | 3                                         |
| South Central | 1.0                  | 4.4                           | 5.4                                                     | 38                                        |
| Pacific       | 0.9                  | -0.4                          | 0.6                                                     | 4                                         |

<sup>\*</sup>Adjustment Factor is calcuated based on historical regional deltas

# Next report and beyond

| Week Ending | GWDDs | Week Storage<br>Projection |
|-------------|-------|----------------------------|
| 22-Oct      | 6.6   | 91                         |
| 29-Oct      | 8.5   | 74                         |
| 05-Nov      | 11.2  | 35                         |
| 12-Nov      | 11.6  | 29                         |