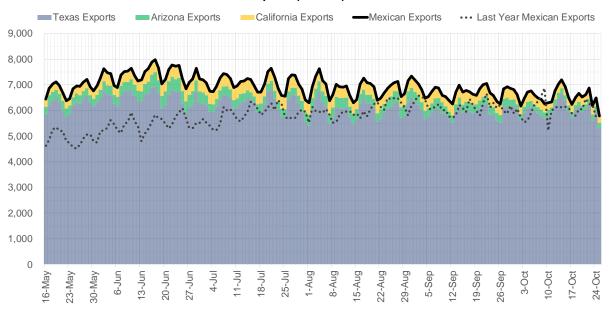

#### Mexican Exports (MMcf/d)

|                    | Current | Δ from YD     | Δ from 7D<br>Avg |
|--------------------|---------|---------------|------------------|
| Mexican<br>Exports | 5.8     | <b>-</b> 0.70 | <b>-</b> 0.76    |