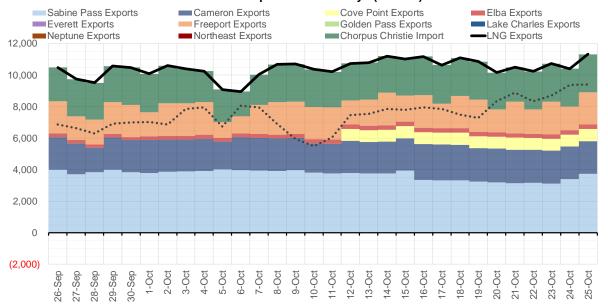

#### Net LNG Exports - Last 30 days (MMcf/d)

Source: Bloomberg

|               | Current | Δ from YD      | Δ from 7D<br>Avg |
|---------------|---------|----------------|------------------|
| US<br>ResComm | 15.1    | <b>▼</b> -1.88 | ▼ -0.33          |

|                    | Current | Δ from YD | Δ from 7D<br>Avg |
|--------------------|---------|-----------|------------------|
| Net LNG<br>Exports | 11.3    | ▲ 0.92    | <b>a</b> 0.75    |