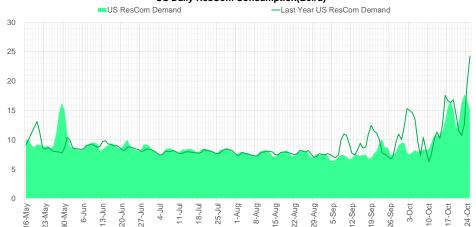

#### US Daily ResCom Consumption(Bcf/d)

Source: Bloomberg

|               | Current | Δ from YD      | Δ from 7D<br>Avg |
|---------------|---------|----------------|------------------|
| US<br>ResComm | 15.1    | <b>▼</b> -1.88 | ▼ -0.33          |

|                    | Current | Δ from YD | Δ from 7D<br>Avg |
|--------------------|---------|-----------|------------------|
| Net LNG<br>Exports | 11.3    | ▲ 0.92    | <b>a</b> 0.75    |