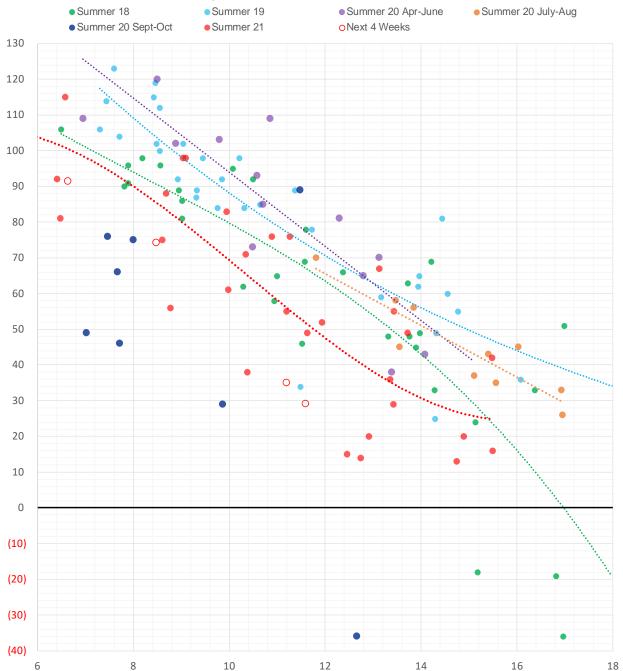

| -3.480    |     | 27.180     |    | 138.760     |
| Propane, Mt. Bel        | cents/Gallon | 1.45          |     | -0.025    |     | 0.177      |    | 0.929       |
| Ethane, Mt. Bel         | cents/Gallon | 0.43          |     | -0.009    |     | 0.046      |    | 0.216       |
| Coal, PRB               | \$/MTon      | 12.30         |     | 0.000     |     | 0.000      |    | 0.000       |
| Coal, PRB               | \$/MMBtu     | 0.70          |     |           |     |            |    |             |
| Coal, ILB               | \$/MTon      | 31.05         |     | 0.000     |     | 0.000      |    | 0.000       |
| Coal, ILB               | \$/MMBtu     | 1.32          |     |           |     |            |    |             |



#### Weather Storage Model - Next 4 Week Forecast