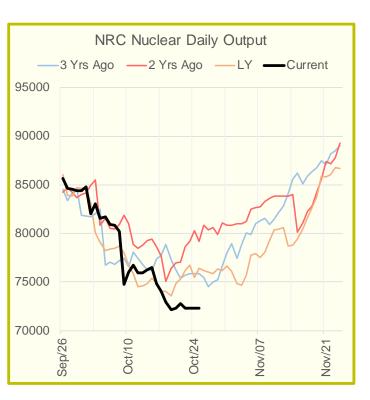

#### **Nuclear Generation Daily Average - GWh (NRC)**

|                               | 17-Oct | 18-Oct | 19-Oct | 20-Oct | 21-Oct | 22-Oct | 23-Oct | DoD | vs. 7D |
|-------------------------------|--------|--------|--------|--------|--------|--------|--------|-----|--------|
| NRC Nuclear Daily Output      | 74.0   | 72.9   | 72.2   | 72.3   | 72.8   | 72.3   | 72.3   | 0.0 | -0.5   |
| NRC Nuclear Max Capacity      | 104.9  | 104.9  | 104.9  | 104.9  | 104.9  | 104.9  | 104.9  | 0.0 | 0.0    |
| NRC Nuclear Outage            | 30.9   | 31.9   | 32.7   | 32.6   | 32.1   | 32.6   | 32.6   | 0.0 | 0.5    |
| NRC % Nuclear Cap Utilization | 75.3   | 74.2   | 73.4   | 73.5   | 74.0   | 73.5   | 73.5   | 0.0 | -0.5   |

|                               | 17-Sep | 24-Sep | 1-Oct | 8-Oct | 15-Oct | 22-Oct | WoW  | WoW<br>Bcf/d<br>Impact |
|-------------------------------|--------|--------|-------|-------|--------|--------|------|------------------------|
| NRC Nuclear Daily Output      | 86.7   | 85.9   | 85.1  | 82.1  | 76.5   | 73.6   | -2.9 | 0.5                    |
| NRC Nuclear Max Capacity      | 104.9  | 104.9  | 104.9 | 104.9 | 104.9  | 104.9  | 0.0  |                        |
| NRC Nuclear Outage            | 18.2   | 19.0   | 19.8  | 22.7  | 28.3   | 31.2   | 2.9  |                        |
| NRC % Nuclear Cap Utilization | 0.1    | 0.1    | 0.1   | 0.1   | 0.1    | 0.1    | 0.0  |                        |

# **Monthly** Average Generation Data

| Nuclear Generation Monthly    | Average -       | GWh (Ni         | RC)    |        |        |        |                 |                    |                     |
|-------------------------------|-----------------|-----------------|--------|--------|--------|--------|-----------------|--------------------|---------------------|
|                               | 2Yr Ago         | LY              |        |        |        | MTD    |                 |                    |                     |
|                               | Same 30<br>days | Same 30<br>days | Jul-21 | Aug-21 | Sep-21 | Oct-21 | Last 30<br>days | MoM (MTD<br>vs LY) | Last 30<br>days YoY |
| NRC Nuclear Daily Output      | 80.6            | 78.2            | 90.1   | 91.5   | 87.2   | 76.6   | 78.0            | -10.6              | -0.2                |
| NRC Nuclear Max Capacity      | 104.9           | 104.9           | 104.9  | 104.9  | 104.9  | 104.9  | 104.9           | 0.0                | 0.0                 |
| NRC Nuclear Outage            | 24.3            | 26.7            | 14.8   | 13.4   | 17.7   | 28.3   | 26.9            | 10.6               | 0.2                 |
| NRC % Nuclear Cap Utilization | 81.9            | 79.5            | 91.6   | 93.0   | 88.7   | 77.9   | 79.3            | -10.8              | -0.2                |