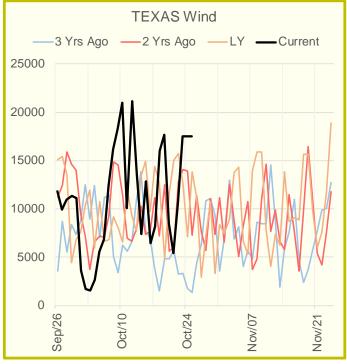

#### Wind Generation Daily Average - MWh (EIA)

|            | 17-Oct | 18-Oct | 19-Oct | 20-Oct | 21-Oct | 22-Oct | 23-Oct | DoD   | vs. 7D |
|------------|--------|--------|--------|--------|--------|--------|--------|-------|--------|
| CALI Wind  | 2072   | 3591   | 634    | 433    | 463    | 2340   | 3802   | 1462  | 2213   |
| TEXAS Wind | 8176   | 16053  | 17663  | 8536   | 5406   | 10682  | 17522  | 6839  | 6436   |
| US Wind    | 27619  | 57421  | 62853  | 47019  | 33409  | 29824  | 50237  | 20413 | 7212   |

#### **Generation Daily Average - MWh (EIA)**

|              | 17-Oct | 18-Oct | 19-Oct | 20-Oct | 21-Oct | 22-Oct | 23-Oct | DoD    | vs. 7D |
|--------------|--------|--------|--------|--------|--------|--------|--------|--------|--------|
| US Wind      | 27619  | 57421  | 62853  | 47019  | 33409  | 29824  | 50237  | 20413  | 7212   |
| US Solar     | 12135  | 11164  | 11629  | 11497  | 10532  | 10089  | 11128  | 1039   | -47    |
| US Petroleum | 2850   | 2744   | 2721   | 3224   | 3517   | 3671   | 2447   | -1224  | -674   |
| US Other     | 10889  | 11978  | 12049  | 11965  | 12459  | 12494  | 10856  | -1638  | -1116  |
| US Coal      | 62878  | 70083  | 69523  | 74625  | 76239  | 80711  | 73618  | -7093  | 1274   |
| US Nuke      | 73080  | 73626  | 73036  | 73384  | 73401  | 72921  | 74256  | 1335   | 1014   |
| US Hydro     | 19715  | 22335  | 24530  | 24736  | 25802  | 24485  | 22523  | -1961  | -1077  |
| US Gas       | 124200 | 137233 | 141215 | 157017 | 171153 | 169194 | 138252 | -30942 | -11750 |

See National Wind and Nuclear daily charts