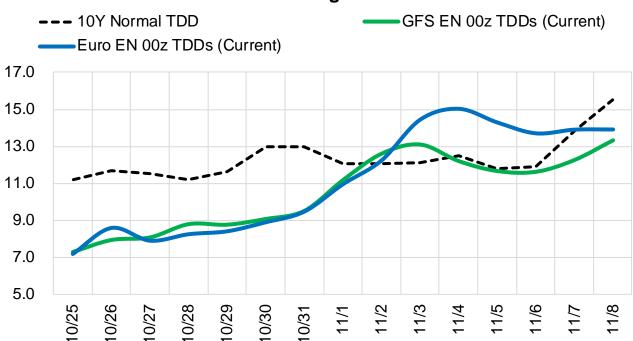

--------|-----------|------------------|
| Net LNG<br>Exports | 11.3    | ▲ 0.92    | <b>a</b> 0.75    |

|                   | Current | Δ from YD     | Δ from 7D<br>Avg |  |  |
|-------------------|---------|---------------|------------------|--|--|
| US Power<br>Burns | 28.6    | <b>a</b> 0.79 | <b>▼</b> -0.23   |  |  |

|                     | Current | Δ from YD     | Δ from 7D<br>Avg |
|---------------------|---------|---------------|------------------|
| Canadian<br>Imports | 5.4     | <b>-</b> 0.27 | <b>▼</b> -0.20   |

|                    | Current | Δ from YD     | Δ from 7D<br>Avg |
|--------------------|---------|---------------|------------------|
| Mexican<br>Exports | 5.8     | <b>-</b> 0.70 | <b>-</b> 0.76    |



## Short-term Weather Model Outlooks (00z)

## L48 Region



# Vs. 10Y Normal



Source: WSI, Bloomberg



# **Market Report**

# Lower 48 Component Models

#### **Daily Balances**

|                                                                                      | 19-Oct | 20-Oct | 21-Oct | 22-Oct | 23-Oct | 24-Oct | 25-Oct | DoD           | vs.7D      |
|--------------------------------------------------------------------------------------|--------|--------|--------|--------|--------|--------|--------|---------------|------------|
| Lower 48 Dry Production                                                              | 92.0   | 91.5   | 92.1   | 91.9   | 92.1   | 92.9   | 92.5   | ▼-0.4         | ▲ 0.4      |
| Canadian Imports                                                                     | 5.7    | 5.5    | 5.6    | 5.7    | 5.7    |