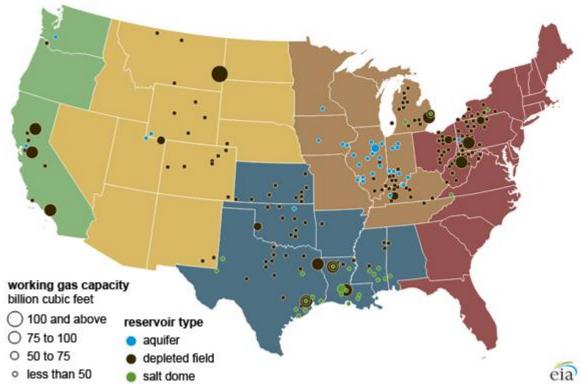

| 3.0                                                     | 21                                        |
| Mountain      | 3.4                  | -3.0                          | 0.4                                                     | 3                                         |
| South Central | 1.0                  | 4.4                           | 5.4                                                     | 38                                        |
| Pacific       | 0.9                  | -0.4                          | 0.6                                                     | 4                                         |

<sup>\*</sup>Adjustment Factor is calcuated based on historical regional deltas

#### U.S. underground natural gas storage facilities by type (July 2015)





## Weather Model Storage Projection

# Next report and beyond

| Week Ending | GWDDs | Week Storage<br>Projection |
|-------------|-------|----------------------------|
| 22-Oct      | 6.6   | 91                         |
| 29-Oct      | 8.5   | 74                         |
| 05-Nov      | 11.2  | 35                         |
| 12-Nov      | 11.6  | 29                         |

#### Weather Storage Model - Next 4 Week Forecast



Go to larger image





## Supply - Demand Trends

#### US Dry Natural Gas Production (Bcf/d)



#### US Daily Power Burns (Bcf/d)



#### US Daily ResCom Consumption(Bcf/d)



Source: Bloomberg



#### Mexican Exports (MMcf/d)



#### Net LNG Exports - Last 30 days (MMcf/d)



Source: Bloomberg



# Nat Gas Options Volume and Open Interest CME, ICE and Nasda