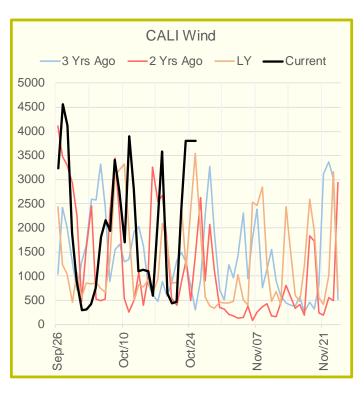

#### Wind Generation Daily Average - MWh (EIA)

|            | 17-Oct | 18-Oct | 19-Oct | 20-Oct | 21-Oct | 22-Oct | 23-Oct | DoD   | vs. 7D |
|------------|--------|--------|--------|--------|--------|--------|--------|-------|--------|
| CALI Wind  | 2072   | 3591   | 634    | 433    | 463    | 2340   | 3802   | 1462  | 2213   |
| TEXAS Wind | 8176   | 16053  | 17663  | 8536   | 5406   | 10682  | 17522  | 6839  | 6436   |
| US Wind    | 27619  | 57421  | 62853  | 47019  | 33409  | 29824  | 50237  | 20413 | 7212   |

#### **Generation Daily Average - MWh (EIA)**

|              | 17-Oct | 18-Oct | 19-Oct | 20-Oct | 21-Oct | 22-Oct | 23-Oct | DoD    | vs. 7D |
|--------------|--------|--------|--------|--------|--------|--------|--------|--------|--------|
| US Wind      | 27619  | 57421  | 62853  | 47019  | 33409  | 29824  | 50237  | 20413  | 7212   |
| US Solar     | 12135  | 11164  | 11629  | 11497  | 10532  | 10089  | 11128  | 1039   | -47    |
| US Petroleum | 2850   | 2744   | 2721   | 3224   | 3517   | 3671   | 2447   | -1224  | -674   |
| US Other     | 10889  | 11978  | 12049  | 11965  | 12459  | 12494  | 10856  | -1638  | -1116  |
| US Coal      | 62878  | 70083  | 69523  | 74625  | 76239  | 80711  | 73618  | -7093  | 1274   |
| US Nuke      | 73080  | 73626  | 73036  | 73384  | 73401  | 72921  | 74256  | 1335   | 1014   |
| US Hydro     | 19715  | 22335  | 24530  | 24736  | 25802  | 24485  | 22523  | -1961  | -1077  |
| US Gas       | 124200 | 137233 | 141215 | 157017 | 171153 | 169194 | 138252 | -30942 | -11750 |

See National Wind and Nuclear daily charts