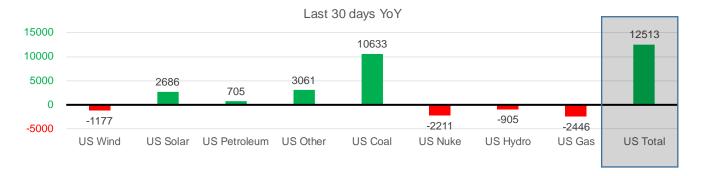

#### **Generation Monthly Average - MWh (EIA)**

| , , ,        | 2Yr Ago         | ĹY              |        |        |        | MTD    |                 |                    |                     |
|--------------|-----------------|-----------------|--------|--------|--------|--------|-----------------|--------------------|---------------------|
|              | Same 30<br>days | Same 30<br>days | Jul-21 | Aug-21 | Sep-21 | Oct-21 | Last 30<br>days | MoM (MTD<br>vs LY) | Last 30<br>days YoY |
| US Wind      | 39316           | 41274           | 29217  | 35830  | 40222  | 39166  | 40096           | <b>930.4</b>       | ▼ -1177             |
| US Solar     | 8173            | 8751            | 14140  | 13787  | 13379  | 11157  | 11437           | <b>280.3</b>       | <b>2686</b>         |
| US Petroleum | 3806            | 2561            | 4233   | 4484   | 2452   | 3301   | 3266            | <b>▼</b> -36       | <b>~</b> 705        |
| US Other     | 8618            | 8105            | 9326   | 9928   | 9008   | 11634  | 11165           | <b>-469</b>        | <b>3061</b>         |
| US Coal      | 90154           | 76549           | 137228 | 137655 | 110037 | 85364  | 87182           | <b>1817</b>        | <b>10633</b>        |
| US Nuke      | 86823           | 81455           | 92911  | 94062  | 90146  | 77485  | 79244           | <b>1759</b>        | <b>▼ -2211</b>      |
| US Hydro     | 22924           | 25025           | 29941  | 28532  | 25661  | 23927  | 24120           | <b>193</b>         | ▼ -905              |
| US Gas       | 159823          | 162349          | 207823 | 210824 | 173536 | 160035 | 159904          | <b>4475</b>        | <b>▼</b> -2446      |
| US Total     | 419916          | 405969          | 524834 | 534937 | 464627 | 414576 | 418481          | <b>8020</b>        | <b>12513</b>        |