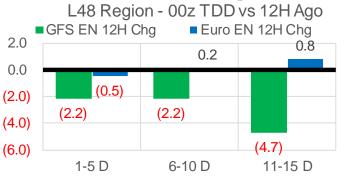

| m YD | Δ fron<br>Αν | n 7D<br>⁄g |
|---------------|----|--------|-----------|------|--------------|------------|
| WTI<br>Prompt | \$ | 84.82  | <b>\$</b> | 1.06 | <b>\$</b>    | 1.5        |

|                 | _       | urront | ۸ fro     | m VD | Δ from 7D |     |  |  |
|-----------------|---------|--------|-----------|------|-----------|-----|--|--|
|                 | Current | Δ 110  | טו וווי   | Avg  |           |     |  |  |
| Brent<br>Prompt | \$      | 86.45  | <b>\$</b> | 0.92 | <b>\$</b> | 1.2 |  |  |

#### Page Menu

Short-term Weather Model Outlooks
Lower 48 Component Models
Regional S/D Models Storage Projection
Weather Model Storage Projection
Supply – Demand Trends
Nat Gas Options Volume and Open Interest
Nat Gas Futures Open Interest
Price Summary

## Vs. 12H Ago



## Vs. 24H Ago

L48 Region - 00z TDD vs 24H Ago GFS EN 24H Chg ■ Euro EN 24H Chg 4.0 2.5 1.7 1.5 2.0 0.4 0.2 0.0 (2.0)(4.0)(4.3)(6.0)1-5 D 6-10 D 11-15 D

|                      | Current |               | Δ from 7D<br>Avg |  |  |
|----------------------|---------|---------------|------------------|--|--|
| US Dry<br>Production | 92.5    | <b>-</b> 0.36 | <b>a</b> 0.30    |  |  |

|               | Current | Δ from YD      | Δ from 7D<br>Avg |
|---------------|---------|----------------|------------------|
| US<br>ResComm | 15.1    | <b>▼</b> -1.88 | ▼ -0.33          |

|                    | Current | Δ from YD | Δ from 7D<br>Avg |
|--------------------|---------|-----------|------------------|
| Net LNG<br>Exports | 11.3    | ▲ 0.92    | <b>a</b> 0.75    |

|                   | Curren