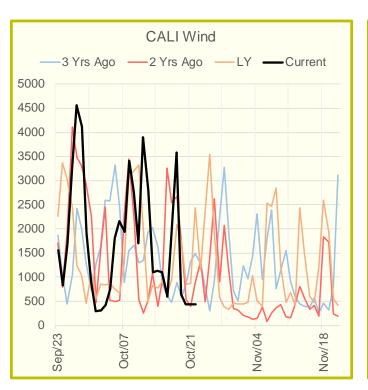

#### Wind Generation Daily Average - MWh (EIA)

|            | 14-Oct | 15-Oct | 16-Oct | 17-Oct | 18-Oct | 19-Oct | 20-Oct | DoD    | vs.7D |
|------------|--------|--------|--------|--------|--------|--------|--------|--------|-------|
| CALI Wind  | 1127   | 1101   | 595    | 2072   | 3591   | 634    | 433    | -202   | -1087 |
| TEXAS Wind | 7415   | 12848  | 6423   | 8176   | 16053  | 17663  | 8536   | -9127  | -2893 |
| US Wind    | 35572  | 45459  | 32133  | 27619  | 57421  | 62853  | 47019  | -15834 | 3510  |

# See National Wind and Nuclear daily charts

Source: Bloomberg, analytix.ai