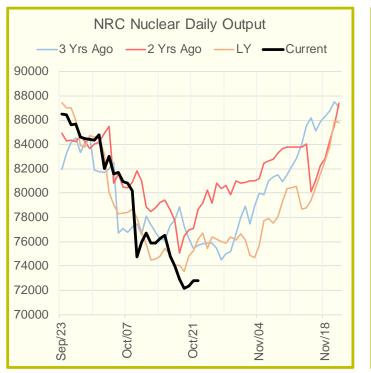

### Nuclear Generation Daily Average - GWh (NRC)

ENERGY

|                               | 14-Oct | 15-Oct | 16-Oct | 17-Oct | 18-Oct | 19-Oct | 20-Oct | DoD  | vs.7D |
|-------------------------------|--------|--------|--------|--------|--------|--------|--------|------|-------|
| NRC Nuclear Daily Output      | 76.2   | 76.5   | 74.8   | 74.0   | 72.9   | 72.2   | 72.3   | 0.1  | -2.1  |
| NRC Nuclear Max Capacity      | 104.9  | 104.9  | 104.9  | 104.9  | 104.9  | 104.9  | 104.9  | 0.0  | 0.0   |
| NRC Nuclear Outage            | 28.6   | 28.4   | 30.1   | 30.9   | 31.9   | 32.7   | 32.6   | -0.1 | 2.1   |
| NRC % Nuclear Cap Utilization | 77.5   | 77.8   | 76.1   | 75.3   | 74.2   | 73.4   | 73.5   | 0.1  | -2.2  |

# See National Wind and Nuclear daily charts

Source: Bloomberg, analytix.ai