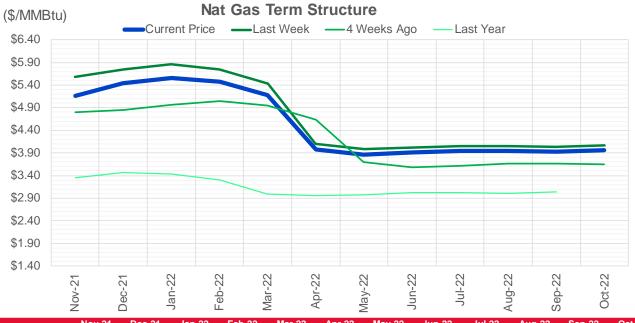

| -30          | NOV 23    | 32250            | 31785       | 465              |  |  |
| DEC 23                | 4135            | 4061       | 74           | DEC 23    | 28232            | 28158       | 75               |  |  |
| JAN 24                | 1386            | 1379       | 7            | JAN 24    | 16421            | 16240       | 181              |  |  |
| FEB 24                | 1166            | 1161       | 5            | FEB 24    | 13788            | 13726       | 63               |  |  |
| MAR 24                | 4631            | 4628       | 3            | MAR 24    | 18489            | 18273       | 217              |  |  |
| APR 24                | 3502            | 3502       | 0            | APR 24    | 12901            | 12803       | 98               |  |  |





|                 | Nov-21   | Dec-21   | Jan-22   | Feb-22   | Mar-22   | Apr-22   | May-22   | Jun-22   | Jul-22   | Aug-22   | Sep-22   | Oct-22   |
|-----------------|----------|----------|----------|----------|----------|----------|----------|----------|----------|----------|----------|----------|
| Current Price   | \$5.170  | \$5.447  | \$5.562  | \$5.469  | \$5.171  | \$3.978  | \$3.867  | \$3.905  | \$3.946  | \$3.950  | \$3.931  | \$3.963  |
| Last Week       | \$5.590  | \$5.753  | \$5.854  | \$5.750  | \$5.429  | \$4.098  | \$3.977  | \$4.011  | \$4.052  | \$4.058  | \$4.042  | \$4.072  |
| vs. Last Week   | -\$0.420 | -\$0.306 | -\$0.292 | -\$0.281 | -\$0.258 | -\$0.120 | -\$0.110 | -\$0.106 | -\$0.106 | -\$0.108 | -\$0.111 | -\$0.109 |
| 4 Weeks Ago     | \$4.805  | \$4.855