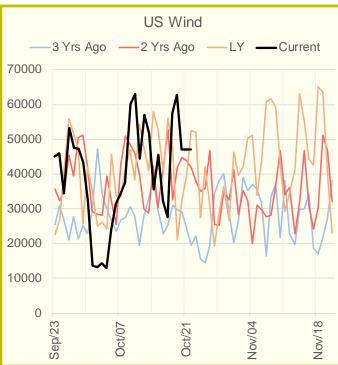

#### Wind Generation Daily Average - MWh (EIA)

|            | 14-Oct | 15-Oct | 16-Oct | 17-Oct | 18-Oct | 19-Oct | 20-Oct | DoD    | vs.7D |
|------------|--------|--------|--------|--------|--------|--------|--------|--------|-------|
| CALI Wind  | 1127   | 1101   | 595    | 2072   | 3591   | 634    | 433    | -202   | -1087 |
| TEXAS Wind | 7415   | 12848  | 6423   | 8176   | 16053  | 17663  | 8536   | -9127  | -2893 |
| US Wind    | 35572  | 45459  | 32133  | 27619  | 57421  | 62853  | 47019  | -15834 | 3510  |

# See National Wind and Nuclear daily charts

Source: Bloomberg, analytix.ai