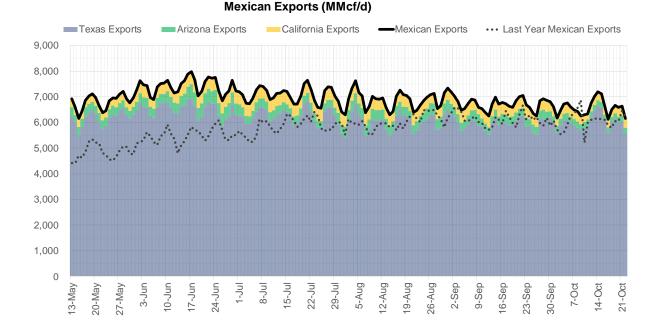

#### **Daily Balances**

|                                                                                            | 16-Oct | 17-Oct | 18-Oct | 19-Oct | 20-Oct | 21-Oct | 22-Oct | DoD          | vs.7D         |
|--------------------------------------------------------------------------------------------|--------|--------|--------|--------|--------|--------|--------|--------------|---------------|
| Lower 48 Dry Production                                                                    | 92.2   | 92.8   | 92.9   | 91.9   | 91.4   | 91.9   | 91.3   | <b>-0.5</b>  | ▼ -0.8        |
| Canadian Imports                                                                           | 5.6    | 5.6    | 5.5    | 5.7    | 5.5    | 5.6    | 5.4    | ▼ -0.2       | <b>T</b> -0.2 |
| L48 Power                                                                                  | 27.0   | 27.0   | 28.2   | 28.4   | 29.5   | 30.7   | 29.3   | ▼-1.4        | <b>a</b> 0.8  |
| L48 Residential & Commercial                                                               | 13.1   | 15.6   | 16.6   | 14.9   | 11.9   | 13.0   | 15.9   | <b>2</b> .9  | <b>1</b> .7   |
| L48 Industrial                                                                             | 18.7   | 18.6   | 18.3   | 17.9   | 17.8   | 18.2   | 18.6   | <b>A</b> 0.4 | <b>0.4</b>    |
| L48 Lease and Plant Fuel                                                                   | 5.0    | 5.1    | 5.1    | 5.0    | 5.0    | 5.0    | 4.9    | ▼ -0.1       | ▼ -0.1        |
| L48 Pipeline Distribution                                                                  | 2.1    | 2.3    | 2.4    | 2.3    | 2.2    | 2.3    | 2.4    | <b>A</b> 0.1 | <b>A</b> 0.1  |
| L48 Regional Gas Consumption                                                               | 66.1   | 68.6   | 70.6   | 68.5   | 66.5   | 69.2   | 71.1   | <b>1.9</b>   | <b>2.9</b>    |
| Net LNG Delivered                                                                          | 11.19  | 10.64  | 11.09  | 10.87  | 10.16  | 10.51  | 10.45  | <b>-0.1</b>  | <b>T</b> -0.3 |
| Total Mexican Exports                                                                      | 6.6    | 6.1    | 6.5    | 6.7    | 6.6    | 6.6    | 6.2    | <b>-0.5</b>  | <b>— -0.4</b> |
| Implied Daily Storage Activity<br>EIA Reported Daily Storage Activity<br>Daily Model Error | 13.9   | 13.0   | 10.2   | 11.5   | 13.7   | 11.1   | 9.0    |              |               |

#### **EIA Storage Week Balances**

|                                     | 17-Sep | 24-Sep | 1-Oct | 8-Oct | 15-Oct | 22-Oct | WoW          | vs. 4W        |
|-------------------------------------|--------|--------|-------|-------|--------|--------|--------------|---------------|
| Lower 48 Dry Production             | 92.0   | 93.0   | 93.3  | 92.9  | 92.6   | 92.3   | <b>-0.3</b>  | <b>-0.6</b>   |
| Canadian Imports                    | 5.0    | 5.2    | 5.7   | 5.3   | 4.9    | 5.6    | <b>0.6</b>   | <b>0.3</b>    |
| L48 Power                           | 35.0   | 33.3   | 30.3  | 32.9  | 31.7   | 28.9   | <b>-</b> 2.8 | ▼-3.1         |
| L48 Residential & Commercial        | 7.1    | 8.1    | 8.4   | 8.1   | 9.5    | 13.8   | <b>4</b> .3  | <b>5</b> .3   |
| L48 Industrial                      | 20.8   | 20.6   | 20.1  | 21.9  | 19.7   | 18.3   | ▼ -1.4       | <b>-</b> 2.3  |
| L48 Lease and Plant Fuel            | 5.0    | 5.1    | 5.1   | 5.1   | 5.0    | 5.0    | ▼ 0.0        | • 0.0         |
| L48 Pipeline Distribution           | 2.3    | 2.3    | 2.1   | 2.2   | 2.2    | 2.3    | <b>a</b> 0.1 | <b>a</b> 0.1  |
| L48 Regional Gas Consumption        | 70.3   | 69.3   | 66.0  | 70.1  | 68.2   | 68.3   | <b>0.1</b>   | <b>V</b> -0.1 |
| Net LNG Exports                     | 10.2   | 9.9    | 10.3  | 9.9   | 10.7   | 10.8   | <b>0.1</b>   | <b>0.6</b>    |
| Total Mexican Exports               | 6.6    | 6.8    | 6.7   | 6.5   | 6.6    | 6.6    | ▼ 0.0        | ▼ 0.0         |
| Implied Daily Storage Activity      | 9.9    | 12.2   | 16.0  | 11.6  | 12.0   | 12.1   | 0.1          |               |
| EIA Reported Daily Storage Activity | 10.9   | 12.6   | 16.9  | 11.6  | 13.1   |        |              |               |
| Daily Model Error                   | -1.0   | -0.4   | -0.9  | 0.0   | -1.1   |        |              |               |

#### **Monthly Balances**

|                                                                                            | 2Yr Ago | LY     |        |        |        |        | MTD    |              |              |
|--------------------------------------------------------------------------------------------|---------|--------|--------|--------|--------|--------|--------|--------------|--------------|
|                                                                                            | Oct-19  | Oct-20 | Jun-21 | Jul-21 | Aug-21 | Sep-21 | Oct-21 | МоМ          | vs. LY       |
| Lower 48 Dry Production                                                                    | 95.1    | 88.3   | 93.3   | 93.3   | 92.5   | 92.3   | 92.5   | <b>0.2</b>   | <b>4.2</b>   |
| Canadian Imports                                                                           | 4.6     | 4.3    | 4.9    | 5.2    | 5.1    | 5.1    | 5.3    | <b>0.1</b>   | <b>1.0</b>   |
| L48 Power                                                                                  | 30.3    | 30.8   | 35.9   | 39.4   | 40.2   | 33.1   | 31.1   | ▼ -2.1       | <b>0.3</b>   |
| L48 Residential & Commercial                                                               | 15.3    | 15.3   | 8.8    | 8.1    | 7.7    | 7.6    | 10.7   | <b>A</b> 3.1 | ▼-4.5        |
| L48 Industrial                                                                             | 23.5    | 22.6   | 20.5   | 20.9   | 20.3   | 20.2   | 19.9   | ▼-0.3        | ▼-2.7        |
| L48 Lease and Plant Fuel                                                                   | 5.1     | 4.8    | 5.0    | 5.1    | 5.0    | 5.0    | 5.0    | ▼ 0.0        | <b>a</b> 0.2 |
| L48 Pipeline Distribution                                                                  | 2.4     | 2.5    | 2.4    | 2.5    | 2.5    | 2.2    | 2.2    | ▼ 0.0        | <b>-</b> 0.2 |
| L48 Regional Gas Consumption                                                               | 76.6    | 75.9   | 72.7   | 76.0   | 75.8   | 68.2   | 69.0   | <b>0.8</b>   | <b>T-6.9</b> |
| Net LNG Exports                                                                            | 6.7     | 8.0    | 10.2   | 10.8   | 10.5   | 10.3   | 10.5   | <b>0.1</b>   | <b>2.4</b>   |
| Total Mexican Exports                                                                      | 5.4     | 6.0    | 7.4    | 7.1    | 6.9    | 6.7    | 6.6    | ▼ -0.2       | <b>0.6</b>   |
| Implied Daily Storage Activity<br>EIA Reported Daily Storage Activity<br>Daily Model Error | 11.1    | 2.7    | 7.8    | 4.6    | 4.5    | 12.2   | 11.7   |              |              |