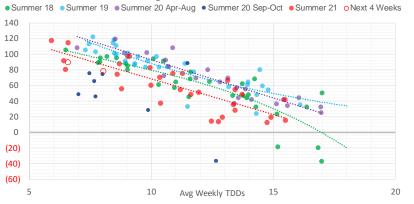

#### Weather Storage Model - Next 4 Week Forecast

## Weather Model Storage Projection

| Next report<br>and beyond |       |                            |
|---------------------------|-------|----------------------------|
| Week Ending               | GWDDs | Week Storage<br>Projection |
| 22-Oct                    | 6.6   | 90                         |
| 29-Oct                    | 8.0   | 78                         |
| 05-Nov                    | #N/A  | #N/A                       |
| 12-Nov                    | #N/A  | #N/A                       |