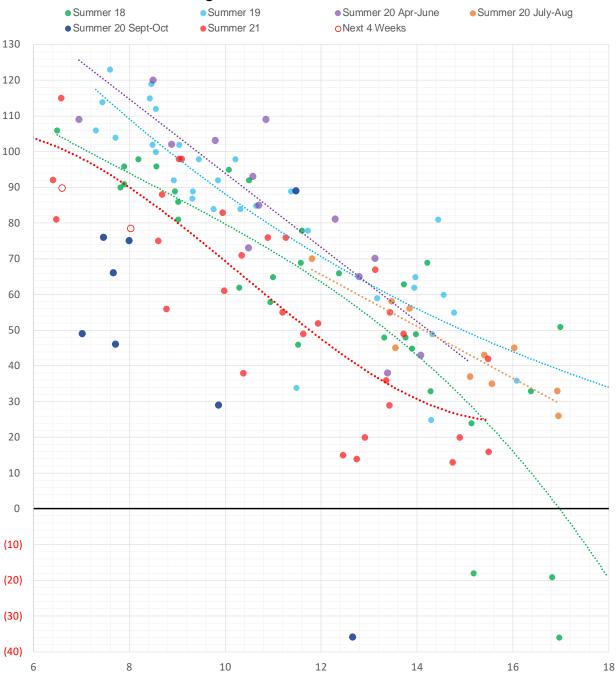

1               |     | -1.230    |    | 30.000     |    | 138.840     |
| Propane, Mt. Bel        | cents/Gallon | 1.46                 |     | -0.007    |    | 0.181      |    | 0.935       |
| Ethane, Mt. Bel         | cents/Gallon | 0.43                 |     | -0.016    |    | 0.046      |    | 0.212       |
| Coal, PRB               | \$/MTon      | 12.30                |     | 0.000     |    | 0.000      |    | 0.000       |
| Coal, PRB               | \$/MMBtu     | 0.70                 |     |           |    |            |    |             |
| Coal, ILB               | \$/MTon      | 31.05                |     | 0.000     |    | 0.000      |    | 0.000       |
| Coal, ILB               | \$/MMBtu     | 1.32                 |     |           |    |            |    |             |



#### Weather Storage Model - Next 4 Week Forecast

## 22 October 2021



ENERGY