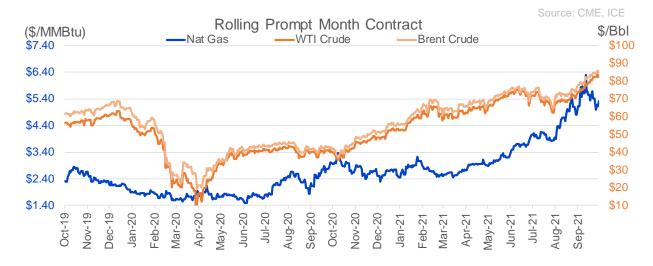

| -30          | NOV 23    | 32250            | 31785       | 465              |  |  |
| DEC 23                | 4135            | 4061       | 74           | DEC 23    | 28232            | 28158       | 75               |  |  |
| JAN 24                | 1386            | 1379       | 7            | JAN 24    | 16421            | 16240       | 181              |  |  |
| FEB 24                | 1166            | 1161       | 5            | FEB 24    | 13788            | 13726       | 63               |  |  |
| MAR 24                | 4631            | 4628       | 3            | MAR 24    | 18489            | 18273       | 217              |  |  |
| APR 24                | 3502            | 3502       | 0            | APR 24    | 12901            | 12803       | 98               |  |  |





|                 | Nov-21   | Dec-21   | Jan-22   | Feb-22   | Mar-22   | Apr-22   | May-22   | Jun-22   | Jul-22   | Aug-22   | Sep-22   | Oct-22   |
|-----------------|----------|----------|----------|----------|----------|----------|----------|----------|----------|----------|----------|----------|
| Current Price   | \$5.170  | \$5.447  | \$5.562  | \$5.469  | \$5.171  | \$3.978  | \$3.867  | \$3.905  | \$3.946  | \$3.950  | \$3.931  | \$3.963  |
| Last Week       | \$5.590  | \$5.753  | \$5.854  | \$5.750  | \$5.429  | \$4.098  | \$3.977  | \$4.011  | \$4.052  | \$4.058  | \$4.042  | \$4.072  |
| vs. Last Week   | -\$0.420 | -\$0.306 | -\$0.292 | -\$0.281 | -\$0.258 | -\$0.120 | -\$0.110 | -\$0.106 | -\$0.106 | -\$0.108 | -\$0.111 | -\$0.109 |
| 4 Weeks Ago     | \$4.805  | \$4.8