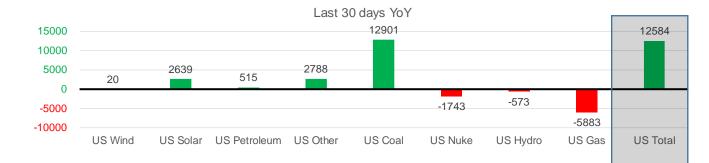

#### Generation Monthly Average - MWh (EIA)

| 2Yr Ago          | LY                                                                                    |                                                                                                                                                                                                                                                                                     |                                                                                                                                                                                                                                                                                                                                                                                                                    |                                                                                                                                                                                                                                                                                                                                                                                                                                                                                                                                                             | MTD                                                                                                                                                                                                                                                                                                                                                                                                                                                                                                                                                                                                                                                                                        |                                                                                                                                                                                                                                                                                                    |                                                                                                                                                                                                                                                                                                                                                                                                                                                                                                                                                                                                                                                                                                                                                                                                                                                                                                                                                                   |                                                                                                                                                                                                                                                                                                                                                                                                                                                                                                                                                                                                                                                                                                                                                                                                                                                                                                                                                                                                                                                                                                        |
|------------------|---------------------------------------------------------------------------------------|-------------------------------------------------------------------------------------------------------------------------------------------------------------------------------------------------------------------------------------------------------------------------------------|--------------------------------------------------------------------------------------------------------------------------------------------------------------------------------------------------------------------------------------------------------------------------------------------------------------------------------------------------------------------------------------------------------------------|-------------------------------------------------------------------------------------------------------------------------------------------------------------------------------------------------------------------------------------------------------------------------------------------------------------------------------------------------------------------------------------------------------------------------------------------------------------------------------------------------------------------------------------------------------------|--------------------------------------------------------------------------------------------------------------------------------------------------------------------------------------------------------------------------------------------------------------------------------------------------------------------------------------------------------------------------------------------------------------------------------------------------------------------------------------------------------------------------------------------------------------------------------------------------------------------------------------------------------------------------------------------|----------------------------------------------------------------------------------------------------------------------------------------------------------------------------------------------------------------------------------------------------------------------------------------------------|-------------------------------------------------------------------------------------------------------------------------------------------------------------------------------------------------------------------------------------------------------------------------------------------------------------------------------------------------------------------------------------------------------------------------------------------------------------------------------------------------------------------------------------------------------------------------------------------------------------------------------------------------------------------------------------------------------------------------------------------------------------------------------------------------------------------------------------------------------------------------------------------------------------------------------------------------------------------|--------------------------------------------------------------------------------------------------------------------------------------------------------------------------------------------------------------------------------------------------------------------------------------------------------------------------------------------------------------------------------------------------------------------------------------------------------------------------------------------------------------------------------------------------------------------------------------------------------------------------------------------------------------------------------------------------------------------------------------------------------------------------------------------------------------------------------------------------------------------------------------------------------------------------------------------------------------------------------------------------------------------------------------------------------------------------------------------------------|
| Same 30<br>days  | Same 30<br>days                                                                       | Jul-21                                                                                                                                                                                                                                                                              | Aug-21                                                                                                                                                                                                                                                                                                                                                                                                             | Sep-21                                                                                                                                                                                                                                                                                                                                                                                                                                                                                                                                                      | Oct-21                                                                                                                                                                                                                                                                                                                                                                                                                                                                                                                                                                                                                                                                                     | Last 30<br>days                                                                                                                                                                                                                                                                                    | MoM (MTD<br>vs LY)                                                                                                                                                                                                                                                                                                                                                                                                                                                                                                                                                                                                                                                                                                                                                                                                                                                                                                                                                | Last 30<br>days YoY                                                                                                                                                                                                                                                                                                                                                                                                                                                                                                                                                                                                                                                                                                                                                                                                                                                                                                                                                                                                                                                                                    |
| 39124            | 40265                                                                                 | 29217                                                                                                                                                                                                                                                                               | 35830                                                                                                                                                                                                                                                                                                                                                                                                              | 40222                                                                                                                                                                                                                                                                                                                                                                                                                                                                                                                                                       | 39056                                                                                                                                                                                                                                                                                                                                                                                                                                                                                                                                                                                                                                                                                      | 40285                                                                                                                                                                                                                                                                                              | <b>1228.8</b>                                                                                                                                                                                                                                                                                                                                                                                                                                                                                                                                                                                                                                                                                                                                                                                                                                                                                                                                                     | <b>20</b>                                                                                                                                                                                                                                                                                                                                                                                                                                                                                                                                                                                                                                                                                                                                                                                                                                                                                                                                                                                                                                                                                              |
| 8274             | 9010                                                                                  | 14140                                                                                                                                                                                                                                                                               | 13787                                                                                                                                                                                                                                                                                                                                                                                                              | 13379                                                                                                                                                                                                                                                                                                                                                                                                                                                                                                                                                       | 11194                                                                                                                                                                                                                                                                                                                                                                                                                                                                                                                                                                                                                                                                                      | 11649                                                                                                                                                                                                                                                                                              | <b>4</b> 55.3                                                                                                                                                                                                                                                                                                                                                                                                                                                                                                                                                                                                                                                                                                                                                                                                                                                                                                                                                     | <b>a</b> 2639                                                                                                                                                                                                                                                                                                                                                                                                                                                                                                                                                                                                                                                                                                                                                                                                                                                                                                                                                                                                                                                                                          |
| 3924             | 2671                                                                                  | 4233                                                                                                                                                                                                                                                                                | 4484                                                                                                                                                                                                                                                                                                                                                                                                               | 2452                                                                                                                                                                                                                                                                                                                                                                                                                                                                                                                                                        | 3384                                                                                                                                                                                                                                                                                                                                                                                                                                                                                                                                                                                                                                                                                       | 3187                                                                                                                                                                                                                                                                                               | <b>T</b> -197                                                                                                                                                                                                                                                                                                                                                                                                                                                                                                                                                                                                                                                                                                                                                                                                                                                                                                                                                     | <b>4</b> 515                                                                                                                                                                                                                                                                                                                                                                                                                                                                                                                                                                                                                                                                                                                                                                                                                                                                                                                                                                                                                                                                                           |
| 8517             | 8065                                                                                  | 9326                                                                                                                                                                                                                                                                                | 9928                                                                                                                                                                                                                                                                                                                                                                                                               | 9008                                                                                                                                                                                                                                                                                                                                                                                                                                                                                                                                                        | 11634                                                                                                                                                                                                                                                                                                                                                                                                                                                                                                                                                                                                                                                                                      | 10853                                                                                                                                                                                                                                                                                              | <b>V</b> -781                                                                                                                                                                                                                                                                                                                                                                                                                                                                                                                                                                                                                                                                                                                                                                                                                                                                                                                                                     | <b>2788</b>                                                                                                                                                                                                                                                                                                                                                                                                                                                                                                                                                                                                                                                                                                                                                                                                                                                                                                                                                                                                                                                                                            |
| 93175            | 75956                                                                                 | 137228                                                                                                                                                                                                                                                                              | 137655                                                                                                                                                                                                                                                                                                                                                                                                             | 110037                                                                                                                                                                                                                                                                                                                                                                                                                                                                                                                                                      | 86616                                                                                                                                                                                                                                                                                                                                                                                                                                                                                                                                                                                                                                                                                      | 88858                                                                                                                                                                                                                                                                                              | <b>A</b> 2242                                                                                                                                                                                                                                                                                                                                                                                                                                                                                                                                                                                                                                                                                                                                                                                                                                                                                                                                                     | <b>A</b> 12901                                                                                                                                                                                                                                                                                                                                                                                                                                                                                                                                                                                                                                                                                                                                                                                                                                                                                                                                                                                                                                                                                         |
| 87308            | 82525                                                                                 | 92911                                                                                                                                                                                                                                                                               | 94062                                                                                                                                                                                                                                                                                                                                                                                                              | 90146                                                                                                                                                                                                                                                                                                                                                                                                                                                                                                                                                       | 77945                                                                                                                                                                                                                                                                                                                                                                                                                                                                                                                                                                                                                                                                                      | 80782                                                                                                                                                                                                                                                                                              | <b>2837</b>                                                                                                                                                                                                                                                                                                                                                                                                                                                                                                                                                                                                                                                                                                                                                                                                                                                                                                                                                       | <b>T</b> -1743                                                                                                                                                                                                                                                                                                                                                                                                                                                                                                                                                                                                                                                                                                                                                                                                                                                                                                                                                                                                                                                                                         |
| 23209            | 25040                                                                                 | 29941                                                                                                                                                                                                                                                                               | 28532                                                                                                                                                                                                                                                                                                                                                                                                              | 25661                                                                                                                                                                                                                                                                                                                                                                                                                                                                                                                                                       | 24078                                                                                                                                                                                                                                                                                                                                                                                                                                                                                                                                                                                                                                                                                      | 24467                                                                                                                                                                                                                                                                                              | <b>3</b> 90                                                                                                                                                                                                                                                                                                                                                                                                                                                                                                                                                                                                                                                                                                                                                                                                                                                                                                                                                       | <b>V</b> -573                                                                                                                                                                                                                                                                                                                                                                                                                                                                                                                                                                                                                                                                                                                                                                                                                                                                                                                                                                                                                                                                                          |
| 163980<br>427855 | 165517<br>408959                                                                      | 207823<br>524834                                                                                                                                                                                                                                                                    | 210824<br>534937                                                                                                                                                                                                                                                                                                                                                                                                   | 173536<br>464627                                                                                                                                                                                                                                                                                                                                                                                                                                                                                                                                            | 161665<br>418039                                                                                                                                                                                                                                                                                                                                                                                                                                                                                                                                                                                                                                                                           | 159634<br>421543                                                                                                                                                                                                                                                                                   | <ul> <li>▲ 6174</li> <li>▲ 11118</li> </ul>                                                                                                                                                                                                                                                                                                                                                                                                                                                                                                                                                                                                                                                                                                                                                                                                                                                                                                                       | ▼ -5883<br>▲ 12584                                                                                                                                                                                                                                                                                                                                                                                                                                                                                                                                                                                                                                                                                                                                                                                                                                                                                                                                                                                                                                                                                     |
|                  | Same 30<br>days<br>39124<br>8274<br>3924<br>8517<br>93175<br>87308<br>23209<br>163980 | Same 30<br>days         Same 30<br>days           39124         40265           8274         9010           3924         2671           8517         8065           93175         75956           87308         82525           23209         25040           163980         165517 | Same 30<br>days         Same 30<br>days         Jul-21           39124         40265         29217           8274         9010         14140           3924         2671         4233           8517         8065         9326           93175         75956         137228           87308         82525         92911           23209         25040         29941           163980         165517         207823 | Same 30<br>days         Same 30<br>days         Jul-21<br>Jul-21         Aug-21           39124         40265         29217         35830           8274         9010         14140         13787           3924         2671         4233         4484           8517         8065         9326         9928           93175         75956         137228         137655           87308         82525         92911         94062           23209         25040         29941         28532           163980         165517         207823         210824 | Same 30<br>days         Same 30<br>days         Jul-21<br>Jul-21         Aug-21         Sep-21           39124         40265         29217         35830         40222           8274         9010         14140         13787         13379           3924         2671         4233         4484         2452           8517         8065         9326         9928         9008           93175         75956         137228         137655         110037           87308         82525         92911         94062         90146           23209         25040         29941         28532         25661           163980         165517         207823         210824         173536 | Same 30<br>daysSame 30<br>daysJul-21Aug-21Sep-21Oct-2139124402652921735830402223905682749010141401378713379111943924267142334484245233848517806593269928900811634931757595613722813765511003786616873088252592911940629014677945232092504029941285322566124078163980165517207823210824173536161665 | Same 30<br>days         Same 30<br>days         Jul-21<br>Jul-21         Aug-21         Sep-21         Oct-21         Last 30<br>days           39124         40265         29217         35830         40222         39056         40285           8274         9010         14140         13787         13379         11194         11649           3924         2671         4233         4484         2452         3384         3187           8517         8065         9326         9928         9008         11634         10853           93175         75956         137228         137655         110037         86616         88858           87308         82525         92911         94062         90146         77945         80782           23209         25040         29941         28532         25661         24078         24467           163980         165517         207823         210824         173536         161665         159634 | Same 30<br>days         Same 30<br>days         Jul-21<br>days         Aug-21         Sep-21         Oct-21         Last 30<br>days         MoM (MTD<br>vs LY)           39124         40265         29217         35830         40222         39056         40285         1228.8           8274         9010         14140         13787         13379         11194         11649         455.3           3924         2671         4233         4484         2452         3384         3187         ~ 197           8517         8065         9326         9928         9008         11634         10853         ~ 781           93175         75956         137228         137655         110037         86616         88858         2242           87308         82525         92911         94062         90146         77945         80782         2837           23209         25040         29941         28532         25661         24078         24467         390           163980         165517         207823         210824         173536         161665         159634         6174 |