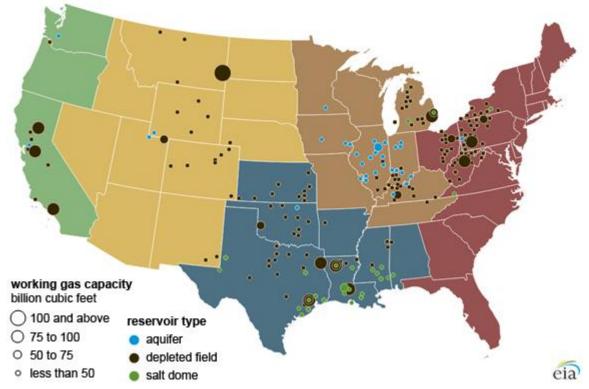

1.0                  | 12.8                        | 90                  |
| East          | 3.3                  | 0.3                  | 3.6                         | 25                  |
| Midwest       | 3.3                  | -0.3                 | 3.0                         | 21                  |
| Mountain      | 3.4                  | -3.0                 | 0.4                         | 3                   |
| South Central | 0.9                  | 4.4                  | 5.4                         | 37                  |
| Pacific       | 0.9                  | -0.4                 | 0.5                         | 4                   |

\*Adjustment Factor is calcuated based on historical regional deltas

### U.S. underground natural gas storage facilities by type (July 2015)



## Weather Model Storage Projection

| Next report<br>and beyond |       |                            |
|---------------------------|-------|----------------------------|
| Week Ending               | GWDDs | Week Storage<br>Projection |
| 22-Oct                    | 6.6   | 90                         |
| 29-Oct                    | 8.0   | 78                         |
| 05-Nov                    | #N/A  | #N/A                       |
| 12-Nov                    | #N/A  | #N/A                       |

#### Weather Storage Model - Next 4 Week Forecast



# Go to larger image



0

13-May

20-May 27-May 10-Jun 17-Jun 24-Jun 1-Jul 8-Jul 15-Jul

3-Jun





Source: Bloomberg

14-Oct 21-Oct

7-Oct

30-Sep

23-Sep

The risk of trading futures and options and other derivatives involves a substan