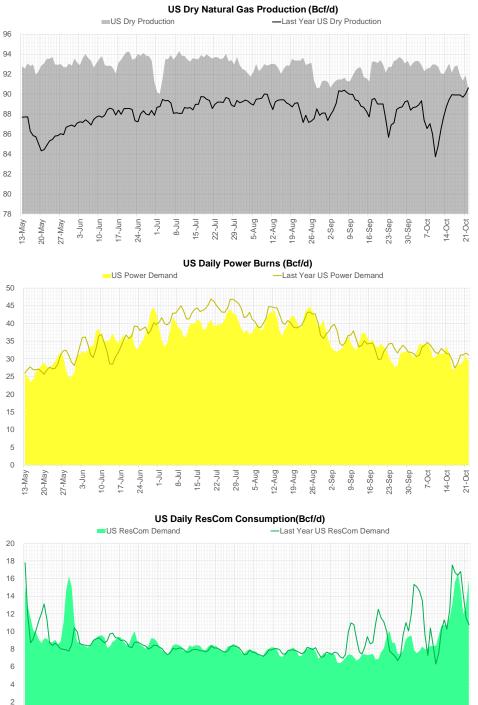

#### **Daily Balances**

|                                                                                            | 16-Oct | 17-Oct | 18-Oct | 19-Oct | 20-Oct | 21-Oct | 22-Oct | DoD          | vs.7D         |
|--------------------------------------------------------------------------------------------|--------|--------|--------|--------|--------|--------|--------|--------------|---------------|
| Lower 48 Dry Production                                                                    | 92.2   | 92.8   | 92.9   | 91.9   | 91.4   | 91.9   | 91.3   | <b>-0.5</b>  | ▼ -0.8        |
| Canadian Imports                                                                           | 5.6    | 5.6    | 5.5    | 5.7    | 5.5    | 5.6    | 5.4    | ▼ -0.2       | <b>T</b> -0.2 |
| L48 Power                                                                                  | 27.0   | 27.0   | 28.2   | 28.4   | 29.5   | 30.7   | 29.3   | ▼-1.4        | <b>a</b> 0.8  |
| L48 Residential & Commercial                                                               | 13.1   | 15.6   | 16.6   | 14.9   | 11.9   | 13.0   | 15.9   | <b>2</b> .9  | <b>1</b> .7   |
| L48 Industrial                                                                             | 18.7   | 18.6   | 18.3   | 17.9   | 17.8   | 18.2   | 18.6   | <b>A</b> 0.4 | <b>0.4</b>    |
| L48 Lease and Plant Fuel                                                                   | 5.0    | 5.1    | 5.1    | 5.0    | 5.0    | 5.0    | 4.9    | ▼ -0.1       | ▼ -0.1        |
| L48 Pipeline Distribution                                                                  | 2.1    | 2.3    | 2.4    | 2.3    | 2.2    | 2.3    | 2.4    | <b>A</b> 0.1 | <b>A</b> 0.1  |
| L48 Regional Gas Consumption                                                               | 66.1   | 68.6   | 70.6   | 68.5   | 66.5   | 69.2   | 71.1   | <b>1.9</b>   | <b>2.9</b>    |
| Net LNG Delivered                                                                          | 11.19  | 10.64  | 11.09  | 10.87  | 10.16  | 10.51  | 10.45  | <b>-0.1</b>  | <b>T</b> -0.3 |
| Total Mexican Exports                                                                      | 6.6    | 6.1    | 6.5    | 6.7    | 6.6    | 6.6    | 6.2    | <b>-0.5</b>  | <b>— -0.4</b> |
| Implied Daily Storage Activity<br>EIA Reported Daily Storage Activity<br>Daily Model Error | 13.9   | 13.0   | 10.2   | 11.5   | 13.7   | 11.1   | 9.0    |              |               |

#### **EIA Storage Week Balances**

|                                     | 17-Sep | 24-Sep | 1-Oct | 8-Oct | 15-Oct | 22-Oct | WoW          | vs. 4W        |
|-------------------------------------|--------|--------|-------|-------|--------|--------|--------------|---------------|
| Lower 48 Dry Production             | 92.0   | 93.0   | 93.3  | 92.9  | 92.6   | 92.3   | <b>-0.3</b>  | <b>-0.6</b>   |
| Canadian Imports                    | 5.0    | 5.2    | 5.7   | 5.3   | 4.9    | 5.6    | <b>0.6</b>   | <b>0.3</b>    |
| L48 Power                           | 35.0   | 33.3   | 30.3  | 32.9  | 31.7   | 28.9   | <b>-</b> 2.8 | ▼-3.1         |
| L48 Residential & Commercial        | 7.1    | 8.1    | 8.4   | 8.1   | 9.5    | 13.8   | <b>4</b> .3  | <b>5</b> .3   |
| L48 Industrial                      | 20.8   | 20.6   | 20.1  | 21.9  | 19.7   | 18.3   | ▼ -1.4       | <b>-</b> 2.3  |
| L48 Lease and Plant Fuel            | 5.0    | 5.1    | 5.1   | 5.1   | 5.0    | 5.0    | ▼ 0.0        | • 0.0         |
| L48 Pipeline Distribution           | 2.3    | 2.3    | 2.1   | 2.2   | 2.2    | 2.3    | <b>a</b> 0.1 | <b>a</b> 0.1  |
| L48 Regional Gas Consumption        | 70.3   | 69.3   | 66.0  | 70.1  | 68.2   | 68.3   | <b>0.1</b>   | <b>V</b> -0.1 |
| Net LNG Exports                     | 10.2   | 9.9    | 10.3  | 9.9   | 10.7   | 10.8   | <b>0.1</b>   | <b>0.6</b>    |
| Total Mexican Exports               | 6.6    | 6.8    | 6.7   | 6.5   | 6.6    | 6.6    | ▼ 0.0        | ▼ 0.0         |
| Implied Daily Storage Activity      | 9.9    | 12.2   | 16.0  | 11.6  | 12.0   | 12.1   | 0.1          |               |
| EIA Reported Daily Storage Activity | 10.9   | 12.6   | 16.9  | 11.6  | 13.1   |        |              |               |
| Daily Model Error                   | -1.0   | -0.4   | -0.9  | 0.0   | -1.1   |        |              |               |

#### **Monthly Balances**

|                                                                                            | 2Yr Ago | LY     |        |        |        |        | MTD    |              |              |
|--------------------------------------------------------------------------------------------|---------|--------|--------|--------|--------|--------|--------|--------------|--------------|
|                                                                                            | Oct-19  | Oct-20 | Jun-21 | Jul-21 | Aug-21 | Sep-21 | Oct-21 | МоМ          | vs. LY       |
| Lower 48 Dry Production                                                                    | 95.1    | 88.3   | 93.3   | 93.3   | 92.5   | 92.3   | 92.5   | <b>0.2</b>   | <b>4.2</b>   |
| Canadian Imports                                                                           | 4.6     | 4.3    | 4.9    | 5.2    | 5.1    | 5.1    | 5.3    | <b>0.1</b>   | <b>1.0</b>   |
| L48 Power                                                                                  | 30.3    | 30.8   | 35.9   | 39.4   | 40.2   | 33.1   | 31.1   | ▼ -2.1       | <b>0.3</b>   |
| L48 Residential & Commercial                                                               | 15.3    | 15.3   | 8.8    | 8.1    | 7.7    | 7.6    | 10.7   | <b>A</b> 3.1 | ▼-4.5        |
| L48 Industrial                                                                             | 23.5    | 22.6   | 20.5   | 20.9   | 20.3   | 20.2   | 19.9   | ▼-0.3        | ▼-2.7        |
| L48 Lease and Plant Fuel                                                                   | 5.1     | 4.8    | 5.0    | 5.1    | 5.0    | 5.0    | 5.0    | ▼ 0.0        | <b>a</b> 0.2 |
| L48 Pipeline Distribution                                                                  | 2.4     | 2.5    | 2.4    | 2.5    | 2.5    | 2.2    | 2.2    | ▼ 0.0        | <b>-</b> 0.2 |
| L48 Regional Gas Consumption                                                               | 76.6    | 75.9   | 72.7   | 76.0   | 75.8   | 68.2   | 69.0   | <b>0.8</b>   | <b>T-6.9</b> |
| Net LNG Exports                                                                            | 6.7     | 8.0    | 10.2   | 10.8   | 10.5   | 10.3   | 10.5   | <b>0.1</b>   | <b>2.4</b>   |
| Total Mexican Exports                                                                      | 5.4     | 6.0    | 7.4    | 7.1    | 6.9    | 6.7    | 6.6    | ▼ -0.2       | <b>0.6</b>   |
| Implied Daily Storage Activity<br>EIA Reported Daily Storage Activity<br>Daily Model Error | 11.1    | 2.7    | 7.8    | 4.6    | 4.5    | 12.2   | 11.7   |              |              |