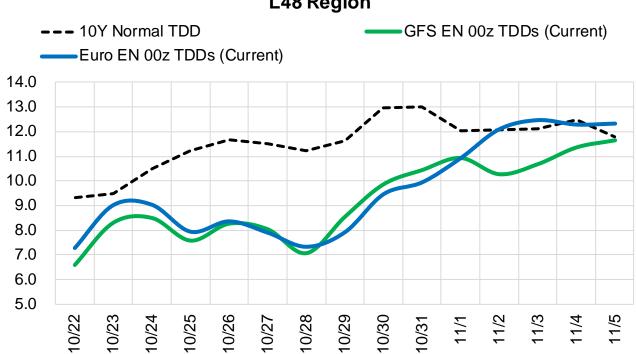

## Short-term Weather Model Outlooks (00z)



## L48 Region

# Vs. 10Y Normal



Source: WSI, Bloomberg

ENERGY

## 22 October 2021

#### **Daily Balances**

|                                                                                            | 16-Oct | 17-Oct | 18-Oct | 19-Oct | 20-Oct | 21-Oct | 22-Oct | DoD          | vs.7D         |
|--------------------------------------------------------------------------------------------|--------|--------|--------|--------|--------|--------|--------|--------------|---------------|
| Lower 48 Dry Production                                                                    | 92.2   | 92.8   | 92.9   | 91.9   | 91.4   | 91.9   | 91.3   | <b>-0.5</b>  | ▼ -0.8        |
| Canadian Imports                                                                           | 5.6    | 5.6    | 5.5