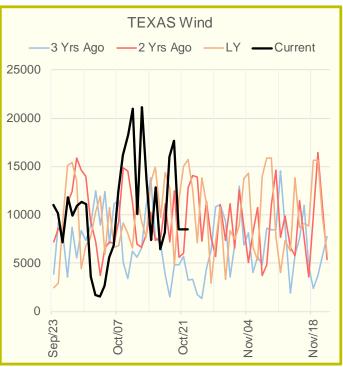

#### Wind Generation Daily Average - MWh (EIA)

|            | 14-Oct | 15-Oct | 16-Oct | 17-Oct | 18-Oct | 19-Oct | 20-Oct | DoD    | vs.7D |
|------------|--------|--------|--------|--------|--------|--------|--------|--------|-------|
| CALI Wind  | 1127   | 1101   | 595    | 2072   | 3591   | 634    | 433    | -202   | -1087 |
| TEXAS Wind | 7415   | 12848  | 6423   | 8176   | 16053  | 17663  | 8536   | -9127  | -2893 |
| US Wind    | 35572  | 45459  | 32133  | 27619  | 57421  | 62853  | 47019  | -15834 | 3510  |

# See National Wind and Nuclear daily charts

Source: Bloomberg, analytix.ai