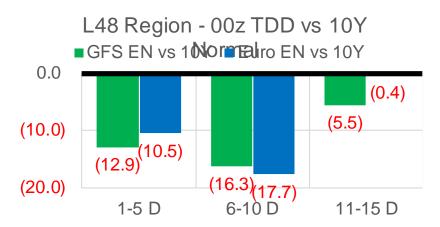

## Short-term Weather Model Outlooks (00z)



## L48 Region

# Vs. 10Y Normal



Source: WSI, Bloomberg

ENERGY

## 22 October 2021

#### **Daily Balances**

|                                                                                            | 16-Oct | 17-Oct | 18-Oct | 19-Oct | 20-Oct | 21-Oct | 22-Oct | DoD          | vs.7D         |
|--------------------------------------------------------------------------------------------|--------|--------|--------|--------|--------|--------|--------|--------------|---------------|
| Lower 48 Dry Production                                                                    | 92.2   | 92.8   | 92.9   | 91.9   | 91.4   | 91.9   | 91.3   | <b>-0.5</b>  | ▼ -0.8        |
| Canadian Imports                                                                           | 5.6    | 5.6    | 5.5    | 5.7    | 5.5    | 5.6    | 5.4