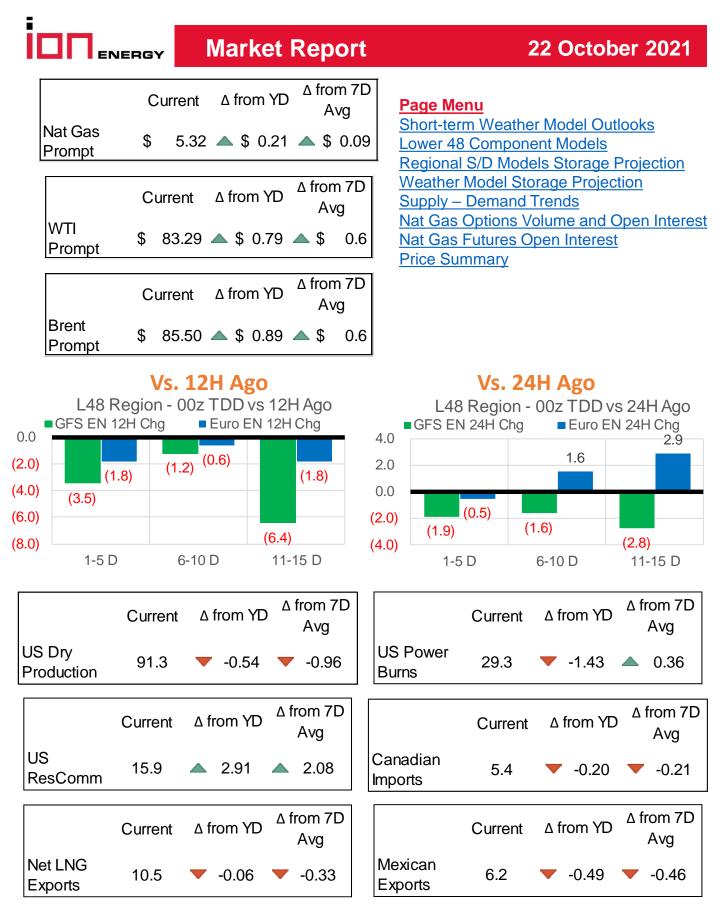

## Short-term Weather Model Outlooks (00z)

## L48 Region

# Vs. 10Y Normal

Source: WSI, Bloomberg

ENERGY